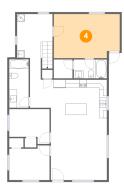

## 4

#### Floor 1 - Primary Bedroom

Dimensions: 17'2" x 11'5" Area: 190 sq. ft Counted as living area: Yes Heated: Yes Finished: Yes Enclosed: Yes Contiguous: Yes Permitted: Yes Wet space: No Addition: No Conversion: No