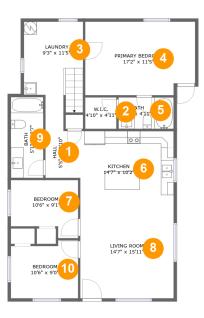

### **Room dimensions**

Floor 1

Total sqft: 1173 Living area: 1173

| #  |                 | Dimensions     | sqft       | Counted as living area |
|----|-----------------|----------------|------------|------------------------|
| 1  | Hall            | 5'5" x 12'10"  | 55 sq. ft  | Yes                    |
| 2  | W.I.C.          | 4'10" x 4'11"  | 24 sq. ft  | Yes                    |
| 3  | Laundry         | 9'3" x 11'5"   | 113 sq. ft | Yes                    |
| 4  | Primary Bedroom | 17'2" x 11'5"  | 190 sq. ft | Yes                    |
| 5  | Bath            | 8'7" x 4'11"   | 42 sq. ft  | Yes                    |
| 6  | Kitchen         | 14'7" x 10'2"  | 148 sq. ft | Yes                    |
| 7  | Bedroom         | 10'6" x 9'1"   | 81 sq. ft  | Yes                    |
| 8  | Living Room     | 14'7" x 15'11" | 232 sq. ft | Yes                    |
| 9  | Bath            | 5'1" x 12'7"   | 64 sq. ft  | Yes                    |
| 10 | Bedroom         | 10'6" x 9'0"   | 88 sq. ft  | Yes                    |

## Floor 1 - Hall

Dimensions: 5'5" x 12'10" Area: 55 sq. ft Counted as living area: Yes Heated: Yes Finished: Yes Enclosed: Yes Contiguous: Yes Permitted: Yes Wet space: No Addition: No Conversion: No

2 Floor 1 - W.I.C.

Dimensions: 4'10" x 4'11" Area: 24 sq. ft Counted as living area: Yes

Heated: Yes Finished: Yes Enclosed: Yes Contiguous: Yes Permitted: Yes Wet space: No Addition: No Conversion: No

### Floor 1 - Laundry

Dimensions: 9'3" x 11'5" Area: 113 sq. ft Counted as living area: Yes Heated: Yes Finished: Yes Enclosed: Yes Contiguous: Yes Permitted: Yes Wet space: No Addition: No Conversion: No

#### Floor 1 - Primary Bedroom

Dimensions: 17'2" x 11'5" Area: 190 sq. ft Counted as living area: Yes Heated: Yes Finished: Yes Enclosed: Yes Contiguous: Yes Permitted: Yes Wet space: No Addition: No Conversion: No

Dimensions: 8'7" x 4'11" Area: 42 sq. ft Counted as living area: Yes Heated: Yes Finished: Yes Enclosed: Yes Contiguous: Yes Permitted: Yes Wet space: Yes Addition: No Conversion: No

Scan captured on Mon, 17 Feb 2025 22:35:37 GMT Information is calculated by Cubicasa technology deemed highly reliable but not guaranteed.

### Floor 1 - Kitchen

Dimensions: 14'7" x 10'2" Area: 148 sq. ft Counted as living area: Yes

Heated: Yes Finished: Yes Enclosed: Yes Contiguous: Yes Permitted: Yes Wet space: No Addition: No Conversion: No

#### Floor 1 - Bedroom

Dimensions: 10'6" x 9'1" Area: 81 sq. ft Counted as living area: Yes

Heated: Yes Finished: Yes Enclosed: Yes Contiguous: Yes Permitted: Yes Wet space: No Addition: No Conversion: No

Dimensions: 14'7" x 15'11" Area: 232 sq. ft Counted as living area: Yes Heated: Yes Finished: Yes Enclosed: Yes Contiguous: Yes Permitted: Yes Wet space: No Addition: No Conversion: No

Scan captured on Mon, 17 Feb 2025 22:35:37 GMT Information is calculated by Cubicasa technology deemed highly reliable but not guaranteed.

Dimensions: 5'1" x 12'7" Area: 64 sq. ft Counted as living area: Yes Heated: Yes Finished: Yes Enclosed: Yes Contiguous: Yes Permitted: Yes Wet space: Yes Addition: No Conversion: No

# 0 Floor 1 - Bedroom

Dimensions: 10'6" x 9'0" Area: 88 sq. ft Counted as living area: Yes Heated: Yes Finished: Yes Enclosed: Yes Contiguous: Yes Permitted: Yes Wet space: No Addition: No Conversion: No