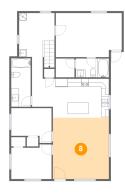

Dimensions: 14'7" x 15'11" Area: 232 sq. ft Counted as living area: Yes Heated: Yes Finished: Yes Enclosed: Yes Contiguous: Yes Permitted: Yes Wet space: No Addition: No Conversion: No

Scan captured on Mon, 17 Feb 2025 22:35:37 GMT Information is calculated by Cubicasa technology deemed highly reliable but not guaranteed.