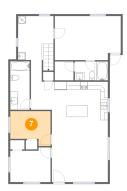

#### Floor 1 - Bedroom

Dimensions: 10'6" x 9'1" Area: 81 sq. ft Counted as living area: Yes

Heated: Yes Finished: Yes Enclosed: Yes Contiguous: Yes Permitted: Yes Wet space: No Addition: No Conversion: No