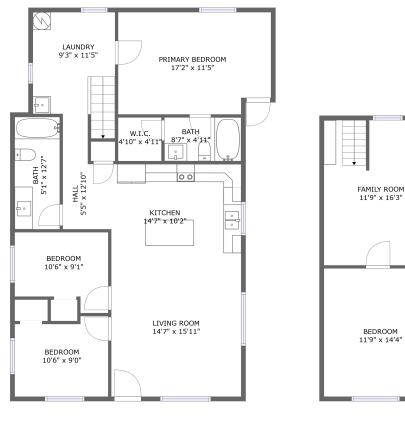

FLOOR 1

FLOOR 2

### **Room dimensions**

Floor 1

Total sqft: 1173 Living area: 1173

| #  |                 | Dimensions     | sqft       | Counted as living area |
|----|-----------------|----------------|------------|------------------------|
| 1  | Hall            | 5'5" x 12'10"  | 55 sq. ft  | Yes                    |
| 2  | W.I.C.          | 4'10" x 4'11"  | 24 sq. ft  | Yes                    |
| 3  | Laundry         | 9'3" x 11'5"   | 113 sq. ft | Yes                    |
| 4  | Primary Bedroom | 17'2" x 11'5"  | 190 sq. ft | Yes                    |
| 5  | Bath            | 8'7" x 4'11"   | 42 sq. ft  | Yes                    |
| 6  | Kitchen         | 14'7" x 10'2"  | 148 sq. ft | Yes                    |
| 7  | Bedroom         | 10'6" x 9'1"   | 81 sq. ft  | Yes                    |
| 8  | Living Room     | 14'7" x 15'11" | 232 sq. ft | Yes                    |
| 9  | Bath            | 5'1" x 12'7"   | 64 sq. ft  | Yes                    |
| 10 | Bedroom         | 10'6" x 9'0"   | 88 sq. ft  | Yes                    |