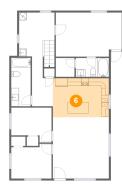

### Floor 1 - Kitchen

Dimensions: 14'7" x 10'2" Area: 148 sq. ft Counted as living area: Yes

Heated: Yes Finished: Yes Enclosed: Yes Contiguous: Yes Permitted: Yes Wet space: No Addition: No Conversion: No