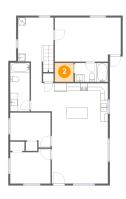

Dimensions: 4'10" x 4'11" Area: 24 sq. ft Counted as living area: Yes

Heated: Yes Finished: Yes Enclosed: Yes Contiguous: Yes Permitted: Yes Wet space: No Addition: No Conversion: No