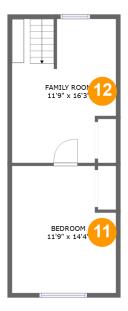

#### Floor 2

Total sqft: 409 Living area: 234

| #  |             | Dimensions    | sqft       | Counted as living area |
|----|-------------|---------------|------------|------------------------|
| 11 | Bedroom     | 11'9" x 14'4" | 101 sq. ft | Yes                    |
| 12 | Family Room | 11'9" x 16'3" | 113 sq. ft | Yes                    |

# 🕛 Floor 2 - Bedroom

Dimensions: 11'9" x 14'4" Area: 101 sq. ft Counted as living area: Yes Heated: Yes Finished: Yes Enclosed: Yes Contiguous: Yes Permitted: Yes Wet space: No Addition: No Conversion: No

Scan captured on Mon, 17 Feb 2025 22:35:37 GMT Information is calculated by Cubicasa technology deemed highly reliable but not guaranteed.

Dimensions: 11'9" x 16'3" Area: 113 sq. ft Counted as living area: Yes Heated: Yes Finished: Yes Enclosed: Yes Contiguous: Yes Permitted: Yes Wet space: No Addition: No Conversion: No