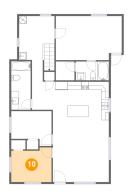

# 🕛 Floor 2 - Bedroom

Dimensions: 11'9" x 14'4" Area: 101 sq. ft Counted as living area: Yes Heated: Yes Finished: Yes Enclosed: Yes Contiguous: Yes Permitted: Yes Wet space: No Addition: No Conversion: No