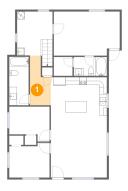

## Floor 1 - Hall

Dimensions: 5'5" x 12'10" Area: 55 sq. ft Counted as living area: Yes Heated: Yes Finished: Yes Enclosed: Yes Contiguous: Yes Permitted: Yes Wet space: No Addition: No Conversion: No

2 Floor 1 - W.I.C.