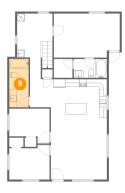

# 0 Floor 1 - Bedroom

Dimensions: 10'6" x 9'0" Area: 88 sq. ft Counted as living area: Yes Heated: Yes Finished: Yes Enclosed: Yes Contiguous: Yes Permitted: Yes Wet space: No Addition: No Conversion: No