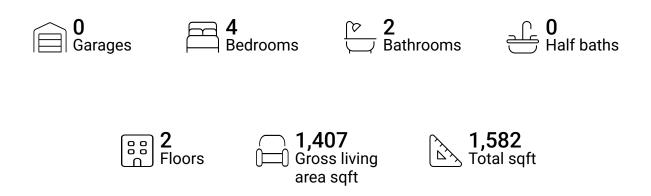

FLOOR 1

FLOOR 2

### **Property summary**







### **Room dimensions**

Floor 1

Total sqft: 1173 Living area: 1173

| #  |                 | Dimensions     | sqft       | Counted as living area |
|----|-----------------|----------------|------------|------------------------|
| 1  | Hall            | 5'5" x 12'10"  | 55 sq. ft  | Yes                    |
| 2  | W.I.C.          | 4'10" x 4'11"  | 24 sq. ft  | Yes                    |
| 3  | Laundry         | 9'3" x 11'5"   | 113 sq. ft | Yes                    |
| 4  | Primary Bedroom | 17'2" x 11'5"  | 190 sq. ft | Yes                    |
| 5  | Bath            | 8'7" x 4'11"   | 42 sq. ft  | Yes                    |
| 6  | Kitchen         | 14'7" x 10'2"  | 148 sq. ft | Yes                    |
| 7  | Bedroom         | 10'6" x 9'1"   | 81 sq. ft  | Yes                    |
| 8