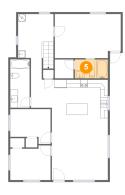

### Floor 1 - Kitchen

Dimensions: 14'7" x 10'2" Area: 148 sq. ft Counted as living area: Yes

Heated: Yes Finished: Yes Enclosed: Yes Contiguous: Yes Permitted: Yes Wet space: No Addition: No Conversion: No