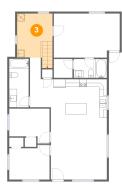

### Floor 1 - Laundry

Dimensions: 9'3" x 11'5" Area: 113 sq. ft Counted as living area: Yes Heated: Yes Finished: Yes Enclosed: Yes Contiguous: Yes Permitted: Yes Wet space: No Addition: No Conversion: No