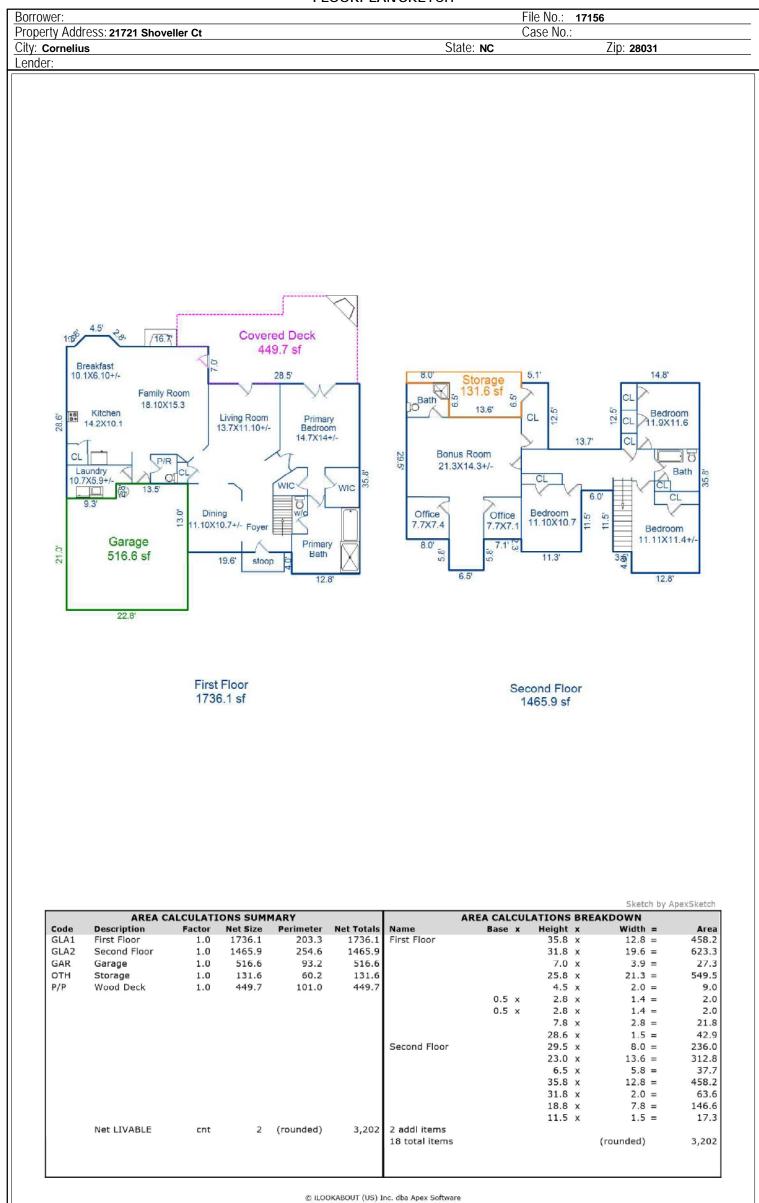

## **FLOORPLAN SKETCH**

## DIMENSION LIST ADDENDUM

State: NC

File No.: **17156** Case No.:

Zip: **28031** 

Borrower: Property Address: 21721 Shoveller Ct City: Cornelius Lender:

| GROSS BUILDING AREA (GBA)3,719GROSS LIVING AREA (GLA)3,202 |     |                         |                              |                         |
|------------------------------------------------------------|-----|-------------------------|------------------------------|-------------------------|
| Area(s)                                                    |     | Area                    | % of GLA                     | % of GBA                |
| Living<br>Level 1<br>Level 2<br>Level 3<br>Other           |     | 3,202<br>1,736<br>1,466 | <u>54.22</u><br><u>45.78</u> | 86.10<br>46.68<br>39.42 |
| Basement<br>Garage<br><b>Other</b>                         | GBA | <u> </u>                |                              | 13.90                   |