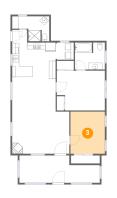

#### Floor 1 - Kitchen

Dimensions: 13'0" x 14'7" Area: 158 sq. ft Counted as living area: Yes Heated: Yes Finished: Yes Enclosed: Yes Contiguous: Yes Permitted: Yes Wet space: No Addition: No Conversion: No