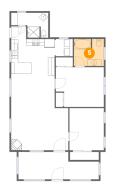

# 🦻 Floor 1 - Bedroom

Dimensions: 14'4" x 11'10" Area: 159 sq. ft Counted as living area: Yes Heated: Yes Finished: Yes Enclosed: Yes Contiguous: Yes Permitted: Yes Wet space: No Addition: No Conversion: No