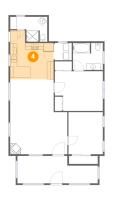

Dimensions: 8'11" x 8'1" Area: 71 sq. ft Counted as living area: Yes Heated: Yes Finished: Yes Enclosed: Yes Contiguous: Yes Permitted: Yes Wet space: Yes Addition: No Conversion: No

CUBICASA