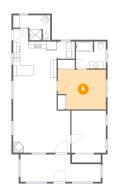

#### Floor 1 - Kitchen

Dimensions: 13'0" x 14'7" Area: 158 sq. ft Counted as living area: Yes Heated: Yes Finished: Yes Enclosed: Yes Contiguous: Yes Permitted: Yes Wet space: No Addition: No Conversion: No