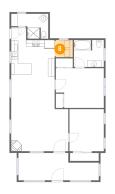

# **Floor 1** - Utility

Dimensions: 5'5" x 5'2" Area: 28 sq. ft Counted as living area: Yes Heated: Yes Finished: Yes Enclosed: Yes Contiguous: Yes Permitted: Yes Wet space: No Addition: No Conversion: No