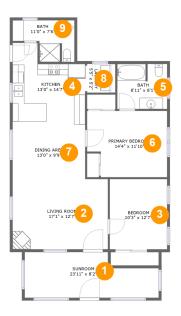

# **Room dimensions**

Floor 1

Total sqft: 1290 Living area: 1290

| # |             | Dimensions     | sqft       | Counted as living area |
|---|-------------|----------------|------------|------------------------|
| 1 | Room        | 23'11" x 8'2"  | 170 sq. ft | Yes                    |
| 2 | Living Room | 17'1" x 12'7"  | 214 sq. ft | Yes                    |
| 3 | Bedroom     | 10'3" x 12'7"  | 129 sq. ft | Yes                    |
| 4 | Kitchen     | 13'0" x 14'7"  | 158 sq. ft | Yes                    |
| 5 | Bath        | 8'11" x 8'1"   | 71 sq. ft  | Yes                    |
| 6 | Bedroom     | 14'4" x 11'10" | 159 sq. ft | Yes                    |
| 7 | Dining Room | 13'0" x 9'9"   | 127 sq. ft | Yes                    |
| 8 | Utility     | 5'5" x 5'2"    | 28 sq. ft  | Yes                    |
| 9 | Bath        | 11'0" x 7'6"   | 63 sq. ft  | Yes                    |

Dimensions: 23'11" x 8'2" Area: 170 sq. ft Counted as living area: Yes Heated: Yes Finished: Yes Enclosed: Yes Contiguous: Yes Permitted: Yes Wet space: No Addition: No Conversion: No

Dimensions: 17'1" x 12'7" Area: 214 sq. ft Counted as living area: Yes Heated: Yes Finished: Yes Enclosed: Yes Contiguous: Yes Permitted: Yes Wet space: No Addition: No Conversion: No

# Floor 1 - Bedroom

Dimensions: 10'3" x 12'7" Area: 129 sq. ft Counted as living area: Yes Heated: Yes Finished: Yes Enclosed: Yes Contiguous: Yes Permitted: Yes Wet space: No Addition: No Conversion: No

#### Floor 1 - Kitchen

Dimensions: 13'0" x 14'7" Area: 158 sq. ft Counted as living area: Yes Heated: Yes Finished: Yes Enclosed: Yes Contiguous: Yes Permitted: Yes Wet space: No Addition: No Conversion: No

Dimensions: 8'11" x 8'1" Area: 71 sq. ft Counted as living area: Yes Heated: Yes Finished: Yes Enclosed: Yes Contiguous: Yes Permitted: Yes Wet space: Yes Addition: No Conversion: No

CUBICASA

# 🦻 Floor 1 - Bedroom

Dimensions: 14'4" x 11'10" Area: 159 sq. ft Counted as living area: Yes Heated: Yes Finished: Yes Enclosed: Yes Contiguous: Yes Permitted: Yes Wet space: No Addition: No Conversion: No

### Floor 1 - Dining Room

Dimensions: 13'0" x 9'9" Area: 127 sq. ft Counted as living area: Yes Heated: Yes Finished: Yes Enclosed: Yes Contiguous: Yes Permitted: Yes Wet space: No Addition: No Conversion: No

# **Floor 1** - Utility

Dimensions: 5'5" x 5'2" Area: 28 sq. ft Counted as living area: Yes Heated: Yes Finished: Yes Enclosed: Yes Contiguous: Yes Permitted: Yes Wet space: No Addition: No Conversion: No

Scan captured on Mon, 02 Dec 2024 21:15:06 GMT Information is calculated by Cubicasa technology deemed highly reliable but not guaranteed.

**Dimensions:** 11'0" x 7'6" **Area:** 63 sq. ft **Counted as living area:** Yes Heated: Yes Finished: Yes Enclosed: Yes Contiguous: Yes Permitted: Yes Wet space: Yes Addition: No Conversion: No