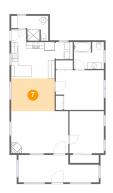

### Floor 1 - Dining Room

Dimensions: 13'0" x 9'9" Area: 127 sq. ft Counted as living area: Yes Heated: Yes Finished: Yes Enclosed: Yes Contiguous: Yes Permitted: Yes Wet space: No Addition: No Conversion: No