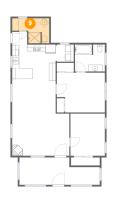

# **Room dimensions**

Floor 1

Total sqft: 1290 Living area: 1290

| # |             | Dimensions     | sqft       | Counted as living area |
|---|-------------|----------------|------------|------------------------|
| 1 | Room        | 23'11" x 8'2"  | 170 sq. ft | Yes                    |
| 2 | Living Room | 17'1" x 12'7"  | 214 sq. ft | Yes                    |
| 3 | Bedroom     | 10'3" x 12'7"  | 129 sq. ft | Yes                    |
| 4 | Kitchen     | 13'0" x 14'7"  | 158 sq. ft | Yes                    |
| 5 | Bath        | 8'11" x 8'1"   | 71 sq. ft  | Yes                    |
| 6 | Bedroom     | 14'4" x 11'10" | 159 sq. ft | Yes                    |
| 7 | Dining Room | 13'0" x 9'9"   | 127 sq. ft | Yes                    |
| 8 | Utility     | 5'5" x 5'2"    | 28 sq. ft  | Yes                    |
| 9 | Bath        | 11'0" x 7'6"   | 63 sq. ft  | Yes                    |

# 🦻 Floor 1 - Bedroom

Dimensions: 14'4" x 11'10" Area: 159 sq. ft Counted as living area: Yes Heated: Yes Finished: Yes Enclosed: Yes Contiguous: Yes Permitted: Yes Wet space: No Addition: No Conversion: No