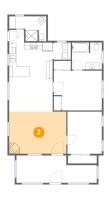

# Floor 1 - Bedroom

Dimensions: 10'3" x 12'7" Area: 129 sq. ft Counted as living area: Yes Heated: Yes Finished: Yes Enclosed: Yes Contiguous: Yes Permitted: Yes Wet space: No Addition: No Conversion: No