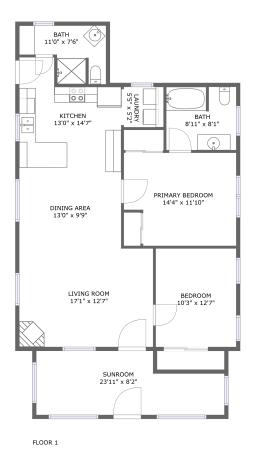

# **Room dimensions**

Floor 1

Total sqft: 1290 Living area: 1290

| # |             | Dimensions     | sqft       | Counted as living area |
|---|-------------|----------------|------------|------------------------|
| 1 | Room        | 23'11" x 8'2"  | 170 sq. ft | Yes                    |
| 2 | Living Room | 17'1" x 12'7"  | 214 sq. ft | Yes                    |
| 3 | Bedroom     | 10'3" x 12'7"  | 129 sq. ft | Yes                    |
| 4 | Kitchen     | 13'0" x 14'7"  | 158 sq. ft | Yes                    |
| 5 | Bath        | 8'11" x 8'1"   | 71 sq. ft  | Yes                    |
| 6 | Bedroom     | 14'4" x 11'10" | 159 sq. ft | Yes                    |
| 7 | Dining Room | 13'0" x 9'9"   | 127 sq. ft | Yes                    |
| 8 | Utility     | 5'5" x 5'2"    | 28 sq. ft  | Yes                    |
| 9 | Bath        | 11'0" x 7'6"   | 63 sq. ft  | Yes                    |