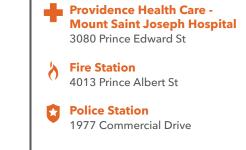

# SAFETY

With safety facilities in the area, help is always close by. Facilities near this home include a fire station, a hospital, and a police station within 1.83km.