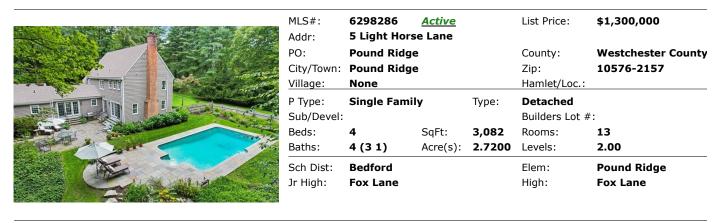

## **Cross Property Client Full**

| Style: | Colonial    | Model: |
|--------|-------------|--------|
| امريما | Description |        |

1 Living Room (with hardwood floors, fireplace, and glass door to patio)

| Basement:       | Full, Unfinished       | Attic:   | Pull Stairs,<br>Unfinished | Fireplaces: | 2    |
|-----------------|------------------------|----------|----------------------------|-------------|------|
| Yr Blt:         | 1971 / Actual          | Yr Reno: |                            |             |      |
| Tax ID#:        | 4600-000-000-09456-053 | Tax:     | \$17,328                   | Tax Year:   | 2024 |
| Tax Src:        | Municipality           | Assmt:   | \$133,000                  | HOA:        |      |
| Addl Fees:      | No                     |          |                            |             |      |
| Avail Financing |                        |          |                            |             |      |

<u>Remarks</u>

Nestled on nearly 3 acres of meticulously landscaped grounds, this sun-drenched Pound Ridge colonial blends classic style with casual elegance. Boasting 4 bedrooms and 3 ½ baths, this home offers the versatility of living like a 5 bedroom, complete with a guest suite featuring its own private bath on the main level – ideal for visitors, an au pair, or extended family. As you walk through the home, you are surrounded by exquisite millwork and architectural touches, including crown molding, wainscot paneling, transom windows, recessed lighting, and beautifully finished hardwood floors. The chef's kitchen, adorned with handcrafted cabinetry reminiscent of fine furniture, seamlessly flows into the eat-in breakfast area. A commercial-style range and exhaust, high-end appliances, granite counters, and a tile backsplash adds to its function and beauty. The living room features a cozy fireplace, while the dining room impresses with a vaulted ceiling, a second fireplace, and built-in bookcases with window bench seat. The kitchen, living, and dining rooms all open up to the outdoor stone patio offering the perfect layout for entertaining. A separate den provides the ideal home office space. Upstairs, the primary bedroom suite invites you in with custom built-ins, a walk-in closet, and its own en-suite bath. Three more generously sized bedrooms and a beautiful hall bathroom complete the upper level. Now, step outside to your private oasis, featuring a stunning in-ground heated swimming pool, stone patio, lush, landscaped grounds with flowering trees and specimen