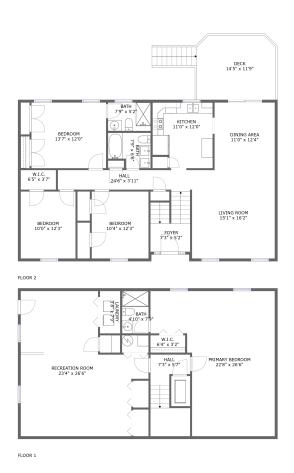

#### **Room dimensions**

Floor 1 Total sqft: 1302 Living area: 1287

| # |                 | Dimensions    | sqft       | Counted as living area |
|---|-----------------|---------------|------------|------------------------|
| 1 | Primary Bedroom | 22'8" x 26'6" | 462 sq. ft | Yes                    |
| 2 | Laundry         | 3'8" x 7'9"   | 29 sq. ft  | Yes                    |
| 3 | Hall            | 7'3" x 5'7"   | 85 sq. ft  | Yes                    |
| 4 | Bath            | 4'10" x 7'9"  | 38 sq. ft  | Yes                    |
| 5 | Recreation Room | 23'4" x 26'6" | 478 sq. ft | Yes                    |
| 6 | W.I.C.          | 6'4" x 3'2"   | 20 sq. ft  | Yes                    |

#### **Room dimensions**

Floor 2 Total sqft: 1551 Living area: 1387

| #  |             | Dimensions    | sqft       | Counted as living area |
|----|-------------|---------------|------------|------------------------|
| 7  | Hall        | 24'6" x 3'11" | 89 sq. ft  | Yes                    |
| 8  | Deck        | 14'5" x 11'9" | 164 sq. ft | No                     |
| 9  | Living Room | 15'1" x 16'2" | 244 sq. ft | Yes                    |
| 10 | Bath        | 7'9" x 5'2"   | 40 sq. ft  | Yes                    |
| 11 | W.I.C.      | 6'5" x 3'7"   | 23 sq. ft  | Yes                    |
| 12 | Kitchen     | 11'0" x 12'0" | 124 sq. ft | Yes                    |
| 13 | Dining Area | 11'0" x 12'4" | 136 sq. ft | Yes                    |
| 14 | Bath        | 7'9" x 6'6"   | 45 sq. ft  | Yes                    |
| 15 | Bedroom     | 13'7" x 12'0" | 163 sq. ft | Yes                    |
| 16 | Bedroom     | 10'4" x 12'3" | 127 sq. ft | Yes                    |
| 17 | Bedroom     | 10'0" x 12'3" | 122 sq. ft | Yes                    |

| #  |       | Dimensions  | sqft      | Counted as living area |
|----|-------|-------------|-----------|------------------------|
| 18 | Foyer | 7'3" x 5'2" | 71 sq. ft | Yes                    |