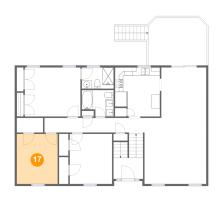

#### **Room dimensions**

Floor 2 Total sqft: 1551 Living area: 1387

| #  |             | Dimensions    | sqft       | Counted as living area |
|----|-------------|---------------|------------|------------------------|
| 7  | Hall        | 24'6" x 3'11" | 89 sq. ft  | Yes                    |
| 8  | Deck        | 14'5" x 11'9" | 164 sq. ft | No                     |
| 9  | Living Room | 15'1" x 16'2" | 244 sq. ft | Yes                    |
| 10 | Bath        | 7'9" x 5'2"   | 40 sq. ft  | Yes                    |
| 11 | W.I.C.      | 6'5" x 3'7"   | 23 sq. ft  | Yes                    |
| 12 | Kitchen     | 11'0" x 12'0" | 124 sq. ft | Yes                    |
| 13 | Dining Area | 11'0" x 12'4" | 136 sq. ft | Yes                    |
| 14 | Bath        | 7'9" x 6'6"   | 45 sq. ft  | Yes                    |
| 15 | Bedroom     | 13'7" x 12'0" | 163 sq. ft | Yes                    |
| 16 | Bedroom     | 10'4" x 12'3" | 127 sq. ft | Yes                    |
| 17 | Bedroom     | 10'0" x 12'3" | 122 sq. ft | Yes                    |

### Floor 2 - Bedroom

Dimensions: 10'0" x 12'3"

Area: 122 sq. ft

Counted as living area: Yes

18