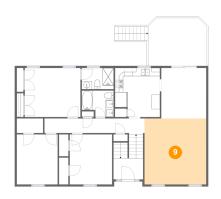

#### 5 Floor 1 - Recreation Room

Dimensions: 23'4" x 26'6"

Area: 478 sq. ft

Counted as living area: Yes

6 Floor 1 - W.I.C.

**Dimensions:** 6'4" x 3'2"

Area: 20 sq. ft

Counted as living area: Yes