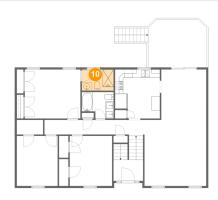

#### Floor 2 - Hall

**Dimensions**: 24'6" x 3'11"

Area: 89 sq. ft

Counted as living area: Yes

Heated: Yes Finished: Yes Enclosed: Yes Contiguous: Yes Permitted: Yes Wet space: No Addition: No Conversion: No