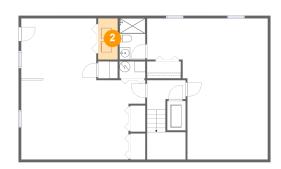

### Floor 1 - Laundry

Dimensions: 3'8" x 7'9"

Area: 29 sq. ft

Counted as living area: Yes

Floor 1 - Hall

Dimensions: 7'3" x 5'7"

Area: 85 sq. ft

Counted as living area: Yes