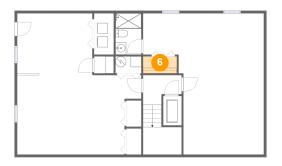

### 6 Floor 2 - Bedroom

Dimensions: 10'4" x 12'3"

Area: 127 sq. ft

Counted as living area: Yes

Heated: Yes Finished: Yes Enclosed: Yes Contiguous: Yes Permitted: Yes Wet space: No Addition: No Conversion: No