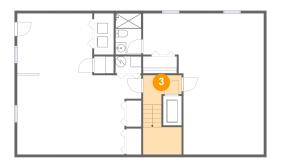

### Floor 1 - Laundry

Dimensions: 3'8" x 7'9"

Area: 29 sq. ft

Counted as living area: Yes

Floor 1 - Hall

Dimensions: 7'3" x 5'7"

Area: 85 sq. ft

Counted as living area: Yes