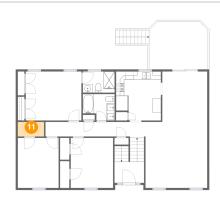

#### Floor 2 - Deck

**Dimensions**: 14'5" x 11'9"

Area: 164 sq. ft

Counted as living area: No