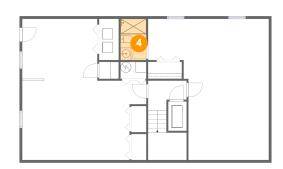

### 4 Floor 1 - Bath

**Dimensions:** 4'10" x 7'9"

Area: 38 sq. ft

Counted as living area: Yes

Heated: Yes Finished: Yes Enclosed: Yes Contiguous: Yes Permitted: Yes Wet space: Yes Addition: No Conversion: No