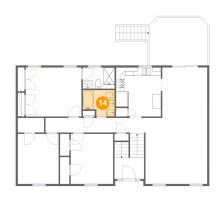

### <sup>15</sup> Floor 2 - Bedroom

**Dimensions:** 13'7" x 12'0"

Area: 163 sq. ft

Counted as living area: Yes

Heated: Yes Finished: Yes Enclosed: Yes Contiguous: Yes Permitted: Yes Wet space: No Addition: No Conversion: No