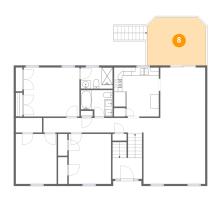

#### Floor 2 - Deck

**Dimensions**: 14'5" x 11'9"

Area: 164 sq. ft

Counted as living area: No