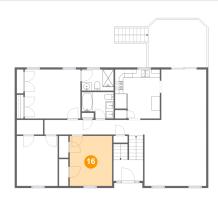

### 6 Floor 2 - Bedroom

Dimensions: 10'4" x 12'3"

Area: 127 sq. ft

Counted as living area: Yes

Heated: Yes Finished: Yes Enclosed: Yes Contiguous: Yes Permitted: Yes Wet space: No Addition: No Conversion: No