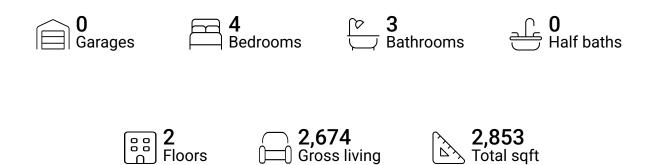

#### **Property summary**



area sqft





#### **Room dimensions**

Floor 1 Total sqft: 1302 Living area: 1287

| # |                 | Dimensions    | sqft       | Counted as living area |
|---|-----------------|---------------|------------|------------------------|
| 1 | Primary Bedroom | 22'8" x 26'6" | 462 sq. ft | Yes                    |
| 2 | Laundry         | 3'8" x 7'9"   | 29 sq. ft  | Yes                    |
| 3 | Hall            | 7'3" x 5'7"   | 85 sq. ft  | Yes                    |
| 4 | Bath            | 4'10" x 7'9"  | 38 sq. ft  | Yes                    |
| 5 | Recreation Room | 23'4" x 26'6" | 478 sq. ft | Yes                    |
| 6 | W.I.C.          | 6'4" x 3'2"   | 20 sq. ft  | Yes                    |





#### **Room dimensions**

Floor 2 Total sqft: 1551 Living area: 1387

| #  |