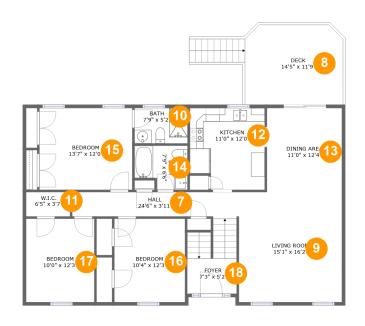

#### Floor 2 - Hall

**Dimensions**: 24'6" x 3'11"

Area: 89 sq. ft

Counted as living area: Yes

Heated: Yes Finished: Yes Enclosed: Yes Contiguous: Yes Permitted: Yes Wet space: No Addition: No Conversion: No

#### Floor 2 - Deck

**Dimensions**: 14'5" x 11'9"

Area: 164 sq. ft

Counted as living area: No

## Floor 2 - Living Room

Dimensions: 15'1" x 16'2"

**Area:** 244 sq. ft

Counted as living area: Yes

Heated: Yes Finished: Yes Enclosed: Yes Contiguous: Yes Permitted: Yes Wet space: No Addition: No Conversion: No

### Floor 2 - Bath

Dimensions: 7'9" x 5'2"

Area: 40 sq. ft

Counted as living area: Yes

Heated: Yes Finished: Yes Enclosed: Yes Contiguous: Yes Permitted: Yes Wet space: Yes Addition: No Conversion: No

### Floor 2 - W.I.C.

Dimensions: 6'5" x 3'7"

Area: 23 sq. ft

Counted as living area: Yes

### Ploor 2 - Kitchen

Dimensions: 11'0" x 12'0"

Area: 124 sq. ft

Counted as living area: Yes

Heated: Yes Finished: Yes Enclosed: Yes Contiguous: Yes Permitted: Yes Wet space: No Addition: No Conversion: No

### Floor 2 - Dining Area

Dimensions: 11'0" x 12'4"

Area: 136 sq. ft

Counted as living area: Yes

Heated: Yes Finished: Yes Enclosed: Yes Contiguous: Yes Permitted: Yes Wet space: No Addition: No Conversion: No

### 4 Floor 2 - Bath

Dimensions: 7'9" x 6'6"

Area: 45 sq. ft

Counted as living area: Yes

### <sup>15</sup> Floor 2 - Bedroom

**Dimensions:** 13'7" x 12'0"

Area: 163 sq. ft

Counted as living area: Yes

Heated: Yes Finished: Yes Enclosed: Yes Contiguous: Yes Permitted: Yes Wet space: No Addition: No Conversion: No

### 6 Floor 2 - Bedroom

Dimensions: 10'4" x 12'3"

Area: 127 sq. ft

Counted as living area: Yes

Heated: Yes Finished: Yes Enclosed: Yes Contiguous: Yes Permitted: Yes Wet space: No Addition: No Conversion: No

### Floor 2 - Bedroom

Dimensions: 10'0" x 12'3"

Area: 122 sq. ft

Counted as living area: Yes

18

### Floor 2 - Foyer

**Dimensions:** 7'3" x 5'2"

Area: 71 sq. ft

Counted as living area: Yes