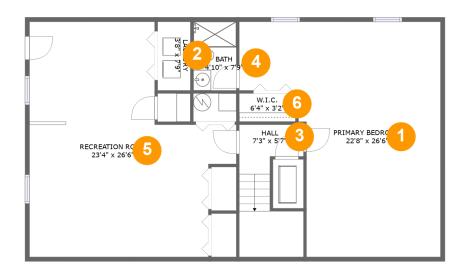

### 1 - Primary Bedroom

Dimensions: 22'8" x 26'6"

Area: 462 sq. ft

Counted as living area: Yes

Heated: Yes Finished: Yes Enclosed: Yes Contiguous: Yes Permitted: Yes Wet space: No Addition: No Conversion: No

### Floor 1 - Laundry

Dimensions: 3'8" x 7'9"

Area: 29 sq. ft

Counted as living area: Yes

Floor 1 - Hall

Dimensions: 7'3" x 5'7"

Area: 85 sq. ft

Counted as living area: Yes

Heated: Yes Finished: Yes Enclosed: Yes Contiguous: Yes Permitted: Yes Wet space: No Addition: No Conversion: No

### 4 Floor 1 - Bath

**Dimensions:** 4'10" x 7'9"

Area: 38 sq. ft

Counted as living area: Yes

Heated: Yes Finished: Yes Enclosed: Yes Contiguous: Yes Permitted: Yes Wet space: Yes Addition: No Conversion: No

#### 5 Floor 1 - Recreation Room

Dimensions: 23'4" x 26'6"

Area: 478 sq. ft

Counted as living area: Yes

6 Floor 1 - W.I.C.

**Dimensions:** 6'4" x 3'2"

Area: 20 sq. ft

Counted as living area: Yes