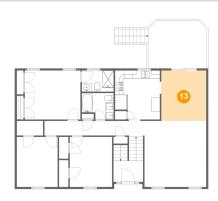

### 4 Floor 2 - Bath

Dimensions: 7'9" x 6'6"

Area: 45 sq. ft

Counted as living area: Yes