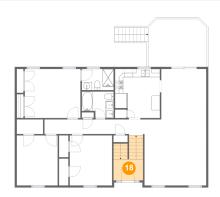

| #  |       | Dimensions  | sqft      | Counted as living area |
|----|-------|-------------|-----------|------------------------|
| 18 | Foyer | 7'3" x 5'2" | 71 sq. ft | Yes                    |

### Floor 2 - Foyer

**Dimensions:** 7'3" x 5'2"

Area: 71 sq. ft

Counted as living area: Yes