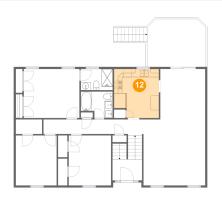

## Floor 2 - Living Room

Dimensions: 15'1" x 16'2"

**Area:** 244 sq. ft

Counted as living area: Yes

Heated: Yes Finished: Yes Enclosed: Yes Contiguous: Yes Permitted: Yes Wet space: No Addition: No Conversion: No