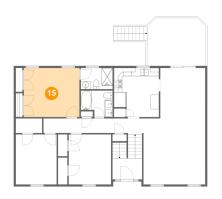

### <sup>15</sup> Floor 2 - Bedroom

**Dimensions:** 13'7" x 12'0"

Area: 163 sq. ft

Counted as living area: Yes

Heated: Yes Finished: Yes Enclosed: Yes Contiguous: Yes Permitted: Yes Wet space: No Addition: No Conversion: No