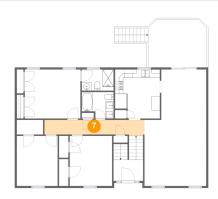

#### Floor 2 - Hall

**Dimensions**: 24'6" x 3'11"

Area: 89 sq. ft

Counted as living area: Yes

Heated: Yes Finished: Yes Enclosed: Yes Contiguous: Yes Permitted: Yes Wet space: No Addition: No Conversion: No