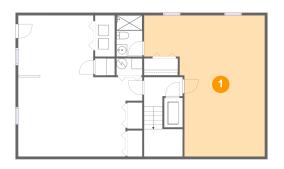

### 1 - Primary Bedroom

Dimensions: 22'8" x 26'6"

Area: 462 sq. ft

Counted as living area: Yes

Heated: Yes Finished: Yes Enclosed: Yes Contiguous: Yes Permitted: Yes Wet space: No Addition: No Conversion: No