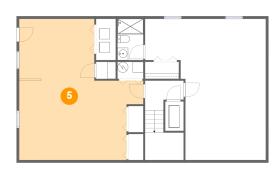

#### 5 Floor 1 - Recreation Room

Dimensions: 23'4" x 26'6"

Area: 478 sq. ft

Counted as living area: Yes

6 Floor 1 - W.I.C.

**Dimensions:** 6'4" x 3'2"

Area: 20 sq. ft

Counted as living area: Yes