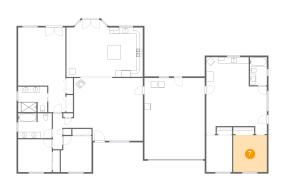

#### 4 Floor 1 - Bath

Dimensions: 5'6" x 9'1"

Area: 50 sq. ft

Counted as living area: Yes