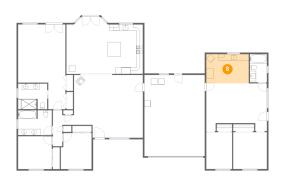

#### 7 Floor 1 - Bedroom

Dimensions: 10'10" x 11'10"

Area: 128 sq. ft

Counted as living area: Yes

Heated: Yes Finished: Yes Enclosed: Yes Contiguous: Yes Permitted: Yes Wet space: No Addition: No Conversion: No