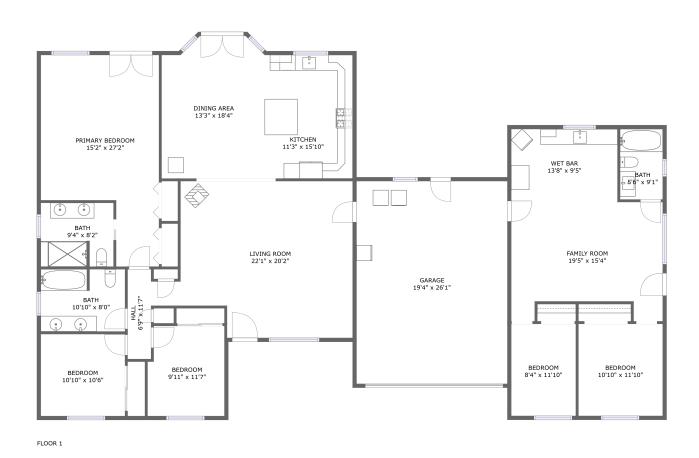

#### **Room dimensions**

Floor 1 Total sqft: 3103 Living area: 2576

| #  |             | Dimensions      | sqft       | Counted as living area |
|----|-------------|-----------------|------------|------------------------|
| 1  | Kitchen     | 11'3" x 15'10"  | 179 sq. ft | Yes                    |
| 2  | Bedroom     | 10'10" x 10'6"  | 114 sq. ft | Yes                    |
| 3  | Hall        | 6'9" x 11'7"    | 47 sq. ft  | Yes                    |
| 4  | Bath        | 9'4" x 8'2"     | 75 sq. ft  | Yes                    |
| 5  | Bedroom     | 8'4" x 11'10"   | 98 sq. ft  | Yes                    |
| 6  | Living Room | 22'1" x 20'2"   | 421 sq. ft | Yes                    |
| 7  | Bedroom     | 10'10" x 11'10" | 128 sq. ft | Yes                    |
| 8  | Wet Bar     | 13'8" x 9'5"    | 128 sq. ft | Yes                    |
| 9  | Bedroom     | 9'11" x 11'7"   | 111 sq. ft | Yes                    |
| 10 | Bath        | 10'10" x 8'0"   | 86 sq. ft  | Yes                    |
| 11 | Dining Area | 13'3" x 18'4"   | 231 sq. ft | Yes                    |

| #  |                 | Dimensions    | sqft       | Counted as living area |
|----|-----------------|---------------|------------|------------------------|
| 12 | Family Room     | 19'5" x 15'4" | 265 sq. ft | Yes                    |
| 13 | Garage          | 19'4" x 26'1" | 504 sq. ft | No                     |
| 14 | Bath            | 5'6" x 9'1"   | 50 sq. ft  | Yes                    |
| 15 | Primary Bedroom | 15'2" x 27'2" | 330 sq. ft | Yes                    |