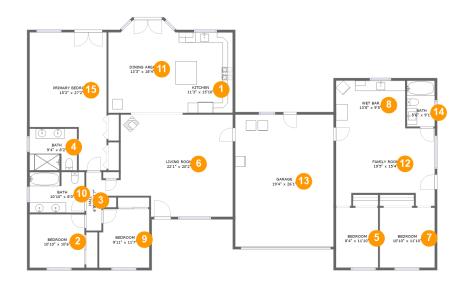

#### **Room dimensions**

Floor 1 Total sqft: 3103 Living area: 2576

| #  |             | Dimensions      | sqft       | Counted as living area |
|----|-------------|-----------------|------------|------------------------|
| 1  | Kitchen     | 11'3" x 15'10"  | 179 sq. ft | Yes                    |
| 2  | Bedroom     | 10'10" x 10'6"  | 114 sq. ft | Yes                    |
| 3  | Hall        | 6'9" x 11'7"    | 47 sq. ft  | Yes                    |
| 4  | Bath        | 9'4" x 8'2"     | 75 sq. ft  | Yes                    |
| 5  | Bedroom     | 8'4" x 11'10"   | 98 sq. ft  | Yes                    |
| 6  | Living Room | 22'1" x 20'2"   | 421 sq. ft | Yes                    |
| 7  | Bedroom     | 10'10" x 11'10" | 128 sq. ft | Yes                    |
| 8  | Wet Bar     | 13'8" x 9'5"    | 128 sq. ft | Yes                    |
| 9  | Bedroom     | 9'11" x 11'7"   | 111 sq. ft | Yes                    |
| 10 | Bath        | 10'10" x 8'0"   | 86 sq. ft  | Yes                    |
| 11 | Dining Area | 13'3" x 18'4"   | 231 sq. ft | Yes                    |

| #  |                 | Dimensions    | sqft       | Counted as living area |
|----|-----------------|---------------|------------|------------------------|
| 12 | Family Room     | 19'5" x 15'4" | 265 sq. ft | Yes                    |
| 13 | Garage          | 19'4" x 26'1" | 504 sq. ft | No                     |
| 14 | Bath            | 5'6" x 9'1"   | 50 sq. ft  | Yes                    |
| 15 | Primary Bedroom | 15'2" x 27'2" | 330 sq. ft | Yes                    |