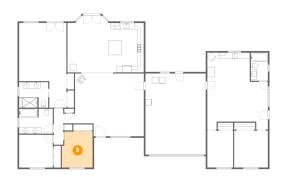

# 2 Floor 1 - Bedroom

Dimensions: 10'10" x 10'6"

Area: 114 sq. ft

Counted as living area: Yes