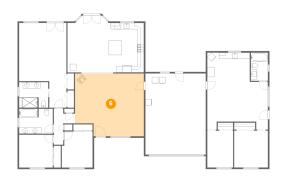

# 6 Floor 1 - Living Room

Dimensions: 22'1" x 20'2"

Area: 421 sq. ft

Counted as living area: Yes

Heated: Yes Finished: Yes Enclosed: Yes Contiguous: Yes Permitted: Yes Wet space: No Addition: No Conversion: No