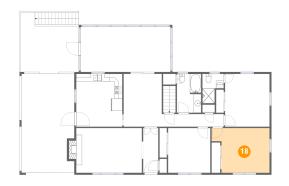

### Floor 2 - Bedroom

**Dimensions:** 11'0" x 11'8"

**Area:** 129 sq. ft

Counted as Living Area: Yes

,

Heated: Yes Finished: Yes Enclosed: Yes Contiguous:

Yes

### 18