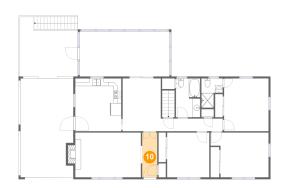

### 10 Floor 2 - Dining Area

Dimensions: 10'0" x 13'9"

**Area:** 137 sq. ft

Counted as Living Area:

Yes

Heated: Yes Finished: Yes Enclosed: Yes Contiguous:

Yes