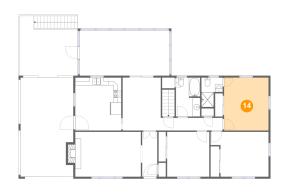

### Floor 2 - Primary Bedroom

**Dimensions:** 11'7" x 13'9"

**Area:** 160 sq. ft

Counted as Living Area:

Yes

Heated: Yes Finished: Yes Enclosed: Yes Contiguous:

Yes