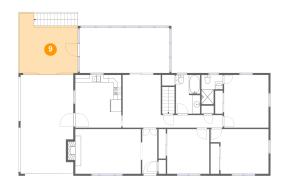

### 1 Floor 1 - Bonus Room

**Dimensions**: 10'7" x 7'10" **Area**: 83 sq. ft

Counted as Living Area:

Yes

Heated: Yes Finished: Yes Enclosed: Yes Contiguous:

Yes

Permitted: Yes Wet Space: No Addition: No Conversion: No