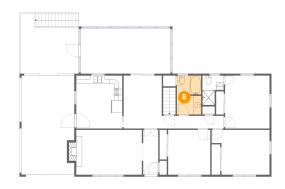

### Floor 2 - Bath

Dimensions: 6'4" x 10'2"

Area: 63 sq. ft

Counted as Living Area:

Yes

Heated: Yes Finished: Yes Enclosed: Yes Contiguous:

Yes

**Dimensions:** 15'1" x 15'6"

**Area:** 211 sq. ft

Counted as Living Area: No

Heated: No Finished: Yes Enclosed: No Contiguous: Yes Permitted: Yes Wet Space: No Addition: No Conversion: No