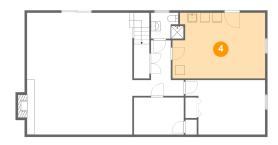

Dimensions: 22'4" x 25'9" Area: 633 sq. ft

Counted as Living Area:

Yes

Heated: Yes Finished: Yes Enclosed: Yes Contiguous:

Yes

Permitted: Yes Wet Space: No Addition: No Conversion: No

4 Floor 1 - Utility

Dimensions: 19'8" x 13'11"

**Area:** 260 sq. ft

Counted as Living Area: No

Heated: Yes Finished: No Enclosed: Yes Contiguous: Yes Permitted: Yes Wet Space: No Addition: No Conversion: No

5 Floor 1 - Hall

Dimensions: 10'11" x 11'9"

Area: 72 sq. ft