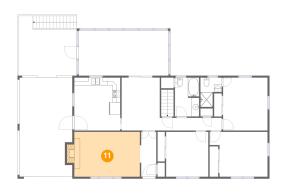

### Floor 2 - Living Room

**Dimensions:** 17'2" x 11'8"

**Area:** 209 sq. ft

Counted as Living Area:

Yes

Heated: Yes Finished: Yes Enclosed: Yes Contiguous:

Yes