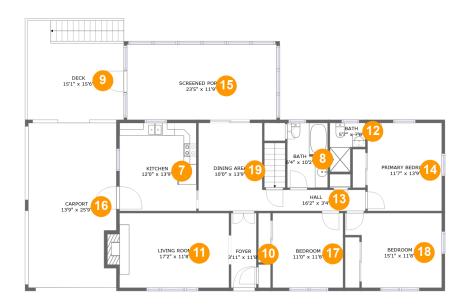

#### **Room Dimensions**

Floor 2 Total sqft: 2247 Living area: 1378

| #  | Room name       | Dimensions    | Area (sqft) | Counted as Living Area |
|----|-----------------|---------------|-------------|------------------------|
| 7  | Kitchen         | 12'0" x 13'9" | 166 sq. ft  | Yes                    |
| 8  | Bath            | 6'4" x 10'2"  | 63 sq. ft   | Yes                    |
| 9  | Deck            | 15'1" x 15'6" | 211 sq. ft  | No                     |
| 10 | Foyer           | 3'11" x 11'8" | 46 sq. ft   | Yes                    |
| 11 | Living Room     | 17'2" x 11'8" | 209 sq. ft  | Yes                    |
| 12 | Bath            | 5'7" x 7'8"   | 34 sq. ft   | Yes                    |
| 13 | Hall            | 16'2" x 3'4"  | 53 sq. ft   | Yes                    |
| 14 | Primary Bedroom | 11'7" x 13'9" | 160 sq. ft  | Yes                    |
| 15 | Screened Porch  | 23'5" x 11'9" | 276 sq. ft  | No                     |
| 16 | Carport         | 13'9" x 25'9" | 344 sq. ft  | No                     |
| 17 | Bedroom         | 11'0" x 11'8" | 129 sq. ft  | Yes                    |

| #  | Room name   | Dimensions    | Area (sqft) | Counted as Living Area |
|----|-------------|---------------|-------------|------------------------|
| 18 | Bedroom     | 15'1" x 11'8" | 155 sq. ft  | Yes                    |
| 19 | Dining Area | 10'0" x 13'9" | 137 sq. ft  | Yes                    |