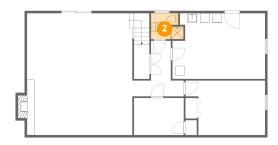

### 2 Floor 1 - Bath

**Dimensions**: 6'11" x 5'6"

Area: 34 sq. ft

Counted as Living Area:

Yes

Heated: Yes Finished: Yes Enclosed: Yes Contiguous:

Yes

3 Floor 1 - Family Room