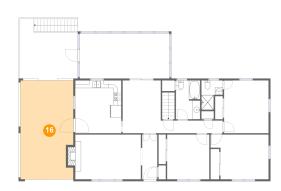

### Floor 2 - Carport

**Dimensions**: 13'9" x 25'9"

**Area:** 344 sq. ft

Counted as Living Area: No

Heated: No Finished: Yes Enclosed: No Contiguous: Yes Permitted: Yes Wet Space: No Addition: No Conversion: No