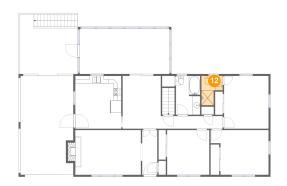

### Ploor 2 - Bath

**Dimensions:** 5'7" x 7'8"

Area: 34 sq. ft

**Counted as Living Area:** 

Yes

Heated: Yes Finished: Yes Enclosed: Yes Contiguous:

Yes

Permitted: Yes Wet Space: Yes Addition: No Conversion: No