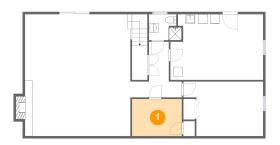

### 1 Floor 1 - Bonus Room

**Dimensions**: 10'7" x 7'10" **Area**: 83 sq. ft

Counted as Living Area:

Yes

Heated: Yes Finished: Yes Enclosed: Yes Contiguous:

Yes

Permitted: Yes Wet Space: No Addition: No Conversion: No