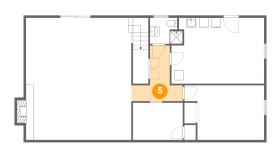

Counted as Living Area:

Yes

Heated: Yes Finished: Yes Enclosed: Yes Contiguous:

Yes

6 Floor 1 - Bedroom

**Dimensions:** 16'11" x 11'7" **Area:** 172 sq. ft

Counted as Living Area:

Yes

Heated: Yes Finished: Yes Enclosed: Yes Contiguous:

Yes

Permitted: Yes Wet Space: No Addition: No Conversion: No