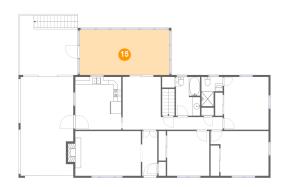

### 15 Floor 2 - Screened Porch

**Dimensions:** 23'5" x 11'9"

Area: 276 sq. ft

Counted as Living Area: No

Heated: No Finished: Yes Enclosed: No Contiguous: Yes Permitted: Yes Wet Space: No Addition: No Conversion: No