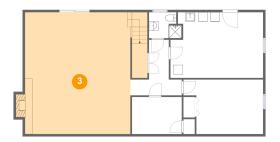

### 2 Floor 1 - Bath

**Dimensions**: 6'11" x 5'6"

Area: 34 sq. ft

Counted as Living Area:

Yes

Heated: Yes Finished: Yes Enclosed: Yes Contiguous:

Yes

3 Floor 1 - Family Room

Dimensions: 22'4" x 25'9" Area: 633 sq. ft

Counted as Living Area:

Yes

Heated: Yes Finished: Yes Enclosed: Yes Contiguous:

Yes

Permitted: Yes Wet Space: No Addition: No Conversion: No

4 Floor 1 - Utility

Dimensions: 19'8" x 13'11"