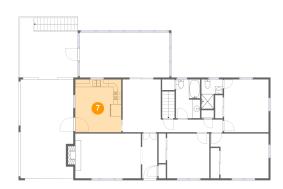

#### 7 Floor 2 - Kitchen

Dimensions: 12'0" x 13'9"

**Area:** 166 sq. ft

Counted as Living Area:

Yes

Heated: Yes Finished: Yes Enclosed: Yes Contiguous:

Yes

Permitted: Yes Wet Space: No Addition: No Conversion: No