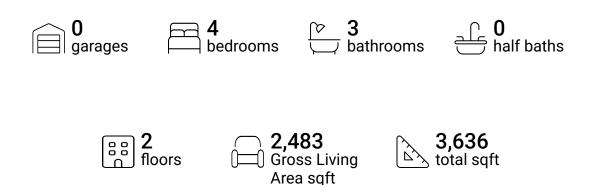

#### **Property Summary**







#### **Room Dimensions**

Floor 1 Total sqft: 1389 Living area: 1105

| # | Room name   | Dimensions     | Area (sqft) | Counted as Living Area |
|---|-------------|----------------|-------------|------------------------|
| 1 | Bonus Room  | 10'7" x 7'10"  | 83 sq. ft   | Yes                    |
| 2 | Bath        | 6'11" x 5'6"   | 34 sq. ft   | Yes                    |
| 3 | Family Room | 22'4" x 25'9"  | 633 sq. ft  | Yes                    |
| 4 | Utility     | 19'8" x 13'11" | 260 sq. ft  | No                     |
| 5 | Hall        | 10'11" x 11'9" | 72 sq. ft   | Yes                    |
| 6 | Bedroom     | 16'11" x 11'7" | 172 sq. ft  | Yes                    |





#### **Room Dimensions**

Floor 2 Total sqft: 2247 Living area: 1378

| #  | Room name       | Dimensions    |