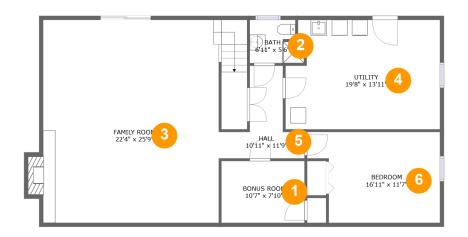

#### **Room Dimensions**

Floor 1 Total sqft: 1389 Living area: 1105

| # | Room name   | Dimensions     | Area (sqft) | Counted as Living Area |
|---|-------------|----------------|-------------|------------------------|
| 1 | Bonus Room  | 10'7" x 7'10"  | 83 sq. ft   | Yes                    |
| 2 | Bath        | 6'11" x 5'6"   | 34 sq. ft   | Yes                    |
| 3 | Family Room | 22'4" x 25'9"  | 633 sq. ft  | Yes                    |
| 4 | Utility     | 19'8" x 13'11" | 260 sq. ft  | No                     |
| 5 | Hall        | 10'11" x 11'9" | 72 sq. ft   | Yes                    |
| 6 | Bedroom     | 16'11" x 11'7" | 172 sq. ft  | Yes                    |