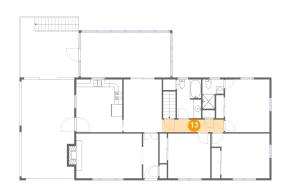

### 15 Floor 2 - Screened Porch

**Dimensions:** 23'5" x 11'9"

Area: 276 sq. ft

Counted as Living Area: No

Heated: No Finished: Yes Enclosed: No Contiguous: Yes Permitted: Yes Wet Space: No Addition: No Conversion: No