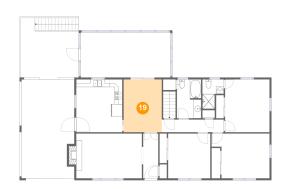

#### Floor 2 - Bedroom

**Dimensions**: 15'1" x 11'8" **Area**: 155 sq. ft

Counted as Living Area:

Yes

Heated: Yes Finished: Yes Enclosed: Yes Contiguous:

Yes

Permitted: Yes Wet Space: No Addition: No Conversion: No