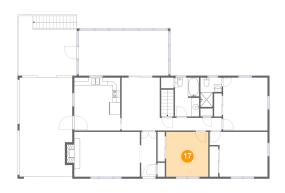

### 10 Floor 2 - Dining Area

Dimensions: 10'0" x 13'9"

**Area:** 137 sq. ft

Counted as Living Area:

Yes

Heated: Yes Finished: Yes Enclosed: Yes Contiguous:

Yes