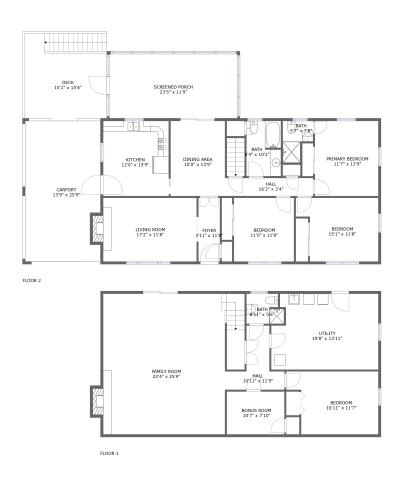

#### **Room Dimensions**

Floor 2 Total sqft: 2247 Living area: 1378

| #  | Room name       | Dimensions    | Area (sqft) | Counted as Living Area |
|----|-----------------|---------------|-------------|------------------------|
| 7  | Kitchen         | 12'0" x 13'9" | 166 sq. ft  | Yes                    |
| 8  | Bath            | 6'4" x 10'2"  | 63 sq. ft   | Yes                    |
| 9  | Deck            | 15'1" x 15'6" | 211 sq. ft  | No                     |
| 10 | Foyer           | 3'11" x 11'8" | 46 sq. ft   | Yes                    |
| 11 | Living Room     | 17'2" x 11'8" | 209 sq. ft  | Yes                    |
| 12 | Bath            | 5'7" x 7'8"   | 34 sq. ft   | Yes                    |
| 13 | Hall            | 16'2" x 3'4"  | 53 sq. ft   | Yes                    |
| 14 | Primary Bedroom | 11'7" x 13'9" | 160 sq. ft  | Yes                    |
| 15 | Screened Porch  | 23'5" x 11'9" | 276 sq. ft  | No                     |
| 16 | Carport         | 13'9" x 25'9" | 344 sq. ft  | No                     |
| 17 | Bedroom         | 11'0" x 11'8" | 129 sq. ft  | Yes                    |

| #  | Room name   | Dimensions    | Area (sqft) | Counted as Living Area |
|----|-------------|---------------|-------------|------------------------|
| 18 | Bedroom     | 15'1" x 11'8" | 155 sq. ft  | Yes                    |
| 19 | Dining Area | 10'0" x 13'9" | 137 sq. ft  | Yes                    |