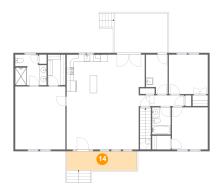

# **Floor 2 -** Porch

Dimensions: 19'7" x 5'3" Area: 103 sq. ft Counted as Living Area: No Heated: No Finished: Yes Enclosed: No Contiguous: Yes Permitted: Yes Wet Space: No Addition: No Conversion: No