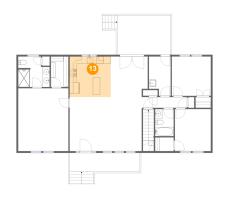

#### Floor 2 - Kitchen

Dimensions: 11'6" x 11'4" Area: 130 sq. ft Counted as Living Area: Yes Heated: Yes Finished: Yes Enclosed: Yes Contiguous: Yes Permitted: Yes Wet Space: No Addition: No Conversion: No