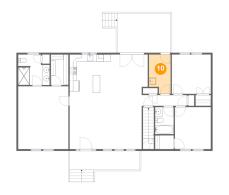

Scan captured on Mon, 09 Sep 2024 17:55:52 GMT

Floor 2 - Hall

Dimensions: 12'8" x 3'0" Area: 38 sq. ft Counted as Living Area: Yes Heated: Yes Finished: Yes Enclosed: Yes Contiguous: Yes Permitted: Yes Wet Space: No Addition: No Conversion: No