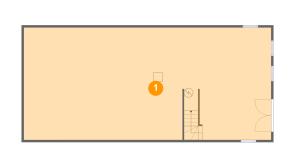

### Floor 1 - Basement

Dimensions: 53'10" x 24'5" Area: 1312 sq. ft Counted as Living Area: No Heated: Yes Finished: No Enclosed: Yes Contiguous: Yes Permitted: Yes Wet Space: No Addition: No Conversion: No