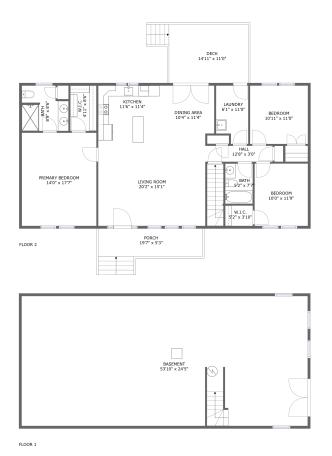

# **Room Dimensions**

| Floo | or 1 |            | Total sqft: 1395 | Living area: 0         |  |
|------|------|------------|------------------|------------------------|--|
| ш    |      | Dimensione |                  | Counted on Living Area |  |

| # | Room name | Dimensions     | Area (sqft) | Counted as Living Area |
|---|-----------|----------------|-------------|------------------------|
| 1 | Basement  | 53'10" x 24'5" | 1312 sq. ft | No                     |

## **Room Dimensions**

Floor 2

Total sqft: 1770

Living area: 1503

| #  | Room name       | Dimensions     | Area (sqft) | Counted as Living Area |
|----|-----------------|----------------|-------------|------------------------|
| 2  | Bath            | 8'9" x 8'6"    | 67 sq. ft   | Yes                    |
| 3  | Living Room     | 20'2" x 15'1"  | 304 sq. ft  | Yes                    |
| 4  | Bath            | 5'2" x 7'7"    | 39 sq. ft   | Yes                    |
| 5  | Dining Area     | 10'4" x 11'4"  | 113 sq. ft  | Yes                    |
| 6  | Hall            | 12'8" x 3'0"   | 38 sq. ft   | Yes                    |
| 7  | Primary Bedroom | 14'0" x 17'7"  | 246 sq. ft  | Yes                    |
| 8  | W.i.c.          | 5'2" x 3'10"   | 20 sq. ft   | Yes                    |
| 9  | Deck            | 14'11" x 11'0" | 165 sq. ft  | No                     |
| 10 | Laundry         | 6'1" x 11'0"   | 61 sq. ft   | Yes                    |
| 11 | Bedroom         | 10'0" x 11'9"  | 118 sq. ft  | Yes                    |
| 12 | W.i.c.          | 4'11" x 8'6"   | 42 sq. ft   | Yes                    |

Scan captured on Mon, 09 Sep 2024 17:55:52 GMT

| #  | Room name | Dimensions     | Area (sqft) | Counted as Living Area |
|----|-----------|----------------|-------------|------------------------|
| 13 | Kitchen   | 11'6" x 11'4"  | 130 sq. ft  | Yes                    |
| 14 | Porch     | 19'7" x 5'3"   | 103 sq. ft  | No                     |
| 15 | Bedroom   | 10'11" x 11'0" | 120 sq. ft  | Yes                    |