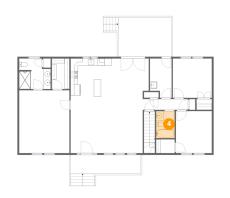

Dimensions: 5'2" x 7'7" Area: 39 sq. ft Counted as Living Area: Yes Heated: Yes Finished: Yes Enclosed: Yes Contiguous: Yes Permitted: Yes Wet Space: Yes Addition: No Conversion: No