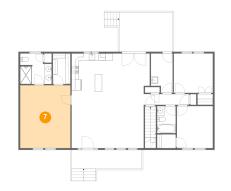

#### Floor 2 - Primary Bedroom

Dimensions: 14'0" x 17'7" Area: 246 sq. ft Counted as Living Area: Yes Heated: Yes Finished: Yes Enclosed: Yes Contiguous: Yes Permitted: Yes Wet Space: No Addition: No Conversion: No