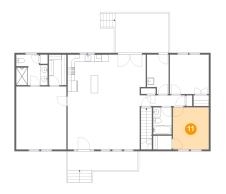

CUBICASA

#### Floor 2 - Primary Bedroom

Dimensions: 14'0" x 17'7" Area: 246 sq. ft Counted as Living Area: Yes Heated: Yes Finished: Yes Enclosed: Yes Contiguous: Yes Permitted: Yes Wet Space: No Addition: No Conversion: No