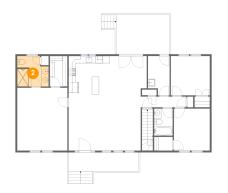

² Floor 2 - Bath

Dimensions: 8'9" x 8'6" Area: 67 sq. ft Counted as Living Area: Yes

Heated: Yes Finished: Yes Enclosed: Yes Contiguous: Yes Permitted: Yes Wet Space: Yes Addition: No Conversion: No

Floor 2 - Living Room

Dimensions: 20'2" x 15'1" Area: 304 sq. ft Counted as Living Area: Yes Heated: Yes Finished: Yes Enclosed: Yes Contiguous: Yes Permitted: Yes Wet Space: No Addition: No Conversion: No

CUBICASA

Floor 2 - Bath