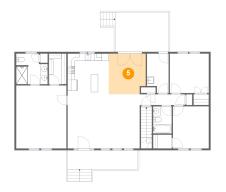

# 5 Floor 2 - Dining Area

Dimensions: 10'4" x 11'4" Area: 113 sq. ft Counted as Living Area: Yes

Heated: Yes Finished: Yes Enclosed: Yes Contiguous: Yes Permitted: Yes Wet Space: No Addition: No Conversion: No