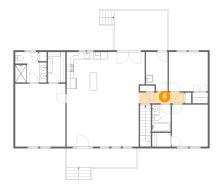

Dimensions: 5'2" x 3'10" Area: 20 sq. ft Counted as Living Area: Yes

Heated: Yes Finished: Yes Enclosed: Yes Contiguous: Yes Permitted: Yes Wet Space: No Addition: No Conversion: No

Scan captured on Mon, 09 Sep 2024 17:55:52 GMT