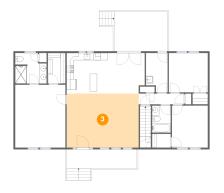

Dimensions: 20'2" x 15'1" Area: 304 sq. ft Counted as Living Area: Yes Heated: Yes Finished: Yes Enclosed: Yes Contiguous: Yes Permitted: Yes Wet Space: No Addition: No Conversion: No

CUBICASA

Floor 2 - Bath