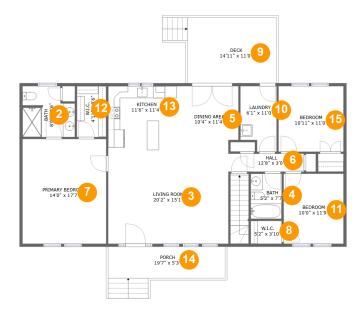

## **Room Dimensions**

Floor 2

Total sqft: 1770

Living area: 1503

| #  | Room name       | Dimensions     | Area (sqft) | Counted as Living Area |
|----|-----------------|----------------|-------------|------------------------|
| 2  | Bath            | 8'9" x 8'6"    | 67 sq. ft   | Yes                    |
| 3  | Living Room     | 20'2" x 15'1"  | 304 sq. ft  | Yes                    |
| 4  | Bath            | 5'2" x 7'7"    | 39 sq. ft   | Yes                    |
| 5  | Dining Area     | 10'4" x 11'4"  | 113 sq. ft  | Yes                    |
| 6  | Hall            | 12'8" x 3'0"   | 38 sq. ft   | Yes                    |
| 7  | Primary Bedroom | 14'0" x 17'7"  | 246 sq. ft  | Yes                    |
| 8  | W.i.c.          | 5'2" x 3'10"   | 20 sq. ft   | Yes                    |
| 9  | Deck            | 14'11" x 11'0" | 165 sq. ft  | No                     |
| 10 | Laundry         | 6'1" x 11'0"   | 61 sq. ft   | Yes                    |
| 11 | Bedroom         | 10'0" x 11'9"  | 118 sq. ft  | Yes                    |
| 12 | W.i.c.          | 4'11" x 8'6"   | 42 sq. ft   | Yes                    |

Scan captured on Mon, 09 Sep 2024 17:55:52 GMT

| #  | Room name | Dimensions     | Area (sqft) | Counted as Living Area |
|----|-----------|----------------|-------------|------------------------|
| 13 | Kitchen   | 11'6" x 11'4"  | 130 sq. ft  | Yes                    |
| 14 | Porch     | 19'7" x 5'3"   | 103 sq. ft  | No                     |
| 15 | Bedroom   | 10'11" x 11'0" | 120 sq. ft  | Yes                    |