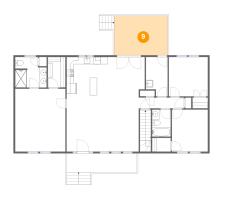

# 5 Floor 2 - Dining Area

Dimensions: 10'4" x 11'4" Area: 113 sq. ft Counted as Living Area: Yes

Heated: Yes Finished: Yes Enclosed: Yes Contiguous: Yes Permitted: Yes Wet Space: No Addition: No Conversion: No