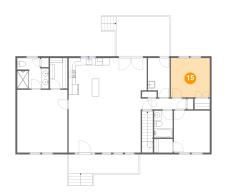

Scan captured on Mon, 09 Sep 2024 17:55:52 GMT Information is calculated by CubiCasa technology; deemed highly reliable but not guaranteed.

Floor 2 - Bedroom

Dimensions: 10'11" x 11'0" Area: 120 sq. ft Counted as Living Area: Yes Heated: Yes Finished: Yes Enclosed: Yes Contiguous: Yes Permitted: Yes Wet Space: No Addition: No Conversion: No