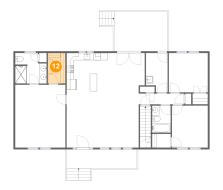

Dimensions: 5'2" x 3'10" Area: 20 sq. ft Counted as Living Area: Yes

Heated: Yes Finished: Yes Enclosed: Yes Contiguous: Yes Permitted: Yes Wet Space: No Addition: No Conversion: No

Scan captured on Mon, 09 Sep 2024 17:55:52 GMT