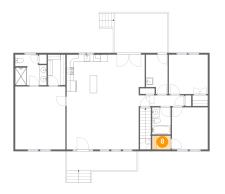

#### Floor 2 - Laundry

Dimensions: 6'1" x 11'0" Area: 61 sq. ft Counted as Living Area: Yes Heated: Yes Finished: Yes Enclosed: Yes Contiguous: Yes Permitted: Yes Wet Space: No Addition: No Conversion: No