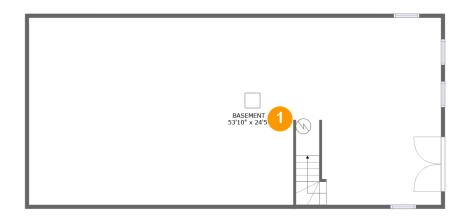

| # | Room name | Dimensions     | Area (sqft) | Counted as Living Area |
|---|-----------|----------------|-------------|------------------------|
| 1 | Basement  | 53'10" x 24'5" | 1312 sq. ft | No                     |

### Floor 1 - Basement

Dimensions: 53'10" x 24'5" Area: 1312 sq. ft Counted as Living Area: No Heated: Yes Finished: No Enclosed: Yes Contiguous: Yes Permitted: Yes Wet Space: No Addition: No Conversion: No