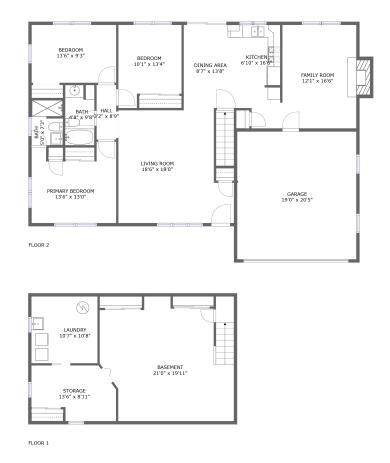

### **Property summary**







# **Room dimensions**

Floor 1

#### Total sqft: 699 Living area: 0

| # |          | Dimensions     | sqft       | Counted as living area |
|---|----------|----------------|------------|------------------------|
| 1 | Laundry  | 10'7" x 10'8"  | 113 sq. ft | No                     |
| 2 | Basement | 21'0" x 19'11" | 362 sq. ft | No                     |
| 3 | Storage  | 13'6" x 8'11"  | 103 sq. ft | No                     |





# **Room dimensions**

Floor 2

Total sqft: 1856 Living area: 1430

| #  |                 | Dimensions    | sqft       | Counted as living area |
|----|-----------------|---------------|------------|------------------------|
| 4  | Living Room     | 18'6" x 18'0" | 296 sq. ft | Yes                    |
| 5  | Bath            | 5'