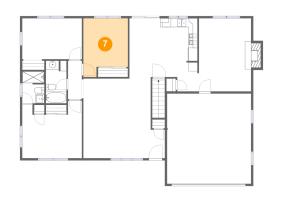

#### Floor 2 - Bedroom

Dimensions: 10'1" x 13'4" Area: 118 sq. ft Counted as living area: Yes Heated: Yes Finished: Yes Enclosed: Yes Contiguous: Yes Permitted: Yes Wet space: No Addition: No Conversion: No