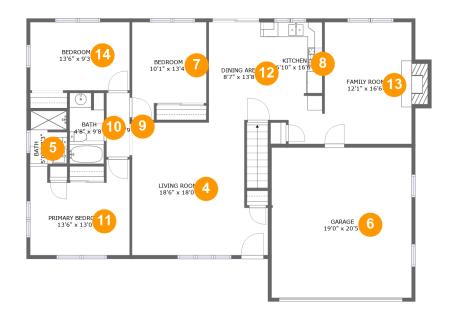

# **Room dimensions**

Floor 2

Total sqft: 1856 Living area: 1430

| #  |                 | Dimensions    | sqft       | Counted as living area |
|----|-----------------|---------------|------------|------------------------|
| 4  | Living Room     | 18'6" x 18'0" | 296 sq. ft | Yes                    |
| 5  | Bath            | 5'0" x 7'3"   | 35 sq. ft  | Yes                    |
| 6  | Garage          | 19'0" x 20'5" | 388 sq. ft | No                     |
| 7  | Bedroom         | 10'1" x 13'4" | 118 sq. ft | Yes                    |
| 8  | Kitchen         | 6'10" x 16'6" | 105 sq. ft | Yes                    |
| 9  | Hall            | 3'2" x 8'9"   | 27 sq. ft  | Yes                    |
| 10 | Bath            | 4'8" x 9'8"   | 41 sq. ft  | Yes                    |
| 11 | Primary Bedroom | 13'6" x 13'0" | 148 sq. ft | Yes                    |
| 12 | Dining Area     | 8'7" x 13'8"  | 116 sq. ft | Yes                    |
| 13 | Family Room     | 12'1" x 16'6" | 209 sq. ft | Yes                    |
| 14 | Bedroom         | 13'6" x 9'3"  | 125 sq. ft | Yes                    |

#### Floor 2 - Living Room

Dimensions: 18'6" x 18'0" Area: 296 sq. ft Counted as living area: Yes Heated: Yes Finished: Yes Enclosed: Yes Contiguous: Yes Permitted: Yes Wet space: No Addition: No Conversion: No

# 5 Floor 2 - Bath

Dimensions: 5'0" x 7'3" Area: 35 sq. ft Counted as living area: Yes Heated: Yes Finished: Yes Enclosed: Yes Contiguous: Yes Permitted: Yes Wet space: Yes Addition: No Conversion: No

🤨 Floor 2 - Garage

Dimensions: 19'0" x 20'5" Area: 388 sq. ft Counted as living area: No Heated: No Finished: No Enclosed: Yes Contiguous: Yes Permitted: Yes Wet space: No Addition: No Conversion: No

#### Floor 2 - Bedroom

Dimensions: 10'1" x 13'4" Area: 118 sq. ft Counted as living area: Yes Heated: Yes Finished: Yes Enclosed: Yes Contiguous: Yes Permitted: Yes Wet space: No Addition: No Conversion: No

# **Floor 2** - Kitchen

Dimensions: 6'10" x 16'6" Area: 105 sq. ft Counted as living area: Yes Heated: Yes Finished: Yes Enclosed: Yes Contiguous: Yes Permitted: Yes Wet space: No Addition: No Conversion: No

🦻 Floor 2 - Hall

Dimensions: 3'2" x 8'9" Area: 27 sq. ft Counted as living area: Yes Heated: Yes Finished: Yes Enclosed: Yes Contiguous: Yes Permitted: Yes Wet space: No Addition: No Conversion: No

**Floor 2** - Bath

Dimensions: 4'8" x 9'8" Area: 41 sq. ft Counted as living area: Yes Heated: Yes Finished: Yes Enclosed: Yes Contiguous: Yes Permitted: Yes Wet space: Yes Addition: No Conversion: No

# Floor 2 - Primary Bedroom

Dimensions: 13'6" x 13'0" Area: 148 sq. ft Counted as living area: Yes Heated: Yes Finished: Yes Enclosed: Yes Contiguous: Yes Permitted: Yes Wet space: No Addition: No Conversion: No

Dimensions: 8'7" x 13'8" Area: 116 sq. ft Counted as living area: Yes Heated: Yes Finished: Yes Enclosed: Yes Contiguous: Yes Permitted: Yes Wet space: No Addition: No Conversion: No

### Floor 2 - Family Room

Dimensions: 12'1" x 16'6" Area: 209 sq. ft Counted as living area: Yes Heated: Yes Finished: Yes Enclosed: Yes Contiguous: Yes Permitted: Yes Wet space: No Addition: No Conversion: No

# 🤒 Floor 2 - Bedroom

Dimensions: 13'6" x 9'3" Area: 125 sq. ft Counted as living area: Yes Heated: Yes Finished: Yes Enclosed: Yes Contiguous: Yes Permitted: Yes Wet space: No Addition: No Conversion: No