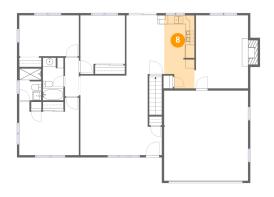

# **Floor 2** - Kitchen

Dimensions: 6'10" x 16'6" Area: 105 sq. ft Counted as living area: Yes Heated: Yes Finished: Yes Enclosed: Yes Contiguous: Yes Permitted: Yes Wet space: No Addition: No Conversion: No