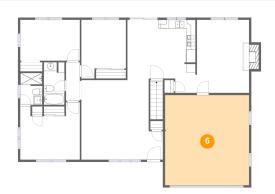

Dimensions: 19'0" x 20'5" Area: 388 sq. ft Counted as living area: No Heated: No Finished: No Enclosed: Yes Contiguous: Yes Permitted: Yes Wet space: No Addition: No Conversion: No