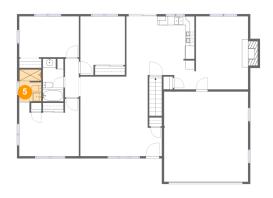

# 5 Floor 2 - Bath

Dimensions: 5'0" x 7'3" Area: 35 sq. ft Counted as living area: Yes Heated: Yes Finished: Yes Enclosed: Yes Contiguous: Yes Permitted: Yes Wet space: Yes Addition: No Conversion: No

🤨 Floor 2 - Garage