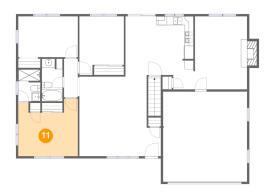

# Floor 2 - Primary Bedroom

Dimensions: 13'6" x 13'0" Area: 148 sq. ft Counted as living area: Yes Heated: Yes Finished: Yes Enclosed: Yes Contiguous: Yes Permitted: Yes Wet space: No Addition: No Conversion: No