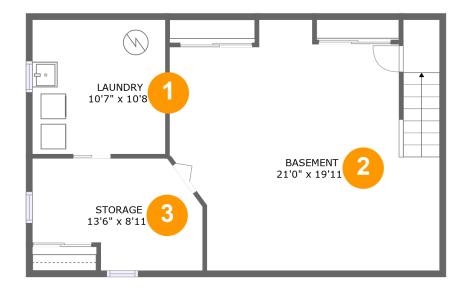

#### Total sqft: 699 Living area: 0

| # |          | Dimensions     | sqft       | Counted as living area |
|---|----------|----------------|------------|------------------------|
| 1 | Laundry  | 10'7" x 10'8"  | 113 sq. ft | No                     |
| 2 | Basement | 21'0" x 19'11" | 362 sq. ft | No                     |
| 3 | Storage  | 13'6" x 8'11"  | 103 sq. ft | No                     |

Scan captured on Thu, 13 Mar 2025 16:26:53 GMT

Information is calculated by Cubicasa technology deemed highly reliable but not guaranteed.

Floor 1 - Laundry

Dimensions: 10'7" x 10'8" Area: 113 sq. ft Counted as living area: No Heated: Yes Finished: Yes Enclosed: Yes Contiguous: No Permitted: Yes Wet space: No Addition: No Conversion: No

# Ploor 1 - Basement

Dimensions: 21'0" x 19'11" Area: 362 sq. ft Counted as living area: No Heated: Yes Finished: No Enclosed: Yes Contiguous: Yes Permitted: Yes Wet space: No Addition: No Conversion: No

# Floor 1 - Storage

Dimensions: 13'6" x 8'11" Area: 103 sq. ft Counted as living area: No Heated: No Finished: No Enclosed: No Contiguous: Yes Permitted: Yes Wet space: No Addition: No Conversion: No