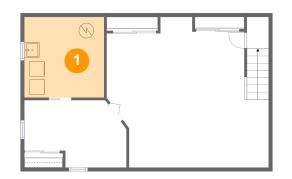

Scan captured on Thu, 13 Mar 2025 16:26:53 GMT

Information is calculated by Cubicasa technology deemed highly reliable but not guaranteed.

Floor 1 - Laundry

Dimensions: 10'7" x 10'8" Area: 113 sq. ft Counted as living area: No Heated: Yes Finished: Yes Enclosed: Yes Contiguous: No Permitted: Yes Wet space: No Addition: No Conversion: No