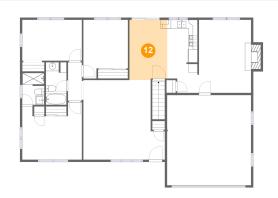

Dimensions: 8'7" x 13'8" Area: 116 sq. ft Counted as living area: Yes Heated: Yes Finished: Yes Enclosed: Yes Contiguous: Yes Permitted: Yes Wet space: No Addition: No Conversion: No