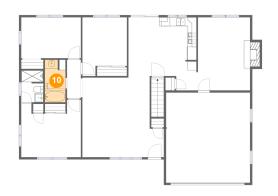

Dimensions: 4'8" x 9'8" Area: 41 sq. ft Counted as living area: Yes Heated: Yes Finished: Yes Enclosed: Yes Contiguous: Yes Permitted: Yes Wet space: Yes Addition: No Conversion: No