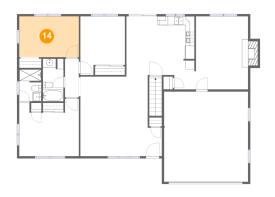

# 🤒 Floor 2 - Bedroom

Dimensions: 13'6" x 9'3" Area: 125 sq. ft Counted as living area: Yes Heated: Yes Finished: Yes Enclosed: Yes Contiguous: Yes Permitted: Yes Wet space: No Addition: No Conversion: No