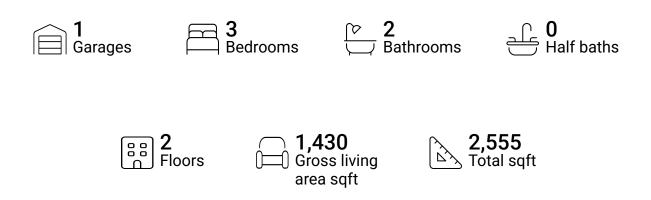

### **Property summary**







# **Room dimensions**

Floor 1

#### Total sqft: 699 Living area: 0

| # |          | Dimensions     | sqft       | Counted as living area |
|---|----------|----------------|------------|------------------------|
| 1 | Laundry  | 10'7" x 10'8"  | 113 sq. ft | No                     |
| 2 | Basement | 21'0" x 19'11" | 362 sq. ft | No                     |
| 3 | Storage  | 13'6" x 8'11"  | 103 sq. ft | No                     |





# **Room dimensions**

Floor 2

Total sqft: 1856 Living area: 1430

| #  |                 | Dimensions    | sqft       | Counted as living area |
|----|-----------------|---------------|------------|------------------------|
| 4  | Living Room     | 18'6" x 18'0" | 296 sq. ft | Yes                    |
| 5  | Bath            | 5'0" x 7'3"   | 35 sq. ft  | Y