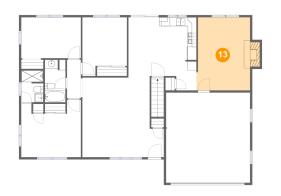

### Floor 2 - Family Room

Dimensions: 12'1" x 16'6" Area: 209 sq. ft Counted as living area: Yes Heated: Yes Finished: Yes Enclosed: Yes Contiguous: Yes Permitted: Yes Wet space: No Addition: No Conversion: No