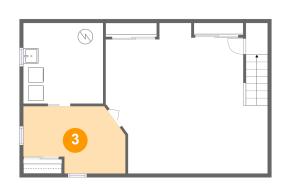

# Floor 1 - Storage

Dimensions: 13'6" x 8'11" Area: 103 sq. ft Counted as living area: No Heated: No Finished: No Enclosed: No Contiguous: Yes Permitted: Yes Wet space: No Addition: No Conversion: No