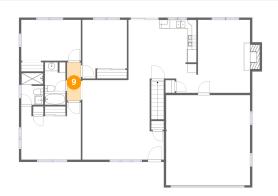

🦻 Floor 2 - Hall

Dimensions: 3'2" x 8'9" Area: 27 sq. ft Counted as living area: Yes Heated: Yes Finished: Yes Enclosed: Yes Contiguous: Yes Permitted: Yes Wet space: No Addition: No Conversion: No

**Floor 2** - Bath