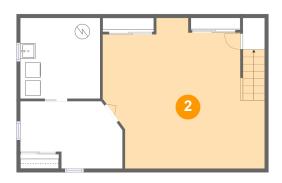

# Ploor 1 - Basement

Dimensions: 21'0" x 19'11" Area: 362 sq. ft Counted as living area: No Heated: Yes Finished: No Enclosed: Yes Contiguous: Yes Permitted: Yes Wet space: No Addition: No Conversion: No