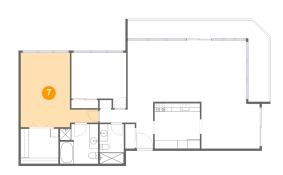

## Floor 1 - Primary Bedroom

Dimensions: 18'4" x 17'7"

Area: 225 sq. ft

Counted as living area: Yes

Heated: Yes Finished: Yes Enclosed: Yes Contiguous: Yes Permitted: Yes Wet space: No Addition: No Conversion: No