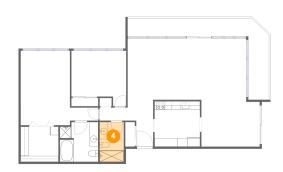

### Floor 1 - Kitchen

Dimensions: 10'9" x 10'8"

Area: 115 sq. ft

Counted as living area: Yes

Heated: Yes Finished: Yes Enclosed: Yes Contiguous: Yes Permitted: Yes Wet space: No Addition: No Conversion: No