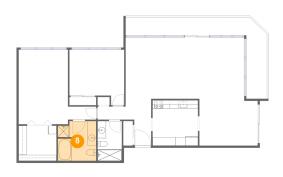

Floor 1 - W.I.C.

Dimensions: 8'11" x 8'4"

Area: 74 sq. ft

Counted as living area: Yes

Finished: Yes Enclosed: Yes Contiguous: Yes Permitted: Yes Wet space: No Addition: No Conversion: No

Heated: Yes