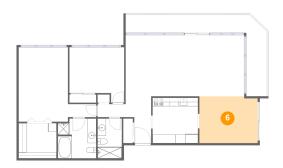

## Floor 1 - Primary Bedroom

Dimensions: 18'4" x 17'7"

Area: 225 sq. ft

Counted as living area: Yes

Heated: Yes Finished: Yes Enclosed: Yes Contiguous: Yes Permitted: Yes Wet space: No Addition: No Conversion: No