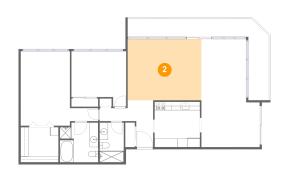

## Floor 1 - Living Room

Dimensions: 17'5" x 14'6"

Area: 252 sq. ft

Counted as living area: Yes

Heated: Yes Finished: Yes Enclosed: Yes Contiguous: Yes Permitted: Yes Wet space: No Addition: No Conversion: No