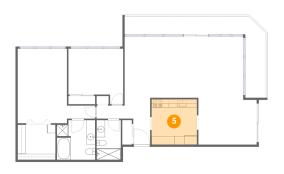

## Floor 1 - Family Room

Dimensions: 13'9" x 11'1"

**Area:** 151 sq. ft

Counted as living area: Yes

Heated: Yes Finished: Yes Enclosed: Yes Contiguous: Yes Permitted: Yes Wet space: No Addition: No Conversion: No