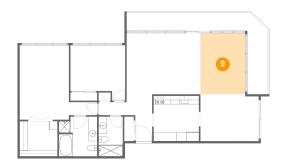

## 9 Floor 1 - Dining Room

Dimensions: 10'7" x 14'6"

Area: 153 sq. ft

Counted as living area: Yes

Heated: Yes Finished: Yes Enclosed: Yes Contiguous: Yes Permitted: Yes Wet space: No Addition: No Conversion: No