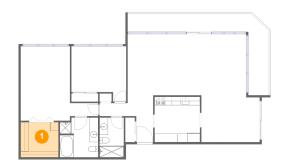

Floor 1 - W.I.C.

Dimensions: 8'11" x 8'4"

Area: 74 sq. ft

Counted as living area: Yes

Finished: Yes Enclosed: Yes Contiguous: Yes Permitted: Yes Wet space: No Addition: No Conversion: No

Heated: Yes