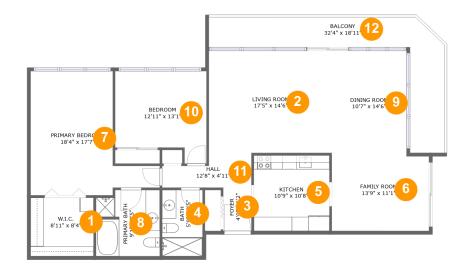

#### **Room dimensions**

Floor 1 Total sqft: 1616 Living area: 1409

| #  |                 | Dimensions     | sqft       | Counted as living area |
|----|-----------------|----------------|------------|------------------------|
| 1  | W.I.C.          | 8'11" x 8'4"   | 74 sq. ft  | Yes                    |
| 2  | Living Room     | 17'5" x 14'6"  | 252 sq. ft | Yes                    |
| 3  | Foyer           | 4'0" x 6'2"    | 25 sq. ft  | Yes                    |
| 4  | Bath            | 5'9" x 9'5"    | 54 sq. ft  | Yes                    |
| 5  | Kitchen         | 10'9" x 10'8"  | 115 sq. ft | Yes                    |
| 6  | Family Room     | 13'9" x 11'1"  | 151 sq. ft | Yes                    |
| 7  | Primary Bedroom | 18'4" x 17'7"  | 225 sq. ft | Yes                    |
| 8  | Primary Bath    | 9'1" x 9'5"    | 81 sq. ft  | Yes                    |
| 9  | Dining Room     | 10'7" x 14'6"  | 153 sq. ft | Yes                    |
| 10 | Bedroom         | 12'11" x 13'1" | 147 sq. ft | Yes                    |
| 11 | Hall            | 12'8" x 4'11"  | 50 sq. ft  | Yes                    |

| # | <b>‡</b> |         | Dimensions     | sqft       | Counted as living area |
|---|----------|---------|----------------|------------|------------------------|
| 1 | 2        | Balcony | 32'4" x 18'11" | 207 sq. ft | No                     |