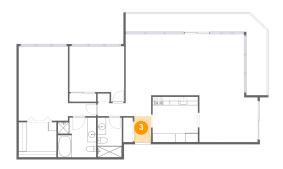

### 4 Floor 1 - Bath

Dimensions: 5'9" x 9'5"

Area: 54 sq. ft

Counted as living area: Yes

Heated: Yes Finished: Yes Enclosed: Yes Contiguous: Yes Permitted: Yes Wet space: Yes Addition: No Conversion: No