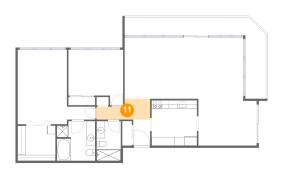

#### Floor 1 - Hall

Dimensions: 12'8" x 4'11"

Area: 50 sq. ft

Counted as living area: Yes

Heated: Yes Finished: Yes Enclosed: Yes Contiguous: Yes Permitted: Yes Wet space: No Addition: No Conversion: No