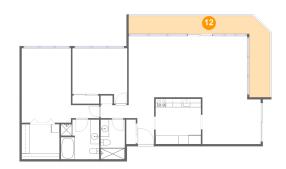

# Ploor 1 - Balcony

Dimensions: 32'4" x 18'11"

**Area:** 207 sq. ft

Counted as living area: No

Heated: No Finished: Yes Enclosed: No Contiguous: Yes Permitted: Yes Wet space: No Addition: No Conversion: No