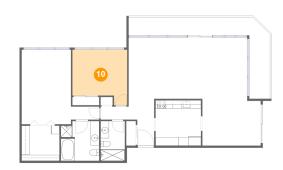

#### Floor 1 - Bedroom

Dimensions: 12'11" x 13'1"

Area: 147 sq. ft

Counted as living area: Yes

Heated: Yes Finished: Yes Enclosed: Yes Contiguous: Yes Permitted: Yes Wet space: No Addition: No Conversion: No