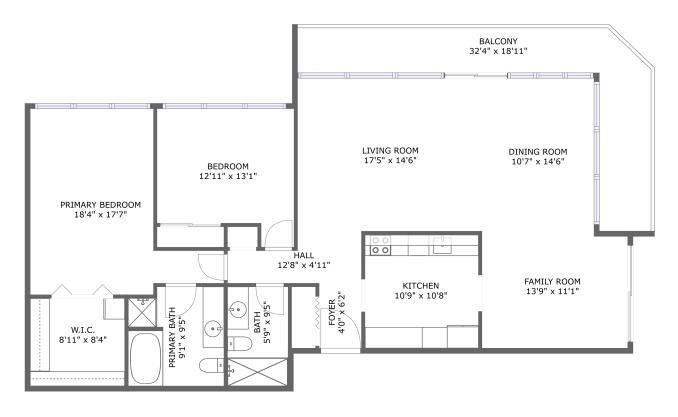

FLOOR 1

#### **Room dimensions**

Floor 1 Total sqft: 1616 Living area: 1409

| #  |                 | Dimensions     | sqft       | Counted as living area |
|----|-----------------|----------------|------------|------------------------|
| 1  | W.I.C.          | 8'11" x 8'4"   | 74 sq. ft  | Yes                    |
| 2  | Living Room     | 17'5" x 14'6"  | 252 sq. ft | Yes                    |
| 3  | Foyer           | 4'0" x 6'2"    | 25 sq. ft  | Yes                    |
| 4  | Bath            | 5'9" x 9'5"    | 54 sq. ft  | Yes                    |
| 5  | Kitchen         | 10'9" x 10'8"  | 115 sq. ft | Yes                    |
| 6  | Family Room     | 13'9" x 11'1"  | 151 sq. ft | Yes                    |
| 7  | Primary Bedroom | 18'4" x 17'7"  | 225 sq. ft | Yes                    |
| 8  | Primary Bath    | 9'1" x 9'5"    | 81 sq. ft  | Yes                    |
| 9  | Dining Room     | 10'7" x 14'6"  | 153 sq. ft | Yes                    |
| 10 | Bedroom         | 12'11" x 13'1" | 147 sq. ft | Yes                    |
| 11 | Hall            | 12'8" x 4'11"  | 50 sq. ft  | Yes                    |

| # | <b>‡</b> |         | Dimensions     | sqft       | Counted as living area |
|---|----------|---------|----------------|------------|------------------------|
| 1 | 2        | Balcony | 32'4" x 18'11" | 207 sq. ft | No                     |