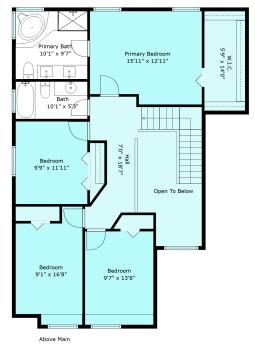

# 44413 Bayshore Ave

Sabrina Vandenbrink PREC sabrina@chilliwackproperties.net







#### **Estimated Areas:**

Below Main: 1379 sq. ft Main Floor: 1425 sq. ft <u>Above Main: 1053 sq. ft</u> Total: 3857 Sq. Ft



E&O Insured. For advertising purposes only. Not intended for architectural or construction use. Floorplan and measurements are approximate within +/- 2% tolerance.



## 44413 Bayshore Ave

Sabrina Vandenbrink PREC sabrina@chilliwackproperties.net



E&O Insured. For advertising purposes only. Not intended for architectural or construction use. Floorplan and measurements are approximate within +/- 2% tolerance.



Sabrina Vandenbrink PREC sabrina@chilliwackproperties.net



#### **Estimated Areas:**

Below Main: 1379 sq. ft Main Floor: 1425 sq. ft <u>Above Main: 1053 sq. ft</u> Total: 3857 Sq. Ft



E&O Insured. For advertising purposes only. Not intended for ar