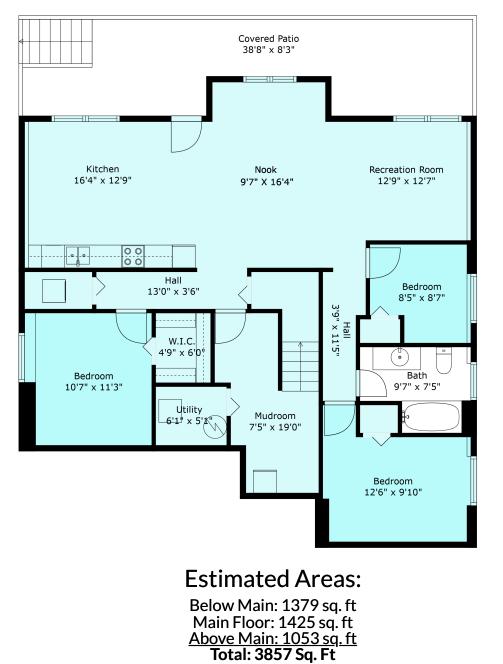

# 44413 Bayshore Ave

Sabrina Vandenbrink PREC sabrina@chilliwackproperties.net

#### **Estimated Areas:**

Below Main: 1379 sq. ft Main Floor: 1425 sq. ft <u>Above Main: 1053 sq. ft</u> Total: 3857 Sq. Ft

E&O Insured. For advertising purposes only. Not intended for architectural or construction use. Floorplan and measurements are approximate within +/- 2% tolerance.