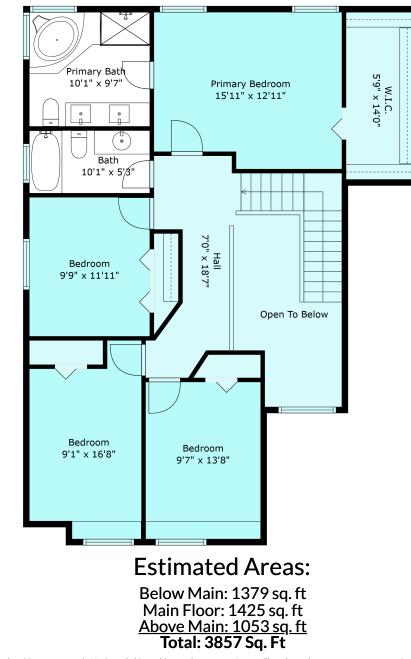

#### **Estimated Areas:**

Below Main: 1379 sq. ft Main Floor: 1425 sq. ft <u>Above Main: 1053 sq. ft</u> Total: 3857 Sq. Ft

E&O Insured. For advertising purposes only. Not intended for architectural or construction use. Floorplan and measurements are approximate within +/- 2% tolerance.