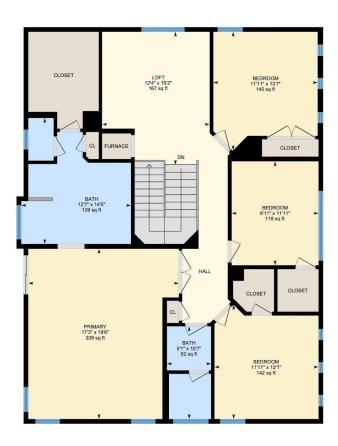

2ND FLOOR

Bath: 12'7" x 14'5" (12.6' x 14.4') | 139 sq ft Bath: 5'1" x 10'7" (5' x 10.6') | 52 sq ft

Bedroom: 11'11" x 13'7" (11.9' x 13.6') | 145 sq ft Bedroom: 11'11" x 13'1" (11.9' x 13.1') | 142 sq ft Bedroom: 9'11" x 11'11" (9.9' x 11.9') | 118 sq ft Loft: 12'4" x 15'2" (12.3' x 15.2') | 167 sq ft Primary: 17'3" x 19'6" (17.2' x 19.5') | 309 sq ft

1ST FLOOR

Interior Area: 1104.73 sq ft Excluded Area: 621.19 sq ft Perimeter Wall Length: 165 ft Perimeter Wall Thickness: 6.5 in Exterior Area: 1194.29 sq ft

2ND FLOOR

Interior Area: 1474.37 sq ft Perimeter Wall Length: 159 ft Perimeter Wall Thickness: 6.5 in Exterior Area: 1560.34 sq ft