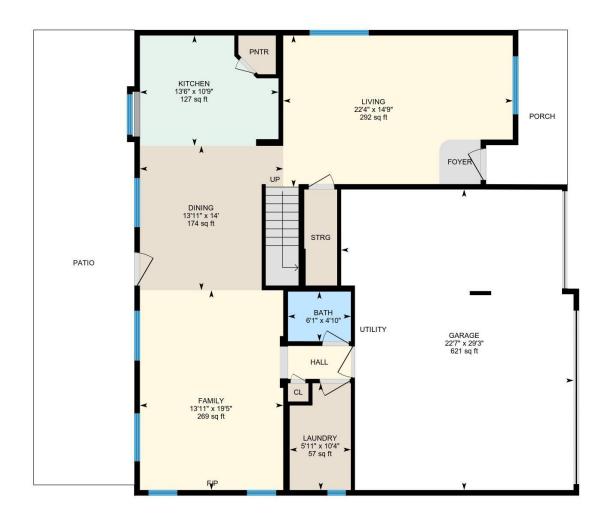

## 1ST FLOOR

Bath: 6'1" x 4'10" (6.1' x 4.8') | 29 sq ft
Dining: 13'11" x 14' (13.9' x 14') | 174 sq ft
Family: 13'11" x 19'5" (13.9' x 19.4') | 269 sq ft
Garage: 22'7" x 29'3" (22.6' x 29.2') | 621 sq ft
Kitchen: 13'6" x 10'9" (13.5' x 10.7') | 127 sq ft
Laundry: 5'11" x 10'4" (5.9' x 10.4') | 57 sq ft
Living: 22'4" x 14'9" (22.3' x 14.7') | 292 sq ft

1ST FLOOR

Interior Area: 1104.73 sq ft Excluded Area: 621.19 sq ft Perimeter Wall Length: 165 ft Perimeter Wall Thickness: 6.5 in Exterior Area: 1194.29 sq ft

2ND FLOOR

Interior Area: 1474.37 sq ft Perimeter Wall Length: 159 ft Perimeter Wall Thickness: 6.5 in Exterior Area: 1560.34 sq ft