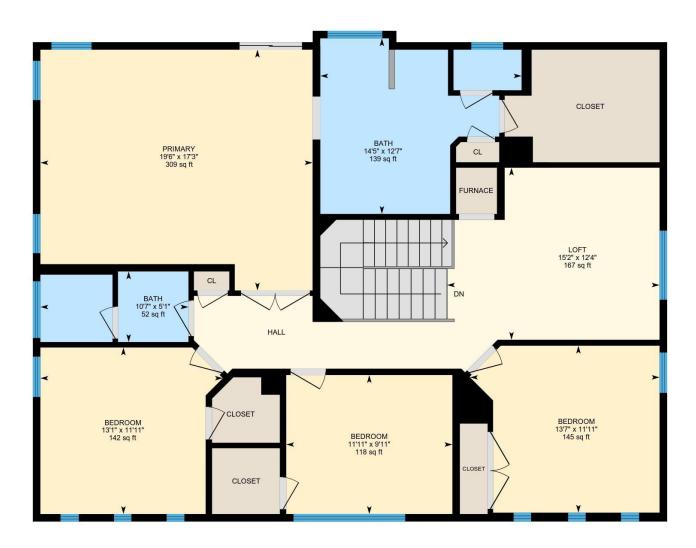

2ND FLOOR

Bath: 12'7" x 14'5" (12.6' x 14.4') | 139 sq ft Bath: 5'1" x 10'7" (5' x 10.6') | 52 sq ft

Bedroom: 11'11" x 13'7" (11.9' x 13.6') | 145 sq ft Bedroom: 11'11" x 13'1" (11.9' x 13.1') | 142 sq ft Bedroom: 9'11" x 11'11" (9.9' x 11.9') | 118 sq ft Loft: 12'4" x 15'2" (12.3' x 15.2') | 167 sq ft Primary: 17'3" x 19'6" (17.2' x 19.5') | 309 sq ft