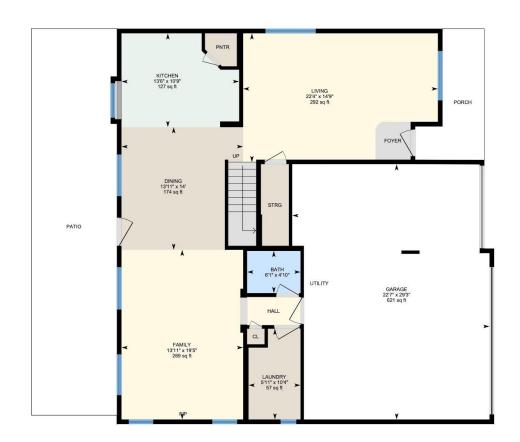

## 1ST FLOOR

Bath: 6'1" x 4'10" (6.1' x 4.8') | 29 sq ft
Dining: 13'11" x 14' (13.9' x 14') | 174 sq ft
Family: 13'11" x 19'5" (13.9' x 19.4') | 269 sq ft
Garage: 22'7" x 29'3" (22.6' x 29.2') | 621 sq ft
Kitchen: 13'6" x 10'9" (13.5' x 10.7') | 127 sq ft
Laundry: 5'11" x 10'4" (5.9' x 10.4') | 57 sq ft
Living: 22'4" x 14'9" (22.3' x 14.7') | 292 sq ft

1ST FLOOR

Interior Area: 1104.73 sq ft Excluded Area: 621.19 sq ft Perimeter Wall Length: 165 ft Perimeter Wall Thickness: 6.5 in Exterior Area: 1194.29 sq ft

2ND FLOOR

Interior Area: 1474.37 sq ft Perimeter Wall Length: 159 ft Perimeter Wall Thickness: 6.5 in Exterior Area: 1560.34 sq ft