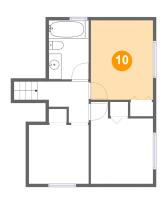

#### **Room dimensions**

Floor 3 Total sqft: 531 Living area: 531

| #  |                 | Dimensions    | sqft       | Counted as living area |
|----|-----------------|---------------|------------|------------------------|
| 8  | Bedroom         | 9'7" x 9'5"   | 90 sq. ft  | Yes                    |
| 9  | Hall            | 8'2" x 6'7"   | 50 sq. ft  | Yes                    |
| 10 | Primary Bedroom | 9'11" x 12'8" | 126 sq. ft | Yes                    |
| 11 | Bath            | 6'4" x 9'5"   | 60 sq. ft  | Yes                    |
| 12 | Bedroom         | 9'11" x 13'0" | 111 sq. ft | Yes                    |

### Floor 3 - Primary Bedroom

Dimensions: 9'11" x 12'8"

**Area:** 126 sq. ft

Counted as living area: Yes

Heated: Yes Finished: Yes Enclosed: Yes Contiguous: Yes Permitted: Yes Wet space: No Addition: No Conversion: No