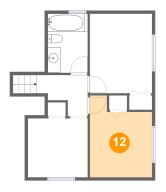

#### **Room dimensions**

Floor 3 Total sqft: 531 Living area: 531

| #  |                 | Dimensions    | sqft       | Counted as living area |
|----|-----------------|---------------|------------|------------------------|
| 8  | Bedroom         | 9'7" x 9'5"   | 90 sq. ft  | Yes                    |
| 9  | Hall            | 8'2" x 6'7"   | 50 sq. ft  | Yes                    |
| 10 | Primary Bedroom | 9'11" x 12'8" | 126 sq. ft | Yes                    |
| 11 | Bath            | 6'4" x 9'5"   | 60 sq. ft  | Yes                    |
| 12 | Bedroom         | 9'11" x 13'0" | 111 sq. ft | Yes                    |

### Floor 3 - Bedroom

Dimensions: 9'11" x 13'0"

Area: 111 sq. ft

Counted as living area: Yes

Heated: Yes Finished: Yes Enclosed: Yes Contiguous: Yes Permitted: Yes Wet space: No Addition: No Conversion: No