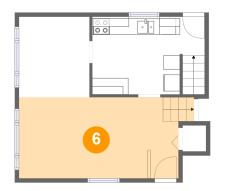

6 Floor 2 - Living Room

Dimensions: 19'4" x 9'10"

**Area:** 196 sq. ft

Counted as living area: Yes

Heated: Yes Finished: Yes Enclosed: Yes Contiguous: Yes Permitted: Yes Wet space: No Addition: No Conversion: No