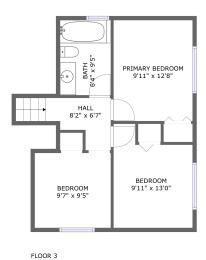

#### **Room dimensions**

Floor 3 Total sqft: 531 Living area: 531

| #  |                 | Dimensions    | sqft       | Counted as living area |
|----|-----------------|---------------|------------|------------------------|
| 8  | Bedroom         | 9'7" x 9'5"   | 90 sq. ft  | Yes                    |
| 9  | Hall            | 8'2" x 6'7"   | 50 sq. ft  | Yes                    |
| 10 | Primary Bedroom | 9'11" x 12'8" | 126 sq. ft | Yes                    |
| 11 | Bath            | 6'4" x 9'5"   | 60 sq. ft  | Yes                    |
| 12 | Bedroom         | 9'11" x 13'0" | 111 sq. ft | Yes                    |

### Floor 3 - Bedroom

Dimensions: 9'7" x 9'5"

Area: 90 sq. ft

Counted as living area: Yes

Heated: Yes Finished: Yes Enclosed: Yes Contiguous: Yes Permitted: Yes Wet space: No Addition: No Conversion: No

9 Floor 3 - Hall

Dimensions: 8'2" x 6'7"

Area: 50 sq. ft

Counted as living area: Yes

Heated: Yes Finished: Yes Enclosed: Yes Contiguous: Yes Permitted: Yes Wet space: No Addition: No Conversion: No

### Floor 3 - Primary Bedroom

Dimensions: 9'11" x 12'8"

**Area:** 126 sq. ft

Counted as living area: Yes

Heated: Yes Finished: Yes Enclosed: Yes Contiguous: Yes Permitted: Yes Wet space: No Addition: No Conversion: No

### Floor 3 - Bath

Dimensions: 6'4" x 9'5"

Area: 60 sq. ft

Counted as living area: Yes

Heated: Yes Finished: Yes Enclosed: Yes Contiguous: Yes Permitted: Yes Wet space: Yes Addition: No Conversion: No

### Floor 3 - Bedroom

Dimensions: 9'11" x 13'0"

Area: 111 sq. ft

Counted as living area: Yes

Heated: Yes Finished: Yes Enclosed: Yes Contiguous: Yes Permitted: Yes Wet space: No Addition: No Conversion: No