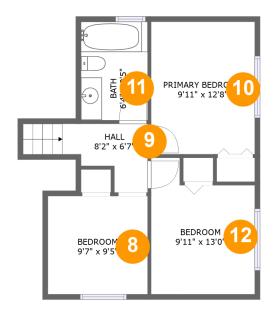

#### **Room dimensions**

Floor 3 Total sqft: 531 Living area: 531

| #  |                 | Dimensions    | sqft       | Counted as living area |
|----|-----------------|---------------|------------|------------------------|
| 8  | Bedroom         | 9'7" x 9'5"   | 90 sq. ft  | Yes                    |
| 9  | Hall            | 8'2" x 6'7"   | 50 sq. ft  | Yes                    |
| 10 | Primary Bedroom | 9'11" x 12'8" | 126 sq. ft | Yes                    |
| 11 | Bath            | 6'4" x 9'5"   | 60 sq. ft  | Yes                    |
| 12 | Bedroom         | 9'11" x 13'0" | 111 sq. ft | Yes                    |

### Floor 3 - Bedroom

Dimensions: 9'7" x 9'5"

Area: 90 sq. ft

Counted as living area: Yes

Heated: Yes Finished: Yes Enclosed: Yes Contiguous: Yes Permitted: Yes Wet space: No Addition: No Conversion: No

9 Floor 3 - Hall

Dimensions: 8'2" x 6'7"

Area: 50 sq. ft

Counted as living area: Yes

Heated: Yes Finished: Yes Enclosed: Yes Contiguous: Yes Permitted: Yes Wet space: No Addition: No Conversion: No

### Floor 3 - Primary Bedroom

Dimensions: 9'11" x 12'8"

**Area:** 126 sq. ft

Counted as living area: Yes

Heated: Yes Finished: Yes Enclosed: Yes Contiguous: Yes Permitted: Yes Wet space: No Addition: No Conversion: No

### Floor 3 - Bath

Dimensions: 6'4" x 9'5"

Area: 60 sq. ft

Counted as living area: Yes

Heated: Yes Finished: Yes Enclosed: Yes Contiguous: Yes Permitted: Yes Wet space: Yes Addition: No Conversion: No

### Floor 3 - Bedroom

Dimensions: 9'11" x 13'0"

Area: 111 sq. ft

Counted as living area: Yes

Heated: Yes Finished: Yes Enclosed: Yes Contiguous: Yes Permitted: Yes Wet space: No Addition: No Conversion: No