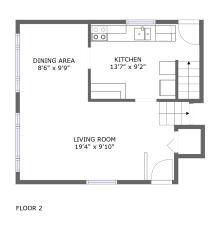

#### **Room dimensions**

Floor 2 Total sqft: 471 Living area: 471

| # |             | Dimensions    | sqft       | Counted as living area |
|---|-------------|---------------|------------|------------------------|
| 5 | Dining Area | 8'6" x 9'9"   | 84 sq. ft  | Yes                    |
| 6 | Living Room | 19'4" x 9'10" | 196 sq. ft | Yes                    |
| 7 | Kitchen     | 13'7" x 9'2"  | 127 sq. ft | Yes                    |

### 5 Floor 2 - Dining Area

Dimensions: 8'6" x 9'9"

Area: 84 sq. ft

Counted as living area: Yes

Heated: Yes Finished: Yes Enclosed: Yes Contiguous: Yes Permitted: Yes Wet space: No Addition: No Conversion: No

6 Floor 2 - Living Room

Dimensions: 19'4" x 9'10"

**Area:** 196 sq. ft

Counted as living area: Yes

Heated: Yes Finished: Yes Enclosed: Yes Contiguous: Yes Permitted: Yes Wet space: No Addition: No Conversion: No

### Floor 2 - Kitchen

Dimensions: 13'7" x 9'2"

Area: 127 sq. ft

Counted as living area: Yes

Heated: Yes Finished: Yes Enclosed: Yes Contiguous: Yes Permitted: Yes Wet space: No Addition: No Conversion: No