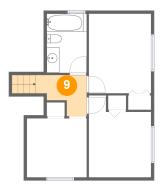

#### **Room dimensions**

Floor 3 Total sqft: 531 Living area: 531

| #  |                 | Dimensions    | sqft       | Counted as living area |
|----|-----------------|---------------|------------|------------------------|
| 8  | Bedroom         | 9'7" x 9'5"   | 90 sq. ft  | Yes                    |
| 9  | Hall            | 8'2" x 6'7"   | 50 sq. ft  | Yes                    |
| 10 | Primary Bedroom | 9'11" x 12'8" | 126 sq. ft | Yes                    |
| 11 | Bath            | 6'4" x 9'5"   | 60 sq. ft  | Yes                    |
| 12 | Bedroom         | 9'11" x 13'0" | 111 sq. ft | Yes                    |

### Floor 3 - Bedroom

Dimensions: 9'7" x 9'5"

Area: 90 sq. ft

Counted as living area: Yes

Heated: Yes Finished: Yes Enclosed: Yes Contiguous: Yes Permitted: Yes Wet space: No Addition: No Conversion: No

9 Floor 3 - Hall

Dimensions: 8'2" x 6'7"

Area: 50 sq. ft

Counted as living area: Yes

Heated: Yes Finished: Yes Enclosed: Yes Contiguous: Yes Permitted: Yes Wet space: No Addition: No Conversion: No