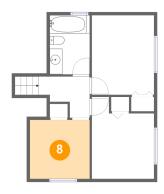

### Floor 3 - Bedroom

Dimensions: 9'7" x 9'5"

Area: 90 sq. ft

Counted as living area: Yes

Heated: Yes Finished: Yes Enclosed: Yes Contiguous: Yes Permitted: Yes Wet space: No Addition: No Conversion: No

9 Floor 3 - Hall

Dimensions: 8'2" x 6'7"

Area: 50 sq. ft

Counted as living area: Yes

Heated: Yes Finished: Yes Enclosed: Yes Contiguous: Yes Permitted: Yes Wet space: No Addition: No Conversion: No