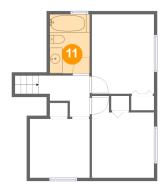

#### **Room dimensions**

Floor 3 Total sqft: 531 Living area: 531

| #  |                 | Dimensions    | sqft       | Counted as living area |
|----|-----------------|---------------|------------|------------------------|
| 8  | Bedroom         | 9'7" x 9'5"   | 90 sq. ft  | Yes                    |
| 9  | Hall            | 8'2" x 6'7"   | 50 sq. ft  | Yes                    |
| 10 | Primary Bedroom | 9'11" x 12'8" | 126 sq. ft | Yes                    |
| 11 | Bath            | 6'4" x 9'5"   | 60 sq. ft  | Yes                    |
| 12 | Bedroom         | 9'11" x 13'0" | 111 sq. ft | Yes                    |

### Floor 3 - Bath

Dimensions: 6'4" x 9'5"

Area: 60 sq. ft

Counted as living area: Yes

Heated: Yes Finished: Yes Enclosed: Yes Contiguous: Yes Permitted: Yes Wet space: Yes Addition: No Conversion: No