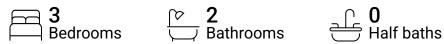

FLOOR 1

### **Property summary**









#### **Room dimensions**

Floor 1 Total sqft: 560 Living area: 548

| # |             | Dimensions     | sqft       | Counted as living area |
|---|-------------|----------------|------------|------------------------|
| 1 | Hall        | 9'6" x 4'4"    | 46 sq. ft  | Yes                    |
| 2 | Bath        | 6'5" x 8'2"    | 53 sq. ft  | Yes                    |
| 3 | Utility     | 10'0" x 12'10" | 128 sq. ft | Yes                    |
| 4 | Family Room | 19'9" x 12'11" | 265 sq. ft | Yes                    |





#### **Room dimensions**

Floor 2 Total sqft: 471 Living area: 471

| # |             | Dimensions    | sqft       | Counted as living area |
|---|-------------|---------------|------------|------------------------|
| 5 | Dining Area | 8'6" x 9'9"   | 84 sq. ft  | Yes