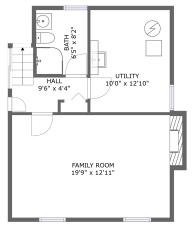

FLOOR 1

#### **Room dimensions**

Floor 1 Total sqft: 560 Living area: 548

| # |             | Dimensions     | sqft       | Counted as living area |
|---|-------------|----------------|------------|------------------------|
| 1 | Hall        | 9'6" x 4'4"    | 46 sq. ft  | Yes                    |
| 2 | Bath        | 6'5" x 8'2"    | 53 sq. ft  | Yes                    |
| 3 | Utility     | 10'0" x 12'10" | 128 sq. ft | Yes                    |
| 4 | Family Room | 19'9" x 12'11" | 265 sq. ft | Yes                    |

• Floor 1 - Hall

Dimensions: 9'6" x 4'4" Area: 46 sq. ft

Counted as living area: Yes

Heated: Yes Finished: Yes Enclosed: Yes Contiguous: Yes Permitted: Yes Wet space: No Addition: No Conversion: No

2 Floor 1 - Bath

Dimensions: 6'5" x 8'2"

Area: 53 sq. ft

Counted as living area: Yes

Heated: Yes Finished: Yes Enclosed: Yes Contiguous: Yes Permitted: Yes Wet space: Yes Addition: No Conversion: No

Floor 1 - Utility

Dimensions: 10'0" x 12'10"

Area: 128 sq. ft

Counted as living area: Yes

Heated: Yes Finished: Yes Enclosed: Yes Contiguous: Yes Permitted: Yes Wet space: No Addition: No Conversion: No

## Floor 1 - Family Room

**Dimensions:** 19'9" x 12'11"

**Area**: 265 sq. ft

Counted as living area: Yes

Heated: Yes Finished: Yes Enclosed: Yes Contiguous: Yes Permitted: Yes Wet space: No Addition: No Conversion: No