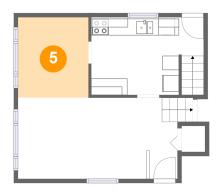

### 5 Floor 2 - Dining Area

Dimensions: 8'6" x 9'9"

Area: 84 sq. ft

Counted as living area: Yes

Heated: Yes Finished: Yes Enclosed: Yes Contiguous: Yes Permitted: Yes Wet space: No Addition: No Conversion: No