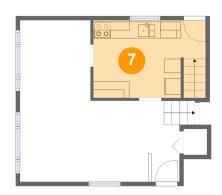

### Floor 2 - Kitchen

Dimensions: 13'7" x 9'2"

Area: 127 sq. ft

Counted as living area: Yes

Heated: Yes Finished: Yes Enclosed: Yes Contiguous: Yes Permitted: Yes Wet space: No Addition: No Conversion: No