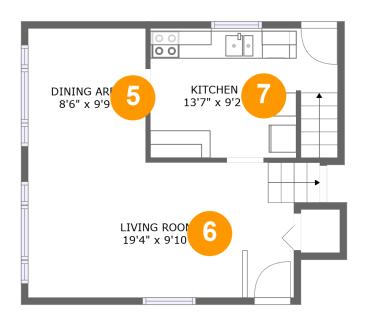

#### **Room dimensions**

Floor 2 Total sqft: 471 Living area: 471

| # |             | Dimensions    | sqft       | Counted as living area |
|---|-------------|---------------|------------|------------------------|
| 5 | Dining Area | 8'6" x 9'9"   | 84 sq. ft  | Yes                    |
| 6 | Living Room | 19'4" x 9'10" | 196 sq. ft | Yes                    |
| 7 | Kitchen     | 13'7" x 9'2"  | 127 sq. ft | Yes                    |

### 5 Floor 2 - Dining Area

Dimensions: 8'6" x 9'9"

Area: 84 sq. ft

Counted as living area: Yes

Heated: Yes Finished: Yes Enclosed: Yes Contiguous: Yes Permitted: Yes Wet space: No Addition: No Conversion: No

6 Floor 2 - Living Room

Dimensions: 19'4" x 9'10"

**Area:** 196 sq. ft

Counted as living area: Yes

Heated: Yes Finished: Yes Enclosed: Yes Contiguous: Yes Permitted: Yes Wet space: No Addition: No Conversion: No

### Floor 2 - Kitchen

Dimensions: 13'7" x 9'2"

Area: 127 sq. ft

Counted as living area: Yes

Heated: Yes Finished: Yes Enclosed: Yes Contiguous: Yes Permitted: Yes Wet space: No Addition: No Conversion: No