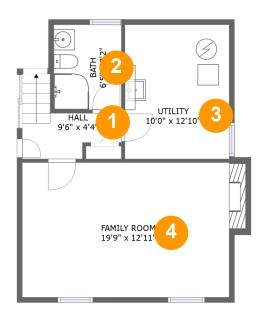

#### **Room dimensions**

Floor 1 Total sqft: 560 Living area: 548

| # |             | Dimensions     | sqft       | Counted as living area |
|---|-------------|----------------|------------|------------------------|
| 1 | Hall        | 9'6" x 4'4"    | 46 sq. ft  | Yes                    |
| 2 | Bath        | 6'5" x 8'2"    | 53 sq. ft  | Yes                    |
| 3 | Utility     | 10'0" x 12'10" | 128 sq. ft | Yes                    |
| 4 | Family Room | 19'9" x 12'11" | 265 sq. ft | Yes                    |

• Floor 1 - Hall

Dimensions: 9'6" x 4'4" Area: 46 sq. ft

Counted as living area: Yes

Heated: Yes Finished: Yes Enclosed: Yes Contiguous: Yes Permitted: Yes Wet space: No Addition: No Conversion: No

2 Floor 1 - Bath

Dimensions: 6'5" x 8'2"

Area: 53 sq. ft

Counted as living area: Yes

Heated: Yes Finished: Yes Enclosed: Yes Contiguous: Yes Permitted: Yes Wet space: Yes Addition: No Conversion: No

Floor 1 - Utility

Dimensions: 10'0" x 12'10"

Area: 128 sq. ft

Counted as living area: Yes

Heated: Yes Finished: Yes Enclosed: Yes Contiguous: Yes Permitted: Yes Wet space: No Addition: No Conversion: No

## Floor 1 - Family Room

**Dimensions:** 19'9" x 12'11"

**Area**: 265 sq. ft

Counted as living area: Yes

Heated: Yes Finished: Yes Enclosed: Yes Contiguous: Yes Permitted: Yes Wet space: No Addition: No Conversion: No