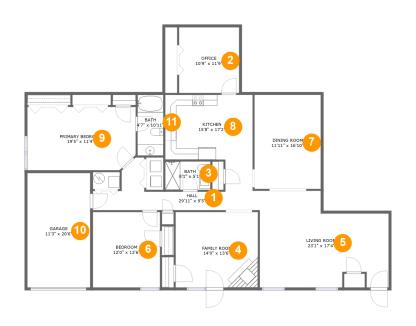

#### **Room dimensions**

Floor 1 Total sqft: 2249 Living area: 1986

| #  |             | Dimensions      | sqft       | Counted as living area |
|----|-------------|-----------------|------------|------------------------|
| 1  | Hall        | 29'11" x 9'5"   | 123 sq. ft | Yes                    |
| 2  | Office      | 10'9" x 11'9"   | 127 sq. ft | Yes                    |
| 3  | Bath        | 8'1" x 5'1"     | 41 sq. ft  | Yes                    |
| 4  | Living Room | 14'9" x 13'6"   | 199 sq. ft | Yes                    |
| 5  | Living Room | 23'1" x 17'4"   | 338 sq. ft | Yes                    |
| 6  | Bedroom     | 12'0" x 13'6"   | 163 sq. ft | Yes                    |
| 7  | Dining Room | 11'11" x 16'10" | 200 sq. ft | Yes                    |
| 8  | Kitchen     | 15'8" x 17'2"   | 209 sq. ft | Yes                    |
| 9  | Bedroom     | 19'5" x 11'4"   | 216 sq. ft | Yes                    |
| 10 | Garage      | 11'3" x 20'6"   | 231 sq. ft | No                     |
| 11 | Bath        | 4'7" x 10'11"   | 50 sq. ft  | Yes                    |

### • Floor 1 - Hall

**Dimensions**: 29'11" x 9'5"

**Area:** 123 sq. ft

Counted as living area: Yes

Heated: Yes Finished: Yes Enclosed: Yes Contiguous: Yes Permitted: Yes Wet space: No Addition: No Conversion: No

### 2 Floor 1 - Office

**Dimensions:** 10'9" x 11'9"

Area: 127 sq. ft

Counted as living area: Yes

Heated: Yes Finished: Yes Enclosed: Yes Contiguous: Yes Permitted: Yes Wet space: No Addition: No Conversion: No

Dimensions: 8'1" x 5'1"

Area: 41 sq. ft Finished: Yes Counted as living area: Yes Enclosed: Yes Contiguous: Yes Permitted: Yes Wet space: Yes

Addition: No Conversion: No

Heated: Yes

# Floor 1 - Living Room

Dimensions: 14'9" x 13'6"

Area: 199 sq. ft

Counted as living area: Yes

Heated: Yes Finished: Yes Enclosed: Yes Contiguous: Yes Permitted: Yes Wet space: No Addition: No Conversion: No

## Floor 1 - Living Room

Dimensions: 23'1" x 17'4"

Area: 338 sq. ft

Counted as living area: Yes

Heated: Yes Finished: Yes Enclosed: Yes Contiguous: Yes Permitted: Yes Wet space: No Addition: No Conversion: No

### 6 Floor 1 - Bedroom

Dimensions: 12'0" x 13'6"

**Area:** 163 sq. ft

Counted as living area: Yes

Heated: Yes Finished: Yes Enclosed: Yes Contiguous: Yes Permitted: Yes Wet space: No Addition: No Conversion: No

# Floor 1 - Dining Room

Dimensions: 11'11" x 16'10"

Area: 200 sq. ft

Counted as living area: Yes

Heated: Yes Finished: Yes Enclosed: Yes Contiguous: Yes Permitted: Yes Wet space: No Addition: No Conversion: No

#### Floor 1 - Kitchen

Dimensions: 15'8" x 17'2"

Area: 209 sq. ft

Counted as living area: Yes

Heated: Yes Finished: Yes Enclosed: Yes Contiguous: Yes Permitted: Yes Wet space: No Addition: No Conversion: No

**Dimensions**: 19'5" x 11'4"

Area: 216 sq. ft

Counted as living area: Yes

Heated: Yes Finished: Yes Enclosed: Yes Contiguous: Yes Permitted: Yes Wet space: No Addition: No Conversion: No

# Floor 1 - Garage

Dimensions: 11'3" x 20'6"

**Area:** 231 sq. ft

Counted as living area: No

Heated: No Finished: No Enclosed: Yes Contiguous: Yes Permitted: Yes Wet space: No Addition: No Conversion: No

### Floor 1 - Bath

Dimensions: 4'7" x 10'11"

Area: 50 sq. ft

Counted as living area: Yes

Heated: Yes Finished: Yes Enclosed: Yes Contiguous: Yes Permitted: Yes Wet space: Yes Addition: No Conversion: No