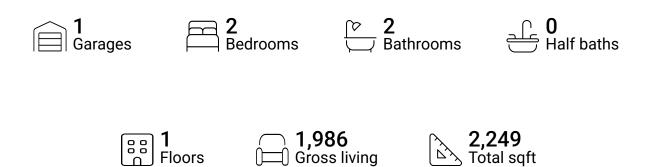

### **Property summary**



area sqft





#### **Room dimensions**

Floor 1 Total sqft: 2249 Living area: 1986

| #  |             | Dimensions      | sqft       | Counted as living area |
|----|-------------|-----------------|------------|------------------------|
| 1  | Hall        | 29'11" x 9'5"   | 123 sq. ft | Yes                    |
| 2  | Office      | 10'9" x 11'9"   | 127 sq. ft | Yes                    |
| 3  | Bath        | 8'1" x 5'1"     | 41 sq. ft  | Yes                    |
| 4  | Living Room | 14'9" x 13'6"   | 199 sq. ft | Yes                    |
| 5  | Living Room | 23'1" x 17'4"   | 338 sq. ft | Yes                    |
| 6  | Bedroom     | 12'0" x 13'6"   | 163 sq. ft | Yes                    |
| 7  | Dining Room | 11'11" x 16'10" | 200 sq. ft | Yes                    |
| 8  | Kitchen     |