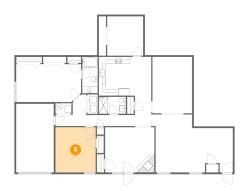

#### Floor 1 - Kitchen

Dimensions: 15'8" x 17'2"

Area: 209 sq. ft

Counted as living area: Yes

Heated: Yes Finished: Yes Enclosed: Yes Contiguous: Yes Permitted: Yes Wet space: No Addition: No Conversion: No