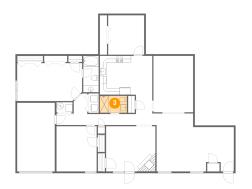

Dimensions: 8'1" x 5'1"

Area: 41 sq. ft Finished: Yes Counted as living area: Yes Enclosed: Yes Contiguous: Yes Permitted: Yes Wet space: Yes

Addition: No Conversion: No

Heated: Yes