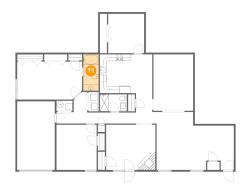

### 2 Floor 1 - Office

**Dimensions:** 10'9" x 11'9"

Area: 127 sq. ft

Counted as living area: Yes

Heated: Yes Finished: Yes Enclosed: Yes Contiguous: Yes Permitted: Yes Wet space: No Addition: No Conversion: No