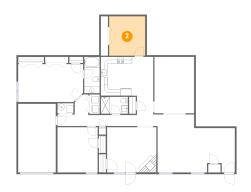

### 2 Floor 1 - Office

**Dimensions:** 10'9" x 11'9"

Area: 127 sq. ft

Counted as living area: Yes

Heated: Yes Finished: Yes Enclosed: Yes Contiguous: Yes Permitted: Yes Wet space: No Addition: No Conversion: No