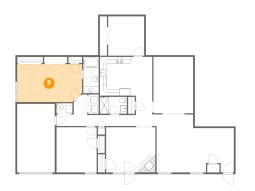

**Dimensions**: 19'5" x 11'4"

Area: 216 sq. ft

Counted as living area: Yes

Heated: Yes Finished: Yes Enclosed: Yes Contiguous: Yes Permitted: Yes Wet space: No Addition: No Conversion: No