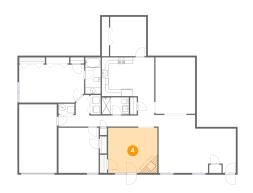

# Floor 1 - Living Room

Dimensions: 14'9" x 13'6"

Area: 199 sq. ft

Counted as living area: Yes

Heated: Yes Finished: Yes Enclosed: Yes Contiguous: Yes Permitted: Yes Wet space: No Addition: No Conversion: No