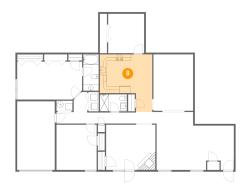

## Floor 1 - Living Room

Dimensions: 23'1" x 17'4"

Area: 338 sq. ft

Counted as living area: Yes

Heated: Yes Finished: Yes Enclosed: Yes Contiguous: Yes Permitted: Yes Wet space: No Addition: No Conversion: No