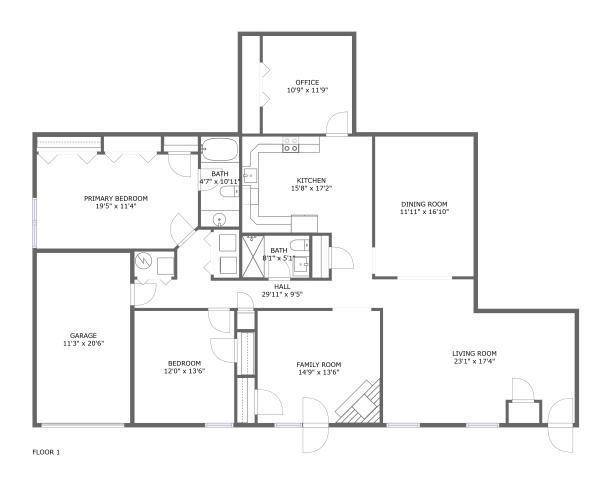

#### **Room dimensions**

Floor 1 Total sqft: 2249 Living area: 1986

| #  |             | Dimensions      | sqft       | Counted as living area |
|----|-------------|-----------------|------------|------------------------|
| 1  | Hall        | 29'11" x 9'5"   | 123 sq. ft | Yes                    |
| 2  | Office      | 10'9" x 11'9"   | 127 sq. ft | Yes                    |
| 3  | Bath        | 8'1" x 5'1"     | 41 sq. ft  | Yes                    |
| 4  | Living Room | 14'9" x 13'6"   | 199 sq. ft | Yes                    |
| 5  | Living Room | 23'1" x 17'4"   | 338 sq. ft | Yes                    |
| 6  | Bedroom     | 12'0" x 13'6"   | 163 sq. ft | Yes                    |
| 7  | Dining Room | 11'11" x 16'10" | 200 sq. ft | Yes                    |
| 8  | Kitchen     | 15'8" x 17'2"   | 209 sq. ft | Yes                    |
| 9  | Bedroom     | 19'5" x 11'4"   | 216 sq. ft | Yes                    |
| 10 | Garage      | 11'3" x 20'6"   | 231 sq. ft | No                     |
| 11 | Bath        | 4'7" x 10'11"   | 50 sq. ft  | Yes                    |

### • Floor 1 - Hall

**Dimensions**: 29'11" x 9'5"

**Area:** 123 sq. ft

Counted as living area: Yes

Heated: Yes Finished: Yes Enclosed: Yes Contiguous: Yes Permitted: Yes Wet space: No Addition: No Conversion: No

### 2 Floor 1 - Office

**Dimensions:** 10'9" x 11'9"

Area: 127 sq. ft

Counted as living area: Yes

Heated: Yes Finished: Yes Enclosed: Yes Contiguous: Yes Permitted: Yes Wet space: No Addition: No Conversion: No

# Floor 1 - Dining Room

Dimensions: 11'11" x 16'10"

Area: 200 sq. ft

Counted as living area: Yes

Heated: Yes Finished: Yes Enclosed: Yes Contiguous: Yes Permitted: Yes Wet space: No Addition: No Conversion: No

#### Floor 1 - Kitchen

Dimensions: 15'8" x 17'2"

Area: 209 sq. ft

Counted as living area: Yes

Heated: Yes Finished: Yes Enclosed: Yes Contiguous: Yes Permitted: Yes Wet space: No Addition: No Conversion: No

**Dimensions**: 19'5" x 11'4"

Area: 216 sq. ft

Counted as living area: Yes

Heated: Yes Finished: Yes Enclosed: Yes Contiguous: Yes Permitted: Yes Wet space: No Addition: No Conversion: No

# Floor 1 - Garage

Dimensions: 11'3" x 20'6"

**Area:** 231 sq. ft

Counted as living area: No

Heated: No Finished: No Enclosed: Yes Contiguous: Yes Permitted: Yes Wet space: No Addition: No Conversion: No