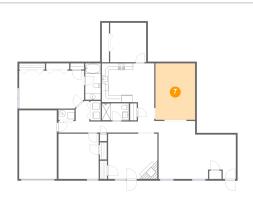

# Floor 1 - Dining Room

Dimensions: 11'11" x 16'10"

Area: 200 sq. ft

Counted as living area: Yes

Heated: Yes Finished: Yes Enclosed: Yes Contiguous: Yes Permitted: Yes Wet space: No Addition: No Conversion: No