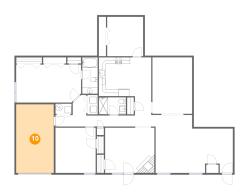

### • Floor 1 - Hall

**Dimensions**: 29'11" x 9'5"

**Area:** 123 sq. ft

Counted as living area: Yes

Heated: Yes Finished: Yes Enclosed: Yes Contiguous: Yes Permitted: Yes Wet space: No Addition: No Conversion: No