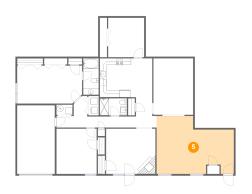

## Floor 1 - Living Room

Dimensions: 23'1" x 17'4"

Area: 338 sq. ft

Counted as living area: Yes

Heated: Yes Finished: Yes Enclosed: Yes Contiguous: Yes Permitted: Yes Wet space: No Addition: No Conversion: No