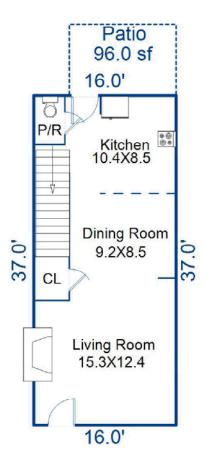

## **FLOORPLAN SKETCH**

 Borrower:
 File No.:
 162440

 Property Address: 11407 Talleys Way
 Case No.:

 City: Cornelius
 State: NC
 Zip: 28031

 Lender:
 Case No.:

12.0'

Garage 240.0 sf %

First Floor 592.0 sf Second Floor 592.3 sf

Sketch by Apex Sketch

|                           |              |        |          |           |                             |               |      |   |        |   | - 1,500   |   | Property of the second |
|---------------------------|--------------|--------|----------|-----------|-----------------------------|---------------|------|---|--------|---|-----------|---|------------------------|
| AREA CALCULATIONS SUMMARY |              |        |          |           | AREA CALCULATIONS BREAKDOWN |               |      |   |        |   |           |   |                        |
| Code                      | Description  | Factor | Net Size | Perimeter | Net Totals                  | Name          | Base | x | Height | x | Width     | = | Area                   |
| GLA1                      | First Floor  | 1.0    | 592.0    | 106.0     | 592.0                       | First Floor   |      |   | 37.0   | X | 16.0      | = | 592.0                  |
| GLA2                      | Second Floor | 1.0    | 592.3    | 106.0     | 592.3                       | Second Floor  |      |   | 37.0   | X | 16.0      | = | 592.0                  |
| GAR                       | Garage       | 1.0    | 240.0    | 64.0      | 240.0                       |               | 0.5  | X | 37.0   | X | 0.0       | = | 0.3                    |
| P/P                       | Patio        | 1.0    | 96.0     | 40.0      | 96.0                        |               |      |   |        |   |           |   |                        |
|                           |              |        |          |           |                             |               |      |   |        |   |           |   |                        |
|                           |              |        |          |           |                             |               |      |   |        |   |           |   |                        |
|                           |              |        |          |           |                             |               |      |   |        |   |           |   |                        |
|                           |              |        |          |           |                             |               |      |   |        |   |           |   |                        |
|                           |              |        |          |           |                             |               |      |   |        |   |           |   |                        |
|                           |              |        |          |           |                             |               |      |   |        |   |           |   |                        |
|                           |              |        |          |           |                             |               |      |   |        |   |           |   |                        |
|                           |              |        |          |           |                             |               |      |   |        |   |           |   |                        |
|                           | Net LIVABLE  |        |          | (rounded) | 1,184                       |               |      |   |        |   |           |   |                        |
|                           |              |        |          |           |                             | 3 total items |      |   |        |   | (rounded) |   | 1,184                  |
|                           |              |        |          |           |                             |               |      |   |        |   |           |   |                        |
|                           |              |        |          |           |                             |               |      |   |        |   |           |   |                        |