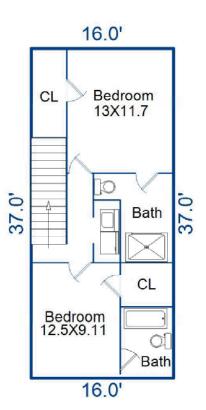

## **FLOORPLAN SKETCH**

 Borrower:
 File No.:
 162440

 Property Address: 11407 Talleys Way
 Case No.:

 City: Cornelius
 State: NC
 Zip: 28031

 Lender:
 Case No.:

12.0'

Garage 240.0 sf %

First Floor 592.0 sf Second Floor 592.3 sf

Sketch by Apex Sketch

|                           |              |        |          |           |                             |               |      |   |        |   | - 1,500   |   | Property of the second |
|---------------------------|--------------|--------|----------|-----------|-----------------------------|---------------|------|---|--------|---|-----------|---|------------------------|
| AREA CALCULATIONS SUMMARY |              |        |          |           | AREA CALCULATIONS BREAKDOWN |               |      |   |        |   |           |   |                        |
| Code                      | Description  | Factor | Net Size | Perimeter | Net Totals                  | Name          | Base | x | Height | x | Width     | = | Area                   |
| GLA1                      | First Floor  | 1.0    | 592.0    | 106.0     | 592.0                       | First Floor   |      |   | 37.0   | X | 16.0      | = | 592.0                  |
| GLA2                      | Second Floor | 1.0    | 592.3    | 106.0     | 592.3                       | Second Floor  |      |   | 37.0   | X | 16.0      | = | 592.0                  |
| GAR                       | Garage       | 1.0    | 240.0    | 64.0      | 240.0                       |               | 0.5  | X | 37.0   | X | 0.0       | = | 0.3                    |
| P/P                       | Patio        | 1.0    | 96.0     | 40.0      | 96.0                        |               |      |   |        |   |           |   |                        |
|                           |              |        |          |           |                             |               |      |   |        |   |           |   |                        |
|                           |              |        |          |           |                             |               |      |   |        |   |           |   |                        |
|                           |              |        |          |           |                             |               |      |   |        |   |           |   |                        |
|                           |              |        |          |           |                             |               |      |   |        |   |           |   |                        |
|                           |              |        |          |           |                             |               |      |   |        |   |           |   |                        |
|                           |              |        |          |           |                             |               |      |   |        |   |           |   |                        |
|                           |              |        |          |           |                             |               |      |   |        |   |           |   |                        |
|                           |              |        |          |           |                             |               |      |   |        |   |           |   |                        |
|                           | Net LIVABLE  |        |          | (rounded) | 1,184                       |               |      |   |        |   |           |   |                        |
|                           |              |        |          |           |                             | 3 total items |      |   |        |   | (rounded) |   | 1,184                  |
|                           |              |        |          |           |                             |               |      |   |        |   |           |   |                        |
|                           |              |        |          |           |                             |               |      |   |        |   |           |   |                        |