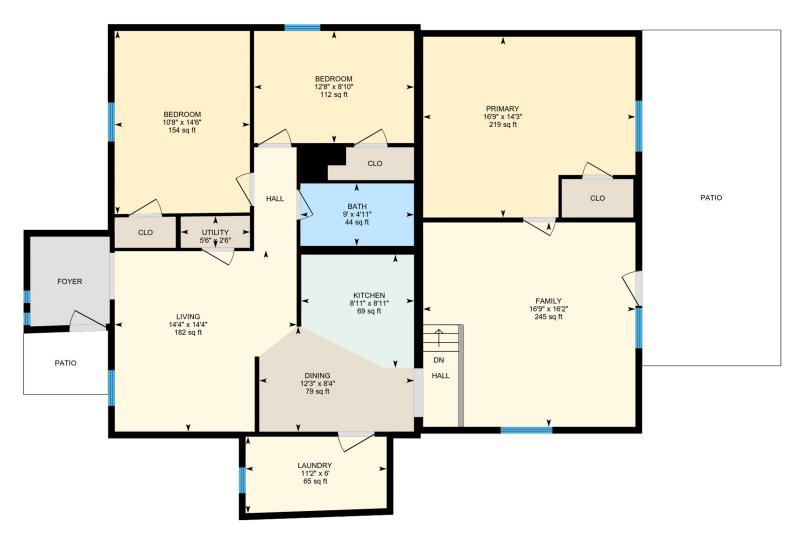

## **Room Measurements**

Only major rooms are listed. Some listed rooms may be excluded from total interior floor area (e.g. garage). Room dimensions are largest length and width; parts of room may be smaller. Room area is not always equal to product of length and width.

## MAIN FLOOR

Bath: 4'11" x 9' (4.9' x 9') | 44 sq ft

Bedroom: 8'10" x 12'8" (8.9' x 12.6') | 112 sq ft Bedroom: 14'6" x 10'8" (14.5' x 10.7') | 154 sq ft

Dining: 8'4" x 12'3" (8.3' x 12.2') | 79 sq ft Family: 16'2" x 16'9" (16.1' x 16.8') | 245 sq ft Kitchen: 8'11" x 8'11" (8.9' x 8.9') | 69 sq ft Laundry: 6' x 11'2" (6' x 11.1') | 65 sq ft

Living: 14'4" x 14'4" (14.3' x 14.4') | 182 sq ft Primary: 14'3" x 16'9" (14.3' x 16.8') | 219 sq ft

Utility: 2'6" x 5'6" (2.5' x 5.5') | 14 sq ft

MAIN FLOOR

Interior Area: 1402.18 sq ft Perimeter Wall Length: 173 ft Perimeter Wall Thickness: 6.5 in Exterior Area: 1495.83 sq ft

Total Above Grade Floor Area

Main Building Exterior: 1495.83 sq ft