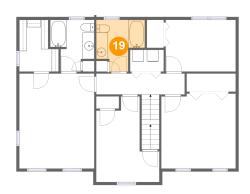

### Floor 3 - Bath

Dimensions: 8'4" x 8'10"

Area: 57 sq. ft

Counted as living area: Yes

Heated: Yes Finished: Yes Enclosed: Yes Contiguous: Yes Permitted: Yes Wet space: Yes Addition: No Conversion: No