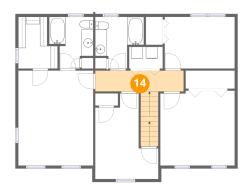

### 4 Floor 3 - Hall

**Dimensions:** 15'1" x 3'7"

Area: 82 sq. ft

Counted as living area: Yes