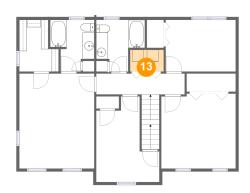

## Floor 3 - Utility

Dimensions: 5'9" x 3'9"

Area: 21 sq. ft

Counted as living area: Yes

Heated: Yes Finished: Yes Enclosed: Yes Contiguous: Yes Permitted: Yes Wet space: No Addition: No Conversion: No