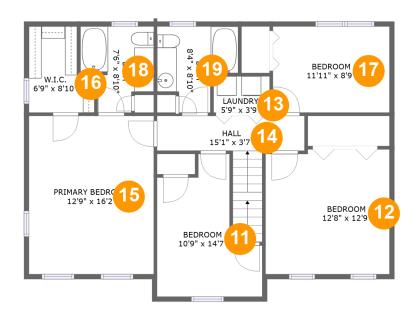

#### **Room dimensions**

Floor 3 Total sqft: 1026 Living area: 1026

| #  |         | Dimensions    | sqft       | Counted as living area |
|----|---------|---------------|------------|------------------------|
| 11 | Bedroom | 10'9" x 14'7" | 116 sq. ft | Yes                    |
| 12 | Bedroom | 12'8" x 12'9" | 160 sq. ft | Yes                    |
| 13 | Utility | 5'9" x 3'9"   | 21 sq. ft  | Yes                    |
| 14 | Hall    | 15'1" x 3'7"  | 82 sq. ft  | Yes                    |
| 15 | Bedroom | 12'9" x 16'2" | 207 sq. ft | Yes                    |
| 16 | CI      | 6'9" x 8'10"  | 50 sq. ft  | Yes                    |
| 17 | Bedroom | 11'11" x 8'9" | 105 sq. ft | Yes                    |
| 18 | Bath    | 7'6" x 8'10"  | 54 sq. ft  | Yes                    |
| 19 | Bath    | 8'4" x 8'10"  | 57 sq. ft  | Yes                    |

### Floor 3 - Bedroom

**Dimensions**: 10'9" x 14'7"

Area: 116 sq. ft

Counted as living area: Yes

## Ploor 3 - Bedroom

Dimensions: 12'8" x 12'9"

**Area:** 160 sq. ft

Counted as living area: Yes

Heated: Yes Finished: Yes Enclosed: Yes Contiguous: Yes Permitted: Yes Wet space: No Addition: No Conversion: No

## Floor 3 - Utility

Dimensions: 5'9" x 3'9"

Area: 21 sq. ft

Counted as living area: Yes

Heated: Yes Finished: Yes Enclosed: Yes Contiguous: Yes Permitted: Yes Wet space: No Addition: No Conversion: No

### 4 Floor 3 - Hall

**Dimensions:** 15'1" x 3'7"

Area: 82 sq. ft

Counted as living area: Yes

## 6 Floor 3 - Bedroom

Dimensions: 12'9" x 16'2"

**Area:** 207 sq. ft

Counted as living area: Yes

Heated: Yes Finished: Yes Enclosed: Yes Contiguous: Yes Permitted: Yes Wet space: No Addition: No Conversion: No

### Floor 3 - Cl

**Dimensions**: 6'9" x 8'10"

Area: 50 sq. ft

Counted as living area: Yes

Heated: Yes Finished: Yes Enclosed: Yes Contiguous: Yes Permitted: Yes Wet space: No Addition: No Conversion: No

### Floor 3 - Bedroom

Dimensions: 11'11" x 8'9"

Area: 105 sq. ft

Counted as living area: Yes

Finished: Yes
Enclosed: Yes
Contiguous: Yes
Permitted: Yes
Wet space: No
Addition: No
Conversion: No

Heated: Yes

10 Floor 3 - Bath

**Dimensions**: 7'6" x 8'10"

Area: 54 sq. ft

Counted as living area: Yes

Heated: Yes Finished: Yes Enclosed: Yes Contiguous: Yes Permitted: Yes Wet space: Yes Addition: No Conversion: No

### Floor 3 - Bath

Dimensions: 8'4" x 8'10"

Area: 57 sq. ft

Counted as living area: Yes

Heated: Yes Finished: Yes Enclosed: Yes Contiguous: Yes Permitted: Yes Wet space: Yes Addition: No Conversion: No