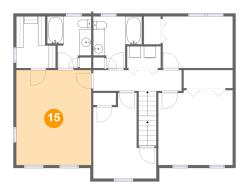

## 6 Floor 3 - Bedroom

Dimensions: 12'9" x 16'2"

**Area:** 207 sq. ft

Counted as living area: Yes

Heated: Yes Finished: Yes Enclosed: Yes Contiguous: Yes Permitted: Yes Wet space: No Addition: No Conversion: No