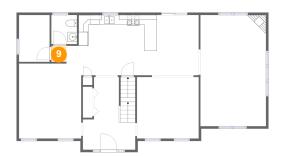

### 5 Floor 2 - Kitchen

Dimensions: 18'6" x 12'5"

Area: 210 sq. ft

Counted as living area: Yes