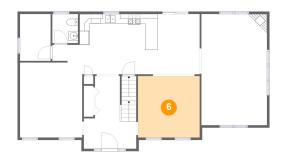

## 6 Floor 2 - Dining Room

Dimensions: 12'8" x 12'8"

Area: 160 sq. ft

Counted as living area: Yes

Heated: Yes Finished: Yes Enclosed: Yes Contiguous: Yes Permitted: Yes Wet space: No Addition: No Conversion: No