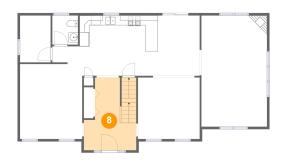

### Floor 2 - Entry

Dimensions: 10'9" x 14'11"

Area: 139 sq. ft

Counted as living area: Yes

9 Floor 2 - Hall

Dimensions: 3'1" x 3'4"

Area: 10 sq. ft

Counted as living area: Yes