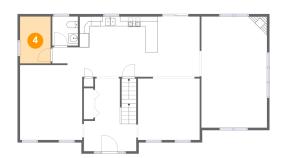

### 4 Floor 3 - Hall

**Dimensions:** 15'1" x 3'7"

Area: 82 sq. ft

Counted as living area: Yes