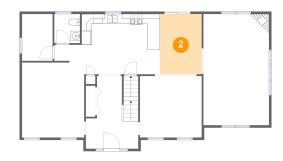

#### **Room dimensions**

Floor 2 Total sqft: 1355 Living area: 1355

| #  |             | Dimensions     | sqft       | Counted as living area |
|----|-------------|----------------|------------|------------------------|
| 2  | Nook        | 8'7" x 12'5"   | 107 sq. ft | Yes                    |
| 3  | Bath        | 5'3" x 6'0"    | 32 sq. ft  | Yes                    |
| 4  | Office      | 6'4" x 9'7"    | 61 sq. ft  | Yes                    |
| 5  | Kitchen     | 18'6" x 12'5"  | 210 sq. ft | Yes                    |
| 6  | Dining Room | 12'8" x 12'8"  | 160 sq. ft | Yes                    |
| 7  | Living Room | 13'6" x 22'9"  | 308 sq. ft | Yes                    |
| 8  | Entry       | 10'9" x 14'11" | 139 sq. ft | Yes                    |
| 9  | Hall        | 3'1" x 3'4"    | 10 sq. ft  | Yes                    |
| 10 | Living Room | 12'9" x 15'5"  | 193 sq. ft | Yes                    |

### 2 Floor 2 - Nook

**Dimensions:** 8'7" x 12'5"

Area: 107 sq. ft

Counted as living area: Yes

3 Floor 2 - Bath

**Dimensions**: 5'3" x 6'0"

Area: 32 sq. ft

Counted as living area: Yes

Heated: Yes Finished: Yes Enclosed: Yes Contiguous: Yes Permitted: Yes Wet space: Yes Addition: No Conversion: No