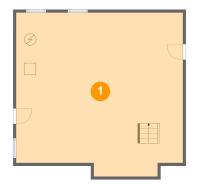

#### **Room dimensions**

Floor 1 Total sqft: 795 Living area: 0

| # |          | Dimensions    | sqft       | Counted as living area |
|---|----------|---------------|------------|------------------------|
| 1 | Basement | 28'2" x 27'8" | 738 sq. ft | No                     |

### 1 - Basement

Dimensions: 28'2" x 27'8"

**Area:** 738 sq. ft

Counted as living area: No

Heated: Yes Finished: No Enclosed: Yes Contiguous: Yes Permitted: Yes Wet space: No Addition: No Conversion: No