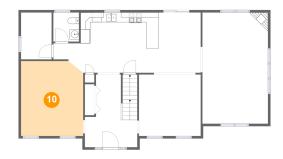

## Floor 2 - Living Room

**Dimensions**: 12'9" x 15'5"

Area: 193 sq. ft

Counted as living area: Yes

Heated: Yes Finished: Yes Enclosed: Yes Contiguous: Yes Permitted: Yes Wet space: No Addition: No Conversion: No