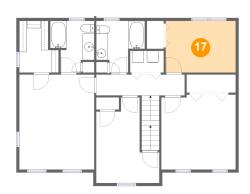

### Floor 3 - Bedroom

Dimensions: 11'11" x 8'9"

Area: 105 sq. ft

Counted as living area: Yes

Finished: Yes
Enclosed: Yes
Contiguous: Yes
Permitted: Yes
Wet space: No
Addition: No
Conversion: No

Heated: Yes