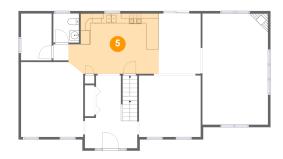

### 5 Floor 2 - Kitchen

Dimensions: 18'6" x 12'5"

Area: 210 sq. ft

Counted as living area: Yes