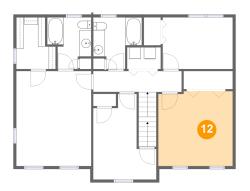

## Ploor 3 - Bedroom

Dimensions: 12'8" x 12'9"

**Area:** 160 sq. ft

Counted as living area: Yes

Heated: Yes Finished: Yes Enclosed: Yes Contiguous: Yes Permitted: Yes Wet space: No Addition: No Conversion: No