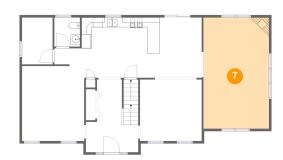

## Floor 2 - Living Room

**Dimensions**: 13'6" x 22'9"

Area: 308 sq. ft

Counted as living area: Yes

Heated: Yes Finished: Yes Enclosed: Yes Contiguous: Yes Permitted: Yes Wet space: No Addition: No Conversion: No