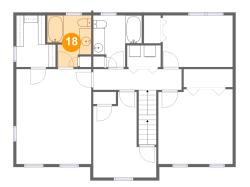

10 Floor 3 - Bath

**Dimensions**: 7'6" x 8'10"

Area: 54 sq. ft

Counted as living area: Yes

Heated: Yes Finished: Yes Enclosed: Yes Contiguous: Yes Permitted: Yes Wet space: Yes Addition: No Conversion: No