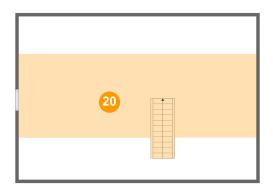

#### Floor 4 - Attic

Dimensions: 36'11" x 19'6"

Area: 491 sq. ft

Counted as living area: No