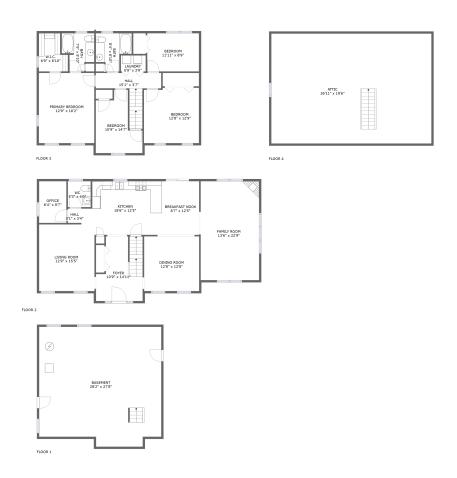

### **Property summary**

Floors 2,381 A,175
Gross living area sqft Total sqft

#### **Room dimensions**

Floor 1 Total sqft: 795 Living area: 0

| # |          | Dimensions    | sqft       | Counted as living area |
|---|----------|---------------|------------|------------------------|
| 1 | Basement | 28'2" x 27'8" | 738 sq. ft | No                     |

#### **Room dimensions**

Floor 2 Total sqft: 1355 Living area: 1355

| #  |             | Dimensions     | sqft       | Counted as living area |
|----|-------------|----------------|------------|------------------------|
| 2  | Nook        | 8'7" x 12'5"   | 107 sq. ft | Yes                    |
| 3  | Bath        | 5'3" x 6'0"    | 32 sq. ft  | Yes                    |
| 4  | Office      | 6'4" x 9'7"    | 61 sq. ft  | Yes                    |
| 5  | Kitchen     | 18'6" x 12'5"  | 210 sq. ft | Yes                    |
| 6  | Dining Room | 12'8" x 12'8"  | 160 sq. ft | Yes                    |
| 7  | Living Room | 13'6" x 22'9"  | 308 sq. ft | Yes                    |
| 8  | Entry       | 10'9" x 14'11" | 139 sq. ft | Yes                    |
| 9  | Hall        | 3'1" x 3'4"    | 10 sq. ft  | Yes                    |
| 10 | Living Room | 12'9" x 15'5"  | 193 sq. ft | Yes                    |

#### **Room dimensions**

Floor 3 Total sqft: 1026 Living area: 1026

| #  |         | Dimensions    | sqft       | Counted as living area |
|----|---------|---------------|------------|------------------------|
| 11 | Bedroom | 10'9" x 14'7" | 116 sq. ft | Yes                    |
| 12 | Bedroom | 12'8" x 12'9" | 160 sq. ft | Yes                    |
| 13 | Utility | 5'9" x 3'9"   | 21 sq. ft  | Yes                    |
| 14 | Hall    | 15'1" x 3'7"  | 82 sq. ft  | Yes                    |
| 15 | Bedroom | 12'9" x 16'2" | 207 sq. ft | Yes                    |
| 16 | CI      | 6'9" x 8'10"  | 50 sq. ft  | Yes                    |
| 17 | Bedroom | 11'11" x 8'9" | 105 sq. ft | Yes                    |
| 18 | Bath    | 7'6" x 8'10"  | 54 sq. ft  | Yes                    |
| 19 | Bath    | 8'4" x 8'10"  | 57 sq. ft  | Yes                    |

#### **Room dimensions**

Floor 4 Total sqft: 999 Living area: 0

| #  |       | Dimensions     | sqft       | Counted as living area |
|----|-------|----------------|------------|------------------------|
| 20 | Attic | 36'11" x 19'6" | 491 sq. ft | No                     |