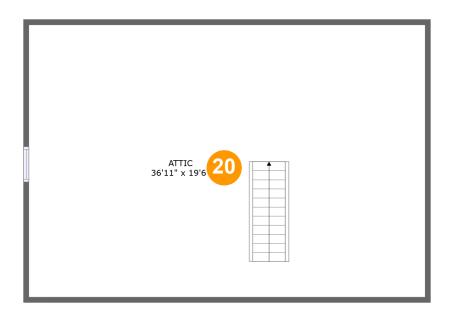

#### **Room dimensions**

Floor 4 Total sqft: 999 Living area: 0

| #  |       | Dimensions     | sqft       | Counted as living area |
|----|-------|----------------|------------|------------------------|
| 20 | Attic | 36'11" x 19'6" | 491 sq. ft | No                     |

#### Floor 4 - Attic

Dimensions: 36'11" x 19'6"

Area: 491 sq. ft

Counted as living area: No