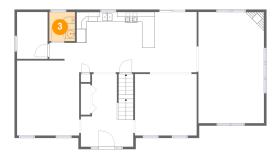

### 2 Floor 2 - Nook

**Dimensions:** 8'7" x 12'5"

Area: 107 sq. ft

Counted as living area: Yes

3 Floor 2 - Bath

**Dimensions**: 5'3" x 6'0"

Area: 32 sq. ft

Counted as living area: Yes