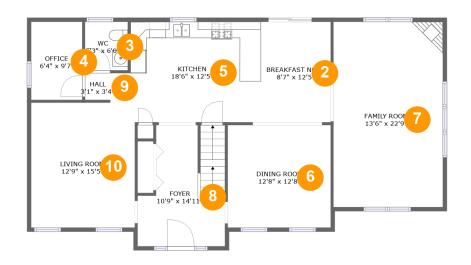

#### **Room dimensions**

Floor 2 Total sqft: 1355 Living area: 1355

| #  |             | Dimensions     | sqft       | Counted as living area |
|----|-------------|----------------|------------|------------------------|
| 2  | Nook        | 8'7" x 12'5"   | 107 sq. ft | Yes                    |
| 3  | Bath        | 5'3" x 6'0"    | 32 sq. ft  | Yes                    |
| 4  | Office      | 6'4" x 9'7"    | 61 sq. ft  | Yes                    |
| 5  | Kitchen     | 18'6" x 12'5"  | 210 sq. ft | Yes                    |
| 6  | Dining Room | 12'8" x 12'8"  | 160 sq. ft | Yes                    |
| 7  | Living Room | 13'6" x 22'9"  | 308 sq. ft | Yes                    |
| 8  | Entry       | 10'9" x 14'11" | 139 sq. ft | Yes                    |
| 9  | Hall        | 3'1" x 3'4"    | 10 sq. ft  | Yes                    |
| 10 | Living Room | 12'9" x 15'5"  | 193 sq. ft | Yes                    |

### 2 Floor 2 - Nook

**Dimensions:** 8'7" x 12'5"

Area: 107 sq. ft

Counted as living area: Yes

3 Floor 2 - Bath

**Dimensions**: 5'3" x 6'0"

Area: 32 sq. ft

Counted as living area: Yes

Heated: Yes Finished: Yes Enclosed: Yes Contiguous: Yes Permitted: Yes Wet space: Yes Addition: No Conversion: No

### Floor 2 - Office

Dimensions: 6'4" x 9'7"

Area: 61 sq. ft

Counted as living area: Yes

Heated: Yes Finished: Yes Enclosed: Yes Contiguous: Yes Permitted: Yes Wet space: No Addition: No Conversion: No

### 5 Floor 2 - Kitchen

Dimensions: 18'6" x 12'5"

Area: 210 sq. ft

Counted as living area: Yes

## 6 Floor 2 - Dining Room

Dimensions: 12'8" x 12'8"

Area: 160 sq. ft

Counted as living area: Yes

Heated: Yes Finished: Yes Enclosed: Yes Contiguous: Yes Permitted: Yes Wet space: No Addition: No Conversion: No

## Floor 2 - Living Room

**Dimensions**: 13'6" x 22'9"

Area: 308 sq. ft

Counted as living area: Yes

Heated: Yes Finished: Yes Enclosed: Yes Contiguous: Yes Permitted: Yes Wet space: No Addition: No Conversion: No

### Floor 2 - Entry

Dimensions: 10'9" x 14'11"

Area: 139 sq. ft

Counted as living area: Yes

9 Floor 2 - Hall

Dimensions: 3'1" x 3'4"

Area: 10 sq. ft

Counted as living area: Yes

Heated: Yes Finished: Yes Enclosed: Yes Contiguous: Yes Permitted: Yes Wet space: No Addition: No Conversion: No

## Floor 2 - Living Room

**Dimensions**: 12'9" x 15'5"

Area: 193 sq. ft

Counted as living area: Yes

Heated: Yes Finished: Yes Enclosed: Yes Contiguous: Yes Permitted: Yes Wet space: No Addition: No Conversion: No