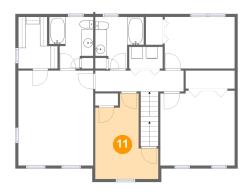

### Floor 3 - Bedroom

**Dimensions**: 10'9" x 14'7"

Area: 116 sq. ft

Counted as living area: Yes