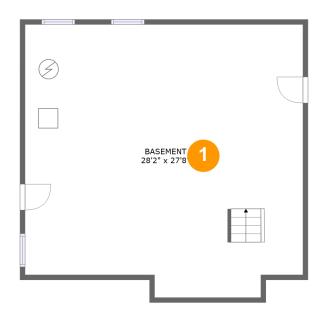

#### **Room dimensions**

Floor 1 Total sqft: 795 Living area: 0

| # |          | Dimensions    | sqft       | Counted as living area |
|---|----------|---------------|------------|------------------------|
| 1 | Basement | 28'2" x 27'8" | 738 sq. ft | No                     |

### 1 - Basement

Dimensions: 28'2" x 27'8"

**Area:** 738 sq. ft

Counted as living area: No

Heated: Yes Finished: No Enclosed: Yes Contiguous: Yes Permitted: Yes Wet space: No Addition: No Conversion: No