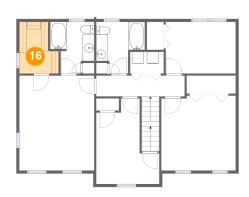

### Floor 3 - Cl

**Dimensions**: 6'9" x 8'10"

Area: 50 sq. ft

Counted as living area: Yes

Heated: Yes Finished: Yes Enclosed: Yes Contiguous: Yes Permitted: Yes Wet space: No Addition: No Conversion: No