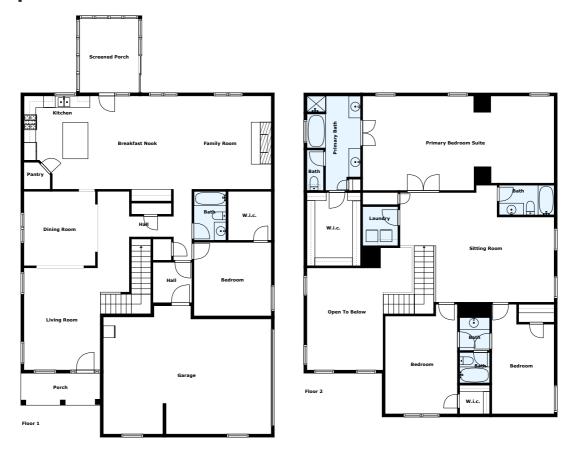

## Floor plan

#### **Highlights**

1 Kitchen

3 Living room

3 Bedroom

5 Bath

**30 Doors** 

39 Windows

### **Appendix 1: Data sheet**

| Garage - 1     | Bedroom - 3             | Hall - 2                     |
|----------------|-------------------------|------------------------------|
| Dining - 1     | Bath - 5                | Bath - Toilet - 1            |
| Closet - 3     | Closet - Walkin - 3     | Pantry - 1                   |
| Outdoor - 2    | Outdoor - Porch - 2     | Outdoor - Porch - Screen - 1 |
| LivingRoom - 3 | LivingRoom - Family - 1 | LivingRoom - Sitting - 1     |
| Kitchen - 1    | Nook - 1                | Nook - Breakfast - 1         |
| Utility - 1    | Utility - Laundry - 1   | OpenToBelow - 1              |