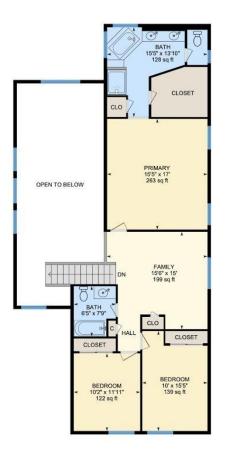

## **Room Measurements**

Only major rooms are listed. Some listed rooms may be excluded from total interior floor area (e.g. garage). Room dimensions are largest length and width; parts of room may be smaller. Room area is not always equal to product of length and width.

2ND FLOOR

Bath: 15'5" x 13'10" (15.4' x 13.8') | 128 sq ft

Bath: 6'5" x 7'9" (6.4' x 7.7') | 46 sq ft

Bedroom: 10' x 15'5" (10' x 15.4') | 139 sq ft Bedroom: 10'2" x 11'11" (10.2' x 11.9') | 122 sq ft

Family: 15'6" x 15' (15.5' x 15') | 199 sq ft Primary: 15'5" x 17' (15.4' x 17') | 263 sq ft

1ST FLOOR

Interior Area: 1190.84 sq ft Excluded Area: 442.37 sq ft Perimeter Wall Length: 156 ft Perimeter Wall Thickness: 6.5 in Exterior Area: 1275.27 sq ft

2ND FLOOR

Interior Area: 1119.85 sq ft
Excluded Area: 408.70 sq ft
Perimeter Wall Length: 185 ft
Perimeter Wall Thickness: 6.5 in
Exterior Area: 1220.08 sq ft