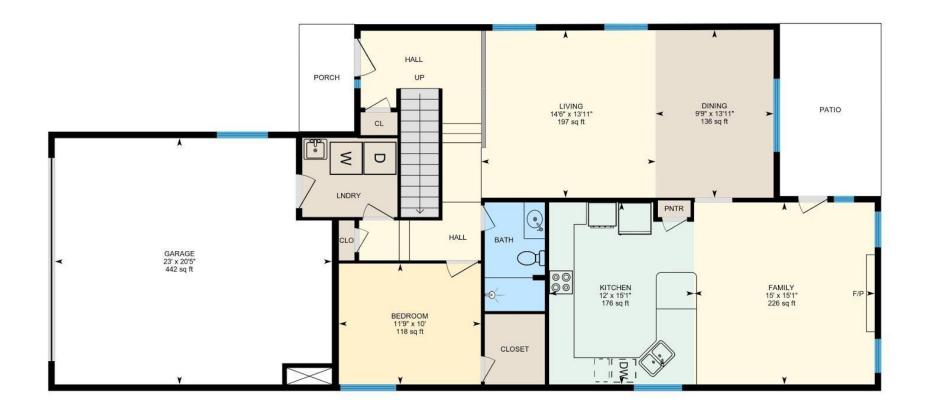

## **Room Measurements**

Only major rooms are listed. Some listed rooms may be excluded from total interior floor area (e.g. garage). Room dimensions are largest length and width; parts of room may be smaller. Room area is not always equal to product of length and width.

## 1ST FLOOR

Bath: 9' x 5' (9' x 5') | 44 sq ft

Bedroom: 10' x 11'9" (10' x 11.8') | 118 sq ft Dining: 13'11" x 9'9" (13.9' x 9.8') | 136 sq ft Family: 15'1" x 15' (15.1' x 15') | 226 sq ft Garage: 20'5" x 23' (20.4' x 23') | 442 sq ft Kitchen: 15'1" x 12' (15.1' x 12') | 176 sq ft Living: 13'11" x 14'6" (13.9' x 14.5') | 197 sq ft

1ST FLOOR

Interior Area: 1190.84 sq ft Excluded Area: 442.37 sq ft Perimeter Wall Length: 156 ft Perimeter Wall Thickness: 6.5 in Exterior Area: 1275.27 sq ft

2ND FLOOR

Interior Area: 1119.85 sq ft
Excluded Area: 408.70 sq ft
Perimeter Wall Length: 185 ft
Perimeter Wall Thickness: 6.5 in
Exterior Area: 1220.08 sq ft