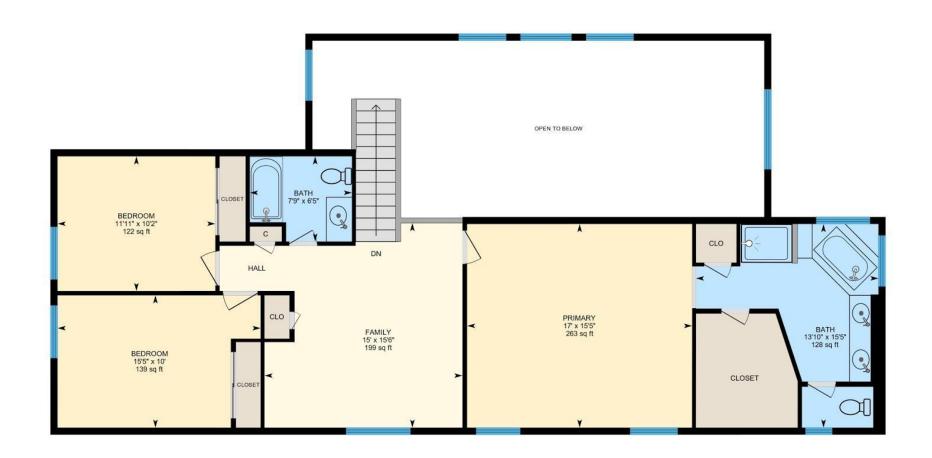

2ND FLOOR

Bath: 15'5" x 13'10" (15.4' x 13.8') | 128 sq ft

Bath: 6'5" x 7'9" (6.4' x 7.7') | 46 sq ft

Bedroom: 10' x 15'5" (10' x 15.4') | 139 sq ft Bedroom: 10'2" x 11'11" (10.2' x 11.9') | 122 sq ft

Family: 15'6" x 15' (15.5' x 15') | 199 sq ft Primary: 15'5" x 17' (15.4' x 17') | 263 sq ft