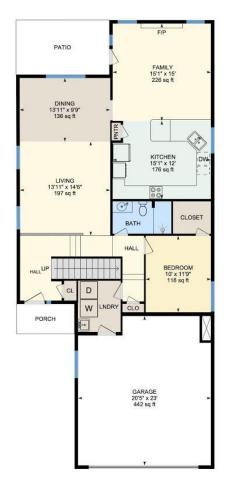

## **Room Measurements**

Only major rooms are listed. Some listed rooms may be excluded from total interior floor area (e.g. garage). Room dimensions are largest length and width; parts of room may be smaller. Room area is not always equal to product of length and width.

## 1ST FLOOR

Bath: 9' x 5' (9' x 5') | 44 sq ft

Bedroom: 10' x 11'9" (10' x 11.8') | 118 sq ft Dining: 13'11" x 9'9" (13.9' x 9.8') | 136 sq ft Family: 15'1" x 15' (15.1' x 15') | 226 sq ft Garage: 20'5" x 23' (20.4' x 23') | 442 sq ft Kitchen: 15'1" x 12' (15.1' x 12') | 176 sq ft Living: 13'11" x 14'6" (13.9' x 14.5') | 197 sq ft

1ST FLOOR

Interior Area: 1190.84 sq ft Excluded Area: 442.37 sq ft Perimeter Wall Length: 156 ft Perimeter Wall Thickness: 6.5 in Exterior Area: 1275.27 sq ft

2ND FLOOR

Interior Area: 1119.85 sq ft
Excluded Area: 408.70 sq ft
Perimeter Wall Length: 185 ft
Perimeter Wall Thickness: 6.5 in
Exterior Area: 1220.08 sq ft