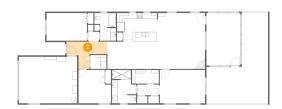

## Floor 1 - Entry

**Dimensions:** 14'6" x 9'8"

Area: 86 sq. ft

Counted as living area: Yes

3 Floor 1 - Bedroom

Dimensions: 14'4" x 9'10"

**Area:** 140 sq. ft

Counted as living area: Yes