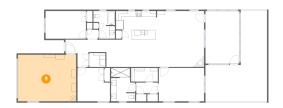

## Floor 1 - Entry

**Dimensions:** 14'6" x 9'8"

Area: 86 sq. ft

Counted as living area: Yes

3 Floor 1 - Bedroom

Dimensions: 14'4" x 9'10"

**Area:** 140 sq. ft

Counted as living area: Yes