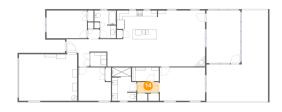

#### Floor 1 - Cl

Dimensions: 9'6" x 4'10"

Area: 46 sq. ft

Counted as living area: Yes

Heated: Yes Finished: Yes Enclosed: Yes Contiguous: Yes Permitted: Yes Wet space: No Addition: No Conversion: No

## Floor 1 - Utility

Dimensions: 5'8" x 4'11"

Area: 28 sq. ft

Counted as living area: Yes