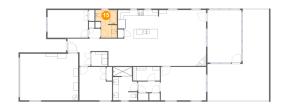

## Ploor 1 - Bedroom

Dimensions: 16'0" x 11'10"

Area: 189 sq. ft

Counted as living area: Yes

Heated: Yes Finished: Yes Enclosed: Yes Contiguous: Yes Permitted: Yes Wet space: No Addition: No Conversion: No