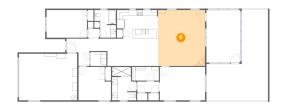

### 4 Floor 1 - Outdoor

Dimensions: 21'9" x 32'3"

**Area:** 464 sq. ft

Counted as living area: No

Heated: No Finished: Yes Enclosed: No Contiguous: Yes Permitted: Yes Wet space: No Addition: No Conversion: No