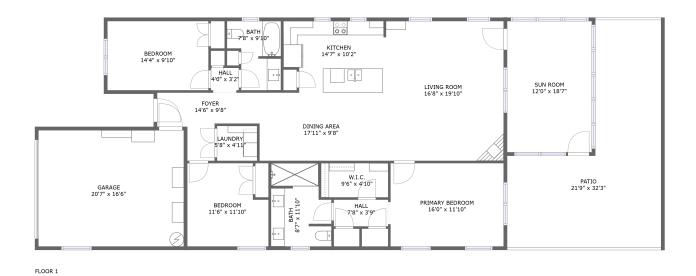

#### **Room dimensions**

Floor 1 Total sqft: 2731 Living area: 1655

| #  |             | Dimensions     | sqft       | Counted as living area |
|----|-------------|----------------|------------|------------------------|
| 1  | Kitchen     | 14'7" x 10'2"  | 139 sq. ft | Yes                    |
| 2  | Entry       | 14'6" x 9'8"   | 86 sq. ft  | Yes                    |
| 3  | Bedroom     | 14'4" x 9'10"  | 140 sq. ft | Yes                    |
| 4  | Outdoor     | 21'9" x 32'3"  | 464 sq. ft | No                     |
| 5  | Dining Room | 17'11" x 9'8"  | 173 sq. ft | Yes                    |
| 6  | Living Room | 16'8" x 19'10" | 330 sq. ft | Yes                    |
| 7  | Bath        | 8'7" x 11'10"  | 90 sq. ft  | Yes                    |
| 8  | Hall        | 4'0" x 3'2"    | 13 sq. ft  | Yes                    |
| 9  | Garage      | 20'7" x 16'6"  | 339 sq. ft | No                     |
| 10 | CI          | 9'6" x 4'10"   | 46 sq. ft  | Yes                    |
| 11 | Utility     | 5'8" x 4'11"   | 28 sq. ft  | Yes                    |

| #  |          | Dimensions     | sqft       | Counted as living area |
|----|----------|----------------|------------|------------------------|
| 12 | Bedroom  | 16'0" x 11'10" | 189 sq. ft | Yes                    |
| 13 | Sun Room | 12'0" x 18'7"  | 223 sq. ft | No                     |
| 14 | Hall     | 7'8" x 3'9"    | 29 sq. ft  | Yes                    |
| 15 | Bath     | 7'8" x 9'10"   | 62 sq. ft  | Yes                    |
| 16 | Bedroom  | 11'6" x 11'10" | 125 sq. ft | Yes                    |