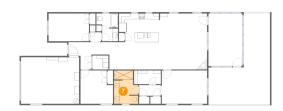

#### Floor 1 - Cl

Dimensions: 9'6" x 4'10"

Area: 46 sq. ft

Counted as living area: Yes

Heated: Yes Finished: Yes Enclosed: Yes Contiguous: Yes Permitted: Yes Wet space: No Addition: No Conversion: No