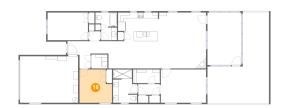

### 6 Floor 1 - Bedroom

Dimensions: 11'6" x 11'10"

Area: 125 sq. ft

Counted as living area: Yes