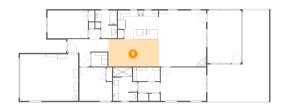

## 5 Floor 1 - Dining Room

Dimensions: 17'11" x 9'8"

Area: 173 sq. ft

Counted as living area: Yes

6 Floor 1 - Living Room

Dimensions: 16'8" x 19'10"

Area: 330 sq. ft

Counted as living area: Yes