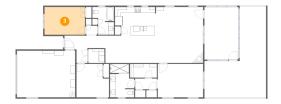

## Ploor 1 - Bedroom

Dimensions: 16'0" x 11'10"

Area: 189 sq. ft

Counted as living area: Yes

Heated: Yes Finished: Yes Enclosed: Yes Contiguous: Yes Permitted: Yes Wet space: No Addition: No Conversion: No