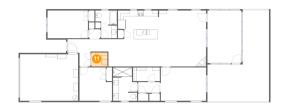

#### Floor 1 - Cl

Dimensions: 9'6" x 4'10"

Area: 46 sq. ft

Counted as living area: Yes

Heated: Yes Finished: Yes Enclosed: Yes Contiguous: Yes Permitted: Yes Wet space: No Addition: No Conversion: No