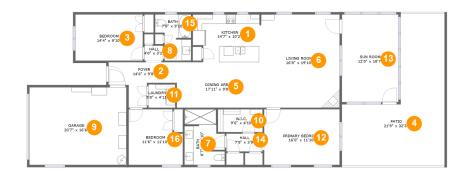

#### **Room dimensions**

Floor 1 Total sqft: 2731 Living area: 1655

| #  |             | Dimensions     | sqft       | Counted as living area |
|----|-------------|----------------|------------|------------------------|
| 1  | Kitchen     | 14'7" x 10'2"  | 139 sq. ft | Yes                    |
| 2  | Entry       | 14'6" x 9'8"   | 86 sq. ft  | Yes                    |
| 3  | Bedroom     | 14'4" x 9'10"  | 140 sq. ft | Yes                    |
| 4  | Outdoor     | 21'9" x 32'3"  | 464 sq. ft | No                     |
| 5  | Dining Room | 17'11" x 9'8"  | 173 sq. ft | Yes                    |
| 6  | Living Room | 16'8" x 19'10" | 330 sq. ft | Yes                    |
| 7  | Bath        | 8'7" x 11'10"  | 90 sq. ft  | Yes                    |
| 8  | Hall        | 4'0" x 3'2"    | 13 sq. ft  | Yes                    |
| 9  | Garage      | 20'7" x 16'6"  | 339 sq. ft | No                     |
| 10 | CI          | 9'6" x 4'10"   | 46 sq. ft  | Yes                    |
| 11 | Utility     | 5'8" x 4'11"   | 28 sq. ft  | Yes                    |

| #  |          | Dimensions     | sqft       | Counted as living area |
|----|----------|----------------|------------|------------------------|
| 12 | Bedroom  | 16'0" x 11'10" | 189 sq. ft | Yes                    |
| 13 | Sun Room | 12'0" x 18'7"  | 223 sq. ft | No                     |
| 14 | Hall     | 7'8" x 3'9"    | 29 sq. ft  | Yes                    |
| 15 | Bath     | 7'8" x 9'10"   | 62 sq. ft  | Yes                    |
| 16 | Bedroom  | 11'6" x 11'10" | 125 sq. ft | Yes                    |