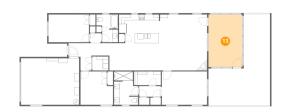

### 4 Floor 1 - Outdoor

Dimensions: 21'9" x 32'3"

**Area:** 464 sq. ft

Counted as living area: No

Heated: No Finished: Yes Enclosed: No Contiguous: Yes Permitted: Yes Wet space: No Addition: No Conversion: No