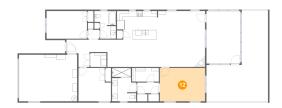

### 4 Floor 1 - Outdoor

Dimensions: 21'9" x 32'3"

**Area:** 464 sq. ft

Counted as living area: No

Heated: No Finished: Yes Enclosed: No Contiguous: Yes Permitted: Yes Wet space: No Addition: No Conversion: No