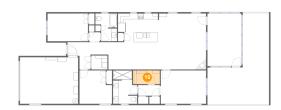

## Floor 1 - Utility

Dimensions: 5'8" x 4'11"

Area: 28 sq. ft

Counted as living area: Yes