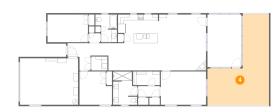

### 4 Floor 1 - Outdoor

Dimensions: 21'9" x 32'3"

**Area:** 464 sq. ft

Counted as living area: No

Heated: No Finished: Yes Enclosed: No Contiguous: Yes Permitted: Yes Wet space: No Addition: No Conversion: No