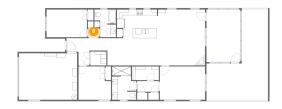

## Floor 1 - Entry

**Dimensions:** 14'6" x 9'8"

Area: 86 sq. ft

Counted as living area: Yes

3 Floor 1 - Bedroom

Dimensions: 14'4" x 9'10"

**Area:** 140 sq. ft

Counted as living area: Yes