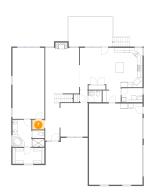

#### Floor 1 - Wc

**Dimensions:** 5'0" x 3'2"

Area: 16 sq. ft

Counted as Living Area:

Yes

Heated: Yes Finished: Yes Enclosed: Yes Contiguous:

Yes

Permitted: Yes Wet Space: Yes Addition: No Conversion: No