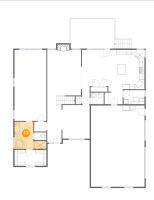

Floor 1 - Breakfast Nook

Dimensions: 10'10" x 17'1" Area: 167 sq. ft

Counted as Living Area:

Yes

Heated: Yes Finished: Yes Enclosed: Yes **Contiguous:** 

Yes

Permitted: Yes Wet Space: No Addition: No Conversion: No