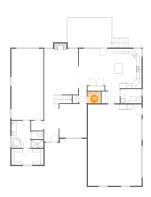

## 6 Floor 1 - Kitchen

Dimensions: 14'9" x 17'1" Area: 243 sq. ft

Counted as Living Area:

Yes

Heated: Yes Finished: Yes Enclosed: Yes Contiguous:

Yes

Permitted: Yes Wet Space: No Addition: No Conversion: No