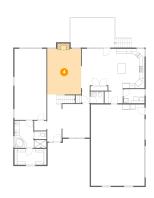

## 🤨 **Floor 1 -** Primary Bedroom

Dimensions: 13'0" x 29'0"

**Area:** 377 sq. ft

Counted as Living Area:

Yes

Heated: Yes Finished: Yes Enclosed: Yes Contiguous: Yes

Dimensions: 6'3" x 19'2" Area: 133 sq. ft

Counted as Living Area:

Yes

Heated: Yes Finished: Yes Enclosed: Yes Contiguous:

Yes

Permitted: Yes Wet Space: No Addition: No Conversion: No