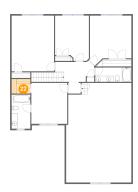

#### 10 Floor 2 - Hall

**Dimensions:** 4'2" x 3'7"

Area: 15 sq. ft

Counted as Living Area:

Yes

Heated: Yes Finished: Yes Enclosed: Yes Contiguous:

Yes

Permitted: Yes Wet Space: No Addition: No Conversion: No