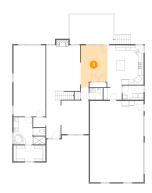

## 🤨 **Floor 1 -** Primary Bedroom

Dimensions: 13'0" x 29'0"

**Area:** 377 sq. ft

Counted as Living Area:

Yes

Heated: Yes Finished: Yes Enclosed: Yes Contiguous: Yes

Dimensions: 6'3" x 19'2" Area: 133 sq. ft

Counted as Living Area:

Yes

Heated: Yes Finished: Yes Enclosed: Yes Contiguous:

Yes

Permitted: Yes Wet Space: No Addition: No Conversion: No