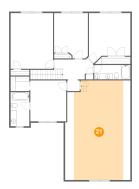

## 🤨 **Floor 1 -** Primary Bedroom

Dimensions: 13'0" x 29'0"

**Area:** 377 sq. ft

Counted as Living Area:

Yes

Heated: Yes Finished: Yes Enclosed: Yes Contiguous: Yes

Dimensions: 6'3" x 19'2" Area: 133 sq. ft

Counted as Living Area:

Yes

Heated: Yes Finished: Yes Enclosed: Yes Contiguous:

Yes

Permitted: Yes Wet Space: No Addition: No Conversion: No