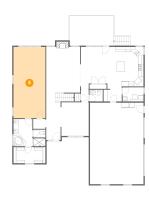

## 🤨 **Floor 1 -** Primary Bedroom

Dimensions: 13'0" x 29'0"

**Area:** 377 sq. ft

Counted as Living Area:

Yes

Heated: Yes Finished: Yes Enclosed: Yes Contiguous: Yes

Dimensions: 6'3" x 19'2" Area: 133 sq. ft