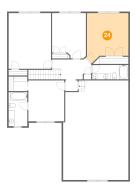

## 44 Floor 2 - Bedroom

**Dimensions:** 13'10" x 16'10"

**Area:** 204 sq. ft

Counted as Living Area:

Yes

Heated: Yes Finished: Yes Enclosed: Yes Contiguous:

Yes

Permitted: Yes Wet Space: No Addition: No Conversion: No