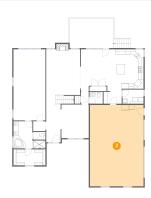

## 🤨 **Floor 1 -** Primary Bedroom

Dimensions: 13'0" x 29'0"

**Area:** 377 sq. ft

Counted as Living Area:

Yes

Heated: Yes Finished: Yes Enclosed: Yes Contiguous: Yes

Dimensions: 6'3" x 19'2" Area: 133 sq. ft

Counted as Living Area:

Yes

Heated: Yes Finished: Yes Enclosed: Yes Contiguous:

Yes

Permitted: Yes Wet Space: No Addition: No Conversion: No