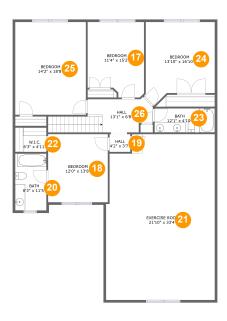

#### Floor 2 - Bedroom

Dimensions: 11'4" x 15'2"

**Area:** 160 sq. ft

Counted as Living Area:

Yes

Heated: Yes Finished: Yes Enclosed: Yes Contiguous: Yes

#### Floor 2 - Bedroom

Dimensions: 12'0" x 13'8"

**Area:** 164 sq. ft

Counted as Living Area:

Yes

Heated: Yes Finished: Yes Enclosed: Yes Contiguous:

Yes

Permitted: Yes Wet Space: No Addition: No Conversion: No

#### 10 Floor 2 - Hall

**Dimensions:** 4'2" x 3'7"

Area: 15 sq. ft

Counted as Living Area:

Yes

Heated: Yes Finished: Yes Enclosed: Yes Contiguous:

Yes

Permitted: Yes Wet Space: No Addition: No Conversion: No

#### Floor 2 - Bath

Dimensions: 6'3" x 11'5"

Area: 72 sq. ft

Counted as Living Area:

Yes

Heated: Yes Finished: Yes Enclosed: Yes Contiguous: Yes

**Dimensions**: 21'10" x 33'4" **Area**: 541 sq. ft

Counted as Living Area:

Yes

Heated: Yes Finished: Yes Enclosed: Yes Contiguous:

Yes

Permitted: Yes Wet Space: No Addition: No Conversion: No

#### Ploor 2 - W.i.c.

Dimensions: 6'3" x 4'11"

Area: 31 sq. ft

Counted as Living Area:

Yes

Heated: Yes Finished: Yes Enclosed: Yes Contiguous:

Yes

Permitted: Yes Wet Space: No Addition: No Conversion: No

#### Floor 2 - Bath

Dimensions: 12'1" x 4'10"

Area: 58 sq. ft

Counted as Living Area:

Yes

Heated: Yes Finished: Yes Enclosed: Yes Contiguous:

Yes

## 44 Floor 2 - Bedroom

**Dimensions:** 13'10" x 16'10"

**Area:** 204 sq. ft

Counted as Living Area:

Yes

Heated: Yes Finished: Yes Enclosed: Yes Contiguous:

Yes

Permitted: Yes Wet Space: No Addition: No Conversion: No

#### 25 Floor 2 - Bedroom

Dimensions: 14'2" x 18'8"

Area: 265 sq. ft

Counted as Living Area:

Yes

Heated: Yes Finished: Yes

Enclosed: Yes Contiguous:

Yes

Permitted: Yes Wet Space: No Addition: No Conversion: No

### 6 Floor 2 - Hall

**Dimensions:** 13'1" x 6'8"

**Area:** 107 sq. ft

Counted as Living Area:

Yes

Heated: Yes Finished: Yes Enclosed: Yes Contiguous: Yes