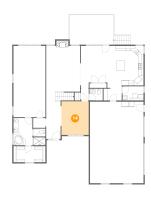

## Floor 1 - Dining Room

Dimensions: 11'1" x 13'8"

**Area:** 152 sq. ft

Counted as Living Area:

Yes

Heated: Yes Finished: Yes Enclosed: Yes Contiguous:

Yes