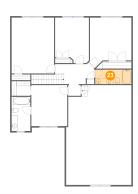

#### Ploor 2 - W.i.c.

Dimensions: 6'3" x 4'11"

Area: 31 sq. ft

Counted as Living Area:

Yes

Heated: Yes Finished: Yes Enclosed: Yes Contiguous:

Yes

Permitted: Yes Wet Space: No Addition: No Conversion: No