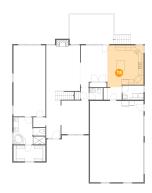

## 🤨 **Floor 1 -** Primary Bedroom

Dimensions: 13'0" x 29'0"

**Area:** 377 sq. ft

Counted as Living Area:

Yes

Heated: Yes Finished: Yes Enclosed: Yes Contiguous: Yes

Dimensions: 6'3" x 19'2" Area: 133 sq. ft

Counted as Living Area:

Yes

Heated: Yes Finished: Yes Enclosed: Yes Contiguous:

Yes

Permitted: Yes Wet Space: No Addition: No Conversion: No