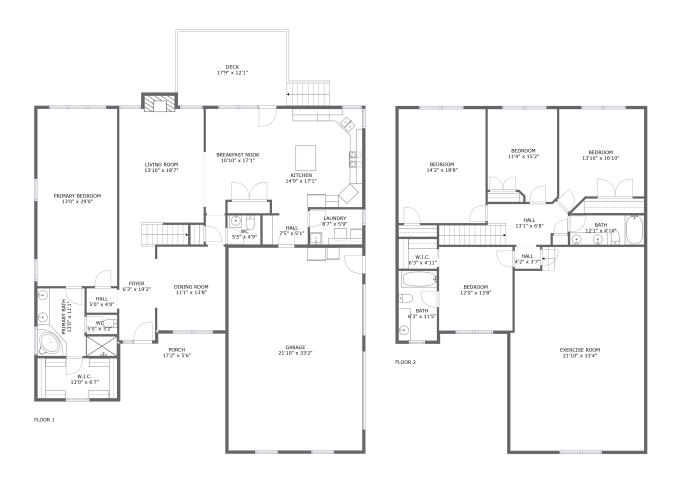

#### **Room Dimensions**

Floor 1 Total sqft: 2936 Living area: 1862

| #  | Room name       | Dimensions     | Area (sqft) | Counted as Living Area |
|----|-----------------|----------------|-------------|------------------------|
| 1  | Hall            | 7'5" x 5'1"    | 37 sq. ft   | Yes                    |
| 2  | Garage          | 21'10" x 33'2" | 724 sq. ft  | No                     |
| 3  | Breakfast Nook  | 10'10" x 17'1" | 167 sq. ft  | Yes                    |
| 4  | Living Room     | 13'10" x 18'7" | 268 sq. ft  | Yes                    |
| 5  | Primary Bedroom | 13'0" x 29'0"  | 377 sq. ft  | Yes                    |
| 6  | Foyer           | 6'3" x 19'2"   | 133 sq. ft  | Yes                    |
| 7  | Hall            | 5'0" x 4'0"    | 20 sq. ft   | Yes                    |
| 8  | W.i.c.          | 13'0" x 6'7"   | 85 sq. ft   | Yes                    |
| 9  | Deck            | 17'9" x 12'1"  | 215 sq. ft  | No                     |
| 10 | Wc              | 5'0" x 3'2"    | 16 sq. ft   | Yes                    |
| 11 | Laundry         | 8'7" x 5'9"    | 49 sq. ft   | Yes                    |

| #  | Room name    | Dimensions    | Area (sqft) | Counted as Living Area |
|----|--------------|---------------|-------------|------------------------|
| 12 | Porch        | 17'2" x 5'6"  | 84 sq. ft   | No                     |
| 13 | Primary Bath | 13'0" x 11'1" | 103 sq. ft  | Yes                    |
| 14 | Dining Room  | 11'1" x 13'8" | 152 sq. ft  | Yes                    |
| 15 | Kitchen      | 14'9" x 17'1" | 243 sq. ft  | Yes                    |
| 16 | Wc           | 5'5" x 4'9"   | 26 sq. ft   | Yes                    |