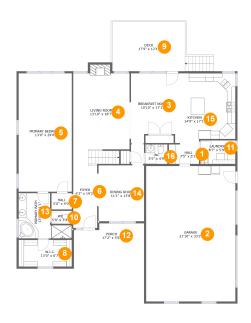

### Floor 1 - Hall

Dimensions: 7'5" x 5'1" Area: 37 sq. ft Counted as Living Area: Yes

Finished: Yes Enclosed: Yes Contiguous: Yes

> Permitted: Yes Wet Space: No Addition: No Conversion: No

Heated: Yes

## <mark>ଥ Floor 1 -</mark> Garage

Dimensions: 21'10" x 33'2" Area: 724 sq. ft

Counted as Living Area: No

Heated: No Finished: No Enclosed: Yes Contiguous: Yes Permitted: Yes Wet Space: No Addition: No Conversion: No

Floor 1 - Breakfast Nook

Dimensions: 10'10" x 17'1" Area: 167 sq. ft

Counted as Living Area:

Yes

Heated: Yes Finished: Yes Enclosed: Yes **Contiguous:** 

Yes

Permitted: Yes Wet Space: No Addition: No Conversion: No

## Floor 1 - Living Room

Dimensions: 13'10" x 18'7"

Area: 268 sq. ft

Counted as Living Area:

Yes

Heated: Yes Finished: Yes Enclosed: Yes **Contiguous:** 

Yes

Permitted: Yes Wet Space: No Addition: No Conversion: No.

## 🤨 **Floor 1 -** Primary Bedroom

Dimensions: 13'0" x 29'0"

**Area:** 377 sq. ft

Counted as Living Area:

Yes

Heated: Yes Finished: Yes Enclosed: Yes Contiguous: Yes

Dimensions: 6'3" x 19'2" Area: 133 sq. ft

Counted as Living Area:

Yes

Heated: Yes Finished: Yes Enclosed: Yes Contiguous:

Yes

Permitted: Yes Wet Space: No Addition: No Conversion: No

#### 7 Floor 1 - Hall

Dimensions: 5'0" x 4'0"

Area: 20 sq. ft

Counted as Living Area:

Yes

Heated: Yes Finished: Yes Enclosed: Yes Contiguous:

Yes

Permitted: Yes Wet Space: No Addition: No Conversion: No

#### Floor 1 - W.i.c.

**Dimensions:** 13'0" x 6'7"

Area: 85 sq. ft

Counted as Living Area:

Yes

Heated: Yes Finished: Yes Enclosed: Yes Contiguous:

Yes

**Dimensions**: 17'9" x 12'1"

**Area**: 215 sq. ft

Counted as Living Area: No

Heated: No Finished: Yes Enclosed: No Contiguous: Yes Permitted: Yes Wet Space: No Addition: No Conversion: No

#### Floor 1 - Wc

**Dimensions:** 5'0" x 3'2"

Area: 16 sq. ft

Counted as Living Area:

Yes

Heated: Yes Finished: Yes Enclosed: Yes Contiguous:

Yes

Permitted: Yes Wet Space: Yes Addition: No Conversion: No

## Floor 1 - Laundry

Dimensions: 8'7" x 5'9"

Area: 49 sq. ft

Counted as Living Area:

Yes

Heated: Yes Finished: Yes Enclosed: Yes Contiguous: Yes

**Dimensions:** 17'2" x 5'6"

Area: 84 sq. ft

Counted as Living Area: No

Heated: No Finished: Yes Enclosed: No Contiguous: Yes Permitted: Yes Wet Space: No Addition: No Conversion: No

## Floor 1 - Primary Bath

Dimensions: 13'0" x 11'1"

**Area:** 103 sq. ft

Counted as Living Area:

Yes

Heated: Yes Finished: Yes Enclosed: Yes Contiguous:

Yes

Permitted: Yes Wet Space: Yes Addition: No Conversion: No

## Floor 1 - Dining Room

Dimensions: 11'1" x 13'8"

**Area:** 152 sq. ft

Counted as Living Area:

Yes

Heated: Yes Finished: Yes Enclosed: Yes Contiguous:

Yes

## 6 Floor 1 - Kitchen

Dimensions: 14'9" x 17'1" Area: 243 sq. ft

Counted as Living Area:

Yes

Heated: Yes Finished: Yes Enclosed: Yes Contiguous:

Yes

Permitted: Yes Wet Space: No Addition: No Conversion: No

#### **6 Floor 1 -** Wc

Dimensions: 5'5" x 4'9"

Area: 26 sq. ft

Counted as Living Area:

Yes

Heated: Yes Finished: Yes Enclosed: Yes Contiguous:

Yes

Permitted: Yes Wet Space: Yes Addition: No Conversion: No