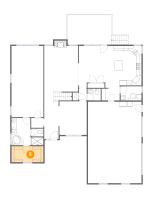

#### Floor 1 - Wc

**Dimensions:** 5'0" x 3'2"

Area: 16 sq. ft

Counted as Living Area:

Yes

Heated: Yes Finished: Yes Enclosed: Yes Contiguous:

Yes

Permitted: Yes Wet Space: Yes Addition: No Conversion: No