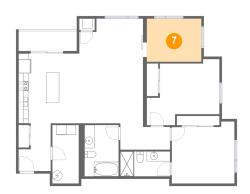

#### Floor 1 - Bedroom

Dimensions: 11'0" x 8'8" Area: 96 sq. ft Counted as living area: Yes Heated: Yes Finished: Yes Enclosed: Yes Contiguous: Yes Permitted: Yes Wet space: No Addition: No Conversion: No