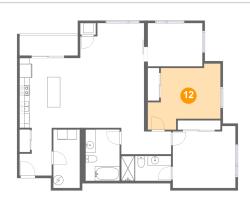

Scan captured on Wed, 14 May 2025 19:42:18 GMT

| ŧ | ŧ  |         | Dimensions    | sqft       | Counted as living area |
|---|----|---------|---------------|------------|------------------------|
| 1 | 12 | Bedroom | 14'8" x 12'5" | 147 sq. ft | Yes                    |