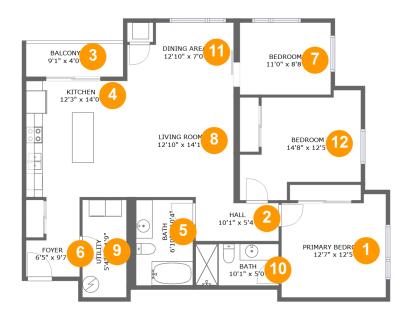

# **Room dimensions**

Floor 1

Total sqft: 1271 Living area: 1224

| #  |                 | Dimensions     | sqft       | Counted as living area |
|----|-----------------|----------------|------------|------------------------|
| 1  | Primary Bedroom | 12'7" x 12'5"  | 147 sq. ft | Yes                    |
| 2  | Hall            | 10'1" x 5'4"   | 49 sq. ft  | Yes                    |
| 3  | Balcony         | 9'1" x 4'0"    | 47 sq. ft  | No                     |
| 4  | Kitchen         | 12'3" x 14'0"  | 172 sq. ft | Yes                    |
| 5  | Bath            | 6'10" x 10'4"  | 71 sq. ft  | Yes                    |
| 6  | Foyer           | 6'5" x 9'7"    | 50 sq. ft  | Yes                    |
| 7  | Bedroom         | 11'0" x 8'8"   | 96 sq. ft  | Yes                    |
| 8  | Living Room     | 12'10" x 14'1" | 181 sq. ft | Yes                    |
| 9  | Utility         | 5'4" x 11'9"   | 63 sq. ft  | Yes                    |
| 10 | Bath            | 10'1" x 5'0"   | 50 sq. ft  | Yes                    |
| 11 | Dining Area     | 12'10" x 7'0"  | 81 sq. ft  | Yes                    |