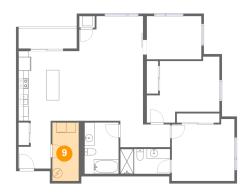

### Floor 1 - Utility

Dimensions: 5'4" x 11'9" Area: 63 sq. ft Counted as living area: Yes Heated: Yes Finished: Yes Enclosed: Yes Contiguous: Yes Permitted: Yes Wet space: No Addition: No Conversion: No