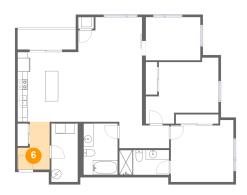

### Floor 1 - Foyer

Dimensions: 6'5" x 9'7" Area: 50 sq. ft Counted as living area: Yes Heated: Yes Finished: Yes Enclosed: Yes Contiguous: Yes Permitted: Yes Wet space: No Addition: No Conversion: No