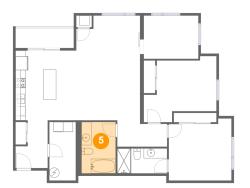

#### Floor 1 - Bath 5

Dimensions: 6'10" x 10'4" Area: 71 sq. ft Counted as living area: Yes