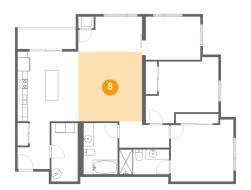

# Floor 1 - Living Room

Dimensions: 12'10" x 14'1" Area: 181 sq. ft Counted as living area: Yes