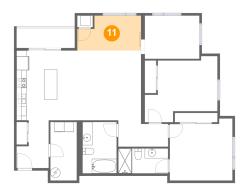

# Floor 1 - Living Room

Dimensions: 12'10" x 14'1" Area: 181 sq. ft Counted as living area: Yes