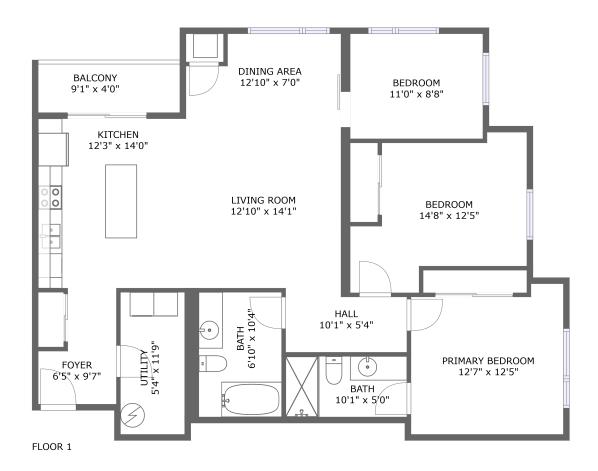

# **Room dimensions**

Floor 1

Total sqft: 1271 Living area: 1224

| #  |                 | Dimensions     | sqft       | Counted as living area |
|----|-----------------|----------------|------------|------------------------|
| 1  | Primary Bedroom | 12'7" x 12'5"  | 147 sq. ft | Yes                    |
| 2  | Hall            | 10'1" x 5'4"   | 49 sq. ft  | Yes                    |
| 3  | Balcony         | 9'1" x 4'0"    | 47 sq. ft  | No                     |
| 4  | Kitchen         | 12'3" x 14'0"  | 172 sq. ft | Yes                    |
| 5  | Bath            | 6'10" x 10'4"  | 71 sq. ft  | Yes                    |
| 6  | Foyer           | 6'5" x 9'7"    | 50 sq. ft  | Yes                    |
| 7  | Bedroom         | 11'0" x 8'8"   | 96 sq. ft  | Yes                    |
| 8  | Living Room     | 12'10" x 14'1" | 181 sq. ft | Yes                    |
| 9  | Utility         | 5'4" x 11'9"   | 63 sq. ft  | Yes                    |
| 10 | Bath            | 10'1" x 5'0"   | 50 sq. ft  | Yes                    |
| 11 | Dining Area     | 12'10" x 7'0"  | 81 sq. ft  | Yes                    |