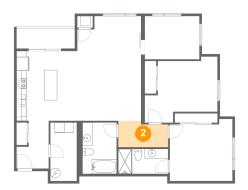

#### 2 Floor 1 - Hall

**Dimensions:** 10'1" x 5'4" Area: 49 sq. ft Counted as living area: Yes