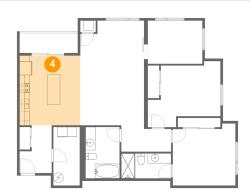

### Floor 1 - Foyer

Dimensions: 6'5" x 9'7" Area: 50 sq. ft Counted as living area: Yes Heated: Yes Finished: Yes Enclosed: Yes Contiguous: Yes Permitted: Yes Wet space: No Addition: No Conversion: No