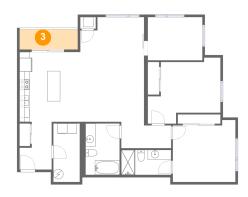

#### Floor 1 - Kitchen

Dimensions: 12'3" x 14'0" Area: 172 sq. ft Counted as living area: Yes Heated: Yes Finished: Yes Enclosed: Yes Contiguous: Yes Permitted: Yes Wet space: No Addition: No Conversion: No