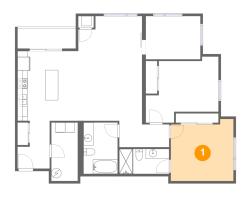

# 1)

# Floor 1 - Primary Bedroom

Dimensions: 12'7" x 12'5" Area: 147 sq. ft Counted as living area: Yes

Heated: Yes Finished: Yes Enclosed: Yes Contiguous: Yes Permitted: Yes Wet space: No Addition: No Conversion: No