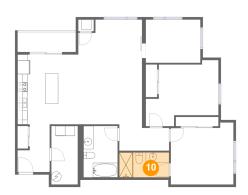

# 😐 Floor 1 - Dining Area

Dimensions: 12'10" x 7'0" Area: 81 sq. ft Counted as living area: Yes

Dimensions: 14'8" x 12'5" Area: 147 sq. ft Counted as living area: Yes