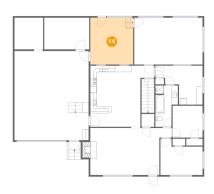

## Floor 1 - Storage

**Dimensions:** 4'7" x 10'3"

Area: 47 sq. ft

Counted as living area: No

Floor 1 - Bedroom

Dimensions: 14'9" x 11'4"

**Area:** 134 sq. ft

Counted as living area: Yes