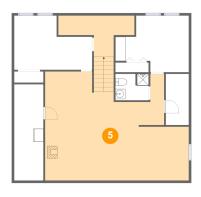

5 Floor 1 - Recreation Room

Dimensions: 28'10" x 21'10"

Area: 615 sq. ft

Counted as living area: Yes

6 Floor 1 - Bath

Dimensions: 6'8" x 5'3"

Area: 34 sq. ft

Counted as living area: Yes