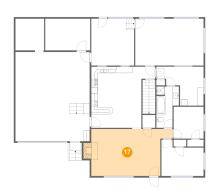

#### **Room dimensions**

Floor 1 Total sqft: 1227 Living area: 1049

| # |                 | Dimensions      | sqft       | Counted as living area |
|---|-----------------|-----------------|------------|------------------------|
| 1 | Bedroom         | 15'7" x 10'10"  | 140 sq. ft | Yes                    |
| 2 | Storage         | 4'7" x 10'3"    | 47 sq. ft  | No                     |
| 3 | Bedroom         | 14'9" x 11'4"   | 134 sq. ft | Yes                    |
| 4 | Room            | 5'10" x 19'3"   | 113 sq. ft | No                     |
| 5 | Recreation Room | 28'10" x 21'10" | 615 sq. ft | Yes                    |
| 6 | Bath            | 6'8" x 5'3"     | 34 sq. ft  | Yes                    |

#### **Room dimensions**

Floor 2 Total sqft: 2742 Living area: 1592

| #  |             | Dimensions    | sqft       | Counted as living area |
|----|-------------|---------------|------------|------------------------|
| 7  | Bath        | 7'0" x 12'11" | 76 sq. ft  | Yes                    |
| 8  | Bedroom     | 9'4" x 9'11"  | 93 sq. ft  | Yes                    |
| 9  | Storage     | 8'11" x 9'11" | 88 sq. ft  | No                     |
| 10 | Storage     | 14'0" x 9'10" | 139 sq. ft | No                     |
| 11 | Kitchen     | 20'0" x 19'1" | 315 sq. ft | Yes                    |
| 12 | Room        | 21'4" x 14'7" | 311 sq. ft | Yes                    |
| 13 | Bedroom     | 13'1" x 11'3" | 125 sq. ft | Yes                    |
| 14 | Room        | 13'5" x 14'7" | 195 sq. ft | No                     |
| 15 | Utility     | 14'9" x 12'2" | 126 sq. ft | Yes                    |
| 16 | Garage      | 23'2" x 27'9" | 644 sq. ft | No                     |
| 17 | Living Room | 21'7" x 14'8" | 340 sq. ft | Yes                    |