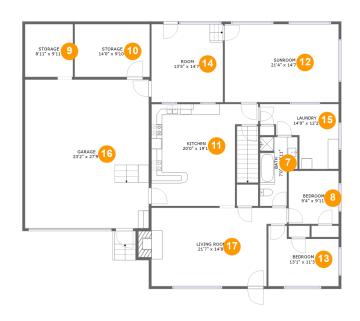

#### **Room dimensions**

Floor 2 Total sqft: 2742 Living area: 1592

| #  |             | Dimensions    | sqft       | Counted as living area |
|----|-------------|---------------|------------|------------------------|
| 7  | Bath        | 7'0" x 12'11" | 76 sq. ft  | Yes                    |
| 8  | Bedroom     | 9'4" x 9'11"  | 93 sq. ft  | Yes                    |
| 9  | Storage     | 8'11" x 9'11" | 88 sq. ft  | No                     |
| 10 | Storage     | 14'0" x 9'10" | 139 sq. ft | No                     |
| 11 | Kitchen     | 20'0" x 19'1" | 315 sq. ft | Yes                    |
| 12 | Room        | 21'4" x 14'7" | 311 sq. ft | Yes                    |
| 13 | Bedroom     | 13'1" x 11'3" | 125 sq. ft | Yes                    |
| 14 | Room        | 13'5" x 14'7" | 195 sq. ft | No                     |
| 15 | Utility     | 14'9" x 12'2" | 126 sq. ft | Yes                    |
| 16 | Garage      | 23'2" x 27'9" | 644 sq. ft | No                     |
| 17 | Living Room | 21'7" x 14'8" | 340 sq. ft | Yes                    |

### Floor 2 - Bath

Dimensions: 7'0" x 12'11"

Area: 76 sq. ft

Counted as living area: Yes

Heated: Yes Finished: Yes Enclosed: Yes Contiguous: Yes Permitted: Yes Wet space: Yes Addition: No Conversion: No

#### Floor 2 - Bedroom

Dimensions: 9'4" x 9'11"

Area: 93 sq. ft

Counted as living area: Yes

## 9 Floor 2 - Storage

**Dimensions:** 8'11" x 9'11"

Area: 88 sq. ft

Counted as living area: No

Heated: Yes Finished: Yes Enclosed: No Contiguous: Yes Permitted: Yes Wet space: No Addition: No Conversion: No

### Floor 2 - Storage

**Dimensions**: 14'0" x 9'10"

Area: 139 sq. ft

Counted as living area: No

Heated: Yes Finished: Yes Enclosed: No Contiguous: Yes Permitted: Yes Wet space: No Addition: No Conversion: No

#### Floor 2 - Kitchen

Dimensions: 20'0" x 19'1"

Area: 315 sq. ft

Counted as living area: Yes

### Ploor 2 - Room

Dimensions: 21'4" x 14'7"

**Area:** 311 sq. ft

Counted as living area: Yes

Heated: Yes Finished: Yes Enclosed: Yes Contiguous: Yes Permitted: Yes Wet space: No Addition: No Conversion: No

### 13 Floor 2 - Bedroom

Dimensions: 13'1" x 11'3"

Area: 125 sq. ft

Counted as living area: Yes

Heated: Yes Finished: Yes Enclosed: Yes Contiguous: Yes Permitted: Yes Wet space: No Addition: No Conversion: No

### Floor 2 - Room

Dimensions: 13'5" x 14'7"

Area: 195 sq. ft

Counted as living area: No

## Floor 2 - Utility

Dimensions: 14'9" x 12'2"

**Area:** 126 sq. ft

Counted as living area: Yes

Heated: Yes Finished: Yes Enclosed: Yes Contiguous: Yes Permitted: Yes Wet space: No Addition: No Conversion: No

### Floor 2 - Garage

Dimensions: 23'2" x 27'9"

**Area:** 644 sq. ft

Counted as living area: No

Heated: No Finished: No Enclosed: Yes Contiguous: Yes Permitted: Yes Wet space: No Addition: No Conversion: No

## Floor 2 - Living Room

Dimensions: 21'7" x 14'8"

Area: 340 sq. ft

Counted as living area: Yes