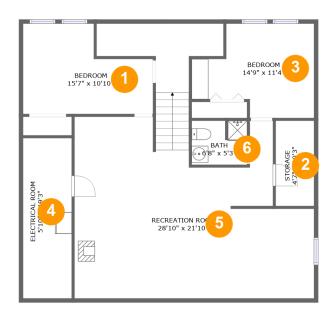

#### **Room dimensions**

Floor 1 Total sqft: 1227 Living area: 1049

| # |                 | Dimensions      | sqft       | Counted as living area |
|---|-----------------|-----------------|------------|------------------------|
| 1 | Bedroom         | 15'7" x 10'10"  | 140 sq. ft | Yes                    |
| 2 | Storage         | 4'7" x 10'3"    | 47 sq. ft  | No                     |
| 3 | Bedroom         | 14'9" x 11'4"   | 134 sq. ft | Yes                    |
| 4 | Room            | 5'10" x 19'3"   | 113 sq. ft | No                     |
| 5 | Recreation Room | 28'10" x 21'10" | 615 sq. ft | Yes                    |
| 6 | Bath            | 6'8" x 5'3"     | 34 sq. ft  | Yes                    |

### 1 - Bedroom

**Dimensions:** 15'7" x 10'10"

Area: 140 sq. ft Counted as living area: Yes

Finished: Yes
a: Yes Enclosed: Yes
Contiguous: Yes
Permitted: Yes
Wet space: No
Addition: No

Heated: Yes

Conversion: No

## Floor 1 - Storage

**Dimensions:** 4'7" x 10'3"

Area: 47 sq. ft

Counted as living area: No

Floor 1 - Bedroom

Dimensions: 14'9" x 11'4"

**Area:** 134 sq. ft

Counted as living area: Yes

Heated: Yes Finished: Yes Enclosed: Yes Contiguous: Yes Permitted: Yes Wet space: No Addition: No Conversion: No

4 Floor 1 - Room

Dimensions: 5'10" x 19'3"

**Area:** 113 sq. ft

Counted as living area: No

Heated: No Finished: No Enclosed: Yes Contiguous: Yes Permitted: Yes Wet space: No Addition: No Conversion: No

5 Floor 1 - Recreation Room

Dimensions: 28'10" x 21'10"

Area: 615 sq. ft

Counted as living area: Yes

6 Floor 1 - Bath

Dimensions: 6'8" x 5'3"

Area: 34 sq. ft

Counted as living area: Yes

Heated: Yes Finished: Yes Enclosed: Yes Contiguous: Yes Permitted: Yes Wet space: Yes Addition: No Conversion: No