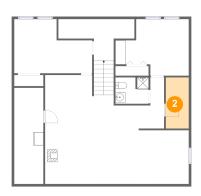

#### Floor 2 - Bedroom

Dimensions: 9'4" x 9'11"

Area: 93 sq. ft

Counted as living area: Yes