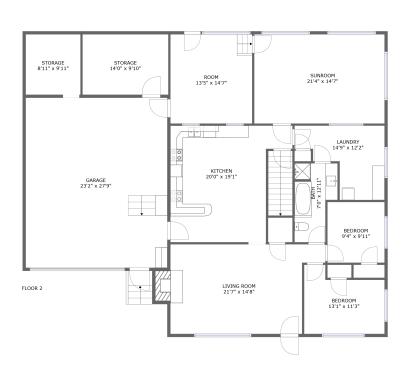

#### **Room dimensions**

Floor 2 Total sqft: 2742 Living area: 1592

| #  |             | Dimensions    | sqft       | Counted as living area |
|----|-------------|---------------|------------|------------------------|
| 7  | Bath        | 7'0" x 12'11" | 76 sq. ft  | Yes                    |
| 8  | Bedroom     | 9'4" x 9'11"  | 93 sq. ft  | Yes                    |
| 9  | Storage     | 8'11" x 9'11" | 88 sq. ft  | No                     |
| 10 | Storage     | 14'0" x 9'10" | 139 sq. ft | No                     |
| 11 | Kitchen     | 20'0" x 19'1" | 315 sq. ft | Yes                    |
| 12 | Room        | 21'4" x 14'7" | 311 sq. ft | Yes                    |
| 13 | Bedroom     | 13'1" x 11'3" | 125 sq. ft | Yes                    |
| 14 | Room        | 13'5" x 14'7" | 195 sq. ft | No                     |
| 15 | Utility     | 14'9" x 12'2" | 126 sq. ft | Yes                    |
| 16 | Garage      | 23'2" x 27'9" | 644 sq. ft | No                     |
| 17 | Living Room | 21'7" x 14'8" | 340 sq. ft | Yes                    |

### Floor 2 - Bath

Dimensions: 7'0" x 12'11"

Area: 76 sq. ft

Counted as living area: Yes

Heated: Yes Finished: Yes Enclosed: Yes Contiguous: Yes Permitted: Yes Wet space: Yes Addition: No Conversion: No

#### Floor 2 - Bedroom

Dimensions: 9'4" x 9'11"

Area: 93 sq. ft

Counted as living area: Yes

## 9 Floor 2 - Storage

**Dimensions:** 8'11" x 9'11"

Area: 88 sq. ft

Counted as living area: No

Heated: Yes Finished: Yes Enclosed: No Contiguous: Yes Permitted: Yes Wet space: No Addition: No Conversion: No

### Floor 2 - Storage

**Dimensions**: 14'0" x 9'10"

Area: 139 sq. ft

Counted as living area: No

Heated: Yes Finished: Yes Enclosed: No Contiguous: Yes Permitted: Yes Wet space: No Addition: No Conversion: No

#### Floor 2 - Kitchen

Dimensions: 20'0" x 19'1"

Area: 315 sq. ft

Counted as living area: Yes

### Ploor 2 - Room

Dimensions: 21'4" x 14'7"

**Area:** 311 sq. ft

Counted as living area: Yes

Heated: Yes Finished: Yes Enclosed: Yes Contiguous: Yes Permitted: Yes Wet space: No Addition: No Conversion: No

### 13 Floor 2 - Bedroom

Dimensions: 13'1" x 11'3"

Area: 125 sq. ft

Counted as living area: Yes

Heated: Yes Finished: Yes Enclosed: Yes Contiguous: Yes Permitted: Yes Wet space: No Addition: No Conversion: No

### Floor 2 - Room

Dimensions: 13'5" x 14'7"

Area: 195 sq. ft

Counted as living area: No

## Floor 2 - Utility

Dimensions: 14'9" x 12'2"

**Area:** 126 sq. ft

Counted as living area: Yes

Heated: Yes Finished: Yes Enclosed: Yes Contiguous: Yes Permitted: Yes Wet space: No Addition: No Conversion: No

### Floor 2 - Garage

Dimensions: 23'2" x 27'9"

**Area:** 644 sq. ft

Counted as living area: No

Heated: No Finished: No Enclosed: Yes Contiguous: Yes Permitted: Yes Wet space: No Addition: No Conversion: No

## Floor 2 - Living Room

Dimensions: 21'7" x 14'8"

Area: 340 sq. ft

Counted as living area: Yes