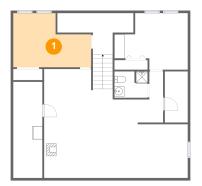

### 1 - Bedroom

**Dimensions:** 15'7" x 10'10"

Area: 140 sq. ft Counted as living area: Yes

Finished: Yes
a: Yes Enclosed: Yes
Contiguous: Yes
Permitted: Yes
Wet space: No
Addition: No

Heated: Yes

Conversion: No