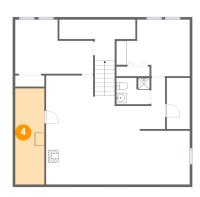

## Floor 1 - Storage

**Dimensions:** 4'7" x 10'3"

Area: 47 sq. ft

Counted as living area: No

Floor 1 - Bedroom

Dimensions: 14'9" x 11'4"

**Area:** 134 sq. ft

Counted as living area: Yes