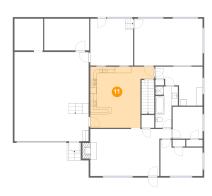

### Ploor 2 - Room

Dimensions: 21'4" x 14'7"

**Area:** 311 sq. ft

Counted as living area: Yes

Heated: Yes Finished: Yes Enclosed: Yes Contiguous: Yes Permitted: Yes Wet space: No Addition: No Conversion: No