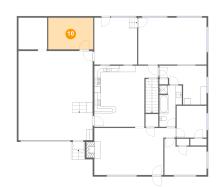

## Floor 2 - Utility

Dimensions: 14'9" x 12'2"

**Area:** 126 sq. ft

Counted as living area: Yes

Heated: Yes Finished: Yes Enclosed: Yes Contiguous: Yes Permitted: Yes Wet space: No Addition: No Conversion: No