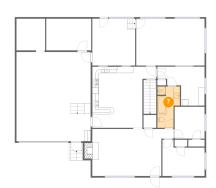

### Floor 2 - Bath

Dimensions: 7'0" x 12'11"

Area: 76 sq. ft

Counted as living area: Yes

Heated: Yes Finished: Yes Enclosed: Yes Contiguous: Yes Permitted: Yes Wet space: Yes Addition: No Conversion: No