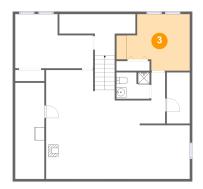

## 9 Floor 2 - Storage

**Dimensions:** 8'11" x 9'11"

Area: 88 sq. ft

Counted as living area: No

Heated: Yes Finished: Yes Enclosed: No Contiguous: Yes Permitted: Yes Wet space: No Addition: No Conversion: No