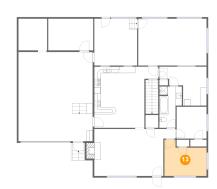

### 1 - Bedroom

**Dimensions:** 15'7" x 10'10"

Area: 140 sq. ft Counted as living area: Yes

Finished: Yes
a: Yes Enclosed: Yes
Contiguous: Yes
Permitted: Yes
Wet space: No
Addition: No

Heated: Yes

Conversion: No