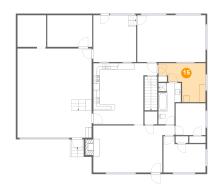

Heated: Yes Finished: Yes Enclosed: Yes Contiguous: Yes Permitted: Yes Wet space: No Addition: No Conversion: No

4 Floor 1 - Room

Dimensions: 5'10" x 19'3"

**Area:** 113 sq. ft

Counted as living area: No

Heated: No Finished: No Enclosed: Yes Contiguous: Yes Permitted: Yes Wet space: No Addition: No Conversion: No