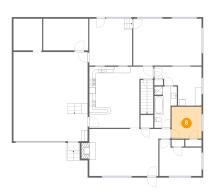

#### Floor 2 - Bedroom

Dimensions: 9'4" x 9'11"

Area: 93 sq. ft

Counted as living area: Yes