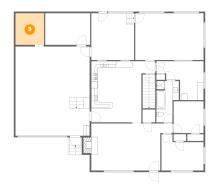

#### Floor 2 - Bedroom

Dimensions: 9'4" x 9'11"

Area: 93 sq. ft

Counted as living area: Yes