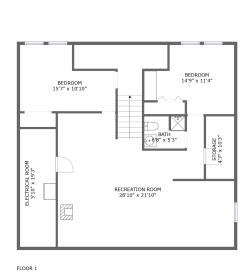

#### **Room dimensions**

Floor 1 Total sqft: 1227 Living area: 1049

| # |                 | Dimensions      | sqft       | Counted as living area |
|---|-----------------|-----------------|------------|------------------------|
| 1 | Bedroom         | 15'7" x 10'10"  | 140 sq. ft | Yes                    |
| 2 | Storage         | 4'7" x 10'3"    | 47 sq. ft  | No                     |
| 3 | Bedroom         | 14'9" x 11'4"   | 134 sq. ft | Yes                    |
| 4 | Room            | 5'10" x 19'3"   | 113 sq. ft | No                     |
| 5 | Recreation Room | 28'10" x 21'10" | 615 sq. ft | Yes                    |
| 6 | Bath            | 6'8" x 5'3"     | 34 sq. ft  | Yes                    |

### 1 - Bedroom

**Dimensions:** 15'7" x 10'10"

Area: 140 sq. ft Counted as living area: Yes

Finished: Yes
a: Yes Enclosed: Yes
Contiguous: Yes
Permitted: Yes
Wet space: No
Addition: No

Heated: Yes

Conversion: No

## Floor 1 - Storage

**Dimensions:** 4'7" x 10'3"

Area: 47 sq. ft

Counted as living area: No

Floor 1 - Bedroom

Dimensions: 14'9" x 11'4"

**Area:** 134 sq. ft

Counted as living area: Yes

Heated: Yes Finished: Yes Enclosed: Yes Contiguous: Yes Permitted: Yes Wet space: No Addition: No Conversion: No

4 Floor 1 - Room

Dimensions: 5'10" x 19'3"

**Area:** 113 sq. ft

Counted as living area: No

Heated: No Finished: No Enclosed: Yes Contiguous: Yes Permitted: Yes Wet space: No Addition: No Conversion: No

5 Floor 1 - Recreation Room

Dimensions: 28'10" x 21'10"

Area: 615 sq. ft

Counted as living area: Yes

6 Floor 1 - Bath

Dimensions: 6'8" x 5'3"

Area: 34 sq. ft

Counted as living area: Yes

Heated: Yes Finished: Yes Enclosed: Yes Contiguous: Yes Permitted: Yes Wet space: Yes Addition: No Conversion: No