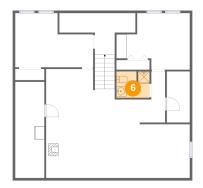

5 Floor 1 - Recreation Room

Dimensions: 28'10" x 21'10"

Area: 615 sq. ft

Counted as living area: Yes

6 Floor 1 - Bath

Dimensions: 6'8" x 5'3"

Area: 34 sq. ft

Counted as living area: Yes