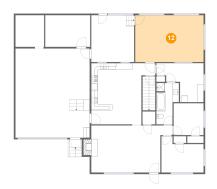

### 13 Floor 2 - Bedroom

Dimensions: 13'1" x 11'3"

Area: 125 sq. ft

Counted as living area: Yes

Heated: Yes Finished: Yes Enclosed: Yes Contiguous: Yes Permitted: Yes Wet space: No Addition: No Conversion: No