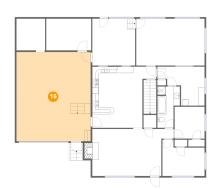

5 Floor 1 - Recreation Room

Dimensions: 28'10" x 21'10"

Area: 615 sq. ft

Counted as living area: Yes

6 Floor 1 - Bath

Dimensions: 6'8" x 5'3"

Area: 34 sq. ft

Counted as living area: Yes