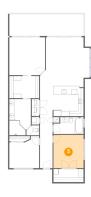

### Floor 1 - Bath

Dimensions: 11'8" x 6'6"

Area: 69 sq. ft

Counted as Living Area:

Yes

Heated: Yes Finished: Yes Enclosed: Yes Contiguous: Yes

**Dimensions**: 4'11" x 3'10" **Area**: 17 sq. ft

Counted as Living Area:

Yes

Heated: Yes Finished: Yes Enclosed: Yes Contiguous:

Yes

Permitted: Yes Wet Space: Yes Addition: No Conversion: No