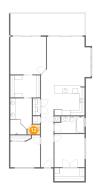

#### 6 Floor 1 - Kitchen

Dimensions: 16'10" x 11'10"

Area: 187 sq. ft

Counted as Living Area:

Yes

Heated: Yes Finished: Yes Enclosed: Yes Contiguous:

Yes

Dimensions: 8'4" x 13'11" Area: 110 sq. ft Counted as Living Area: