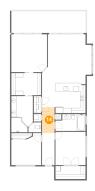

## Floor 1 - Foyer

Dimensions: 4'11" x 12'4"

Area: 60 sq. ft

Counted as Living Area:

Yes

Heated: Yes Finished: Yes Enclosed: Yes

Contiguous:

Yes