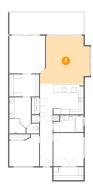

### 1 Floor 1 - Bedroom

Dimensions: 11'6" x 12'4"

**Area:** 123 sq. ft

Counted as Living Area:

Yes

Heated: Yes Finished: Yes Enclosed: Yes Contiguous:

Yes

Permitted: Yes Wet Space: No Addition: No Conversion: No