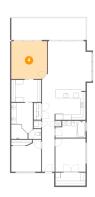

## Floor 1 - Primary Bedroom

Dimensions: 13'10" x 14'7"

**Area:** 199 sq. ft

Counted as Living Area:

Yes

Heated: Yes Finished: Yes Enclosed: Yes Contiguous:

Yes

Permitted: Yes Wet Space: No Addition: No Conversion: No