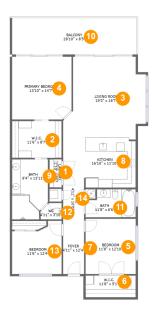

#### **Room Dimensions**

Floor 1 Total sqft: 1784 Living area: 1539

| #  | Room name       | Dimensions      | Area (sqft) | Counted as Living Area |
|----|-----------------|-----------------|-------------|------------------------|
| 1  | Laundry         | 2'10" x 6'6"    | 19 sq. ft   | Yes                    |
| 2  | W.i.c.          | 11'6" x 8'7"    | 99 sq. ft   | Yes                    |
| 3  | Living Room     | 19'3" x 18'7"   | 309 sq. ft  | Yes                    |
| 4  | Primary Bedroom | 13'10" x 14'7"  | 199 sq. ft  | Yes                    |
| 5  | Bedroom         | 11'8" x 12'10"  | 149 sq. ft  | Yes                    |
| 6  | W.i.c.          | 11'8" x 5'1"    | 59 sq. ft   | Yes                    |
| 7  | Foyer           | 4'11" x 12'4"   | 60 sq. ft   | Yes                    |
| 8  | Kitchen         | 16'10" x 11'10" | 187 sq. ft  | Yes                    |
| 9  | Bath            | 8'4" x 13'11"   | 110 sq. ft  | Yes                    |
| 10 | Balcony         | 28'10" x 8'5"   | 245 sq. ft  | No                     |
| 11 | Bath            | 11'8" x 6'6"    | 69 sq. ft   | Yes                    |

| #  | Room name | Dimensions    | Area (sqft) | Counted as Living Area |
|----|-----------|---------------|-------------|------------------------|
| 12 | Wc        | 4'11" x 3'10" | 17 sq. ft   | Yes                    |
| 13 | Bedroom   | 11'6" x 12'4" | 123 sq. ft  | Yes                    |
| 14 | Hall      | 4'11" x 10'0" | 49 sq. ft   | Yes                    |