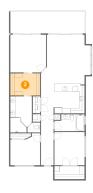

### 2 Floor 1 - W.i.c.

**Dimensions**: 11'6" x 8'7"

Area: 99 sq. ft

Counted as Living Area:

Yes

Heated: Yes Finished: Yes Enclosed: Yes Contiguous:

Yes