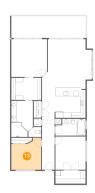

### 1 Floor 1 - Bedroom

Dimensions: 11'6" x 12'4"

**Area:** 123 sq. ft

Counted as Living Area:

Yes

Heated: Yes Finished: Yes Enclosed: Yes Contiguous:

Yes

Permitted: Yes Wet Space: No Addition: No Conversion: No