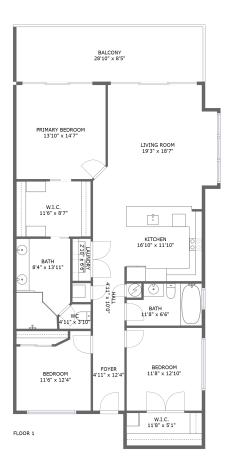

#### **Room Dimensions**

Floor 1 Total sqft: 1784 Living area: 1539

| #  | Room name       | Dimensions      | Area (sqft) | Counted as Living Area |
|----|-----------------|-----------------|-------------|------------------------|
| 1  | Laundry         | 2'10" x 6'6"    | 19 sq. ft   | Yes                    |
| 2  | W.i.c.          | 11'6" x 8'7"    | 99 sq. ft   | Yes                    |
| 3  | Living Room     | 19'3" x 18'7"   | 309 sq. ft  | Yes                    |
| 4  | Primary Bedroom | 13'10" x 14'7"  | 199 sq. ft  | Yes                    |
| 5  | Bedroom         | 11'8" x 12'10"  | 149 sq. ft  | Yes                    |
| 6  | W.i.c.          | 11'8" x 5'1"    | 59 sq. ft   | Yes                    |
| 7  | Foyer           | 4'11" x 12'4"   | 60 sq. ft   | Yes                    |
| 8  | Kitchen         | 16'10" x 11'10" | 187 sq. ft  | Yes                    |
| 9  | Bath            | 8'4" x 13'11"   | 110 sq. ft  | Yes                    |
| 10 | Balcony         | 28'10" x 8'5"   | 245 sq. ft  | No                     |
| 11 | Bath            | 11'8" x 6'6"    | 69 sq. ft   | Yes                    |

| #  | Room name | Dimensions    | Area (sqft) | Counted as Living Area |
|----|-----------|---------------|-------------|------------------------|
| 12 | Wc        | 4'11" x 3'10" | 17 sq. ft   | Yes                    |
| 13 | Bedroom   | 11'6" x 12'4" | 123 sq. ft  | Yes                    |
| 14 | Hall      | 4'11" x 10'0" | 49 sq. ft   | Yes                    |

# • Floor 1 - Laundry

Dimensions: 2'10" x 6'6" Area: 19 sq. ft

Counted as Living Area:

Yes

Heated: Yes Finished: Yes Enclosed: Yes Contiguous:

Yes

Permitted: Yes Wet Space: No Addition: No Conversion: No

### 2 Floor 1 - W.i.c.

**Dimensions**: 11'6" x 8'7"

Area: 99 sq. ft

Counted as Living Area:

Yes

Heated: Yes Finished: Yes Enclosed: Yes Contiguous:

Yes

# Floor 1 - Living Room

**Dimensions**: 19'3" x 18'7" **Area**: 309 sq. ft

Counted as Living Area:

Yes

Heated: Yes Finished: Yes Enclosed: Yes Contiguous:

Yes

Permitted: Yes Wet Space: No Addition: No Conversion: No

## Floor 1 - Primary Bedroom

Dimensions: 13'10" x 14'7"

**Area:** 199 sq. ft

Counted as Living Area:

Yes

Heated: Yes Finished: Yes Enclosed: Yes Contiguous:

Yes

Permitted: Yes Wet Space: No Addition: No Conversion: No

#### 5 Floor 1 - Bedroom

Dimensions: 11'8" x 12'10"

**Area:** 149 sq. ft

Counted as Living Area:

Yes

Heated: Yes Finished: Yes Enclosed: Yes Contiguous:

Yes

6 Floor 1 - W.i.c.

Dimensions: 11'8" x 5'1"

Area: 59 sq. ft

Counted as Living Area:

Yes

Heated: Yes Finished: Yes Enclosed: Yes Contiguous:

Yes

Permitted: Yes Wet Space: No Addition: No Conversion: No

## Floor 1 - Foyer

Dimensions: 4'11" x 12'4"

Area: 60 sq. ft

Counted as Living Area:

Yes

Heated: Yes Finished: Yes Enclosed: Yes

Contiguous:

Yes

#### 6 Floor 1 - Kitchen

Dimensions: 16'10" x 11'10"

Area: 187 sq. ft

Counted as Living Area:

Yes

Heated: Yes Finished: Yes Enclosed: Yes Contiguous:

Yes

Dimensions: 8'4" x 13'11" Area: 110 sq. ft Counted as Living Area:

## Floor 1 - Balcony

Dimensions: 28'10" x 8'5"

**Area:** 245 sq. ft

Counted as Living Area: No

Heated: No Finished: Yes Enclosed: No Contiguous: Yes Permitted: Yes Wet Space: No Addition: No Conversion: No

### Floor 1 - Bath

Dimensions: 11'8" x 6'6"

Area: 69 sq. ft

Counted as Living Area:

Yes

Heated: Yes Finished: Yes Enclosed: Yes Contiguous: Yes

**Dimensions**: 4'11" x 3'10" **Area**: 17 sq. ft

Counted as Living Area:

### 1 Floor 1 - Bedroom

Dimensions: 11'6" x 12'4"

**Area:** 123 sq. ft

Counted as Living Area:

Yes

Heated: Yes Finished: Yes Enclosed: Yes Contiguous:

Yes

Permitted: Yes Wet Space: No Addition: No Conversion: No

### 4 Floor 1 - Hall

Dimensions: 4'11" x 10'0"

Area: 49 sq. ft

Counted as Living Area:

Yes

Heated: Yes Finished: Yes Enclosed: Yes Contiguous:

Yes