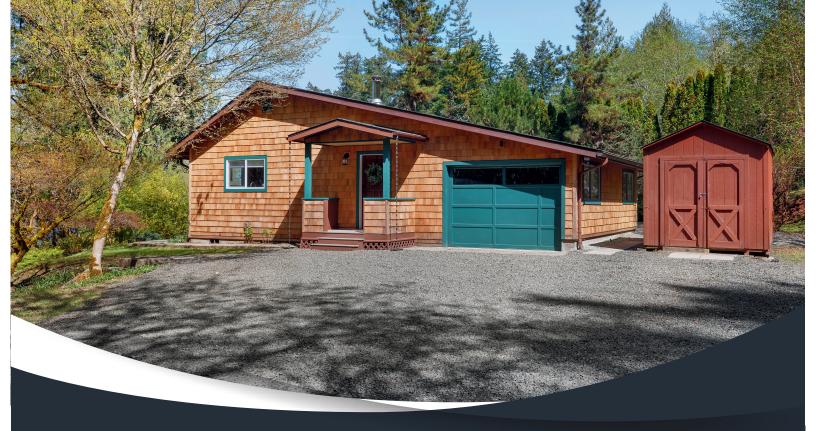

**1.3 ACRE** MLS 2360247

## \$1,129,000 \$899,900

LIVING ROOM

VIEW FROM LAND

OFFICE

BEACH

This thoughtfully renovated waterfront retreat is the result of a true top-to-bottom remodel—far from a flip home, every detail was crafted with care, quality, and long-term comfort in mind. From structural upgrades to high-end finishes, the home has been transformed into a luxurious, functional haven nestled in a peaceful setting with stunning water views & private beach Scan the QR code for a wealth of information and more photos

Private Beach

5210 Scott Rd, Olympia Wa 98501

PRESENTED BY: MATT MURRAY, REALTOR 360-259-6315

MATT@PNW-REALTY.COM