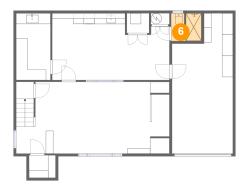

#### 7 Floor 1 - Bar

Dimensions: 3'7" x 7'9"

Area: 28 sq. ft

Counted as living area: Yes

Heated: Yes Finished: Yes Enclosed: Yes Contiguous: Yes Permitted: Yes Wet space: No Addition: No Conversion: No