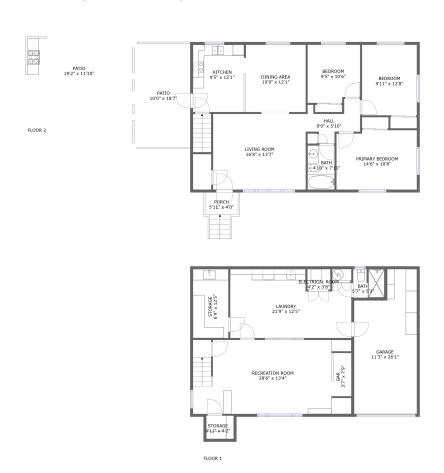

#### **Property summary**

Floors

1,843
Gross living area sqft

2,714
Total sqft

#### **Room dimensions**

Floor 1 Total sqft: 1142 Living area: 727

| # |                 | Dimensions    | sqft       | Counted as living area |
|---|-----------------|---------------|------------|------------------------|
| 1 | Storage         | 4'11" x 4'2"  | 21 sq. ft  | No                     |
| 2 | Utility         | 21'9" x 12'5" | 243 sq. ft | Yes                    |
| 3 | Room            | 4'2" x 3'8"   | 15 sq. ft  | No                     |
| 4 | Storage         | 6'4" x 12'5"  | 79 sq. ft  | No                     |
| 5 | Garage          | 11'3" x 26'1" | 260 sq. ft | No                     |
| 6 | Bath            | 5'7" x 5'2"   | 28 sq. ft  | Yes                    |
| 7 | Bar             | 3'7" x 7'9"   | 28 sq. ft  | Yes                    |
| 8 | Recreation Room | 28'6" x 13'4" | 337 sq. ft | Yes                    |

#### **Room dimensions**

Floor 2 Total sqft: 1572 Living area: 1116

| #  |             | Dimensions     | sqft       | Counted as living area |
|----|-------------|----------------|------------|------------------------|
| 9  | Bath        | 4'10" x 7'11"  | 39 sq. ft  | Yes                    |
| 10 | Bedroom     | 9'5" x 10'6"   | 95 sq. ft  | Yes                    |
| 11 | Outdoor     | 10'0" x 18'7"  | 187 sq. ft | No                     |
| 12 | Bedroom     | 14'6" x 10'8"  | 152 sq. ft | Yes                    |
| 13 | Dining Room | 10'9" x 12'1"  | 131 sq. ft | Yes                    |
| 14 | Hall        | 9'9" x 5'10"   | 47 sq. ft  | Yes                    |
| 15 | Kitchen     | 9'5" x 12'1"   | 114 sq. ft | Yes                    |
| 16 | Outdoor     | 5'11" x 4'0"   | 40 sq. ft  | No                     |
| 17 | Bedroom     | 9'11" x 12'8"  | 125 sq. ft | Yes                    |
| 18 | Living Room | 16'8" x 13'7"  | 227 sq. ft | Yes                    |
| 19 | Outdoor     | 19'2" x 11'10" | 228 sq. ft | No                     |