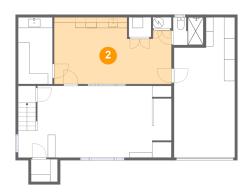

### 4 Floor 2 - Hall

Dimensions: 9'9" x 5'10"

Area: 47 sq. ft

Counted as living area: Yes