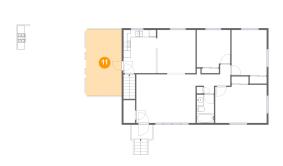

#### Floor 2 - Outdoor

**Dimensions**: 10'0" x 18'7"

**Area:** 187 sq. ft

Counted as living area: No