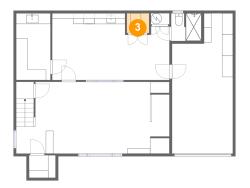

### Ploor 2 - Bedroom

Dimensions: 14'6" x 10'8"

**Area:** 152 sq. ft

Counted as living area: Yes

Heated: Yes Finished: Yes Enclosed: Yes Contiguous: Yes Permitted: Yes Wet space: No Addition: No Conversion: No