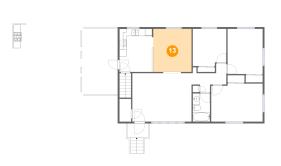

### Floor 2 - Dining Room

Dimensions: 10'9" x 12'1"

Area: 131 sq. ft

Counted as living area: Yes

Heated: Yes Finished: Yes Enclosed: Yes Contiguous: Yes Permitted: Yes Wet space: No Addition: No Conversion: No