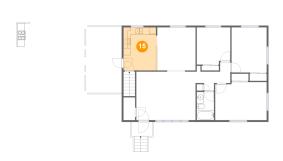

### <sup>15</sup> Floor 2 - Kitchen

**Dimensions:** 9'5" x 12'1" **Area:** 114 sq. ft

Counted as living area: Yes

Heated: Yes Finished: Yes Enclosed: Yes Contiguous: Yes Permitted: Yes Wet space: No Addition: No Conversion: No