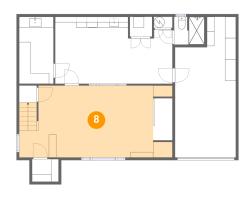

#### Floor 1 - Recreation Room

Dimensions: 28'6" x 13'4"

**Area:** 337 sq. ft

Counted as living area: Yes