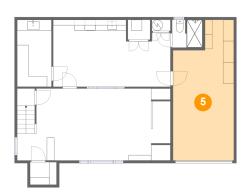

### <sup>15</sup> Floor 2 - Kitchen

**Dimensions:** 9'5" x 12'1" **Area:** 114 sq. ft

Counted as living area: Yes

Heated: Yes Finished: Yes Enclosed: Yes Contiguous: Yes Permitted: Yes Wet space: No Addition: No Conversion: No