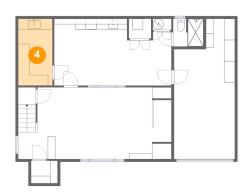

### Floor 2 - Dining Room

Dimensions: 10'9" x 12'1"

Area: 131 sq. ft

Counted as living area: Yes

Heated: Yes Finished: Yes Enclosed: Yes Contiguous: Yes Permitted: Yes Wet space: No Addition: No Conversion: No