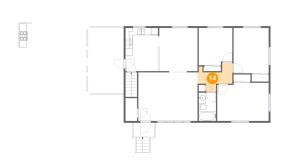

### 4 Floor 2 - Hall

Dimensions: 9'9" x 5'10"

Area: 47 sq. ft

Counted as living area: Yes