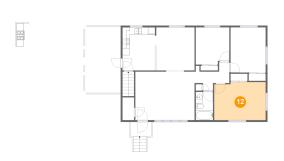

### Ploor 2 - Bedroom

Dimensions: 14'6" x 10'8"

**Area:** 152 sq. ft

Counted as living area: Yes

Heated: Yes Finished: Yes Enclosed: Yes Contiguous: Yes Permitted: Yes Wet space: No Addition: No Conversion: No