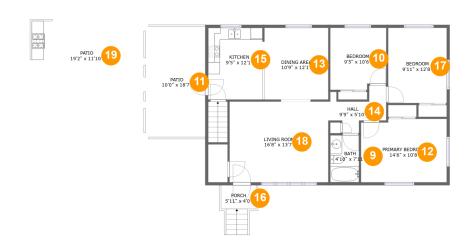

#### **Room dimensions**

Floor 2 Total sqft: 1572 Living area: 1116

| #  |             | Dimensions     | sqft       | Counted as living area |
|----|-------------|----------------|------------|------------------------|
| 9  | Bath        | 4'10" x 7'11"  | 39 sq. ft  | Yes                    |
| 10 | Bedroom     | 9'5" x 10'6"   | 95 sq. ft  | Yes                    |
| 11 | Outdoor     | 10'0" x 18'7"  | 187 sq. ft | No                     |
| 12 | Bedroom     | 14'6" x 10'8"  | 152 sq. ft | Yes                    |
| 13 | Dining Room | 10'9" x 12'1"  | 131 sq. ft | Yes                    |
| 14 | Hall        | 9'9" x 5'10"   | 47 sq. ft  | Yes                    |
| 15 | Kitchen     | 9'5" x 12'1"   | 114 sq. ft | Yes                    |
| 16 | Outdoor     | 5'11" x 4'0"   | 40 sq. ft  | No                     |
| 17 | Bedroom     | 9'11" x 12'8"  | 125 sq. ft | Yes                    |
| 18 | Living Room | 16'8" x 13'7"  | 227 sq. ft | Yes                    |
| 19 | Outdoor     | 19'2" x 11'10" | 228 sq. ft | No                     |

### 9 Floor 2 - Bath

**Dimensions:** 4'10" x 7'11" **Area:** 39 sq. ft

Counted as living area: Yes

Heated: Yes Finished: Yes Enclosed: Yes Contiguous: Yes Permitted: Yes Wet space: Yes Addition: No Conversion: No

#### Floor 2 - Bedroom

**Dimensions**: 9'5" x 10'6"

Area: 95 sq. ft

Counted as living area: Yes

Heated: Yes Finished: Yes Enclosed: Yes Contiguous: Yes Permitted: Yes Wet space: No Addition: No Conversion: No

#### Floor 2 - Outdoor

**Dimensions**: 10'0" x 18'7"

**Area:** 187 sq. ft

Counted as living area: No

### Ploor 2 - Bedroom

Dimensions: 14'6" x 10'8"

**Area:** 152 sq. ft

Counted as living area: Yes

Heated: Yes Finished: Yes Enclosed: Yes Contiguous: Yes Permitted: Yes Wet space: No Addition: No Conversion: No

### Floor 2 - Dining Room

Dimensions: 10'9" x 12'1"

Area: 131 sq. ft

Counted as living area: Yes

Heated: Yes Finished: Yes Enclosed: Yes Contiguous: Yes Permitted: Yes Wet space: No Addition: No Conversion: No

### 4 Floor 2 - Hall

Dimensions: 9'9" x 5'10"

Area: 47 sq. ft

Counted as living area: Yes

### <sup>15</sup> Floor 2 - Kitchen

**Dimensions:** 9'5" x 12'1" **Area:** 114 sq. ft

Counted as living area: Yes

Heated: Yes Finished: Yes Enclosed: Yes Contiguous: Yes Permitted: Yes Wet space: No Addition: No Conversion: No

#### 10 Floor 2 - Outdoor

**Dimensions**: 5'11" x 4'0"

Area: 40 sq. ft

Counted as living area: No

Heated: No Finished: Yes Enclosed: No Contiguous: Yes Permitted: Yes Wet space: No Addition: No Conversion: No

#### Floor 2 - Bedroom

**Dimensions**: 9'11" x 12'8"

Area: 125 sq. ft

Counted as living area: Yes

### 1 Floor 2 - Living Room

**Dimensions:** 16'8" x 13'7"

Area: 227 sq. ft

Counted as living area: Yes

Heated: Yes Finished: Yes Enclosed: Yes Contiguous: Yes Permitted: Yes Wet space: No Addition: No Conversion: No

#### 10 Floor 2 - Outdoor

Dimensions: 19'2" x 11'10"

Area: 228 sq. ft

Counted as living area: No