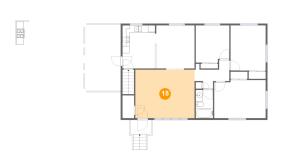

### 1 Floor 2 - Living Room

**Dimensions:** 16'8" x 13'7"

Area: 227 sq. ft

Counted as living area: Yes

Heated: Yes Finished: Yes Enclosed: Yes Contiguous: Yes Permitted: Yes Wet space: No Addition: No Conversion: No