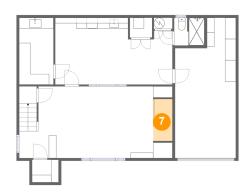

#### 7 Floor 1 - Bar

Dimensions: 3'7" x 7'9"

Area: 28 sq. ft

Counted as living area: Yes

Heated: Yes Finished: Yes Enclosed: Yes Contiguous: Yes Permitted: Yes Wet space: No Addition: No Conversion: No