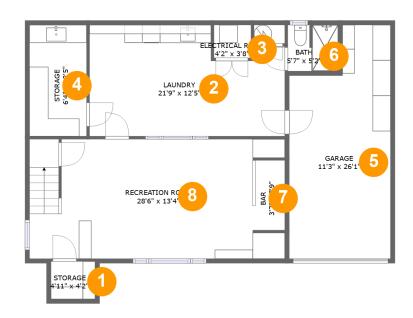

#### **Room dimensions**

Floor 1 Total sqft: 1142 Living area: 727

| # |                 | Dimensions    | sqft       | Counted as living area |
|---|-----------------|---------------|------------|------------------------|
| 1 | Storage         | 4'11" x 4'2"  | 21 sq. ft  | No                     |
| 2 | Utility         | 21'9" x 12'5" | 243 sq. ft | Yes                    |
| 3 | Room            | 4'2" x 3'8"   | 15 sq. ft  | No                     |
| 4 | Storage         | 6'4" x 12'5"  | 79 sq. ft  | No                     |
| 5 | Garage          | 11'3" x 26'1" | 260 sq. ft | No                     |
| 6 | Bath            | 5'7" x 5'2"   | 28 sq. ft  | Yes                    |
| 7 | Bar             | 3'7" x 7'9"   | 28 sq. ft  | Yes                    |
| 8 | Recreation Room | 28'6" x 13'4" | 337 sq. ft | Yes                    |

### 1 - Storage

Dimensions: 4'11" x 4'2" Area: 21 sq. ft

Counted as living area: No

Heated: No Finished: Yes Enclosed: No Contiguous: Yes Permitted: Yes Wet space: No Addition: No Conversion: No

### Floor 1 - Utility

Dimensions: 21'9" x 12'5"

Area: 243 sq. ft

Counted as living area: Yes

3 Floor 1 - Room

Dimensions: 4'2" x 3'8"

Area: 15 sq. ft

Counted as living area: No

### Floor 1 - Storage

**Dimensions:** 6'4" x 12'5"

Area: 79 sq. ft

Counted as living area: No

Heated: No Finished: Yes Enclosed: No Contiguous: Yes Permitted: Yes Wet space: No Addition: No Conversion: No

### 5 Floor 1 - Garage

Dimensions: 11'3" x 26'1"

Area: 260 sq. ft

Counted as living area: No

6 Floor 1 - Bath

Dimensions: 5'7" x 5'2"

Area: 28 sq. ft

Counted as living area: Yes

#### 7 Floor 1 - Bar

Dimensions: 3'7" x 7'9"

Area: 28 sq. ft

Counted as living area: Yes

Heated: Yes Finished: Yes Enclosed: Yes Contiguous: Yes Permitted: Yes Wet space: No Addition: No Conversion: No

#### Floor 1 - Recreation Room

Dimensions: 28'6" x 13'4"

**Area:** 337 sq. ft

Counted as living area: Yes