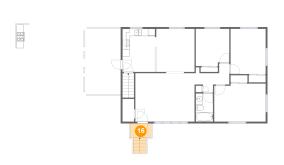

#### 10 Floor 2 - Outdoor

**Dimensions**: 5'11" x 4'0"

Area: 40 sq. ft

Counted as living area: No

Heated: No Finished: Yes Enclosed: No Contiguous: Yes Permitted: Yes Wet space: No Addition: No Conversion: No