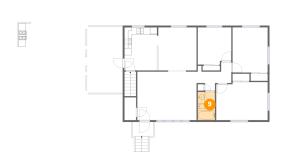

### 9 Floor 2 - Bath

**Dimensions:** 4'10" x 7'11" **Area:** 39 sq. ft

Counted as living area: Yes

Heated: Yes Finished: Yes Enclosed: Yes Contiguous: Yes Permitted: Yes Wet space: Yes Addition: No Conversion: No