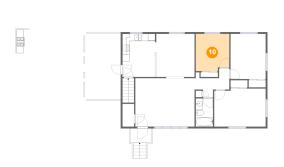

#### Floor 2 - Bedroom

**Dimensions**: 9'5" x 10'6"

Area: 95 sq. ft

Counted as living area: Yes

Heated: Yes Finished: Yes Enclosed: Yes Contiguous: Yes Permitted: Yes Wet space: No Addition: No Conversion: No