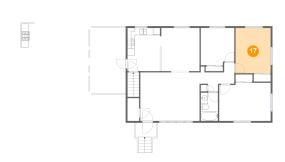

#### Floor 2 - Bedroom

**Dimensions**: 9'11" x 12'8"

Area: 125 sq. ft

Counted as living area: Yes