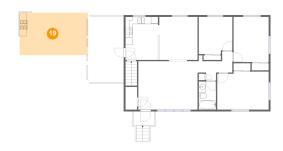

#### 10 Floor 2 - Outdoor

Dimensions: 19'2" x 11'10"

Area: 228 sq. ft

Counted as living area: No