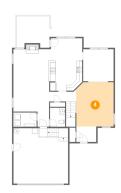

# Floor 1 - Living Room

Dimensions: 13'4" x 15'8"

**Area:** 205 sq. ft

**Counted as Living Area:** 

Yes

Heated: Yes Finished: Yes Enclosed: Yes Contiguous:

Yes

Permitted: Yes Wet Space: No Addition: No Conversion: No