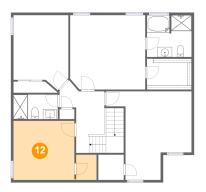

### Floor 2 - Bedroom

**Dimensions**: 16'7" x 11'10" **Area**: 164 sq. ft

Counted as Living Area:

Yes

Heated: Yes Finished: Yes Enclosed: Yes Contiguous:

Yes

Permitted: Yes Wet Space: No Addition: No Conversion: No