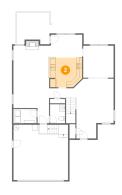

#### Floor 1 - Kitchen

Dimensions: 11'9" x 10'6" Area: 117 sq. ft

Counted as Living Area:

Yes

Heated: Yes Finished: Yes Enclosed: Yes **Contiguous:** 

Yes