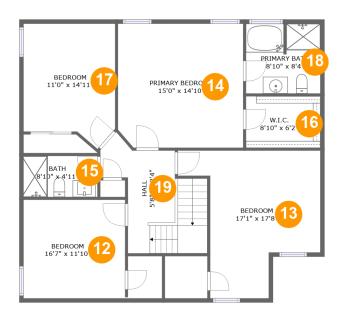

#### **Room Dimensions**

Floor 2 Total sqft: 1204 Living area: 1204

| #  | Room name       | Dimensions     | Area (sqft) | Counted as Living Area |
|----|-----------------|----------------|-------------|------------------------|
| 12 | Bedroom         | 16'7" x 11'10" | 164 sq. ft  | Yes                    |
| 13 | Bedroom         | 17'1" x 17'8"  | 211 sq. ft  | Yes                    |
| 14 | Primary Bedroom | 15'0" x 14'10" | 221 sq. ft  | Yes                    |
| 15 | Bath            | 8'10" x 4'11"  | 44 sq. ft   | Yes                    |
| 16 | W.i.c.          | 8'10" x 6'2"   | 55 sq. ft   | Yes                    |
| 17 | Bedroom         | 11'0" x 14'11" | 146 sq. ft  | Yes                    |
| 18 | Primary Bath    | 8'10" x 8'4"   | 73 sq. ft   | Yes                    |
| 19 | Hall            | 5'8" x 12'4"   | 119 sq. ft  | Yes                    |

### Floor 2 - Bedroom

**Dimensions**: 16'7" x 11'10" **Area**: 164 sq. ft

Counted as Living Area:

Yes

Heated: Yes Finished: Yes Enclosed: Yes Contiguous:

Yes

Permitted: Yes Wet Space: No Addition: No Conversion: No

#### 1 Floor 2 - Bedroom

Dimensions: 17'1" x 17'8"

**Area:** 211 sq. ft

**Counted as Living Area:** 

Yes

Heated: Yes Finished: Yes Enclosed: Yes Contiguous:

Yes

Permitted: Yes Wet Space: No Addition: No Conversion: No

# Floor 2 - Primary Bedroom

Dimensions: 15'0" x 14'10"

Area: 221 sq. ft

Counted as Living Area:

Yes

Heated: Yes Finished: Yes Enclosed: Yes Contiguous: Yes

5 Floor 2 - Bath

Dimensions: 8'10" x 4'11" Area: 44 sq. ft

### 6 Floor 2 - W.i.c.

Dimensions: 8'10" x 6'2"

Area: 55 sq. ft

Counted as Living Area:

Yes

Heated: Yes Finished: Yes Enclosed: Yes Contiguous:

Yes

Permitted: Yes Wet Space: No Addition: No Conversion: No

### Floor 2 - Bedroom

Dimensions: 11'0" x 14'11"

**Area:** 146 sq. ft

Counted as Living Area:

Yes

Heated: Yes Finished: Yes Enclosed: Yes Contiguous: Yes

#### Floor 2 - Primary Bath

Dimensions: 8'10" x 8'4" Area: 73 sq. ft

Counted as Living Area:

Yes

Heated: Yes Finished: Yes Enclosed: Yes Contiguous:

Yes

Permitted: Yes Wet Space: Yes Addition: No Conversion: No

### 19 Floor 2 - Hall

**Dimensions:** 5'8" x 12'4"

**Area:** 119 sq. ft

Counted as Living Area:

Yes

Heated: Yes Finished: Yes Enclosed: Yes Contiguous:

Yes