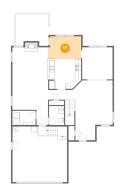

#### Floor 1 - Kitchen

Dimensions: 11'9" x 10'6" Area: 117 sq. ft

Counted as Living Area:

Yes

Heated: Yes Finished: Yes Enclosed: Yes **Contiguous:** 

Yes