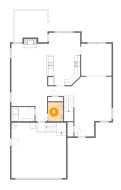

6 Floor 1 - Wc

Dimensions: 5'4" x 6'9"

Area: 36 sq. ft

Counted as Living Area: No

Heated: Yes Finished: Yes Enclosed: Yes Contiguous: Yes Permitted: Yes Wet Space: Yes Addition: No Conversion: No