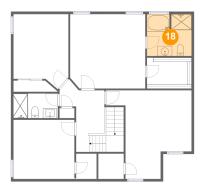

#### Floor 2 - Primary Bath

Dimensions: 8'10" x 8'4" Area: 73 sq. ft

Counted as Living Area:

Yes

Heated: Yes Finished: Yes Enclosed: Yes Contiguous:

Yes

Permitted: Yes Wet Space: Yes Addition: No Conversion: No