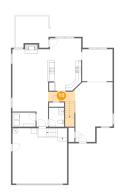

#### Floor 1 - Kitchen

Dimensions: 11'9" x 10'6" Area: 117 sq. ft

Counted as Living Area:

Yes

Heated: Yes Finished: Yes Enclosed: Yes **Contiguous:** 

Yes