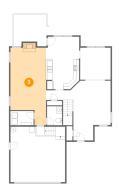

# Floor 1 - Family Room

Dimensions: 12'8" x 27'6" Area: 309 sq. ft

Counted as Living Area:

Yes

Heated: Yes Finished: Yes Enclosed: Yes Contiguous:

Yes

Permitted: Yes Wet Space: No Addition: No Conversion: No