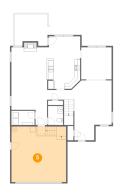

# Floor 1 - Family Room

Dimensions: 12'8" x 27'6" Area: 309 sq. ft

Counted as Living Area:

Yes

Heated: Yes Finished: Yes Enclosed: Yes Contiguous:

Yes

Permitted: Yes Wet Space: No Addition: No Conversion: No