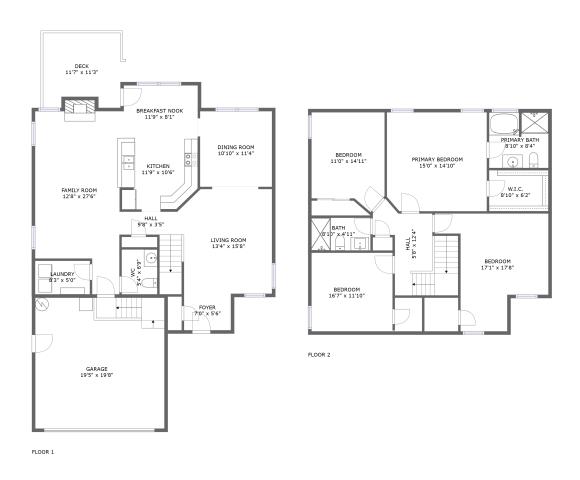

#### **Room Dimensions**

Floor 1 Total sqft: 1682 Living area: 1105

| #  | Room name      | Dimensions     | Area (sqft) | Counted as Living Area |
|----|----------------|----------------|-------------|------------------------|
| 1  | Laundry        | 8'3" x 5'0"    | 41 sq. ft   | Yes                    |
| 2  | Kitchen        | 11'9" x 10'6"  | 117 sq. ft  | Yes                    |
| 3  | Family Room    | 12'8" x 27'6"  | 309 sq. ft  | Yes                    |
| 4  | Living Room    | 13'4" x 15'8"  | 205 sq. ft  | Yes                    |
| 5  | Garage         | 19'5" x 19'8"  | 381 sq. ft  | No                     |
| 6  | Wc             | 5'4" x 6'9"    | 36 sq. ft   | No                     |
| 7  | Foyer          | 7'0" x 5'6"    | 39 sq. ft   | Yes                    |
| 8  | Dining Room    | 10'10" x 11'4" | 123 sq. ft  | Yes                    |
| 9  | Deck           | 11'7" x 11'3"  | 121 sq. ft  | No                     |
| 10 | Hall           | 9'8" x 3'5"    | 65 sq. ft   | Yes                    |
| 11 | Breakfast Nook | 11'9" x 8'1"   | 93 sq. ft   | Yes                    |