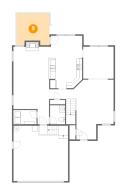

# Floor 1 - Laundry

Dimensions: 8'3" x 5'0" Area: 41 sq. ft Counted as Living Area:

Yes

Heated: Yes Finished: Yes Enclosed: Yes Contiguous:

Yes

Permitted: Yes Wet Space: No Addition: No Conversion: No