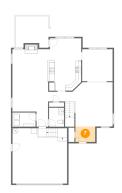

6 Floor 1 - Wc

Dimensions: 5'4" x 6'9"

Area: 36 sq. ft

Counted as Living Area: No

Heated: Yes Finished: Yes Enclosed: Yes Contiguous: Yes Permitted: Yes Wet Space: Yes Addition: No Conversion: No