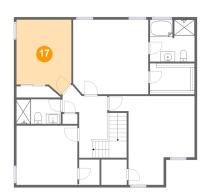

### Floor 2 - Bedroom

Dimensions: 11'0" x 14'11"

**Area:** 146 sq. ft

Counted as Living Area:

Yes

Heated: Yes Finished: Yes Enclosed: Yes Contiguous: Yes