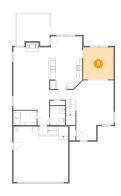

# Floor 1 - Living Room

Dimensions: 13'4" x 15'8"

**Area:** 205 sq. ft

**Counted as Living Area:** 

Yes

Heated: Yes Finished: Yes Enclosed: Yes Contiguous:

Yes

Permitted: Yes Wet Space: No Addition: No Conversion: No