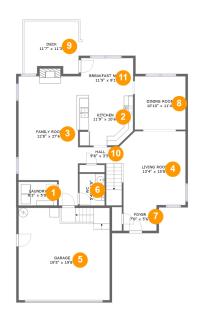

#### **Room Dimensions**

Floor 1 Total sqft: 1682 Living area: 1105

| #  | Room name      | Dimensions     | Area (sqft) | Counted as Living Area |
|----|----------------|----------------|-------------|------------------------|
| 1  | Laundry        | 8'3" x 5'0"    | 41 sq. ft   | Yes                    |
| 2  | Kitchen        | 11'9" x 10'6"  | 117 sq. ft  | Yes                    |
| 3  | Family Room    | 12'8" x 27'6"  | 309 sq. ft  | Yes                    |
| 4  | Living Room    | 13'4" x 15'8"  | 205 sq. ft  | Yes                    |
| 5  | Garage         | 19'5" x 19'8"  | 381 sq. ft  | No                     |
| 6  | Wc             | 5'4" x 6'9"    | 36 sq. ft   | No                     |
| 7  | Foyer          | 7'0" x 5'6"    | 39 sq. ft   | Yes                    |
| 8  | Dining Room    | 10'10" x 11'4" | 123 sq. ft  | Yes                    |
| 9  | Deck           | 11'7" x 11'3"  | 121 sq. ft  | No                     |
| 10 | Hall           | 9'8" x 3'5"    | 65 sq. ft   | Yes                    |
| 11 | Breakfast Nook | 11'9" x 8'1"   | 93 sq. ft   | Yes                    |

# Floor 1 - Laundry

Dimensions: 8'3" x 5'0" Area: 41 sq. ft Counted as Living Area:

Yes

Heated: Yes Finished: Yes Enclosed: Yes Contiguous:

Yes

Permitted: Yes Wet Space: No Addition: No Conversion: No

#### Floor 1 - Kitchen

Dimensions: 11'9" x 10'6" Area: 117 sq. ft

Counted as Living Area:

Yes

Heated: Yes Finished: Yes Enclosed: Yes **Contiguous:** 

Yes

# Floor 1 - Family Room

Dimensions: 12'8" x 27'6" Area: 309 sq. ft

Counted as Living Area:

Yes

Heated: Yes Finished: Yes Enclosed: Yes Contiguous:

Yes

Permitted: Yes Wet Space: No Addition: No Conversion: No

# Floor 1 - Living Room

Dimensions: 13'4" x 15'8"

**Area:** 205 sq. ft

**Counted as Living Area:** 

Yes

Heated: Yes Finished: Yes Enclosed: Yes Contiguous:

Yes

Permitted: Yes Wet Space: No Addition: No Conversion: No

# 5 Floor 1 - Garage

**Dimensions:** 19'5" x 19'8"

Area: 381 sq. ft

Counted as Living Area: No

Heated: No Finished: No Enclosed: Yes Contiguous: Yes Permitted: Yes Wet Space: No Addition: No Conversion: No

6 Floor 1 - Wc

Dimensions: 5'4" x 6'9"

Area: 36 sq. ft

Counted as Living Area: No

Heated: Yes Finished: Yes Enclosed: Yes Contiguous: Yes Permitted: Yes Wet Space: Yes Addition: No Conversion: No

# Floor 1 - Foyer

Dimensions: 7'0" x 5'6"

Area: 39 sq. ft

Counted as Living Area:

Yes

Heated: Yes Finished: Yes Enclosed: Yes Contiguous:

Yes

Permitted: Yes Wet Space: No Addition: No Conversion: No

# Floor 1 - Dining Room

Dimensions: 10'10" x 11'4"

Area: 123 sq. ft

Counted as Living Area:

Yes

Heated: Yes Finished: Yes Enclosed: Yes Contiguous:

Yes

Dimensions: 11'7" x 11'3"

#### Floor 1 - Hall

Dimensions: 9'8" x 3'5"

Area: 65 sq. ft

Counted as Living Area:

Yes

Heated: Yes Finished: Yes Enclosed: Yes Contiguous:

Yes

Permitted: Yes Wet Space: No Addition: No Conversion: No

### Floor 1 - Breakfast Nook

**Dimensions:** 11'9" x 8'1"

Area: 93 sq. ft

Counted as Living Area:

Yes

Heated: Yes Finished: Yes Enclosed: Yes Contiguous:

Yes