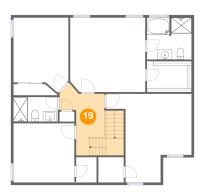

### 19 Floor 2 - Hall

**Dimensions:** 5'8" x 12'4"

**Area:** 119 sq. ft

Counted as Living Area:

Yes

Heated: Yes Finished: Yes Enclosed: Yes Contiguous:

Yes