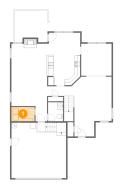

# Floor 1 - Laundry

Dimensions: 8'3" x 5'0" Area: 41 sq. ft Counted as Living Area:

Yes

Heated: Yes Finished: Yes Enclosed: Yes Contiguous:

Yes

Permitted: Yes Wet Space: No Addition: No Conversion: No