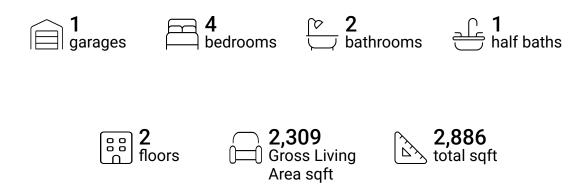

#### **Property Summary**







#### **Room Dimensions**

Floor 1 Total sqft: 1682 Living area: 1105

| #  | Room name      | Dimensions     | Area (sqft) | Counted as Living Area |
|----|----------------|----------------|-------------|------------------------|
| 1  | Laundry        | 8'3" x 5'0"    | 41 sq. ft   | Yes                    |
| 2  | Kitchen        | 11'9" x 10'6"  | 117 sq. ft  | Yes                    |
| 3  | Family Room    | 12'8" x 27'6"  | 309 sq. ft  | Yes                    |
| 4  | Living Room    | 13'4" x 15'8"  | 205 sq. ft  | Yes                    |
| 5  | Garage         | 19'5" x 19'8"  | 381 sq. ft  | No                     |
| 6  | Wc             | 5'4" x 6'9"    | 36 sq. ft   | No                     |
| 7  | Foyer          | 7'0" x 5'6"    | 39 sq. ft   | Yes                    |
| 8