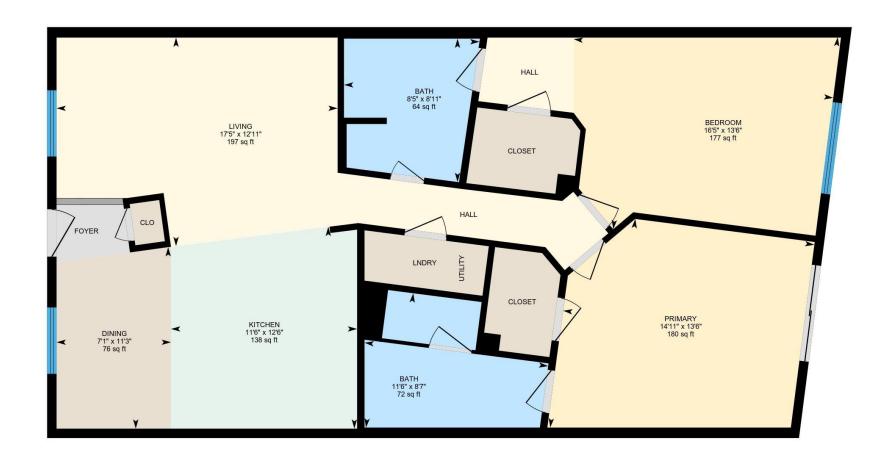

Main Floor Total Interior Area 1137.16 sq ft

PREPARED: Aug 2021

## **Room Measurements**

Only major rooms are listed. Some listed rooms may be excluded from total interior floor area (e.g. garage). Room dimensions are largest length and width; parts of room may be smaller. Room area is not always equal to product of length and width.

## MAIN FLOOR

Bath: 8'7" x 11'6" (8.6' x 11.5') | 72 sq ft Bath: 8'11" x 8'5" (8.9' x 8.4') | 64 sq ft

Bedroom: 13'6" x 16'5" (13.5' x 16.4') | 177 sq ft

Dining: 11'3" x 7'1" (11.2' x 7.1') | 76 sq ft Kitchen: 12'6" x 11'6" (12.5' x 11.5') | 138 sq ft Living: 12'11" x 17'5" (12.9' x 17.4') | 197 sq ft Primary: 13'6" x 14'11" (13.5' x 14.9') | 180 sq ft

MAIN FLOOR

Interior Area: 1137.16 sq ft
Perimeter Wall Length: 145 ft
Total Above Grade Floor Area

Main Building Interior: 1137.16 sq ft