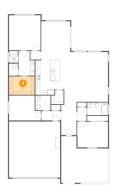

#### 2 Floor 1 - Laundry

Dimensions: 6'5" x 6'3" Area: 40 sq. ft Counted as living area: Yes

Dimensions: 13'5" x 21'3" Area: 285 sq. ft Counted as living area: Yes Heated: Yes Finished: Yes Enclosed: Yes Contiguous: Yes Permitted: Yes Wet space: No Addition: No Conversion: No