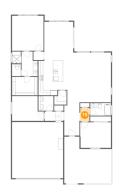

Floor 1 - W.I.C.

**Dimensions:** 10'11" x 7'10" **Area:** 86 sq. ft **Counted as living area:** Yes Heated: Yes Finished: Yes Enclosed: Yes Contiguous: Yes Permitted: Yes Wet space: No Addition: No Conversion: No