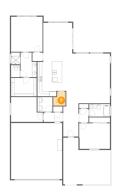

#### 🕛 Floor 1 - Dining Area

Dimensions: 12'4" x 13'2" Area: 162 sq. ft Counted as living area: Yes Heated: Yes Finished: Yes Enclosed: Yes Contiguous: Yes Permitted: Yes Wet space: No Addition: No Conversion: No