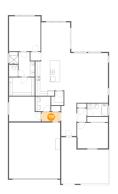

# Floor 1 - Bedroom

Dimensions: 13'2" x 10'11" Area: 143 sq. ft Counted as living area: Yes

Floor 1 - Pantry

Dimensions: 5'3" x 6'0" Area: 28 sq. ft Counted as living area: Yes Heated: Yes Finished: Yes Enclosed: Yes Contiguous: Yes Permitted: Yes Wet space: No Addition: No Conversion: No