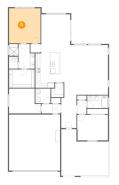

# Floor 1 - Bedroom

Dimensions: 13'2" x 10'11" Area: 143 sq. ft Counted as living area: Yes

Floor 1 - Pantry

Dimensions: 5'3" x 6'0" Area: 28 sq. ft Counted as living area: Yes Heated: Yes Finished: Yes Enclosed: Yes Contiguous: Yes Permitted: Yes Wet space: No Addition: No Conversion: No