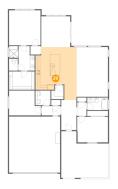

## 5 Floor 1 - Primary Bedroom

Dimensions: 13'5" x 14'11" Area: 201 sq. ft Counted as living area: Yes

Dimensions: 8'10" x 5'5" Area: 48 sq. ft Counted as living area: Yes Heated: Yes Finished: Yes Enclosed: Yes Contiguous: Yes Permitted: Yes Wet space: Yes Addition: No Conversion: No