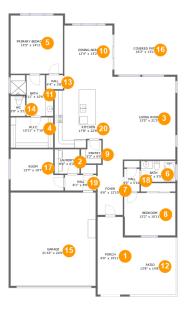

## **Room dimensions**

Floor 1

Total sqft: 3010 Living area: 1910

| #  |                 | Dimensions     | sqft       | Counted as living area |
|----|-----------------|----------------|------------|------------------------|
| 1  | Porch           | 6'6" x 19'11"  | 130 sq. ft | No                     |
| 2  | Laundry         | 6'5" x 6'3"    | 40 sq. ft  | Yes                    |
| 3  | Living Room     | 13'5" x 21'3"  | 285 sq. ft | Yes                    |
| 4  | W.I.C.          | 10'11" x 7'10" | 86 sq. ft  | Yes                    |
| 5  | Primary Bedroom | 13'5" x 14'11" | 201 sq. ft | Yes                    |
| 6  | Bath            | 8'10" x 5'5"   | 48 sq. ft  | Yes                    |
| 7  | Foyer           | 6'6" x 12'10"  | 83 sq. ft  | Yes                    |
| 8  | Bedroom         | 13'2" x 10'11" | 143 sq. ft | Yes                    |
| 9  | Pantry          | 5'3" x 6'0"    | 28 sq. ft  | Yes                    |
| 10 | Dining Area     | 12'4" x 13'2"  | 162 sq. ft | Yes                    |
| 11 | Bath            | 10'11" x 10'6" | 84 sq. ft  | Yes                    |

Scan captured on Tue, 29 Apr 2025 00:01:35 GMT

| #  |               | Dimensions     | sqft       | Counted as living area |
|----|---------------|----------------|------------|------------------------|
| 12 | Patio         | 13'8" x 14'8"  | 201 sq. ft | No                     |
| 13 | Hall          | 4'4" x 3'8"    | 16 sq. ft  | Yes                    |
| 14 | WC            | 3'9" x 5'1"    | 19 sq. ft  | Yes                    |
| 15 | Garage        | 21'10" x 24'0" | 524 sq. ft | No                     |
| 16 | Covered Patio | 16'2" x 13'1"  | 213 sq. ft | No                     |
| 17 | Room          | 13'7" x 10'7"  | 127 sq. ft | Yes                    |
| 18 | Hall          | 4'0" x 5'10"   | 23 sq. ft  | Yes                    |
| 19 | Hall          | 8'1" x 4'0"    | 32 sq. ft  | Yes                    |
| 20 | Kitchen       | 17'8" x 22'8"  | 327 sq. ft | Yes                    |