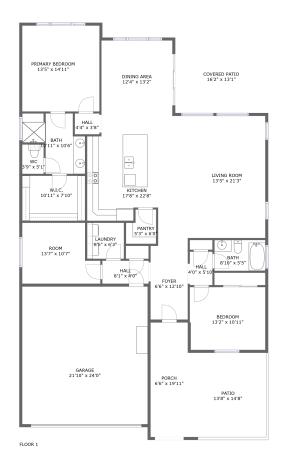

## **Room dimensions**

Floor 1

Total sqft: 3010 Living area: 1910

| #  |                 | Dimensions     | sqft       | Counted as living area |
|----|-----------------|----------------|------------|------------------------|
| 1  | Porch           | 6'6" x 19'11"  | 130 sq. ft | No                     |
| 2  | Laundry         | 6'5" x 6'3"    | 40 sq. ft  | Yes                    |
| 3  | Living Room     | 13'5" x 21'3"  | 285 sq. ft | Yes                    |
| 4  | W.I.C.          | 10'11" x 7'10" | 86 sq. ft  | Yes                    |
| 5  | Primary Bedroom | 13'5" x 14'11" | 201 sq. ft | Yes                    |
| 6  | Bath            | 8'10" x 5'5"   | 48 sq. ft  | Yes                    |
| 7  | Foyer           | 6'6" x 12'10"  | 83 sq. ft  | Yes                    |
| 8  | Bedroom         | 13'2" x 10'11" | 143 sq. ft | Yes                    |
| 9  | Pantry          | 5'3" x 6'0"    | 28 sq. ft  | Yes                    |
| 10 | Dining Area     | 12'4" x 13'2"  | 162 sq. ft | Yes                    |
| 11 | Bath            | 10'11" x 10'6" | 84 sq. ft  | Yes                    |

Scan captured on Tue, 29 Apr 2025 00:01:35 GMT

| #  |               | Dimensions     | sqft       | Counted as living area |
|----|---------------|----------------|------------|------------------------|
| 12 | Patio         | 13'8" x 14'8"  | 201 sq. ft | No                     |
| 13 | Hall          | 4'4" x 3'8"    | 16 sq. ft  | Yes                    |
| 14 | WC            | 3'9" x 5'1"    | 19 sq. ft  | Yes                    |
| 15 | Garage        | 21'10" x 24'0" | 524 sq. ft | No                     |
| 16 | Covered Patio | 16'2" x 13'1"  | 213 sq. ft | No                     |
| 17 | Room          | 13'7" x 10'7"  | 127 sq. ft | Yes                    |
| 18 | Hall          | 4'0" x 5'10"   | 23 sq. ft  | Yes                    |
| 19 | Hall          | 8'1" x 4'0"    | 32 sq. ft  | Yes                    |
| 20 | Kitchen       | 17'8" x 22'8"  | 327 sq. ft | Yes                    |