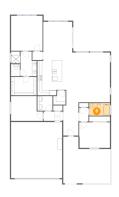

# Floor 1 - Bedroom

Dimensions: 13'2" x 10'11" Area: 143 sq. ft Counted as living area: Yes

Floor 1 - Pantry

Dimensions: 5'3" x 6'0" Area: 28 sq. ft Counted as living area: Yes Heated: Yes Finished: Yes Enclosed: Yes Contiguous: Yes Permitted: Yes Wet space: No Addition: No Conversion: No