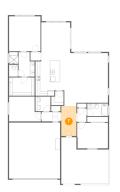

## 5 Floor 1 - Primary Bedroom

Dimensions: 13'5" x 14'11" Area: 201 sq. ft Counted as living area: Yes

Dimensions: 8'10" x 5'5" Area: 48 sq. ft Counted as living area: Yes Heated: Yes Finished: Yes Enclosed: Yes Contiguous: Yes Permitted: Yes Wet space: Yes Addition: No Conversion: No