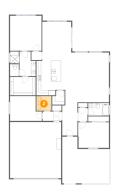

## 5 Floor 1 - Primary Bedroom

Dimensions: 13'5" x 14'11" Area: 201 sq. ft Counted as living area: Yes

Dimensions: 8'10" x 5'5" Area: 48 sq. ft Counted as living area: Yes Heated: Yes Finished: Yes Enclosed: Yes Contiguous: Yes Permitted: Yes Wet space: Yes Addition: No Conversion: No