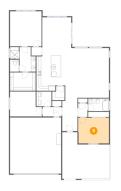

# 2 Floor 1 - Kitchen

Dimensions: 17'8" x 22'8" Area: 327 sq. ft Counted as living area: Yes