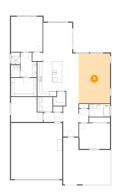

# 2 Floor 1 - Kitchen

Dimensions: 17'8" x 22'8" Area: 327 sq. ft Counted as living area: Yes