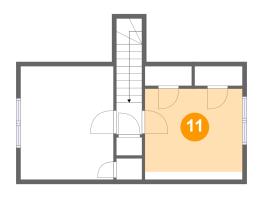

### 1 Floor 3 - Bedroom

Dimensions: 10'7" x 12'11"

Area: 119 sq. ft

Counted as living area: Yes