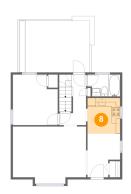

#### Floor 2 - Kitchen

**Dimensions:** 7'9" x 8'6"

Area: 66 sq. ft

Counted as living area: Yes