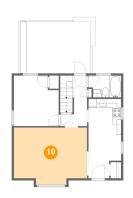

# Floor 2 - Living Room

Dimensions: 17'4" x 13'7"

Area: 219 sq. ft

Counted as living area: Yes

Heated: Yes Finished: Yes Enclosed: Yes Contiguous: Yes Permitted: Yes Wet space: No Addition: No Conversion: No