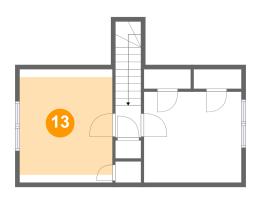

#### **Room dimensions**

Floor 3 Total sqft: 390 Living area: 344

| #  |         | Dimensions     | sqft       | Counted as living area |
|----|---------|----------------|------------|------------------------|
| 11 | Bedroom | 11'2" x 10'5"  | 106 sq. ft | Yes                    |
| 12 | Hall    | 2'11" x 3'8"   | 39 sq. ft  | Yes                    |
| 13 | Bedroom | 10'7" x 12'11" | 119 sq. ft | Yes                    |

### 1 Floor 3 - Bedroom

Dimensions: 10'7" x 12'11"

Area: 119 sq. ft

Counted as living area: Yes