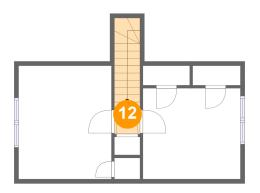

#### **Room dimensions**

Floor 3 Total sqft: 390 Living area: 344

| #  |         | Dimensions     | sqft       | Counted as living area |
|----|---------|----------------|------------|------------------------|
| 11 | Bedroom | 11'2" x 10'5"  | 106 sq. ft | Yes                    |
| 12 | Hall    | 2'11" x 3'8"   | 39 sq. ft  | Yes                    |
| 13 | Bedroom | 10'7" x 12'11" | 119 sq. ft | Yes                    |

## Ploor 3 - Hall

Dimensions: 2'11" x 3'8"

Area: 39 sq. ft

Counted as living area: Yes

Heated: Yes Finished: Yes Enclosed: Yes Contiguous: Yes Permitted: Yes Wet space: No Addition: No Conversion: No