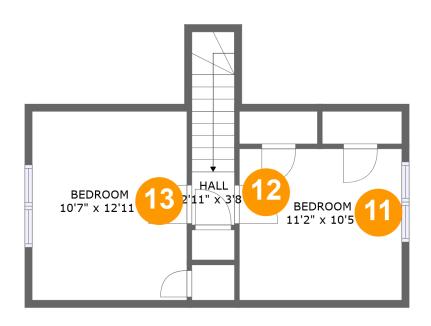

#### **Room dimensions**

Floor 3 Total sqft: 390 Living area: 344

| #  |         | Dimensions     | sqft       | Counted as living area |
|----|---------|----------------|------------|------------------------|
| 11 | Bedroom | 11'2" x 10'5"  | 106 sq. ft | Yes                    |
| 12 | Hall    | 2'11" x 3'8"   | 39 sq. ft  | Yes                    |
| 13 | Bedroom | 10'7" x 12'11" | 119 sq. ft | Yes                    |

### Floor 3 - Bedroom

Dimensions: 11'2" x 10'5"

Area: 106 sq. ft

Counted as living area: Yes