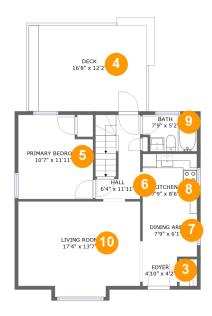

#### **Room dimensions**

Floor 2 Total sqft: 882 Living area: 679

| #  |             | Dimensions     | sqft       | Counted as living area |
|----|-------------|----------------|------------|------------------------|
| 3  | Entry       | 4'10" x 4'2"   | 20 sq. ft  | Yes                    |
| 4  | Outdoor     | 16'8" x 12'2"  | 203 sq. ft | No                     |
| 5  | Bedroom     | 10'7" x 11'11" | 118 sq. ft | Yes                    |
| 6  | Hall        | 6'4" x 11'11"  | 74 sq. ft  | Yes                    |
| 7  | Dining Room | 7'9" x 6'1"    | 47 sq. ft  | Yes                    |
| 8  | Kitchen     | 7'9" x 8'6"    | 66 sq. ft  | Yes                    |
| 9  | Bath        | 7'9" x 5'2"    | 37 sq. ft  | Yes                    |
| 10 | Living Room | 17'4" x 13'7"  | 219 sq. ft | Yes                    |

## Floor 2 - Entry

Dimensions: 4'10" x 4'2" Area: 20 sq. ft

Counted as living area: Yes

Heated: Yes Finished: Yes Enclosed: Yes Contiguous: Yes Permitted: Yes Wet space: No Addition: No Conversion: No

### Floor 2 - Outdoor

**Dimensions:** 16'8" x 12'2"

Area: 203 sq. ft

Counted as living area: No

Heated: No Finished: Yes Enclosed: No Contiguous: Yes Permitted: Yes Wet space: No Addition: No Conversion: No

### 5 Floor 2 - Bedroom

Dimensions: 10'7" x 11'11"

Area: 118 sq. ft

Counted as living area: Yes

### 6 Floor 2 - Hall

**Dimensions**: 6'4" x 11'11"

Area: 74 sq. ft

Counted as living area: Yes

Heated: Yes Finished: Yes Enclosed: Yes Contiguous: Yes Permitted: Yes Wet space: No Addition: No Conversion: No

# Floor 2 - Dining Room

Dimensions: 7'9" x 6'1"

Area: 47 sq. ft

Counted as living area: Yes

Heated: Yes Finished: Yes Enclosed: Yes Contiguous: Yes Permitted: Yes Wet space: No Addition: No Conversion: No

#### Floor 2 - Kitchen

**Dimensions:** 7'9" x 8'6"

Area: 66 sq. ft

Counted as living area: Yes

### 9 Floor 2 - Bath

Dimensions: 7'9" x 5'2" Area: 37 sq. ft

Counted as living area: Yes

Heated: Yes Finished: Yes Enclosed: Yes Contiguous: Yes Permitted: Yes Wet space: Yes Addition: No Conversion: No

# Floor 2 - Living Room

Dimensions: 17'4" x 13'7"

Area: 219 sq. ft

Counted as living area: Yes

Heated: Yes Finished: Yes Enclosed: Yes Contiguous: Yes Permitted: Yes Wet space: No Addition: No Conversion: No