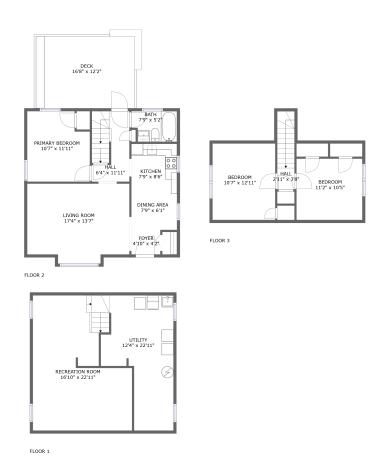

## **Property summary**

#### **Room dimensions**

Floor 1 Total sqft: 594 Living area: 0

| # |                 | Dimensions      | sqft       | Counted as living area |
|---|-----------------|-----------------|------------|------------------------|
| 1 | Utility         | 12'4" x 22'11"  | 209 sq. ft | No                     |
| 2 | Recreation Room | 16'10" x 22'11" | 325 sq. ft | No                     |

#### **Room dimensions**

Floor 2 Total sqft: 882 Living area: 679

| #  |             | Dimensions     | sqft       | Counted as living area |
|----|-------------|----------------|------------|------------------------|
| 3  | Entry       | 4'10" x 4'2"   | 20 sq. ft  | Yes                    |
| 4  | Outdoor     | 16'8" x 12'2"  | 203 sq. ft | No                     |
| 5  | Bedroom     | 10'7" x 11'11" | 118 sq. ft | Yes                    |
| 6  | Hall        | 6'4" x 11'11"  | 74 sq. ft  | Yes                    |
| 7  | Dining Room | 7'9" x 6'1"    | 47 sq. ft  | Yes                    |
| 8  | Kitchen     | 7'9" x 8'6"    | 66 sq. ft  | Yes                    |
| 9  | Bath        | 7'9" x 5'2"    | 37 sq. ft  | Yes                    |
| 10 | Living Room | 17'4" x 13'7"  | 219 sq. ft | Yes                    |

#### **Room dimensions**

Floor 3 Total sqft: 390 Living area: 344

| #  |         | Dimensions     | sqft       | Counted as living area |
|----|---------|----------------|------------|------------------------|
| 11 | Bedroom | 11'2" x 10'5"  | 106 sq. ft | Yes                    |
| 12 | Hall    | 2'11" x 3'8"   | 39 sq. ft  | Yes                    |
| 13 | Bedroom | 10'7" x 12'11" | 119 sq. ft | Yes                    |