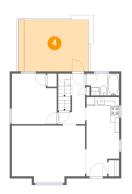

### Floor 2 - Outdoor

**Dimensions:** 16'8" x 12'2"

Area: 203 sq. ft

Counted as living area: No

Heated: No Finished: Yes Enclosed: No Contiguous: Yes Permitted: Yes Wet space: No Addition: No Conversion: No