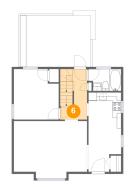

### 6 Floor 2 - Hall

**Dimensions**: 6'4" x 11'11"

Area: 74 sq. ft

Counted as living area: Yes

Heated: Yes Finished: Yes Enclosed: Yes Contiguous: Yes Permitted: Yes Wet space: No Addition: No Conversion: No