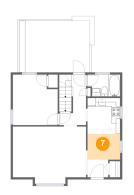

# Floor 2 - Dining Room

Dimensions: 7'9" x 6'1"

Area: 47 sq. ft

Counted as living area: Yes

Heated: Yes Finished: Yes Enclosed: Yes Contiguous: Yes Permitted: Yes Wet space: No Addition: No Conversion: No