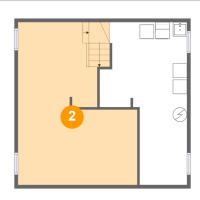

#### **Room dimensions**

Floor 3 Total sqft: 390 Living area: 344

| #  |         | Dimensions     | sqft       | Counted as living area |
|----|---------|----------------|------------|------------------------|
| 11 | Bedroom | 11'2" x 10'5"  | 106 sq. ft | Yes                    |
| 12 | Hall    | 2'11" x 3'8"   | 39 sq. ft  | Yes                    |
| 13 | Bedroom | 10'7" x 12'11" | 119 sq. ft | Yes                    |

### 1 Floor 3 - Bedroom

Dimensions: 10'7" x 12'11"

Area: 119 sq. ft

Counted as living area: Yes