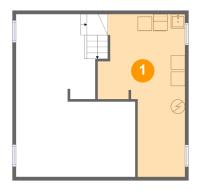

#### **Room dimensions**

Floor 3 Total sqft: 390 Living area: 344

| #  |         | Dimensions     | sqft       | Counted as living area |
|----|---------|----------------|------------|------------------------|
| 11 | Bedroom | 11'2" x 10'5"  | 106 sq. ft | Yes                    |
| 12 | Hall    | 2'11" x 3'8"   | 39 sq. ft  | Yes                    |
| 13 | Bedroom | 10'7" x 12'11" | 119 sq. ft | Yes                    |

## Ploor 3 - Hall

Dimensions: 2'11" x 3'8"

Area: 39 sq. ft

Counted as living area: Yes

Heated: Yes Finished: Yes Enclosed: Yes Contiguous: Yes Permitted: Yes Wet space: No Addition: No Conversion: No