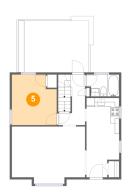

### 5 Floor 2 - Bedroom

Dimensions: 10'7" x 11'11"

Area: 118 sq. ft

Counted as living area: Yes