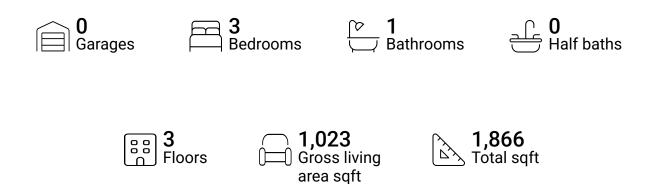

## **Property summary**

#### **Room dimensions**

Floor 2 Total sqft: 882 Living area: 679

| #  |             | Dimensions     | sqft       | Counted as living area |
|----|-------------|----------------|------------|------------------------|
| 3  | Entry       | 4'10" x 4'2"   | 20 sq. ft  | Yes                    |
| 4  | Outdoor     | 16'8" x 12'2"  | 203 sq. ft | No                     |
| 5  | Bedroom     | 10'7" x 11'11" | 118 sq. ft | Yes                    |
| 6  | Hall        | 6'4" x 11'11"  | 74 sq. ft  | Yes                    |
| 7  | Dining Room | 7'9" x 6'1"    | 47 sq. ft  | Yes                    |
| 8  | Kitchen     | 7'9" x 8'6"    | 66 sq. ft  | Yes                    |
| 9  | Bath        | 7'9" x 5'2"    | 37 sq. ft  | Yes                    |
| 10 | Living Room | 17'4" x 13'7"  | 219 sq. ft | Yes                    |

#### **Room dimensions**

Floor 3 Total sqft: 390 Living area: 344

| #  |         | Dimensions     | sqft       | Counted as living area |
|----|---------|----------------|------------|------------------------|
| 11 | Bedroom | 11'2" x 10'5"  | 106 sq. ft | Yes                    |
| 12 | Hall    | 2'11" x 3'8"   | 39 sq. ft  | Yes                    |
| 13 | Bedroom | 10'7" x 12'11" | 119 sq. ft | Yes                    |