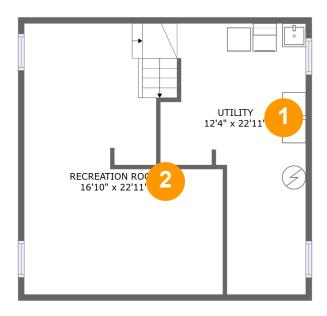

#### **Room dimensions**

Floor 1 Total sqft: 594 Living area: 0

| # |                 | Dimensions      | sqft       | Counted as living area |
|---|-----------------|-----------------|------------|------------------------|
| 1 | Utility         | 12'4" x 22'11"  | 209 sq. ft | No                     |
| 2 | Recreation Room | 16'10" x 22'11" | 325 sq. ft | No                     |

# Floor 1 - Utility

Dimensions: 12'4" x 22'11"

**Area:** 209 sq. ft

Counted as living area: No

Heated: Yes Finished: No Enclosed: Yes Contiguous: Yes Permitted: Yes Wet space: No Addition: No Conversion: No

### Ploor 1 - Recreation Room

Dimensions: 16'10" x 22'11"

Area: 325 sq. ft

Counted as living area: No