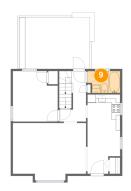

### 9 Floor 2 - Bath

Dimensions: 7'9" x 5'2" Area: 37 sq. ft

Counted as living area: Yes

Heated: Yes Finished: Yes Enclosed: Yes Contiguous: Yes Permitted: Yes Wet space: Yes Addition: No Conversion: No