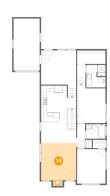

# 10 Floor 2 - Living Room

Dimensions: 12'8" x 13'5"

**Area:** 177 sq. ft

Counted as Living Area:

Yes

Heated: Yes Finished: Yes Enclosed: Yes Contiguous:

Yes

Permitted: Yes Wet Space: No Addition: No Conversion: No