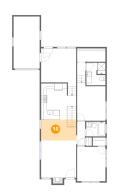

# 10 Floor 2 - Family Room

Dimensions: 12'8" x 12'3"

**Area:** 155 sq. ft

Counted as Living Area:

Yes

Heated: Yes Finished: Yes Enclosed: Yes Contiguous:

Yes

Permitted: Yes Wet Space: No Addition: No Conversion: No