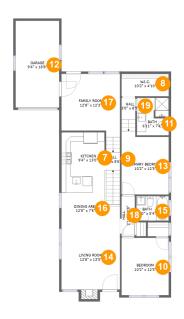

### Floor 2 - Kitchen

Dimensions: 9'4" x 13'0"

**Area:** 121 sq. ft

Counted as Living Area:

Yes

Heated: Yes Finished: Yes Enclosed: Yes Contiguous:

Yes

Permitted: Yes Wet Space: No Addition: No Conversion: No

### Floor 2 - W.i.c.

Dimensions: 10'2" x 4'10"

Area: 49 sq. ft

Counted as Living Area: No

Finished: Yes Enclosed: Yes Contiguous: Yes Permitted: Yes Wet Space: No Addition: No Conversion: No

Heated: Yes

# 9 Floor 2 - Hall

Dimensions: 3'4" x 8'6" Area: 43 sq. ft

Counted as Living Area:

Yes

Heated: Yes Finished: Yes Enclosed: Yes Contiguous:

Yes

Permitted: Yes Wet Space: No Addition: No Conversion: No

### Floor 2 - Bedroom

Dimensions: 10'2" x 12'5"

**Area:** 126 sq. ft

Counted as Living Area:

Yes

Heated: Yes Finished: Yes Enclosed: Yes

Contiguous:

Yes

Permitted: Yes Wet Space: No Addition: No Conversion: No

### Floor 2 - Bath

Dimensions: 6'11" x 7'4"

Area: 54 sq. ft

Counted as Living Area:

Yes

Heated: Yes Finished: Yes Enclosed: Yes Contiguous:

Yes

Permitted: Yes Wet Space: Yes Addition: No Conversion: No

# 12 Floor 2 - Garage

**Dimensions:** 9'4" x 18'8"

**Area:** 176 sq. ft

Counted as Living Area: No

Heated: No Finished: No Enclosed: Yes Contiguous: Yes Permitted: Yes Wet Space: No Addition: No Conversion: No

# Floor 2 - Primary Bedroom

Dimensions: 10'2" x 12'5"

Area: 127 sq. ft

Counted as Living Area:

Yes

Heated: Yes Finished: Yes Enclosed: Yes

Contiguous:

Yes

# 10 Floor 2 - Living Room

Dimensions: 12'8" x 13'5"

**Area:** 177 sq. ft

Counted as Living Area:

Yes

Heated: Yes Finished: Yes Enclosed: Yes Contiguous:

Yes

Permitted: Yes Wet Space: No Addition: No Conversion: No

# Floor 2 - Bath

**Dimensions:** 7'0" x 5'4"

Area: 37 sq. ft

Counted as Living Area:

Yes

Heated: Yes Finished: Yes Enclosed: Yes Contiguous:

Yes

Permitted: Yes Wet Space: Yes Addition: No Conversion: No

# Floor 2 - Dining Area

Dimensions: 12'8" x 7'6"

Area: 95 sq. ft

Counted as Living Area:

Yes

Heated: Yes Finished: Yes Enclosed: Yes

Contiguous:

Yes

# 10 Floor 2 - Family Room

Dimensions: 12'8" x 12'3"

**Area:** 155 sq. ft

Counted as Living Area:

Yes

Heated: Yes Finished: Yes Enclosed: Yes Contiguous:

Yes

Permitted: Yes Wet Space: No Addition: No Conversion: No

# <sup>10</sup> Floor 2 - Hall

Dimensions: 2'11" x 8'8" Area: 25 sq. ft

Counted as Living Area:

Yes

Heated: Yes Finished: Yes Enclosed: Yes Contiguous:

Yes

Permitted: Yes Wet Space: No Addition: No Conversion: No

# Floor 2 - Hall

Dimensions: 3'0" x 8'5"

Area: 25 sq. ft

Counted as Living Area: No

Heated: Yes Finished: Yes Enclosed: Yes Contiguous: Yes Permitted: Yes Wet Space: No Addition: No Conversion: No