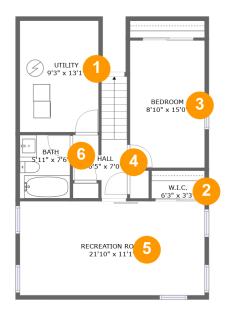

# • Floor 1 - Utility

Dimensions: 9'3" x 13'1"

Area: 122 sq. ft

Counted as Living Area:

Yes

Heated: Yes Finished: Yes Enclosed: Yes Contiguous:

Yes

Permitted: Yes Wet Space: No Addition: No Conversion: No

# 2 Floor 1 - W.i.c.

Dimensions: 6'3" x 3'3"

Area: 20 sq. ft

Counted as Living Area:

Yes

Heated: Yes Finished: Yes Enclosed: Yes Contiguous:

Yes

Permitted: Yes Wet Space: No Addition: No Conversion: No

### 3 Floor 1 - Bedroom

**Dimensions**: 8'10" x 15'0"

**Area:** 132 sq. ft

Counted as Living Area: No

Heated: Yes Finished: Yes Enclosed: Yes Contiguous: Yes Permitted: Yes Wet Space: No Addition: No Conversion: No

# 4 Floor 1 - Hall

Dimensions: 6'5" x 7'0"

Area: 61 sq. ft

Counted as Living Area: No

Heated: Yes Finished: Yes Enclosed: Yes Contiguous: Yes Permitted: Yes Wet Space: No Addition: No Conversion: No

### 5 Floor 1 - Recreation Room

Dimensions: 21'10" x 11'1"

Area: 242 sq. ft

Counted as Living Area: No

Finished: Yes
Enclosed: Yes
Contiguous: Yes
Permitted: Yes
Wet Space: No
Addition: No
Conversion: No

Heated: Yes

# 6 Floor 1 - Bath

**Dimensions:** 5'11" x 7'6"

Area: 44 sq. ft

Counted as Living Area: No

Heated: Yes Finished: Yes Enclosed: Yes Contiguous: Yes Permitted: Yes Wet Space: Yes Addition: No Conversion: No