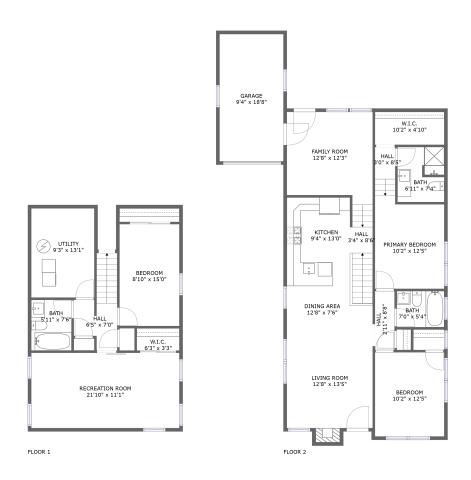

#### **Room Dimensions**

Floor 1 Total sqft: 743 Living area: 217

| # | Room name       | Dimensions     | Area (sqft) | Counted as Living Area |
|---|-----------------|----------------|-------------|------------------------|
| 1 | Utility         | 9'3" x 13'1"   | 122 sq. ft  | Yes                    |
| 2 | W.i.c.          | 6'3" x 3'3"    | 20 sq. ft   | Yes                    |
| 3 | Bedroom         | 8'10" x 15'0"  | 132 sq. ft  | No                     |
| 4 | Hall            | 6'5" x 7'0"    | 61 sq. ft   | No                     |
| 5 | Recreation Room | 21'10" x 11'1" | 242 sq. ft  | No                     |
| 6 | Bath            | 5'11" x 7'6"   | 44 sq. ft   | No                     |

#### **Room Dimensions**

Floor 2 Total sqft: 1373 Living area: 1064

| #  | Room name       | Dimensions    | Area (sqft) | Counted as Living Area |
|----|-----------------|---------------|-------------|------------------------|
| 7  | Kitchen         | 9'4" x 13'0"  | 121 sq. ft  | Yes                    |
| 8  | W.i.c.          | 10'2" x 4'10" | 49 sq. ft   | No                     |
| 9  | Hall            | 3'4" x 8'6"   | 43 sq. ft   | Yes                    |
| 10 | Bedroom         | 10'2" x 12'5" | 126 sq. ft  | Yes                    |
| 11 | Bath            | 6'11" x 7'4"  | 54 sq. ft   | Yes                    |
| 12 | Garage          | 9'4" x 18'8"  | 176 sq. ft  | No                     |
| 13 | Primary Bedroom | 10'2" x 12'5" | 127 sq. ft  | Yes                    |
| 14 | Living Room     | 12'8" x 13'5" | 177 sq. ft  | Yes                    |
| 15 | Bath            | 7'0" x 5'4"   | 37 sq. ft   | Yes                    |
| 16 | Dining Area     | 12'8" x 7'6"  | 95 sq. ft   | Yes                    |
| 17 | Family Room     | 12'8" x 12'3" | 155 sq. ft  | Yes                    |

| #  | Room name | Dimensions   | Area (sqft) | Counted as Living Area |
|----|-----------|--------------|-------------|------------------------|
| 18 | Hall      | 2'11" x 8'8" | 25 sq. ft   | Yes                    |
| 19 | Hall      | 3'0" x 8'5"  | 25 sq. ft   | No                     |