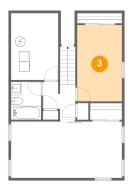

### 5 Floor 1 - Recreation Room

Dimensions: 21'10" x 11'1"

Area: 242 sq. ft

Counted as Living Area: No

Finished: Yes
Enclosed: Yes
Contiguous: Yes
Permitted: Yes
Wet Space: No
Addition: No
Conversion: No

Heated: Yes