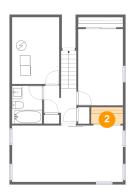

### 3 Floor 1 - Bedroom

**Dimensions**: 8'10" x 15'0"

**Area:** 132 sq. ft

Counted as Living Area: No

Heated: Yes Finished: Yes Enclosed: Yes Contiguous: Yes Permitted: Yes Wet Space: No Addition: No Conversion: No