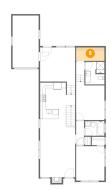

### Floor 2 - W.i.c.

Dimensions: 10'2" x 4'10"

Area: 49 sq. ft

Counted as Living Area: No

Finished: Yes Enclosed: Yes Contiguous: Yes Permitted: Yes Wet Space: No Addition: No Conversion: No

Heated: Yes