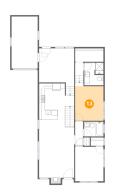

### Floor 2 - Kitchen

Dimensions: 9'4" x 13'0"

**Area:** 121 sq. ft

Counted as Living Area:

Yes

Heated: Yes Finished: Yes Enclosed: Yes Contiguous:

Yes

Permitted: Yes Wet Space: No Addition: No Conversion: No