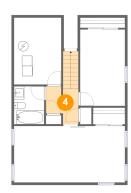

# 4 Floor 1 - Hall

Dimensions: 6'5" x 7'0"

Area: 61 sq. ft

Counted as Living Area: No

Heated: Yes Finished: Yes Enclosed: Yes Contiguous: Yes Permitted: Yes Wet Space: No Addition: No Conversion: No