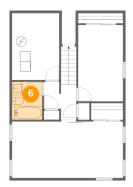

# 6 Floor 1 - Bath

**Dimensions:** 5'11" x 7'6"

Area: 44 sq. ft

Counted as Living Area: No

Heated: Yes Finished: Yes Enclosed: Yes Contiguous: Yes Permitted: Yes Wet Space: Yes Addition: No Conversion: No