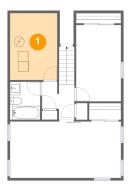

# 2 Floor 1 - W.i.c.

Dimensions: 6'3" x 3'3"

Area: 20 sq. ft

Counted as Living Area:

Yes

Heated: Yes Finished: Yes Enclosed: Yes Contiguous:

Yes

Permitted: Yes Wet Space: No Addition: No Conversion: No