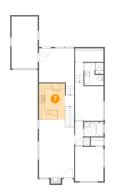

### Floor 2 - Kitchen

Dimensions: 9'4" x 13'0"

**Area:** 121 sq. ft

Counted as Living Area:

Yes

Heated: Yes Finished: Yes Enclosed: Yes Contiguous:

Yes

Permitted: Yes Wet Space: No Addition: No Conversion: No