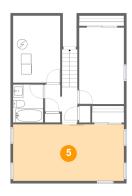

### 5 Floor 1 - Recreation Room

Dimensions: 21'10" x 11'1"

Area: 242 sq. ft

Counted as Living Area: No

Finished: Yes
Enclosed: Yes
Contiguous: Yes
Permitted: Yes
Wet Space: No
Addition: No
Conversion: No

Heated: Yes