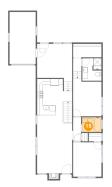

# Floor 2 - Bath

**Dimensions:** 7'0" x 5'4"

Area: 37 sq. ft

Counted as Living Area:

Yes

Heated: Yes Finished: Yes Enclosed: Yes Contiguous:

Yes

Permitted: Yes Wet Space: Yes Addition: No Conversion: No