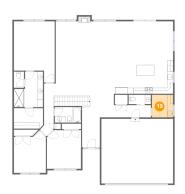

Dimensions: 9'9" x 6'10" Area: 66 sq. ft

Counted as Living Area: Yes

Heated: Yes Finished: Yes Enclosed: Yes Contiguous:

Yes

Permitted: Yes Wet Space: No Addition: No Conversion: No