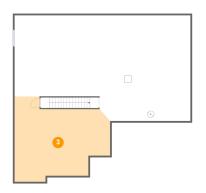

Dimensions: 27'9" x 24'9"

**Area:** 538 sq. ft

Counted as Living Area: No

Heated: No Finished: No Enclosed: Yes Contiguous: Yes Permitted: Yes Wet Space: No Addition: No Conversion: No