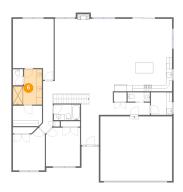

### 1 - Hall

Dimensions: 2'6" x 3'1" Area: 52 sq. ft

Counted as Living Area: No

Heated: Yes Finished: Yes Enclosed: Yes Contiguous: No Permitted: Yes Wet Space: No Addition: No Conversion: No