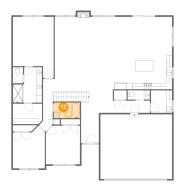

### 9 Floor 2 - Bedroom

**Dimensions**: 10'9" x 14'3" **Area**: 134 sq. ft

Counted as Living Area:

Yes

Heated: Yes Finished: Yes Enclosed: Yes Contiguous:

Yes

Permitted: Yes Wet Space: No Addition: No Conversion: No