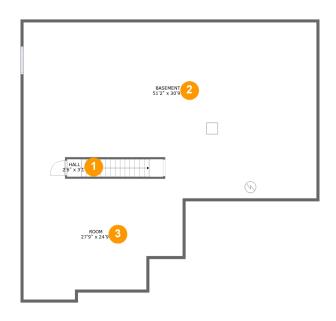

#### **Room Dimensions**

Floor 1 Total sqft: 2093 Living area: 0

| # | Room name | Dimensions    | Area (sqft) | Counted as Living Area |
|---|-----------|---------------|-------------|------------------------|
| 1 | Hall      | 2'6" x 3'1"   | 52 sq. ft   | No                     |
| 2 | Basement  | 51'2" x 30'9" | 1389 sq. ft | No                     |
| 3 | Room      | 27'9" x 24'9" | 538 sq. ft  | No                     |

### 1 - Hall

Dimensions: 2'6" x 3'1" Area: 52 sq. ft

Counted as Living Area: No

Heated: Yes Finished: Yes Enclosed: Yes Contiguous: No Permitted: Yes Wet Space: No Addition: No Conversion: No

#### 2 Floor 1 - Basement

Dimensions: 51'2" x 30'9"

**Area:** 1389 sq. ft

Counted as Living Area: No

Heated: No Finished: No Enclosed: Yes Contiguous: Yes Permitted: Yes Wet Space: No Addition: No Conversion: No

Dimensions: 27'9" x 24'9"

**Area:** 538 sq. ft

Counted as Living Area: No

Heated: No Finished: No Enclosed: Yes Contiguous: Yes Permitted: Yes Wet Space: No Addition: No Conversion: No