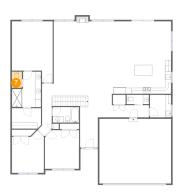

### 1 - Hall

Dimensions: 2'6" x 3'1" Area: 52 sq. ft

Counted as Living Area: No

Heated: Yes Finished: Yes Enclosed: Yes Contiguous: No Permitted: Yes Wet Space: No Addition: No Conversion: No