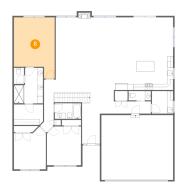

#### 2 Floor 1 - Basement

Dimensions: 51'2" x 30'9"

**Area:** 1389 sq. ft

Counted as Living Area: No

Heated: No Finished: No Enclosed: Yes Contiguous: Yes Permitted: Yes Wet Space: No Addition: No Conversion: No