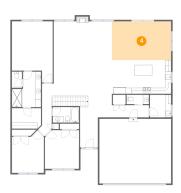

### 4 Floor 2 - Dining Area

**Dimensions**: 19'10" x 13'0"

**Area:** 257 sq. ft

Counted as Living Area:

Yes

Heated: Yes Finished: Yes Enclosed: Yes Contiguous:

Yes

Permitted: Yes Wet Space: No Addition: No Conversion: No