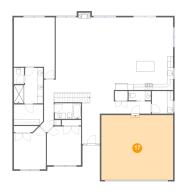

#### 2 Floor 1 - Basement

Dimensions: 51'2" x 30'9"

**Area:** 1389 sq. ft

Counted as Living Area: No

Heated: No Finished: No Enclosed: Yes Contiguous: Yes Permitted: Yes Wet Space: No Addition: No Conversion: No

Dimensions: 27'9" x 24'9"

**Area:** 538 sq. ft

Counted as Living Area: No

Heated: No Finished: No Enclosed: Yes Contiguous: Yes Permitted: Yes Wet Space: No Addition: No Conversion: No