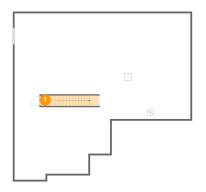

### 1 - Hall

Dimensions: 2'6" x 3'1" Area: 52 sq. ft

Counted as Living Area: No

Heated: Yes Finished: Yes Enclosed: Yes Contiguous: No Permitted: Yes Wet Space: No Addition: No Conversion: No