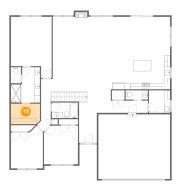

### 1 - Hall

Dimensions: 2'6" x 3'1" Area: 52 sq. ft

Counted as Living Area: No

Heated: Yes Finished: Yes Enclosed: Yes Contiguous: No Permitted: Yes Wet Space: No Addition: No Conversion: No