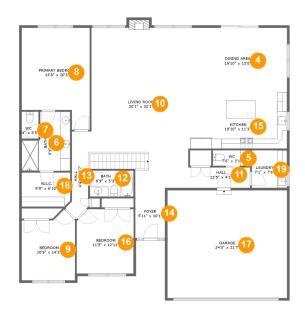

#### **Room Dimensions**

Floor 2 Total sqft: 2836 Living area: 2280

| #  | Room name       | Dimensions     | Area (sqft) | Counted as Living Area |
|----|-----------------|----------------|-------------|------------------------|
| 4  | Dining Area     | 19'10" x 13'0" | 257 sq. ft  | Yes                    |
| 5  | Wc              | 7'6" x 3'1"    | 23 sq. ft   | Yes                    |
| 6  | Bath            | 9'9" x 11'11"  | 94 sq. ft   | Yes                    |
| 7  | Wc              | 3'4" x 5'5"    | 18 sq. ft   | Yes                    |
| 8  | Primary Bedroom | 13'8" x 20'5"  | 240 sq. ft  | Yes                    |
| 9  | Bedroom         | 10'9" x 14'3"  | 134 sq. ft  | Yes                    |
| 10 | Living Room     | 20'1" x 32'1"  | 603 sq. ft  | Yes                    |
| 11 | Hall            | 12'5" x 4'1"   | 51 sq. ft   | Yes                    |
| 12 | Bath            | 8'9" x 5'3"    | 46 sq. ft   | Yes                    |
| 13 | Hall            | 4'4" x 17'7"   | 56 sq. ft   | Yes                    |
| 14 | Foyer           | 5'11" x 10'1"  | 60 sq. ft   | Yes                    |

| #  | Room name | Dimensions     | Area (sqft) | Counted as Living Area |
|----|-----------|----------------|-------------|------------------------|
| 15 | Kitchen   | 19'10" x 11'3" | 224 sq. ft  | Yes                    |
| 16 | Bedroom   | 11'5" x 12'11" | 145 sq. ft  | Yes                    |
| 17 | Garage    | 24'0" x 21'7"  | 519 sq. ft  | No                     |
| 18 | W.i.c.    | 9'9" x 6'10"   | 66 sq. ft   | Yes                    |
| 19 | Laundry   | 7'1" x 7'6"    | 53 sq. ft   | Yes                    |