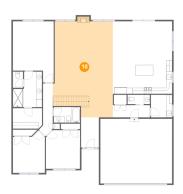

### Floor 2 - Living Room

Dimensions: 20'1" x 32'1"

**Area:** 603 sq. ft

Counted as Living Area:

Yes

Heated: Yes Finished: Yes Enclosed: Yes Contiguous:

Yes

Permitted: Yes Wet Space: No Addition: No Conversion: No