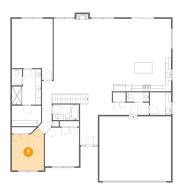

### 1 - Hall

Dimensions: 2'6" x 3'1" Area: 52 sq. ft

Counted as Living Area: No

Heated: Yes Finished: Yes Enclosed: Yes Contiguous: No Permitted: Yes Wet Space: No Addition: No Conversion: No

#### 2 Floor 1 - Basement

Dimensions: 51'2" x 30'9"

**Area:** 1389 sq. ft

Counted as Living Area: No

Heated: No Finished: No Enclosed: Yes Contiguous: Yes Permitted: Yes Wet Space: No Addition: No Conversion: No

Dimensions: 27'9" x 24'9"

**Area:** 538 sq. ft

Counted as Living Area: No

Heated: No Finished: No Enclosed: Yes Contiguous: Yes Permitted: Yes Wet Space: No Addition: No Conversion: No