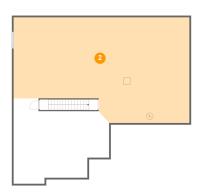

#### 2 Floor 1 - Basement

Dimensions: 51'2" x 30'9"

**Area:** 1389 sq. ft

Counted as Living Area: No

Heated: No Finished: No Enclosed: Yes Contiguous: Yes Permitted: Yes Wet Space: No Addition: No Conversion: No