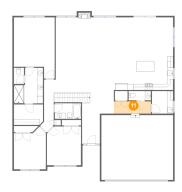

### 4 Floor 2 - Foyer

Dimensions: 5'11" x 10'1"

Area: 60 sq. ft

Counted as Living Area:

Yes

Heated: Yes Finished: Yes Enclosed: Yes Contiguous: Yes