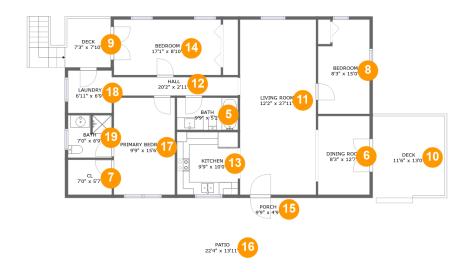

#### **Room dimensions**

Floor 2 Total sqft: 1881 Living area: 1364

| #  |             | Dimensions     | sqft       | Counted as living area |
|----|-------------|----------------|------------|------------------------|
| 5  | Bath        | 9'9" x 5'2"    | 50 sq. ft  | Yes                    |
| 6  | Dining Room | 8'3" x 12'7"   | 103 sq. ft | Yes                    |
| 7  | CI          | 7'0" x 5'7"    | 39 sq. ft  | Yes                    |
| 8  | Bedroom     | 8'3" x 15'0"   | 114 sq. ft | Yes                    |
| 9  | Outdoor     | 7'3" x 7'10"   | 56 sq. ft  | No                     |
| 10 | Outdoor     | 11'6" x 13'0"  | 149 sq. ft | No                     |
| 11 | Living Room | 12'2" x 27'11" | 339 sq. ft | Yes                    |
| 12 | Hall        | 20'2" x 2'11"  | 59 sq. ft  | Yes                    |
| 13 | Kitchen     | 9'9" x 10'0"   | 97 sq. ft  | Yes                    |
| 14 | Bedroom     | 17'1" x 8'10"  | 151 sq. ft | Yes                    |
| 15 | Outdoor     | 9'9" x 4'9"    | 46 sq. ft  | No                     |

| #  |         | Dimensions     | sqft       | Counted as living area |
|----|---------|----------------|------------|------------------------|
| 16 | Outdoor | 22'4" x 13'11" | 266 sq. ft | No                     |
| 17 | Bedroom | 9'9" x 15'6"   | 151 sq. ft | Yes                    |
| 18 | Utility | 6'11" x 6'9"   | 47 sq. ft  | Yes                    |
| 19 | Bath    | 7'0" x 6'9"    | 46 sq. ft  | Yes                    |

### 5 Floor 2 - Bath

Dimensions: 9'9" x 5'2"

Area: 50 sq. ft

Counted as living area: Yes

Heated: Yes Finished: Yes Enclosed: Yes Contiguous: Yes Permitted: Yes Wet space: Yes Addition: No Conversion: No

# 6 Floor 2 - Dining Room

Dimensions: 8'3" x 12'7"

**Area:** 103 sq. ft

Counted as living area: Yes

Heated: Yes Finished: Yes Enclosed: Yes Contiguous: Yes Permitted: Yes Wet space: No Addition: No Conversion: No

### Floor 2 - Cl

Dimensions: 7'0" x 5'7"

Area: 39 sq. ft

Counted as living area: Yes

Heated: Yes Finished: Yes Enclosed: Yes Contiguous: Yes Permitted: Yes Wet space: No Addition: No Conversion: No

### Floor 2 - Bedroom

Dimensions: 8'3" x 15'0"

Area: 114 sq. ft

Counted as living area: Yes

Heated: Yes Finished: Yes Enclosed: Yes Contiguous: Yes Permitted: Yes Wet space: No Addition: No Conversion: No

#### Floor 2 - Outdoor

**Dimensions:** 7'3" x 7'10"

Area: 56 sq. ft

Counted as living area: No

Heated: No Finished: Yes Enclosed: No Contiguous: Yes Permitted: Yes Wet space: No Addition: No

Conversion: No

### Floor 2 - Outdoor

Dimensions: 11'6" x 13'0"

Area: 149 sq. ft

Counted as living area: No

Heated: No Finished: Yes Enclosed: No Contiguous: Yes Permitted: Yes Wet space: No Addition: No Conversion: No

# Floor 2 - Living Room

Dimensions: 12'2" x 27'11"

Area: 339 sq. ft

Counted as living area: Yes

Heated: Yes Finished: Yes Enclosed: Yes Contiguous: Yes Permitted: Yes Wet space: No Addition: No Conversion: No

# Ploor 2 - Hall

Dimensions: 20'2" x 2'11"

Area: 59 sq. ft

Counted as living area: Yes

Heated: Yes Finished: Yes Enclosed: Yes Contiguous: Yes Permitted: Yes Wet space: No Addition: No Conversion: No

## Floor 2 - Kitchen

**Dimensions**: 9'9" x 10'0"

Area: 97 sq. ft

Counted as living area: Yes

Heated: Yes Finished: Yes Enclosed: Yes Contiguous: Yes Permitted: Yes Wet space: No Addition: No Conversion: No

### Floor 2 - Bedroom

Dimensions: 17'1" x 8'10"

Area: 151 sq. ft

Counted as living area: Yes

Finished: Yes Enclosed: Yes Contiguous: Yes Permitted: Yes Wet space: No Addition: No Conversion: No

Heated: Yes

#### Floor 2 - Outdoor

**Dimensions**: 9'9" x 4'9"

Area: 46 sq. ft

Counted as living area: No

Heated: No Finished: Yes Enclosed: No Contiguous: Yes Permitted: Yes Wet space: No Addition: No

Conversion: No

## Floor 2 - Outdoor

Dimensions: 22'4" x 13'11"

Area: 266 sq. ft

Counted as living area: No

Heated: No Finished: Yes Enclosed: No Contiguous: Yes Permitted: Yes Wet space: No Addition: No Conversion: No

## Floor 2 - Bedroom

**Dimensions:** 9'9" x 15'6"

Area: 151 sq. ft

Counted as living area: Yes

Finished: Yes Enclosed: Yes Contiguous: Yes Permitted: Yes Wet space: No Addition: No Conversion: No

Heated: Yes

### Floor 2 - Utility

**Dimensions:** 6'11" x 6'9"

Area: 47 sq. ft

Counted as living area: Yes

Heated: Yes Finished: Yes Enclosed: Yes Contiguous: Yes Permitted: Yes Wet space: No Addition: No Conversion: No

#### Floor 2 - Bath

Dimensions: 7'0" x 6'9"

Area: 46 sq. ft

Counted as living area: Yes

Heated: Yes Finished: Yes Enclosed: Yes Contiguous: Yes Permitted: Yes Wet space: Yes Addition: No Conversion: No