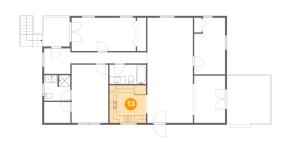

### Floor 2 - Bedroom

Dimensions: 17'1" x 8'10"

Area: 151 sq. ft

Counted as living area: Yes

Finished: Yes Enclosed: Yes Contiguous: Yes Permitted: Yes Wet space: No Addition: No Conversion: No

Heated: Yes