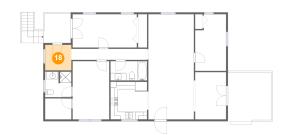

## 18

### Floor 2 - Utility

**Dimensions:** 6'11" x 6'9"

Area: 47 sq. ft

Counted as living area: Yes

Heated: Yes Finished: Yes Enclosed: Yes Contiguous: Yes Permitted: Yes Wet space: No Addition: No Conversion: No