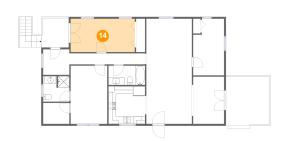

### 9

#### Floor 2 - Outdoor

**Dimensions:** 7'3" x 7'10"

Area: 56 sq. ft

Counted as living area: No

Heated: No Finished: Yes Enclosed: No Contiguous: Yes Permitted: Yes Wet space: No Addition: No

Conversion: No