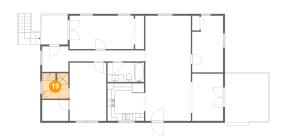

### Floor 2 - Bedroom

Dimensions: 17'1" x 8'10"

Area: 151 sq. ft

Counted as living area: Yes

Finished: Yes Enclosed: Yes Contiguous: Yes Permitted: Yes Wet space: No Addition: No Conversion: No

Heated: Yes