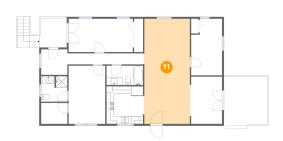

# Floor 2 - Living Room

Dimensions: 12'2" x 27'11"

Area: 339 sq. ft

Counted as living area: Yes

Heated: Yes Finished: Yes Enclosed: Yes Contiguous: Yes Permitted: Yes Wet space: No Addition: No Conversion: No