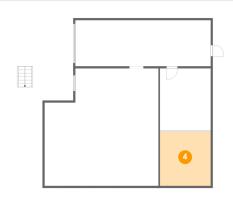

# Ploor 2 - Hall

Dimensions: 20'2" x 2'11"

Area: 59 sq. ft

Counted as living area: Yes

Heated: Yes Finished: Yes Enclosed: Yes Contiguous: Yes Permitted: Yes Wet space: No Addition: No Conversion: No