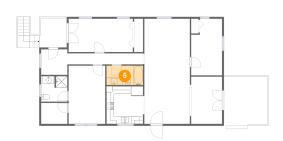

# 6 Floor 2 - Dining Room

Dimensions: 8'3" x 12'7"

**Area:** 103 sq. ft

Counted as living area: Yes

Heated: Yes Finished: Yes Enclosed: Yes Contiguous: Yes Permitted: Yes Wet space: No Addition: No Conversion: No