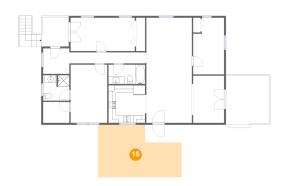

## Floor 2 - Outdoor

Dimensions: 22'4" x 13'11"

Area: 266 sq. ft

Counted as living area: No

Heated: No Finished: Yes Enclosed: No Contiguous: Yes Permitted: Yes Wet space: No Addition: No Conversion: No