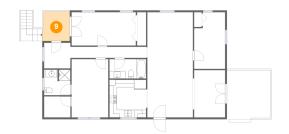

### Floor 2 - Bedroom

Dimensions: 8'3" x 15'0"

Area: 114 sq. ft

Counted as living area: Yes

Heated: Yes Finished: Yes Enclosed: Yes Contiguous: Yes Permitted: Yes Wet space: No Addition: No Conversion: No