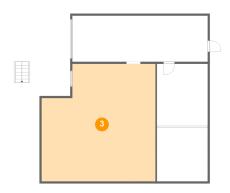

# Floor 2 - Living Room

Dimensions: 12'2" x 27'11"

Area: 339 sq. ft

Counted as living area: Yes

Heated: Yes Finished: Yes Enclosed: Yes Contiguous: Yes Permitted: Yes Wet space: No Addition: No Conversion: No