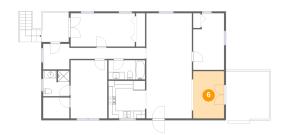

### Floor 2 - Bedroom

Dimensions: 17'1" x 8'10"

Area: 151 sq. ft

Counted as living area: Yes

Finished: Yes Enclosed: Yes Contiguous: Yes Permitted: Yes Wet space: No Addition: No Conversion: No

Heated: Yes