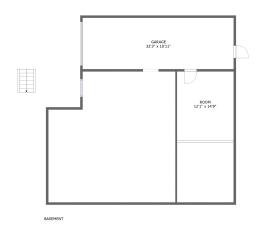

#### **Room dimensions**

Floor 1 Total sqft: 1495 Living area: 0

| # |             | Dimensions     | sqft       | Counted as living area |
|---|-------------|----------------|------------|------------------------|
| 1 | Garage      | 32'3" x 10'11" | 353 sq. ft | No                     |
| 2 | Room        | 12'1" x 14'9"  | 183 sq. ft | No                     |
| 3 | Crawl Space | 27'1" x 27'11" | 699 sq. ft | No                     |
| 4 | Crawl Space | 12'1" x 12'10" | 155 sq. ft | No                     |