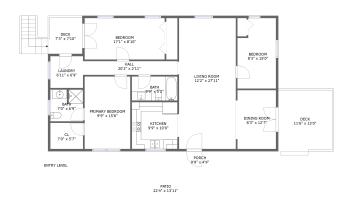

#### **Room dimensions**

Floor 2 Total sqft: 1881 Living area: 1364

| #  |             | Dimensions     | sqft       | Counted as living area |
|----|-------------|----------------|------------|------------------------|
| 5  | Bath        | 9'9" x 5'2"    | 50 sq. ft  | Yes                    |
| 6  | Dining Room | 8'3" x 12'7"   | 103 sq. ft | Yes                    |
| 7  | CI          | 7'0" x 5'7"    | 39 sq. ft  | Yes                    |
| 8  | Bedroom     | 8'3" x 15'0"   | 114 sq. ft | Yes                    |
| 9  | Outdoor     | 7'3" x 7'10"   | 56 sq. ft  | No                     |
| 10 | Outdoor     | 11'6" x 13'0"  | 149 sq. ft | No                     |
| 11 | Living Room | 12'2" x 27'11" | 339 sq. ft | Yes                    |
| 12 | Hall        | 20'2" x 2'11"  | 59 sq. ft  | Yes                    |
| 13 | Kitchen     | 9'9" x 10'0"   | 97 sq. ft  | Yes                    |
| 14 | Bedroom     | 17'1" x 8'10"  | 151 sq. ft | Yes                    |
| 15 | Outdoor     | 9'9" x 4'9"    | 46 sq. ft  | No                     |

| #  |         | Dimensions     | sqft       | Counted as living area |
|----|---------|----------------|------------|------------------------|
| 16 | Outdoor | 22'4" x 13'11" | 266 sq. ft | No                     |
| 17 | Bedroom | 9'9" x 15'6"   | 151 sq. ft | Yes                    |
| 18 | Utility | 6'11" x 6'9"   | 47 sq. ft  | Yes                    |
| 19 | Bath    | 7'0" x 6'9"    | 46 sq. ft  | Yes                    |