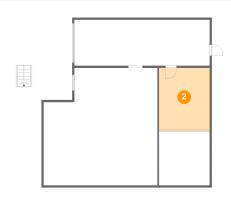

### Floor 2 - Bedroom

Dimensions: 8'3" x 15'0"

Area: 114 sq. ft

Counted as living area: Yes

Heated: Yes Finished: Yes Enclosed: Yes Contiguous: Yes Permitted: Yes Wet space: No Addition: No Conversion: No

### 9