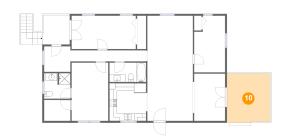

### Floor 2 - Outdoor

Dimensions: 11'6" x 13'0"

Area: 149 sq. ft

Counted as living area: No

Heated: No Finished: Yes Enclosed: No Contiguous: Yes Permitted: Yes Wet space: No Addition: No Conversion: No