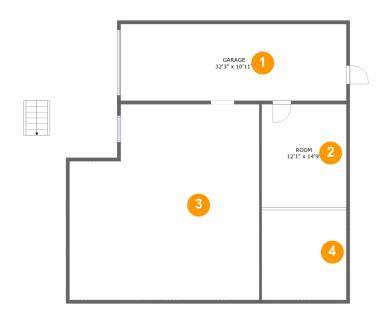

#### **Room dimensions**

Floor 1 Total sqft: 1495 Living area: 0

| # |             | Dimensions     | sqft       | Counted as living area |
|---|-------------|----------------|------------|------------------------|
| 1 | Garage      | 32'3" x 10'11" | 353 sq. ft | No                     |
| 2 | Room        | 12'1" x 14'9"  | 183 sq. ft | No                     |
| 3 | Crawl Space | 27'1" x 27'11" | 699 sq. ft | No                     |
| 4 | Crawl Space | 12'1" x 12'10" | 155 sq. ft | No                     |

# Floor 1 - Garage

Dimensions: 32'3" x 10'11"

**Area:** 353 sq. ft

Counted as living area: No

Heated: No Finished: No Enclosed: Yes Contiguous: Yes Permitted: Yes Wet space: No Addition: No Conversion: No

## 2 Floor 1 - Room

Dimensions: 12'1" x 14'9"

Area: 183 sq. ft

Counted as living area: No

Heated: No Finished: No Enclosed: Yes Contiguous: No Permitted: Yes Wet space: No Addition: No Conversion: No

# Floor 1 - Crawl Space

Dimensions: 27'1" x 27'11"

**Area**: 699 sq. ft

Counted as living area: No

Heated: No Finished: No Enclosed: No Contiguous: Yes Permitted: No Wet space: No Addition: No Conversion: No

# Floor 1 - Crawl Space

Dimensions: 12'1" x 12'10"

**Area:** 155 sq. ft

Counted as living area: No

Heated: No Finished: No Enclosed: No Contiguous: Yes Permitted: No Wet space: No Addition: No Conversion: No