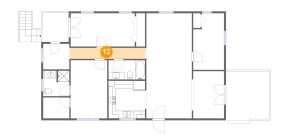

# Ploor 2 - Hall

Dimensions: 20'2" x 2'11"

Area: 59 sq. ft

Counted as living area: Yes

Heated: Yes Finished: Yes Enclosed: Yes Contiguous: Yes Permitted: Yes Wet space: No Addition: No Conversion: No