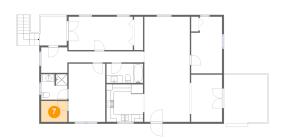

# Floor 1 - Crawl Space

Dimensions: 12'1" x 12'10"

**Area:** 155 sq. ft

Counted as living area: No

Heated: No Finished: No Enclosed: No Contiguous: Yes Permitted: No Wet space: No Addition: No Conversion: No