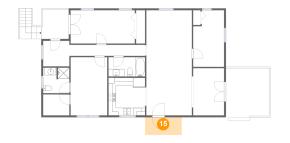

## 15

#### Floor 2 - Outdoor

**Dimensions**: 9'9" x 4'9"

Area: 46 sq. ft

Counted as living area: No

Heated: No Finished: Yes Enclosed: No Contiguous: Yes Permitted: Yes Wet space: No Addition: No

Conversion: No