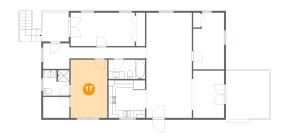

## Floor 2 - Bedroom

**Dimensions:** 9'9" x 15'6"

Area: 151 sq. ft

Counted as living area: Yes

Finished: Yes Enclosed: Yes Contiguous: Yes Permitted: Yes Wet space: No Addition: No Conversion: No

Heated: Yes