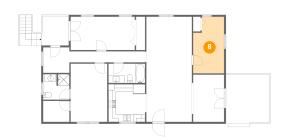

## Floor 2 - Bedroom

**Dimensions:** 9'9" x 15'6"

Area: 151 sq. ft

Counted as living area: Yes

Finished: Yes Enclosed: Yes Contiguous: Yes Permitted: Yes Wet space: No Addition: No Conversion: No

Heated: Yes