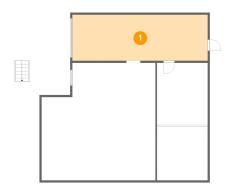

# 6 Floor 2 - Dining Room

Dimensions: 8'3" x 12'7"

**Area:** 103 sq. ft

Counted as living area: Yes

Heated: Yes Finished: Yes Enclosed: Yes Contiguous: Yes Permitted: Yes Wet space: No Addition: No Conversion: No

### Floor 2 - Cl

Dimensions: 7'0" x 5'7"

Area: 39 sq. ft

Counted as living area: Yes

Heated: Yes Finished: Yes Enclosed: Yes Contiguous: Yes Permitted: Yes Wet space: No Addition: No Conversion: No