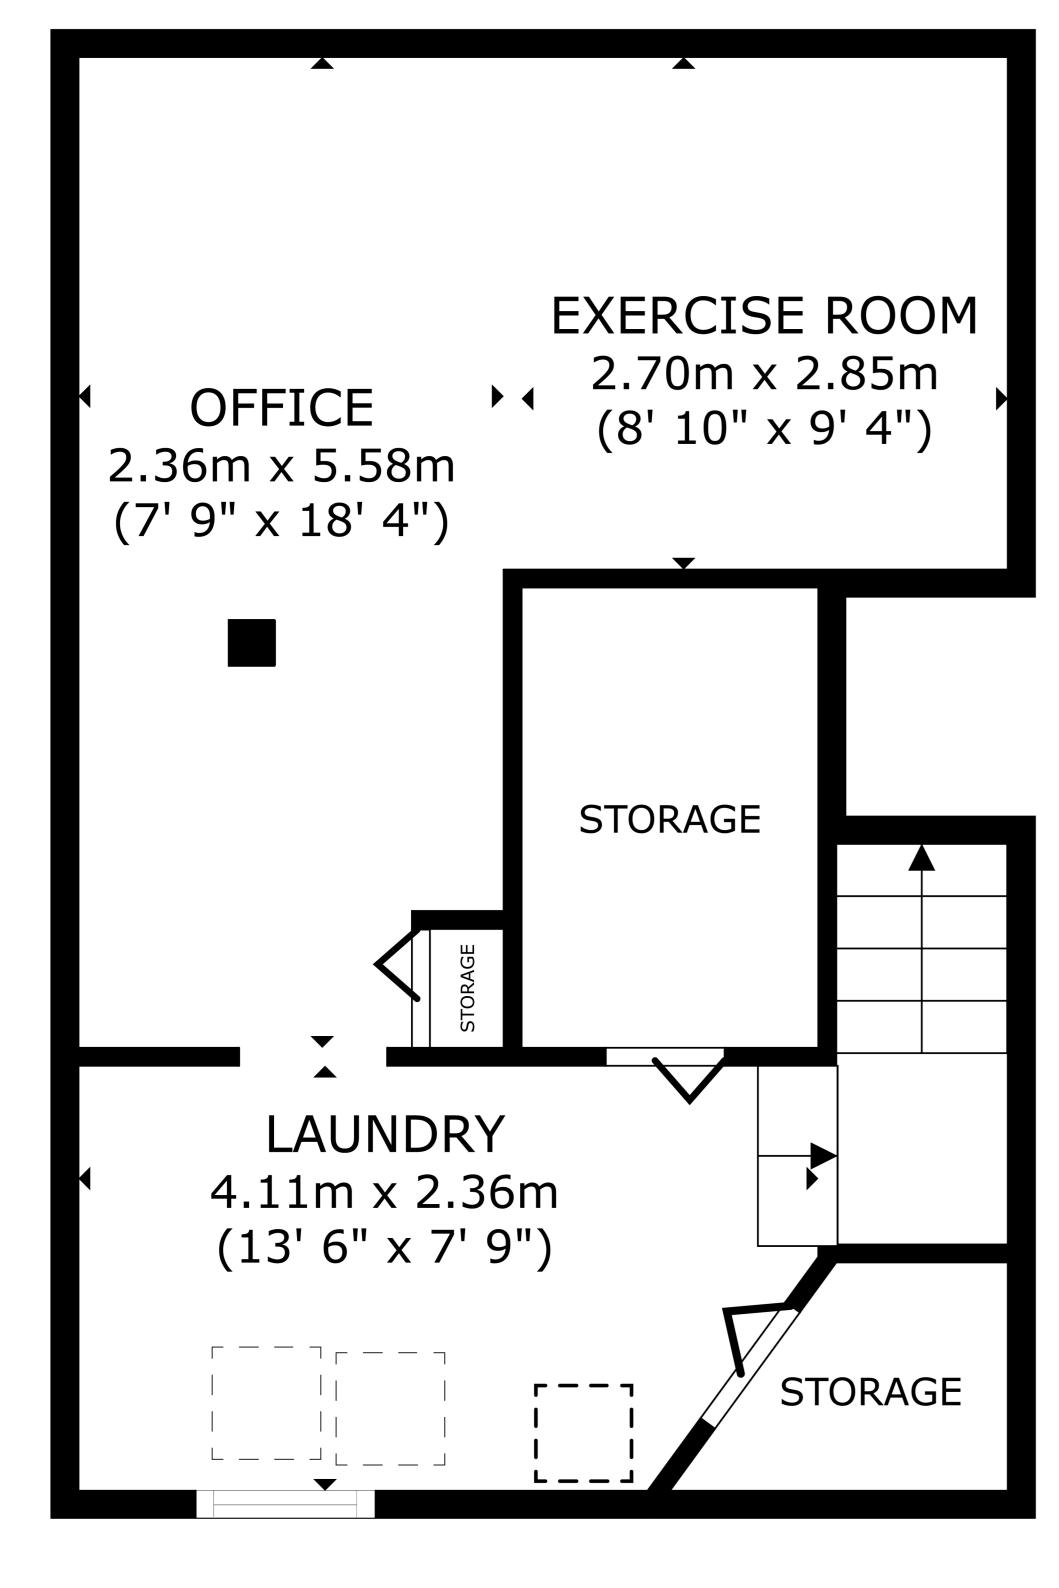

# Floor Area Totals

|                             | Level | Metric (m <sup>2</sup> ) | Imperial (ft <sup>2</sup> ) |
|-----------------------------|-------|--------------------------|-----------------------------|
| Main Floor                  | 1     | 46.90                    | 504.79                      |
| Second Floor                | 2     | 53.66                    | 577.60                      |
| Basement                    | В     | 40.18                    | 432.53                      |
| Total Above Ground RMS Area |       | 100.56                   | 1082.38                     |

# **Room Dimensions**

|                 | Level | Metric (m)  | Imperial (ft) |  |  |
|-----------------|-------|-------------|---------------|--|--|
| Living Room     | 1     | 5.26 x 3.35 | 17.26 x 10.99 |  |  |
| Dining Room     | 1     | 3.50 x 4.79 | 11.48 x 15.72 |  |  |
| Kitchen         | 1     | 2.39 x 2.57 | 7.84 x 8.43   |  |  |
| Laundry Room    | В     | 4.11 x 3.15 | 13.48 x 10.34 |  |  |
| Primary Bedroom | 2     | 4.21 x 3.76 | 13.81 x 12.34 |  |  |
| Bedroom 2       | 2     | 2.52 x 4.11 | 8.27 x 13.48  |  |  |
| Bedroom 3       | 2     | 2.65 x 3.13 | 8.69 x 10.27  |  |  |
| Exercise Room   | В     | 2.70 x 2.85 | 8.86 x 9.35   |  |  |
| Office          | В     | 2.36 x 5.58 | 7.74 x 18.31  |  |  |

587-566-6774

info@jcvisuals.ca

www.jcvisuals.ca

**BASEMENT** 40.18 m<sup>2</sup>(433 sq ft)

**MAIN FLOOR** 46.90 m<sup>2</sup>(505 sq ft)

10612 BEAUMARIS RD NW EDMONTON, AB

**SECOND FLOOR** 53.66 m<sup>2</sup>(577 sq ft)