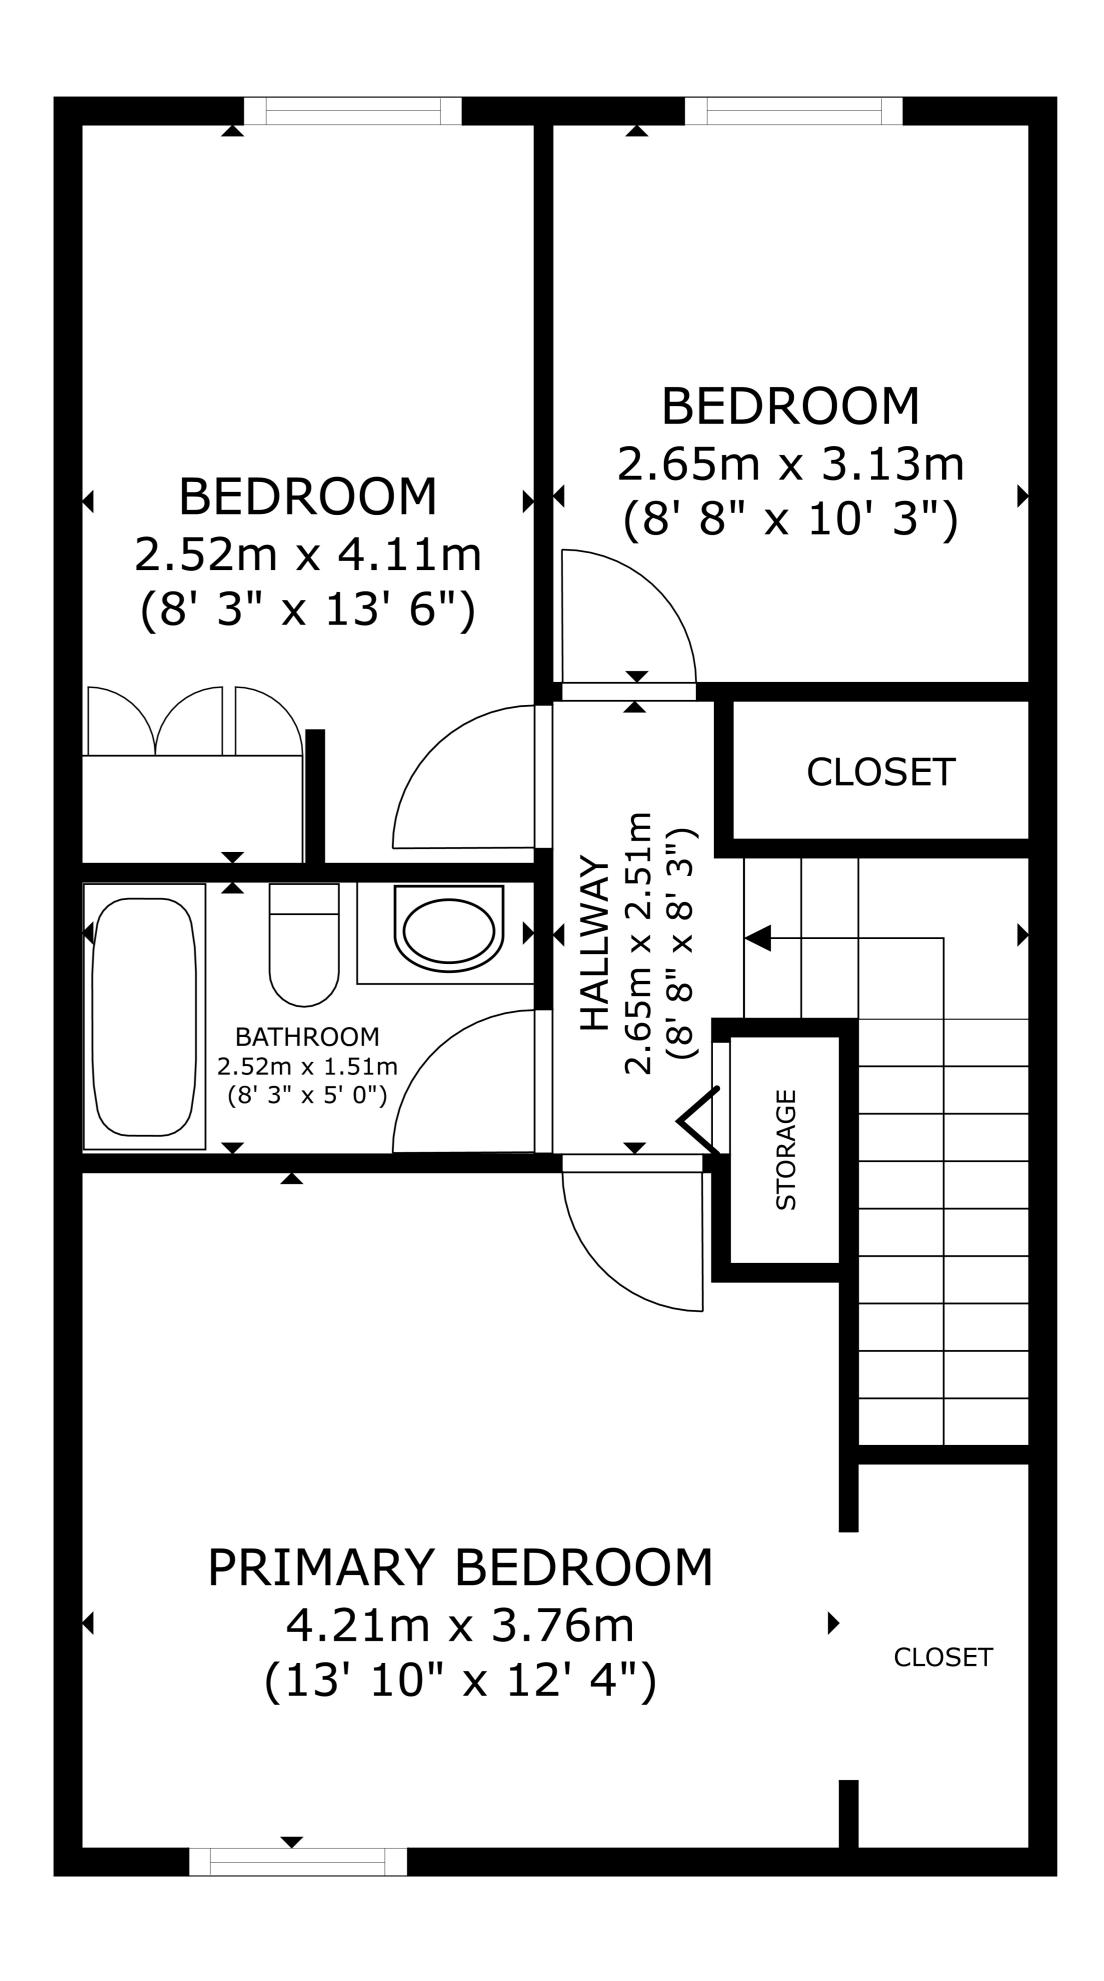

# Floor Area Totals

|                             | Level | Metric (m <sup>2</sup> ) | Imperial (ft <sup>2</sup> ) |
|-----------------------------|-------|--------------------------|-----------------------------|
| Main Floor                  | 1     | 46.90                    | 504.79                      |
| Second Floor                | 2     | 53.66                    | 577.60                      |
| Basement                    | В     | 40.18                    | 432.53                      |
| Total Above Ground RMS Area |       | 100.56                   | 1082.38                     |

# **Room Dimensions**

|                 | Level | Metric (m)  | Imperial (ft) |  |  |
|-----------------|-------|-------------|---------------|--|--|
| Living Room     | 1     | 5.26 x 3.35 | 17.26 x 10.99 |  |  |
| Dining Room     | 1     | 3.50 x 4.79 | 11.48 x 15.72 |  |  |
| Kitchen         | 1     | 2.39 x 2.57 | 7.84 x 8.43   |  |  |
| Laundry Room    | В     | 4.11 x 3.15 | 13.48 x 10.34 |  |  |
| Primary Bedroom | 2     | 4.21 x 3.76 | 13.81 x 12.34 |  |  |
| Bedroom 2       | 2     | 2.52 x 4.11 | 8.27 x 13.48  |  |  |
| Bedroom 3       | 2     | 2.65 x 3.13 | 8.69 x 10.27  |  |  |
| Exercise Room   | В     | 2.70 x 2.85 | 8.86 x 9.35   |  |  |
| Office          | В     | 2.36 x 5.58 | 7.74 x 18.31  |  |  |

### **Bathroom Count**

|            | Level | Pieces |
|------------|-------|--------|
| Bathroom 1 | 1     | 2      |
| Bathroom 2 | 2     | 4      |

587-566-6774

info@jcvisuals.ca

www.jcvisuals.ca

**BASEMENT** 40.18 m<sup>2</sup>(433 sq ft)

**MAIN FLOOR** 46.90 m<sup>2</sup>(505 sq ft)

10612 BEAUMARIS RD NW EDMONTON, AB

**SECOND FLOOR** 53.66 m<sup>2</sup>(577 sq ft)