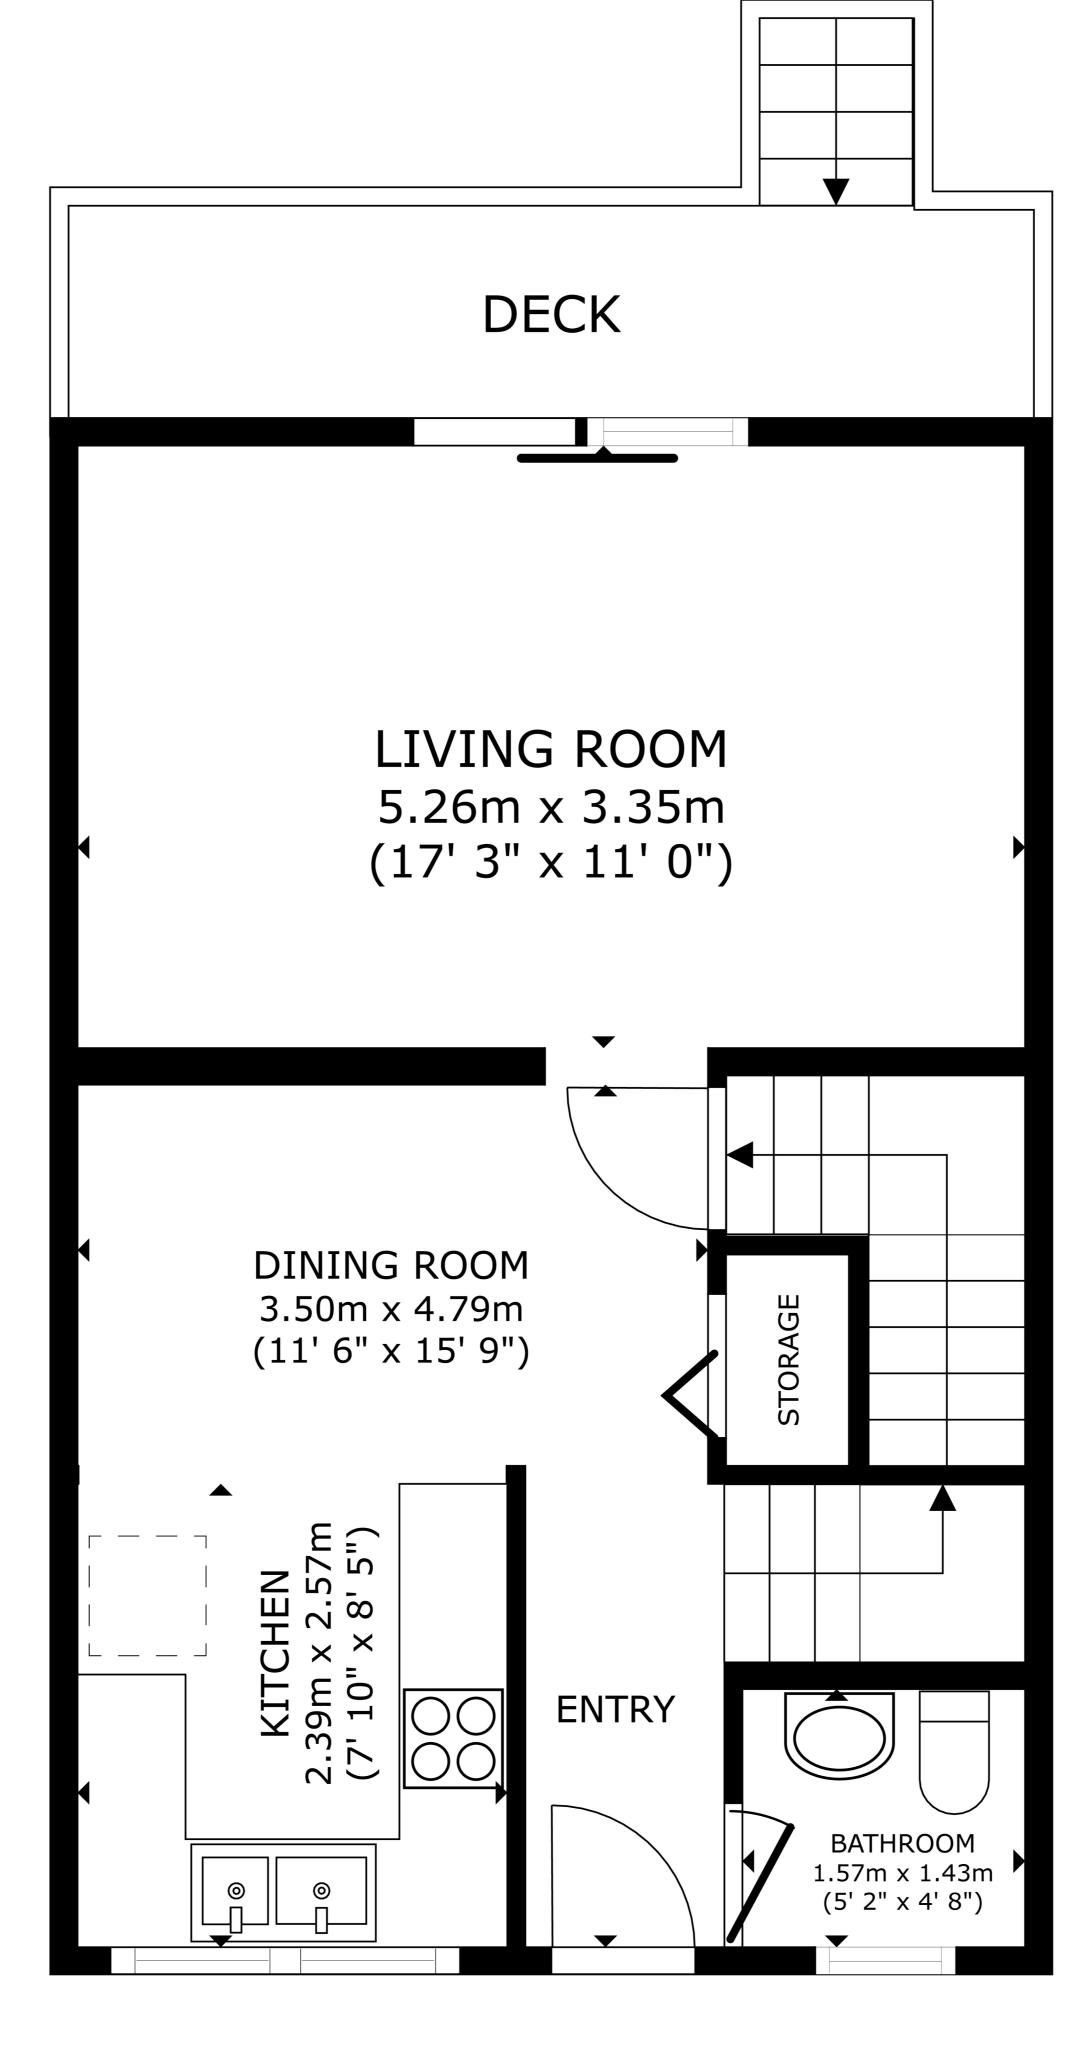

# Floor Area Totals

|                             | Level | Metric (m <sup>2</sup> ) | Imperial (ft <sup>2</sup> ) |
|-----------------------------|-------|--------------------------|-----------------------------|
| Main Floor                  | 1     | 46.90                    | 504.79                      |
| Second Floor                | 2     | 53.66                    | 577.60                      |
| Basement                    | В     | 40.18                    | 432.53                      |
| Total Above Ground RMS Area |       | 100.56                   | 1082.38                     |

# **Room Dimensions**

|                 | Level | Metric (m)  | Imperial (ft) |  |  |
|-----------------|-------|-------------|---------------|--|--|
| Living Room     | 1     | 5.26 x 3.35 | 17.26 x 10.99 |  |  |
| Dining Room     | 1     | 3.50 x 4.79 | 11.48 x 15.72 |  |  |
| Kitchen         | 1     | 2.39 x 2.57 | 7.84 x 8.43   |  |  |
| Laundry Room    | В     | 4.11 x 3.15 | 13.48 x 10.34 |  |  |
| Primary Bedroom | 2     | 4.21 x 3.76 | 13.81 x 12.34 |  |  |
| Bedroom 2       | 2     | 2.52 x 4.11 | 8.27 x 13.48  |  |  |
| Bedroom 3       | 2     | 2.65 x 3.13 | 8.69 x 10.27  |  |  |
| Exercise Room   | В     | 2.70 x 2.85 | 8.86 x 9.35   |  |  |
| Office          | В     | 2.36 x 5.58 | 7.74 x 18.31  |  |  |

### **Bathroom Count**

|            | Level | Pieces |
|------------|-------|--------|
| Bathroom 1 | 1     | 2      |
| Bathroom 2 | 2     | 4      |

587-566-6774

info@jcvisuals.ca

www.jcvisuals.ca

**BASEMENT** 40.18 m<sup>2</sup>(433 sq ft)

**MAIN FLOOR** 46.90 m<sup>2</sup>(505 sq ft)

10612 BEAUMARIS RD NW EDMONTON, AB

**SECOND FLOOR** 53.66 m<sup>2</sup>(577 sq ft)