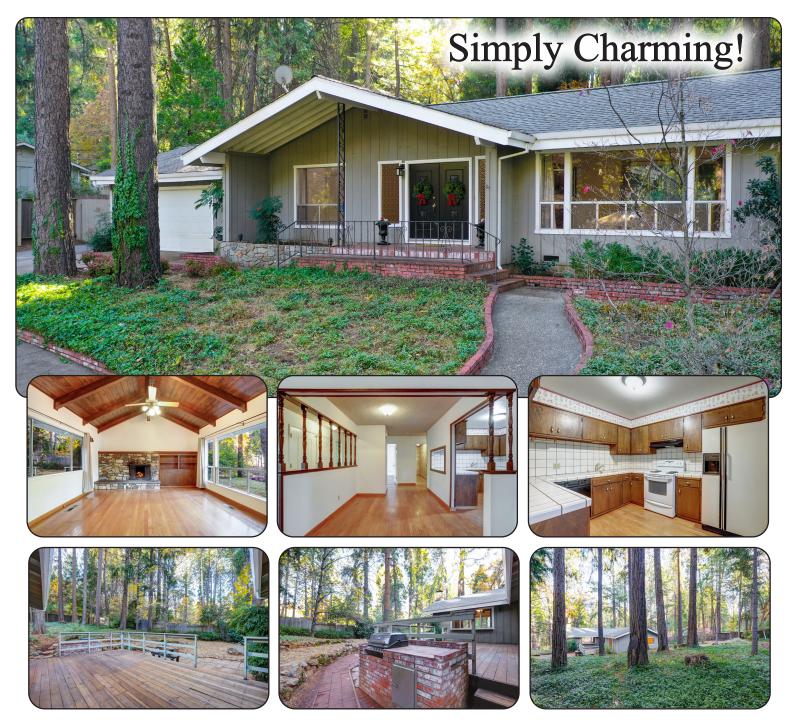

Great, single level home in one of the sweetest neighborhoods in Nevada County! Only minutes from downtown Nevada City as well as Brunswick Basin shopping. 3 bedrooms, 2 baths, oversized 2 car attached garage, 1448 square feet and a very level 0.52 acre parcel. Nice trees and landscaping front and rear and a lovely covered front porch. Circular driveway with plenty of room for guest parking and there is even room on the side of the house for an RV or trailer. Wonderful neighborhood to walk in and the Cascade Canal hiking trail is just down the road. In the fantastic Nevada City School District! House has nice wood floors, fireplace and a great room concept. Natural gas, treated water, central heat/air and high-speed cable! Spacious master bedroom suite as well as 2 roomy guest bedrooms and guest bath. Good sized laundry room. This is a very comfortable home that is easy to move into now or customize it to become your dream home!