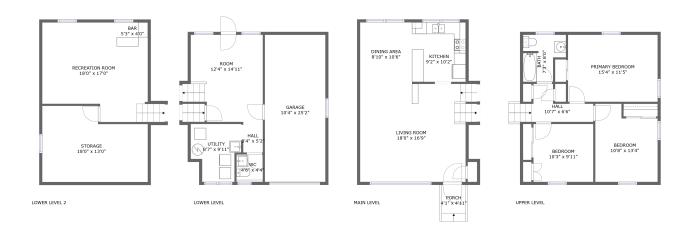

#### **Room dimensions**

Floor 1 Total sqft: 550 Living area: 0

| # |                 | Dimensions    | sqft       | Counted as living area |
|---|-----------------|---------------|------------|------------------------|
| 1 | Bar             | 5'3" x 4'0"   | 22 sq. ft  | No                     |
| 2 | Recreation Room | 18'0" x 17'0" | 264 sq. ft | No                     |
| 3 | Storage         | 18'0" x 13'0" | 208 sq. ft | No                     |

Floor 1 - Bar

Dimensions: 5'3" x 4'0"

Area: 22 sq. ft

Counted as living area: No

Heated: Yes Finished: Yes Enclosed: Yes Contiguous: No Permitted: Yes Wet space: No Addition: No Conversion: No

#### Floor 1 - Recreation Room

Dimensions: 18'0" x 17'0"

Area: 264 sq. ft

Counted as living area: No

Heated: Yes Finished: Yes Enclosed: Yes Contiguous: No Permitted: Yes Wet space: No Addition: No Conversion: No

## Floor 1 - Storage

**Dimensions**: 18'0" x 13'0"

Area: 208 sq. ft

Counted as living area: No

Heated: No Finished: No Enclosed: No Contiguous: Yes Permitted: Yes Wet space: No Addition: No Conversion: No