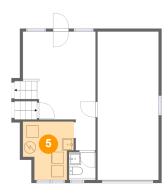

## 5 Floor 2 - Utility

Dimensions: 8'7" x 9'11"

Area: 72 sq. ft

Counted as living area: Yes

Heated: Yes Finished: Yes Enclosed: Yes Contiguous: Yes Permitted: Yes Wet space: No Addition: No Conversion: No