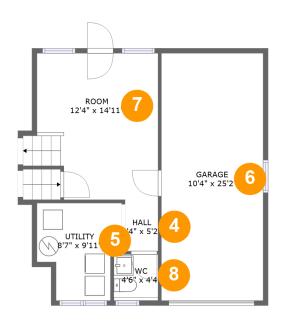

#### **Room dimensions**

Floor 3 Total sqft: 581 Living area: 561

| #  |             | Dimensions    | sqft       | Counted as living area |
|----|-------------|---------------|------------|------------------------|
| 9  | Porch       | 4'1" x 4'11"  | 20 sq. ft  | No                     |
| 10 | Living Room | 18'0" x 16'9" | 314 sq. ft | Yes                    |
| 11 | Kitchen     | 9'2" x 10'2"  | 93 sq. ft  | Yes                    |
| 12 | Dining Area | 8'10" x 10'6" | 93 sq. ft  | Yes                    |

Dimensions: 4'1" x 4'11"

Area: 20 sq. ft

Counted as living area: No

Heated: No Finished: Yes Enclosed: No Contiguous: Yes Permitted: Yes Wet space: No Addition: No Conversion: No

## Floor 3 - Living Room

**Dimensions**: 18'0" x 16'9"

Area: 314 sq. ft

Counted as living area: Yes

Heated: Yes Finished: Yes Enclosed: Yes Contiguous: Yes Permitted: Yes Wet space: No Addition: No Conversion: No

#### Floor 3 - Kitchen

Dimensions: 9'2" x 10'2"

Area: 93 sq. ft

Counted as living area: Yes

Heated: Yes Finished: Yes Enclosed: Yes Contiguous: Yes Permitted: Yes Wet space: No Addition: No Conversion: No

## Floor 3 - Dining Area

**Dimensions:** 8'10" x 10'6"

Area: 93 sq. ft

Counted as living area: Yes

Heated: Yes Finished: Yes Enclosed: Yes Contiguous: Yes Permitted: Yes Wet space: No Addition: No Conversion: No