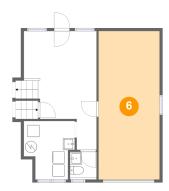

## 6 Floor 2 - Garage

Dimensions: 10'4" x 25'2"

Area: 260 sq. ft

Counted as living area: No

Heated: No Finished: No Enclosed: Yes Contiguous: Yes Permitted: Yes Wet space: No Addition: No Conversion: No