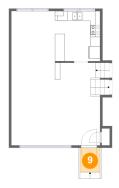

#### Floor 2 - WC

Dimensions: 4'6" x 4'4"

Area: 21 sq. ft

Counted as living area: Yes

Heated: Yes Finished: Yes Enclosed: Yes Contiguous: Yes Permitted: Yes Wet space: Yes Addition: No Conversion: No

9 Floor 3 - Porch

Dimensions: 4'1" x 4'11"

Area: 20 sq. ft

Counted as living area: No

Heated: No Finished: Yes Enclosed: No Contiguous: Yes Permitted: Yes Wet space: No Addition: No Conversion: No