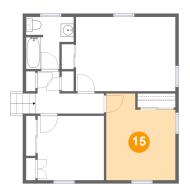

## 6 Floor 4 - Primary Bedroom

**Dimensions:** 15'4" x 11'5"

**Area:** 175 sq. ft

Counted as living area: Yes

Heated: Yes Finished: Yes Enclosed: Yes Contiguous: Yes Permitted: Yes Wet space: No Addition: No Conversion: No