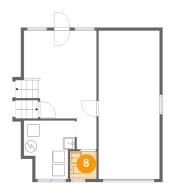

#### Floor 2 - WC

Dimensions: 4'6" x 4'4"

Area: 21 sq. ft

Counted as living area: Yes

Heated: Yes Finished: Yes Enclosed: Yes Contiguous: Yes Permitted: Yes Wet space: Yes Addition: No Conversion: No

9 Floor 3 - Porch

Dimensions: 4'1" x 4'11"

Area: 20 sq. ft

Counted as living area: No

Heated: No Finished: Yes Enclosed: No Contiguous: Yes Permitted: Yes Wet space: No Addition: No Conversion: No