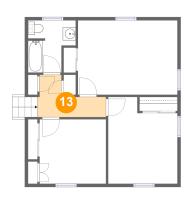

### Floor 4 - Bedroom

Dimensions: 10'3" x 9'11"

Area: 101 sq. ft

Counted as living area: Yes

Heated: Yes Finished: Yes Enclosed: Yes Contiguous: Yes Permitted: Yes Wet space: No Addition: No Conversion: No