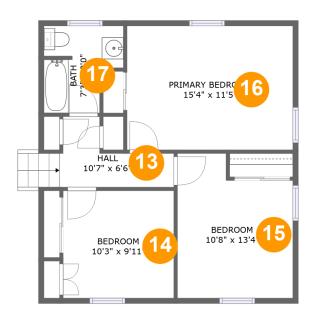

#### **Room dimensions**

Floor 4 Total sqft: 621 Living area: 621

| #  |                 | Dimensions    | sqft       | Counted as living area |
|----|-----------------|---------------|------------|------------------------|
| 13 | Hall            | 10'7" x 6'6"  | 44 sq. ft  | Yes                    |
| 14 | Bedroom         | 10'3" x 9'11" | 101 sq. ft | Yes                    |
| 15 | Bedroom         | 10'8" x 13'4" | 127 sq. ft | Yes                    |
| 16 | Primary Bedroom | 15'4" x 11'5" | 175 sq. ft | Yes                    |
| 17 | Bath            | 7'3" x 8'0"   | 49 sq. ft  | Yes                    |

### Floor 4 - Hall

**Dimensions:** 10'7" x 6'6"

Area: 44 sq. ft

Counted as living area: Yes

Heated: Yes Finished: Yes Enclosed: Yes Contiguous: Yes Permitted: Yes Wet space: No Addition: No Conversion: No

### Floor 4 - Bedroom

Dimensions: 10'3" x 9'11"

Area: 101 sq. ft

Counted as living area: Yes

Heated: Yes Finished: Yes Enclosed: Yes Contiguous: Yes Permitted: Yes Wet space: No Addition: No Conversion: No

## 6 Floor 4 - Bedroom

**Dimensions:** 10'8" x 13'4"

Area: 127 sq. ft

Counted as living area: Yes

Heated: Yes Finished: Yes Enclosed: Yes Contiguous: Yes Permitted: Yes Wet space: No Addition: No Conversion: No

## 6 Floor 4 - Primary Bedroom

**Dimensions:** 15'4" x 11'5"

**Area:** 175 sq. ft

Counted as living area: Yes

Heated: Yes Finished: Yes Enclosed: Yes Contiguous: Yes Permitted: Yes Wet space: No Addition: No Conversion: No

### Floor 4 - Bath

Dimensions: 7'3" x 8'0"

Area: 49 sq. ft

Counted as living area: Yes

Heated: Yes Finished: Yes Enclosed: Yes Contiguous: Yes Permitted: Yes Wet space: Yes Addition: No Conversion: No