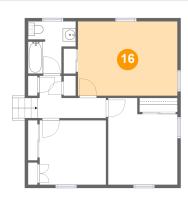

#### **Room dimensions**

Floor 4 Total sqft: 621 Living area: 621

| #  |                 | Dimensions    | sqft       | Counted as living area |
|----|-----------------|---------------|------------|------------------------|
| 13 | Hall            | 10'7" x 6'6"  | 44 sq. ft  | Yes                    |
| 14 | Bedroom         | 10'3" x 9'11" | 101 sq. ft | Yes                    |
| 15 | Bedroom         | 10'8" x 13'4" | 127 sq. ft | Yes                    |
| 16 | Primary Bedroom | 15'4" x 11'5" | 175 sq. ft | Yes                    |
| 17 | Bath            | 7'3" x 8'0"   | 49 sq. ft  | Yes                    |

## 6 Floor 4 - Primary Bedroom

**Dimensions:** 15'4" x 11'5"

**Area:** 175 sq. ft

Counted as living area: Yes

Heated: Yes Finished: Yes Enclosed: Yes Contiguous: Yes Permitted: Yes Wet space: No Addition: No Conversion: No