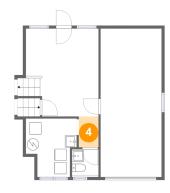

## 5 Floor 2 - Utility

Dimensions: 8'7" x 9'11"

Area: 72 sq. ft

Counted as living area: Yes

Heated: Yes Finished: Yes Enclosed: Yes Contiguous: Yes Permitted: Yes Wet space: No Addition: No Conversion: No