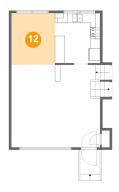

### Floor 4 - Hall

**Dimensions:** 10'7" x 6'6"

Area: 44 sq. ft

Counted as living area: Yes

Heated: Yes Finished: Yes Enclosed: Yes Contiguous: Yes Permitted: Yes Wet space: No Addition: No Conversion: No