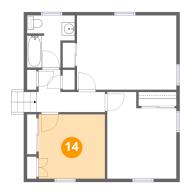

## 6 Floor 4 - Bedroom

**Dimensions:** 10'8" x 13'4"

Area: 127 sq. ft

Counted as living area: Yes

Heated: Yes Finished: Yes Enclosed: Yes Contiguous: Yes Permitted: Yes Wet space: No Addition: No Conversion: No