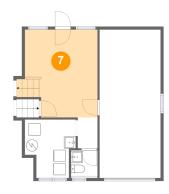

### Floor 2 - Room

Dimensions: 12'4" x 14'11"

Area: 178 sq. ft

Counted as living area: Yes

Heated: Yes Finished: Yes Enclosed: Yes Contiguous: Yes Permitted: Yes Wet space: No Addition: No Conversion: No