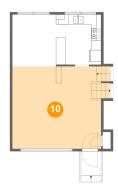

## Floor 3 - Living Room

**Dimensions**: 18'0" x 16'9"

Area: 314 sq. ft

Counted as living area: Yes

Heated: Yes Finished: Yes Enclosed: Yes Contiguous: Yes Permitted: Yes Wet space: No Addition: No Conversion: No