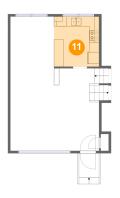

#### Floor 3 - Kitchen

Dimensions: 9'2" x 10'2"

Area: 93 sq. ft

Counted as living area: Yes

Heated: Yes Finished: Yes Enclosed: Yes Contiguous: Yes Permitted: Yes Wet space: No Addition: No Conversion: No

## Floor 3 - Dining Area

**Dimensions:** 8'10" x 10'6"

Area: 93 sq. ft

Counted as living area: Yes

Heated: Yes Finished: Yes Enclosed: Yes Contiguous: Yes Permitted: Yes Wet space: No Addition: No Conversion: No