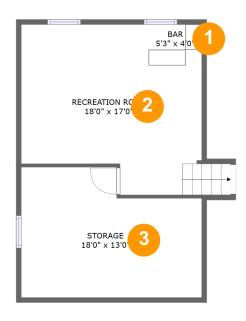

#### **Room dimensions**

Floor 2 Total sqft: 630 Living area: 347

| # |         | Dimensions     | sqft       | Counted as living area |
|---|---------|----------------|------------|------------------------|
| 4 | Hall    | 3'4" x 5'2"    | 18 sq. ft  | Yes                    |
| 5 | Utility | 8'7" x 9'11"   | 72 sq. ft  | Yes                    |
| 6 | Garage  | 10'4" x 25'2"  | 260 sq. ft | No                     |
| 7 | Room    | 12'4" x 14'11" | 178 sq. ft | Yes                    |
| 8 | wc      | 4'6" x 4'4"    | 21 sq. ft  | Yes                    |

### Floor 2 - Hall

Dimensions: 3'4" x 5'2"

Area: 18 sq. ft

Counted as living area: Yes

Heated: Yes Finished: Yes Enclosed: Yes Contiguous: Yes Permitted: Yes Wet space: No Addition: No Conversion: No

## 5 Floor 2 - Utility

Dimensions: 8'7" x 9'11"

Area: 72 sq. ft

Counted as living area: Yes

Heated: Yes Finished: Yes Enclosed: Yes Contiguous: Yes Permitted: Yes Wet space: No Addition: No Conversion: No

## 6 Floor 2 - Garage

Dimensions: 10'4" x 25'2"

Area: 260 sq. ft

Counted as living area: No

Heated: No Finished: No Enclosed: Yes Contiguous: Yes Permitted: Yes Wet space: No Addition: No Conversion: No

### Floor 2 - Room

Dimensions: 12'4" x 14'11"

Area: 178 sq. ft

Counted as living area: Yes

Heated: Yes Finished: Yes Enclosed: Yes Contiguous: Yes Permitted: Yes Wet space: No Addition: No Conversion: No

#### Floor 2 - WC

Dimensions: 4'6" x 4'4"

Area: 21 sq. ft

Counted as living area: Yes

Heated: Yes Finished: Yes Enclosed: Yes Contiguous: Yes Permitted: Yes Wet space: Yes Addition: No Conversion: No

9 Floor 3 - Porch