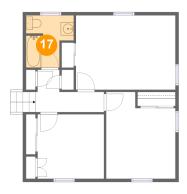

#### **Room dimensions**

Floor 4 Total sqft: 621 Living area: 621

| #  |                 | Dimensions    | sqft       | Counted as living area |
|----|-----------------|---------------|------------|------------------------|
| 13 | Hall            | 10'7" x 6'6"  | 44 sq. ft  | Yes                    |
| 14 | Bedroom         | 10'3" x 9'11" | 101 sq. ft | Yes                    |
| 15 | Bedroom         | 10'8" x 13'4" | 127 sq. ft | Yes                    |
| 16 | Primary Bedroom | 15'4" x 11'5" | 175 sq. ft | Yes                    |
| 17 | Bath            | 7'3" x 8'0"   | 49 sq. ft  | Yes                    |

### Floor 4 - Bath

Dimensions: 7'3" x 8'0"

Area: 49 sq. ft

Counted as living area: Yes

Heated: Yes Finished: Yes Enclosed: Yes Contiguous: Yes Permitted: Yes Wet space: Yes Addition: No Conversion: No