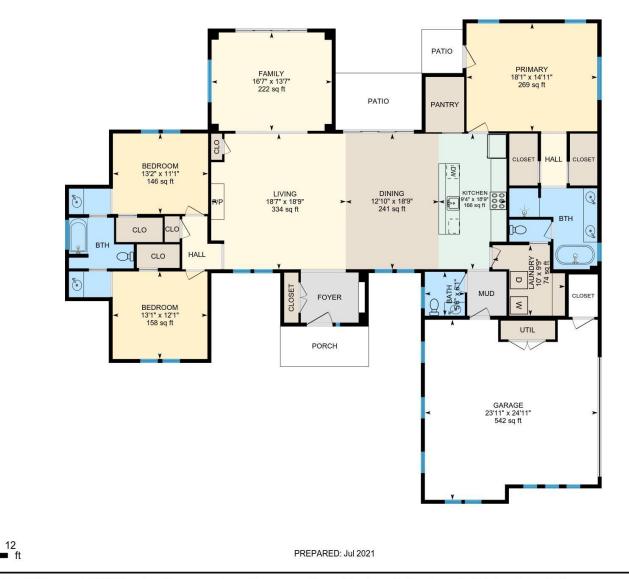

#### **Room Measurements**

Only major rooms are listed. Some listed rooms may be excluded from total interior floor area (e.g. garage). Room dimensions are largest length and width; parts of room may be smaller. Room area is not always equal to product of length and width.

### MAIN FLOOR

Bath: 6'1" x 5'6" (6.1' x 5.5') | 33 sq ft Bedroom: 12'1" x 13'1" (12.1' x 13.1') | 158 sq ft Bedroom: 11'1" x 13'2" (11.1' x 13.1') | 146 sq ft Bth: 15' x 8'11" (15' x 9') | 97 sq ft Bth: 11'2" x 12'2" (11.2' x 12.1') | 112 sq ft Dining: 18'9" x 12'10" (18.7' x 12.8') | 241 sq ft Family: 13'7" x 16'7" (13.6' x 16.6') | 222 sq ft Garage: 24'11" x 23'11" (24.9' x 23.9') | 542 sq ft Kitchen: 18'9" x 9'4" (18.7' x 9.4') | 166 sq ft Laundry: 9'9" x 10' (9.7' x 10') | 74 sq ft Living: 18'9" x 18'7" (18.7' x 18.6') | 334 sq ft Primary: 14'11" x 18'1" (14.9' x 18.1') | 269 sq ft

## MAIN FLOOR

Interior Area: 2285.32 sq ft Excluded Area: 565.24 sq ft Perimeter Wall Length: 304 ft Perimeter Wall Thickness: 6.5 in Exterior Area: 2449.68 sq ft Total Above Grade Floor Area Main Building Exterior: 2449.68 sq ft