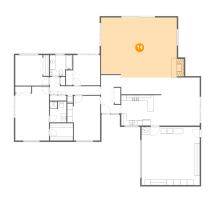

# Floor 1 - Living Room

Dimensions: 30'7" x 22'1"

Area: 626 sq. ft

Counted as Living Area:

Yes

Heated: Yes Finished: Yes Enclosed: Yes Contiguous:

Yes