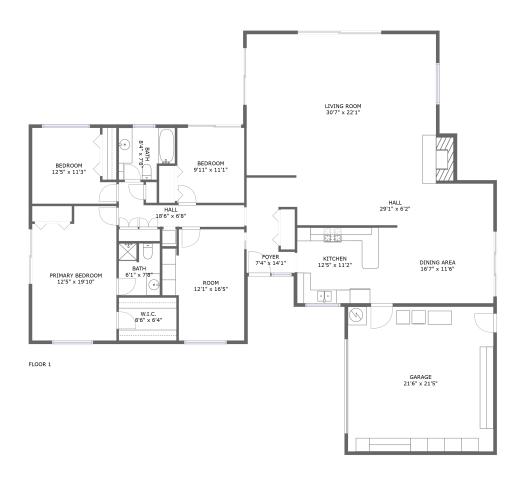

#### **Room Dimensions**

Floor 1 Total sqft: 2849 Living area: 2357

| #  | Room name       | Dimensions     | Area (sqft) | Counted as Living Area |
|----|-----------------|----------------|-------------|------------------------|
| 1  | Dining Area     | 16'7" x 11'6"  | 190 sq. ft  | Yes                    |
| 2  | Kitchen         | 12'5" x 11'2"  | 139 sq. ft  | Yes                    |
| 3  | Bedroom         | 12'5" x 11'3"  | 120 sq. ft  | Yes                    |
| 4  | Room            | 12'1" x 16'5"  | 176 sq. ft  | Yes                    |
| 5  | Hall            | 29'1" x 6'2"   | 179 sq. ft  | Yes                    |
| 6  | Hall            | 18'6" x 6'8"   | 72 sq. ft   | Yes                    |
| 7  | Bedroom         | 9'11" x 11'1"  | 110 sq. ft  | Yes                    |
| 8  | Foyer           | 7'4" x 14'1"   | 85 sq. ft   | Yes                    |
| 9  | Bath            | 8'4" x 7'8"    | 57 sq. ft   | Yes                    |
| 10 | Primary Bedroom | 12'5" x 19'10" | 231 sq. ft  | Yes                    |
| 11 | Bath            | 6'1" x 7'8"    | 46 sq. ft   | Yes                    |

| #  | Room name   | Dimensions    | Area (sqft) | Counted as Living Area |
|----|-------------|---------------|-------------|------------------------|
| 12 | W.i.c.      | 8'6" x 6'4"   | 54 sq. ft   | Yes                    |
| 13 | Garage      | 21'6" x 21'5" | 459 sq. ft  | No                     |
| 14 | Living Room | 30'7" x 22'1" | 626 sq. ft  | Yes                    |