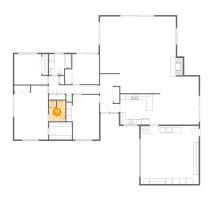

## 3 Floor 1 - Bedroom

Dimensions: 12'5" x 11'3" Area: 120 sq. ft

Counted as Living Area:

Yes

Heated: Yes Finished: Yes Enclosed: Yes Contiguous:

Yes

Permitted: Yes Wet Space: No Addition: No Conversion: No