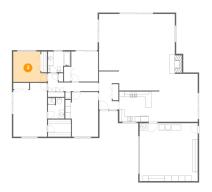

## 3 Floor 1 - Bedroom

Dimensions: 12'5" x 11'3" Area: 120 sq. ft

Counted as Living Area:

Yes

Heated: Yes Finished: Yes Enclosed: Yes Contiguous:

Yes

Permitted: Yes Wet Space: No Addition: No Conversion: No