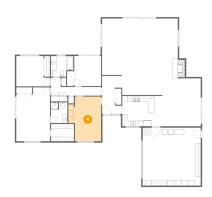

### 4 Floor 1 - Room

Dimensions: 12'1" x 16'5"

**Area:** 176 sq. ft

Counted as Living Area:

Yes

Heated: Yes Finished: Yes Enclosed: Yes Contiguous:

Yes

Permitted: Yes Wet Space: No Addition: No Conversion: No