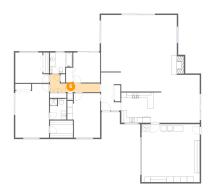

### 5 Floor 1 - Hall

**Dimensions:** 29'1" x 6'2"

**Area:** 179 sq. ft

Counted as Living Area:

Yes

Heated: Yes Finished: Yes Enclosed: Yes Contiguous:

Yes

Dimensions: 18'6" x 6'8" Area: 72 sq. ft

Counted as Living Area:

Yes

Heated: Yes Finished: Yes Enclosed: Yes Contiguous:

Yes

Permitted: Yes Wet Space: No Addition: No Conversion: No