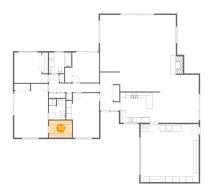

## 3 Floor 1 - Bedroom

Dimensions: 12'5" x 11'3" Area: 120 sq. ft

Counted as Living Area:

Yes

Heated: Yes Finished: Yes Enclosed: Yes Contiguous:

Yes

Permitted: Yes Wet Space: No Addition: No Conversion: No