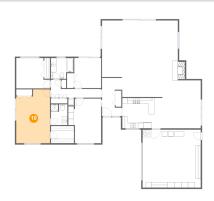

# Floor 1 - Primary Bedroom

Dimensions: 12'5" x 19'10"

**Area**: 231 sq. ft

**Counted as Living Area:** 

Yes

Heated: Yes Finished: Yes Enclosed: Yes Contiguous:

Yes

Permitted: Yes Wet Space: No Addition: No Conversion: No