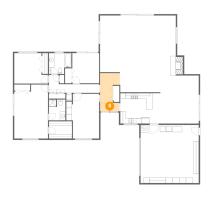

### 4 Floor 1 - Room

Dimensions: 12'1" x 16'5"

**Area:** 176 sq. ft

Counted as Living Area:

Yes

Heated: Yes Finished: Yes Enclosed: Yes Contiguous:

Yes

Permitted: Yes Wet Space: No Addition: No Conversion: No