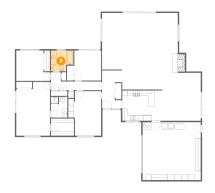

### Floor 1 - Bedroom

**Dimensions:** 9'11" x 11'1"

**Area:** 110 sq. ft

**Counted as Living Area:** 

Yes

Heated: Yes Finished: Yes Enclosed: Yes Contiguous:

Yes

Permitted: Yes Wet Space: No Addition: No Conversion: No