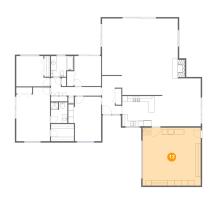

# Floor 1 - Living Room

Dimensions: 30'7" x 22'1"

Area: 626 sq. ft

Counted as Living Area:

Yes

Heated: Yes Finished: Yes Enclosed: Yes Contiguous:

Yes