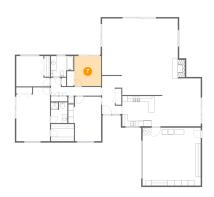

## 3 Floor 1 - Bedroom

Dimensions: 12'5" x 11'3" Area: 120 sq. ft

Counted as Living Area:

Yes

Heated: Yes Finished: Yes Enclosed: Yes Contiguous:

Yes

Permitted: Yes Wet Space: No Addition: No Conversion: No