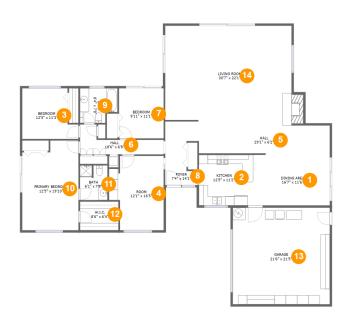

#### **Room Dimensions**

Floor 1 Total sqft: 2849 Living area: 2357

| #  | Room name       | Dimensions     | Area (sqft) | Counted as Living Area |
|----|-----------------|----------------|-------------|------------------------|
| 1  | Dining Area     | 16'7" x 11'6"  | 190 sq. ft  | Yes                    |
| 2  | Kitchen         | 12'5" x 11'2"  | 139 sq. ft  | Yes                    |
| 3  | Bedroom         | 12'5" x 11'3"  | 120 sq. ft  | Yes                    |
| 4  | Room            | 12'1" x 16'5"  | 176 sq. ft  | Yes                    |
| 5  | Hall            | 29'1" x 6'2"   | 179 sq. ft  | Yes                    |
| 6  | Hall            | 18'6" x 6'8"   | 72 sq. ft   | Yes                    |
| 7  | Bedroom         | 9'11" x 11'1"  | 110 sq. ft  | Yes                    |
| 8  | Foyer           | 7'4" x 14'1"   | 85 sq. ft   | Yes                    |
| 9  | Bath            | 8'4" x 7'8"    | 57 sq. ft   | Yes                    |
| 10 | Primary Bedroom | 12'5" x 19'10" | 231 sq. ft  | Yes                    |
| 11 | Bath            | 6'1" x 7'8"    | 46 sq. ft   | Yes                    |

| #  | Room name   | Dimensions    | Area (sqft) | Counted as Living Area |
|----|-------------|---------------|-------------|------------------------|
| 12 | W.i.c.      | 8'6" x 6'4"   | 54 sq. ft   | Yes                    |
| 13 | Garage      | 21'6" x 21'5" | 459 sq. ft  | No                     |
| 14 | Living Room | 30'7" x 22'1" | 626 sq. ft  | Yes                    |