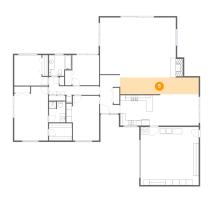

### 5 Floor 1 - Hall

**Dimensions:** 29'1" x 6'2"

**Area:** 179 sq. ft

Counted as Living Area:

Yes

Heated: Yes Finished: Yes Enclosed: Yes Contiguous:

Yes

Dimensions: 18'6" x 6'8" Area: 72 sq. ft

Counted as Living Area:

Yes

Heated: Yes Finished: Yes Enclosed: Yes Contiguous:

Yes

Permitted: Yes Wet Space: No Addition: No Conversion: No