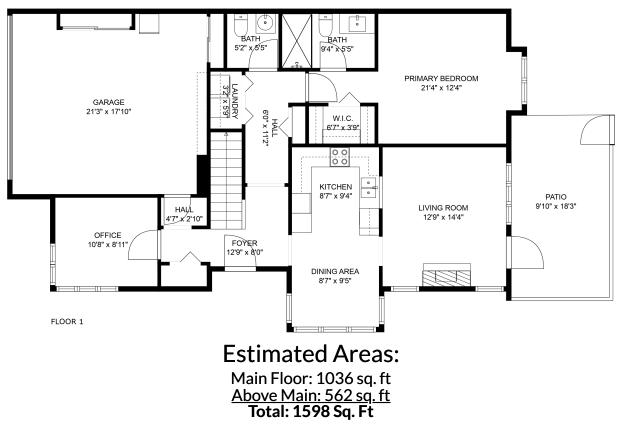

## Estimated Areas: Main Floor: 1036 sq. ft Above Main: 562 sq. ft Total: 1598 Sq. Ft

E&O Insured. For advertising purposes only. Not intended for architectural or construction use. Floorplan and measurements are approximate within +/- 2% tolerance.