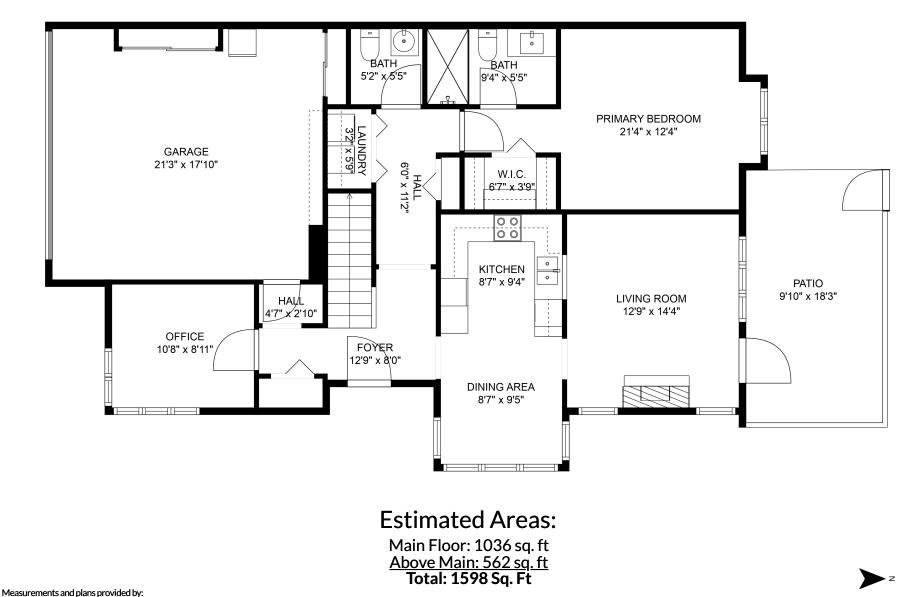

## Estimated Areas: Main Floor: 1036 sq. ft Above Main: 562 sq. ft Total: 1598 Sq. Ft

E&O Insured. For advertising purposes only. Not intended for architectural or construction use. Floorplan and measurements are approximate within +/- 2% tolerance.