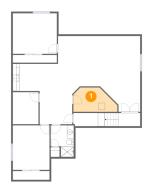

#### Ploor 1 - Recreation Room

**Dimensions:** 30'0" x 26'0"

Area: 570 sq. ft

Counted as living area: Yes