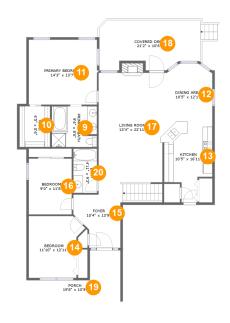

# Floor 2 - Primary Bath

Dimensions: 9'6" x 8'6" Area: 80 sq. ft

Counted as living area: Yes

Heated: Yes Finished: Yes Enclosed: Yes Contiguous: Yes Permitted: Yes Wet space: Yes Addition: No Conversion: No

### Floor 2 - W.I.C.

Dimensions: 6'5" x 8'6"

Area: 55 sq. ft

Counted as living area: Yes

Heated: Yes Finished: Yes Enclosed: Yes Contiguous: Yes Permitted: Yes Wet space: No Addition: No Conversion: No

## Floor 2 - Primary Bedroom

Dimensions: 14'3" x 13'7"

Area: 194 sq. ft

Counted as living area: Yes

# 12 Floor 2 - Dining Area

Dimensions: 10'5" x 12'1"

Area: 119 sq. ft

Counted as living area: Yes

Heated: Yes Finished: Yes Enclosed: Yes Contiguous: Yes Permitted: Yes Wet space: No Addition: No Conversion: No

### Floor 2 - Kitchen

**Dimensions**: 10'5" x 16'11"

Area: 141 sq. ft

Counted as living area: Yes

Heated: Yes Finished: Yes Enclosed: Yes Contiguous: Yes Permitted: Yes Wet space: No Addition: No Conversion: No

#### 4 Floor 2 - Bedroom

Dimensions: 11'10" x 12'11"

Area: 132 sq. ft

Counted as living area: Yes

# Floor 2 - Foyer

**Dimensions:** 10'4" x 13'9"

Area: 141 sq. ft

Counted as living area: Yes

Heated: Yes Finished: Yes Enclosed: Yes Contiguous: Yes Permitted: Yes Wet space: No Addition: No Conversion: No

### 6 Floor 2 - Bedroom

**Dimensions:** 9'0" x 11'8"

**Area:** 105 sq. ft

Counted as living area: Yes

Heated: Yes Finished: Yes Enclosed: Yes Contiguous: Yes Permitted: Yes Wet space: No Addition: No Conversion: No

# Floor 2 - Living Room

Dimensions: 13'4" x 22'11"

Area: 317 sq. ft

Counted as living area: Yes

## Floor 2 - Covered Deck

Dimensions: 21'2" x 10'6"

Area: 211 sq. ft

Counted as living area: No

Heated: No Finished: Yes Enclosed: No Contiguous: Yes Permitted: Yes Wet space: No Addition: No Conversion: No

### Floor 2 - Porch

Dimensions: 19'8" x 10'9"

Area: 128 sq. ft

Counted as living area: No

Heated: No Finished: Yes Enclosed: No Contiguous: Yes Permitted: Yes Wet space: No Addition: No Conversion: No

#### 2 Floor 2 - Bath

Dimensions: 4'11" x 9'3"

Area: 46 sq. ft

Counted as living area: Yes