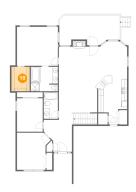

# Floor 2 - Foyer

**Dimensions:** 10'4" x 13'9"

Area: 141 sq. ft

Counted as living area: Yes

Heated: Yes Finished: Yes Enclosed: Yes Contiguous: Yes Permitted: Yes Wet space: No Addition: No Conversion: No