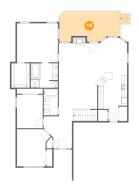

### 6 Floor 2 - Bedroom

**Dimensions:** 9'0" x 11'8"

**Area:** 105 sq. ft

Counted as living area: Yes

Heated: Yes Finished: Yes Enclosed: Yes Contiguous: Yes Permitted: Yes Wet space: No Addition: No Conversion: No