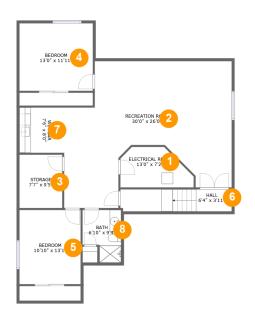

### Floor 1 - Electrical Room

Dimensions: 13'0" x 7'2"

Area: 77 sq. ft

Counted as living area: No

Heated: No Finished: No Enclosed: Yes Contiguous: Yes Permitted: Yes Wet space: No Addition: No Conversion: No

#### Ploor 1 - Recreation Room

**Dimensions:** 30'0" x 26'0"

Area: 570 sq. ft

Counted as living area: Yes

# Floor 1 - Storage

Dimensions: 7'7" x 9'5"

Area: 71 sq. ft

Counted as living area: No

Heated: No Finished: No Enclosed: No Contiguous: Yes Permitted: Yes Wet space: No Addition: No Conversion: No

#### 4 Floor 1 - Bedroom

**Dimensions**: 13'0" x 11'11"

**Area:** 155 sq. ft

Counted as living area: Yes

Heated: Yes Finished: Yes Enclosed: Yes Contiguous: Yes Permitted: Yes Wet space: No Addition: No Conversion: No

#### 5 Floor 1 - Bedroom

**Dimensions**: 10'10" x 13'1"

**Area:** 142 sq. ft

Counted as living area: Yes

## Floor 1 - Hall

**Dimensions**: 6'4" x 3'11"

Area: 76 sq. ft

Counted as living area: Yes

Heated: Yes Finished: Yes Enclosed: Yes Contiguous: Yes Permitted: Yes Wet space: No Addition: No Conversion: No

### Floor 1 - Wet Bar

Dimensions: 7'6" x 8'0"

Area: 60 sq. ft

Counted as living area: Yes

Heated: Yes Finished: Yes Enclosed: Yes Contiguous: Yes Permitted: Yes Wet space: No Addition: No Conversion: No

#### Floor 1 - Bath

**Dimensions:** 6'10" x 9'4"

Area: 54 sq. ft

Counted as living area: Yes