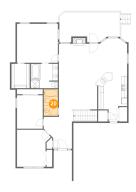

#### 2 Floor 2 - Bath

Dimensions: 4'11" x 9'3"

Area: 46 sq. ft

Counted as living area: Yes