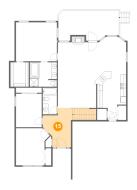

## Floor 1 - Hall

**Dimensions**: 6'4" x 3'11"

Area: 76 sq. ft

Counted as living area: Yes

Heated: Yes Finished: Yes Enclosed: Yes Contiguous: Yes Permitted: Yes Wet space: No Addition: No Conversion: No