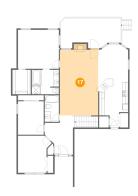

# Floor 2 - Living Room

Dimensions: 13'4" x 22'11"

Area: 317 sq. ft

Counted as living area: Yes