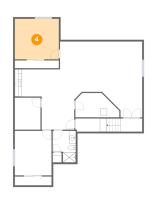

#### 2 Floor 2 - Bath

Dimensions: 4'11" x 9'3"

Area: 46 sq. ft

Counted as living area: Yes