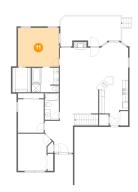

### 6 Floor 2 - Bedroom

**Dimensions:** 9'0" x 11'8"

**Area:** 105 sq. ft

Counted as living area: Yes

Heated: Yes Finished: Yes Enclosed: Yes Contiguous: Yes Permitted: Yes Wet space: No Addition: No Conversion: No