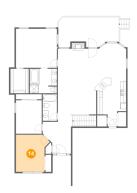

### Floor 1 - Wet Bar

Dimensions: 7'6" x 8'0"

Area: 60 sq. ft

Counted as living area: Yes

Heated: Yes Finished: Yes Enclosed: Yes Contiguous: Yes Permitted: Yes Wet space: No Addition: No Conversion: No