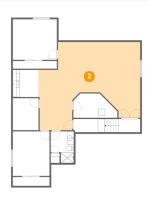

#### **Room dimensions**

Floor 2 Total sqft: 1879 Living area: 1529

| #  |                 | Dimensions      | sqft       | Counted as living area |
|----|-----------------|-----------------|------------|------------------------|
| 9  | Primary Bath    | 9'6" x 8'6"     | 80 sq. ft  | Yes                    |
| 10 | W.I.C.          | 6'5" x 8'6"     | 55 sq. ft  | Yes                    |
| 11 | Primary Bedroom | 14'3" x 13'7"   | 194 sq. ft | Yes                    |
| 12 | Dining Area     | 10'5" x 12'1"   | 119 sq. ft | Yes                    |
| 13 | Kitchen         | 10'5" x 16'11"  | 141 sq. ft | Yes                    |
| 14 | Bedroom         | 11'10" x 12'11" | 132 sq. ft | Yes                    |
| 15 | Foyer           | 10'4" x 13'9"   | 141 sq. ft | Yes                    |
| 16 | Bedroom         | 9'0" x 11'8"    | 105 sq. ft | Yes                    |
| 17 | Living Room     | 13'4" x 22'11"  | 317 sq. ft | Yes                    |
| 18 | Covered Deck    | 21'2" x 10'6"   | 211 sq. ft | No                     |
| 19 | Porch           | 19'8" x 10'9"   | 128 sq. ft | No                     |