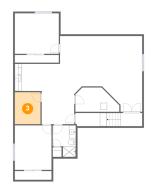

# Floor 1 - Storage

Dimensions: 7'7" x 9'5"

Area: 71 sq. ft

Counted as living area: No

Heated: No Finished: No Enclosed: No Contiguous: Yes Permitted: Yes Wet space: No Addition: No Conversion: No