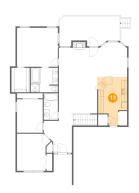

#### Ploor 1 - Recreation Room

**Dimensions:** 30'0" x 26'0"

Area: 570 sq. ft

Counted as living area: Yes