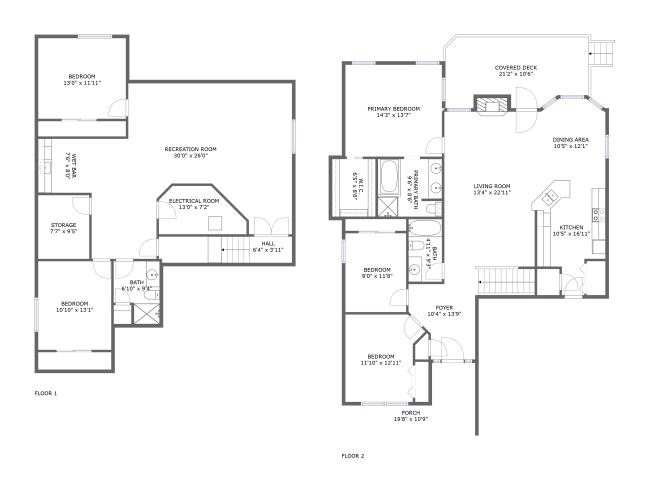

#### **Room dimensions**

Floor 1 Total sqft: 1406 Living area: 1253

| # |                 | Dimensions     | sqft       | Counted as living area |
|---|-----------------|----------------|------------|------------------------|
| 1 | Electrical Room | 13'0" x 7'2"   | 77 sq. ft  | No                     |
| 2 | Recreation Room | 30'0" x 26'0"  | 570 sq. ft | Yes                    |
| 3 | Storage         | 7'7" x 9'5"    | 71 sq. ft  | No                     |
| 4 | Bedroom         | 13'0" x 11'11" | 155 sq. ft | Yes                    |
| 5 | Bedroom         | 10'10" x 13'1" | 142 sq. ft | Yes                    |
| 6 | Hall            | 6'4" x 3'11"   | 76 sq. ft  | Yes                    |
| 7 | Wet Bar         | 7'6" x 8'0"    | 60 sq. ft  | Yes                    |
| 8 | Bath            | 6'10" x 9'4"   | 54 sq. ft  | Yes                    |