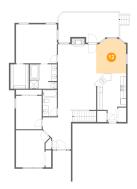

# Floor 2 - Living Room

Dimensions: 13'4" x 22'11"

Area: 317 sq. ft

Counted as living area: Yes