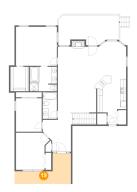

# Floor 1 - Storage

Dimensions: 7'7" x 9'5"

Area: 71 sq. ft

Counted as living area: No

Heated: No Finished: No Enclosed: No Contiguous: Yes Permitted: Yes Wet space: No Addition: No Conversion: No