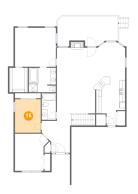

#### Floor 1 - Bath

**Dimensions:** 6'10" x 9'4"

Area: 54 sq. ft

Counted as living area: Yes