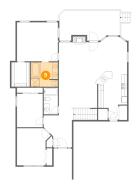

### Floor 2 - Kitchen

**Dimensions**: 10'5" x 16'11"

Area: 141 sq. ft

Counted as living area: Yes

Heated: Yes Finished: Yes Enclosed: Yes Contiguous: Yes Permitted: Yes Wet space: No Addition: No Conversion: No