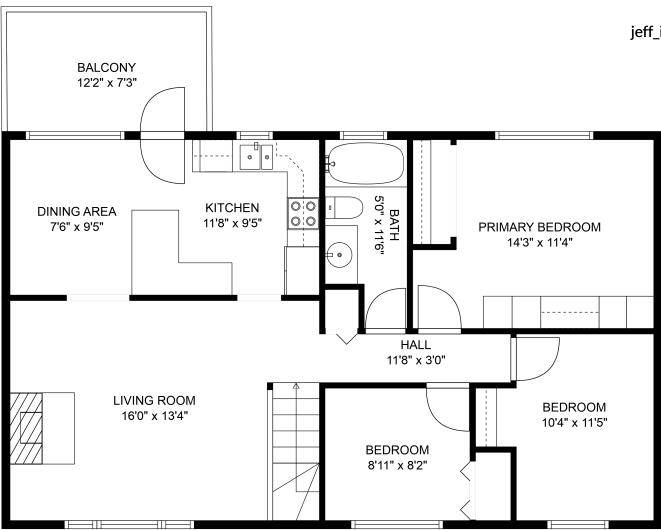

## 7902 Thrasher St

**Jeff Inglis** 604-209-6522 jeff\_inglis@yahoo.com

#### **Estimated Areas:**

Below Main: 701 (336 sq. ft unfinished) <u>Main Floor: 975 sq. ft</u> **Total: 1676 Sq. Ft (336 Sq. Ft Unfinished)** 