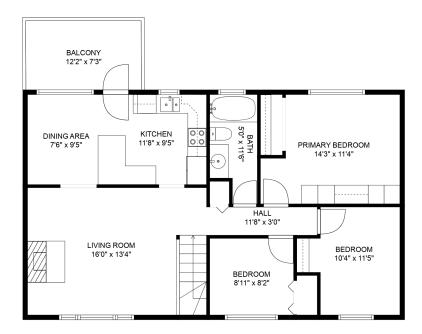

# 7902 Thrasher St

**Jeff Inglis** 604-209-6522 jeff\_inglis@yahoo.com

FLOOR 2

FLOOR 1

#### **Estimated Areas:**

Below Main: 701 (336 sq. ft unfinished)

<u>Main Floor: 975 sq. ft</u>

Total: 1676 Sq. Ft (336 Sq. Ft Unfinished)