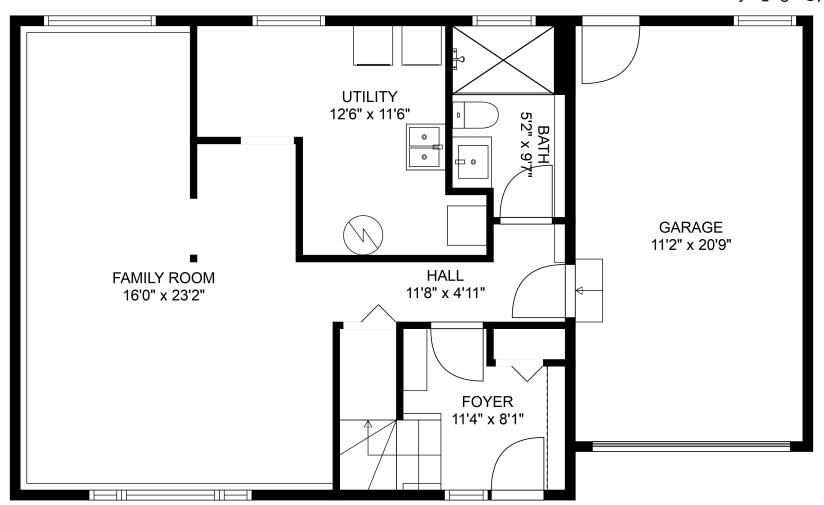

## 7902 Thrasher St

**Jeff Inglis** 604-209-6522 jeff\_inglis@yahoo.com

### **Estimated Areas:**

Below Main: 701 (336 sq. ft unfinished)

Main Floor: 975 sq. ft

Total: 1676 Sq. Ft (336 Sq. Ft Unfinished)