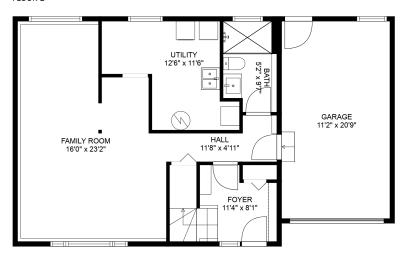

# 7902 Thrasher St

**Jeff Inglis** 604-209-6522 jeff\_inglis@yahoo.com

FLOOR 2

FLOOR 1

#### **Estimated Areas:**

Below Main: 701 (336 sq. ft unfinished)

<u>Main Floor: 975 sq. ft</u>

Total: 1676 Sq. Ft (336 Sq. Ft Unfinished)