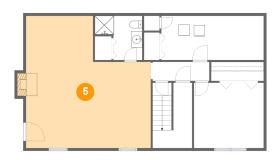

### 5 Floor 1 - Living Room

Dimensions: 22'8" x 24'0"

Area: 464 sq. ft

Counted as living area: Yes

6 Floor 1 - Bath

**Dimensions:** 8'7" x 8'0"

Area: 54 sq. ft

Counted as living area: Yes