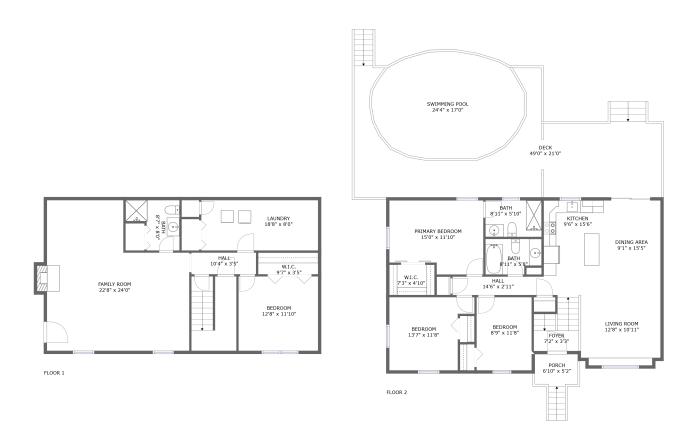

#### **Room dimensions**

Floor 1 Total sqft: 1115 Living area: 1107

| # |             | Dimensions     | sqft       | Counted as living area |
|---|-------------|----------------|------------|------------------------|
| 1 | Bedroom     | 12'8" x 11'10" | 151 sq. ft | Yes                    |
| 2 | Utility     | 18'8" x 8'0"   | 150 sq. ft | Yes                    |
| 3 | Hall        | 10'4" x 3'5"   | 36 sq. ft  | Yes                    |
| 4 | CI          | 9'7" x 3'5"    | 33 sq. ft  | Yes                    |
| 5 | Living Room | 22'8" x 24'0"  | 464 sq. ft | Yes                    |
| 6 | Bath        | 8'7" x 8'0"    | 54 sq. ft  | Yes                    |

#### **Room dimensions**

Floor 2 Total sqft: 1828 Living area: 1208

| #  |             | Dimensions     | sqft       | Counted as living area |
|----|-------------|----------------|------------|------------------------|
| 7  | Living Room | 12'8" x 10'11" | 135 sq. ft | Yes                    |
| 8  | Bedroom     | 8'9" x 11'8"   | 103 sq. ft | Yes                    |
| 9  | Hall        | 14'6" x 2'11"  | 43 sq. ft  | Yes                    |
| 10 | Dining Room | 9'1" x 15'5"   | 141 sq. ft | Yes                    |
| 11 | Outdoor     | 49'0" x 21'0"  | 915 sq. ft | No                     |
| 12 | Bedroom     | 15'0" x 11'10" | 163 sq. ft | Yes                    |
| 13 | Kitchen     | 9'6" x 15'6"   | 146 sq. ft | Yes                    |
| 14 | Outdoor     | 6'10" x 5'2"   | 48 sq. ft  | No                     |
| 15 | Bath        | 8'11" x 5'10"  | 52 sq. ft  | Yes                    |
| 16 | Bath        | 8'11" x 5'8"   | 47 sq. ft  | Yes                    |
| 17 | Entry       | 7'2" x 3'3"    | 54 sq. ft  | Yes                    |

| #  |               | Dimensions    | sqft       | Counted as living area |
|----|---------------|---------------|------------|------------------------|
| 18 | CI            | 7'3" x 4'10"  | 35 sq. ft  | Yes                    |
| 19 | Bedroom       | 13'7" x 11'8" | 135 sq. ft | Yes                    |
| 20 | Swimming Pool | 24'4" x 17'0" | 343 sq. ft | No                     |