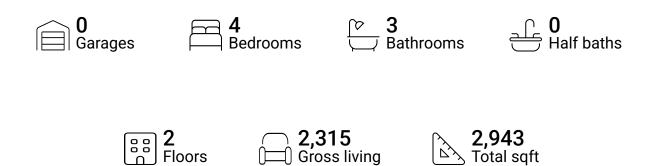

#### **Property summary**



area sqft





#### **Room dimensions**

Floor 1 Total sqft: 1115 Living area: 1107

| # |             | Dimensions     | sqft       | Counted as living area |
|---|-------------|----------------|------------|------------------------|
| 1 | Bedroom     | 12'8" x 11'10" | 151 sq. ft | Yes                    |
| 2 | Utility     | 18'8" x 8'0"   | 150 sq. ft | Yes                    |
| 3 | Hall        | 10'4" x 3'5"   | 36 sq. ft  | Yes                    |
| 4 | CI          | 9'7" x 3'5"    | 33 sq. ft  | Yes                    |
| 5 | Living Room | 22'8" x 24'0"  | 464 sq. ft | Yes                    |
| 6 | Bath        | 8'7" x 8'0"    | 54 sq. ft  | Yes                    |





#### **Room dimensions**

Floor 2 Total sqft: 1828 Living area: 1208

| #  |             | Dimensions     |