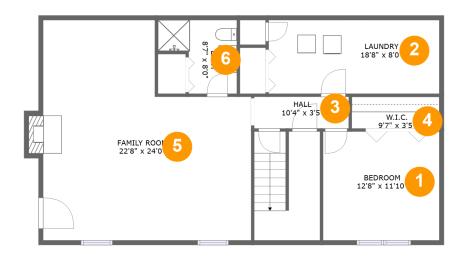

#### **Room dimensions**

Floor 1 Total sqft: 1115 Living area: 1107

| # |             | Dimensions     | sqft       | Counted as living area |
|---|-------------|----------------|------------|------------------------|
| 1 | Bedroom     | 12'8" x 11'10" | 151 sq. ft | Yes                    |
| 2 | Utility     | 18'8" x 8'0"   | 150 sq. ft | Yes                    |
| 3 | Hall        | 10'4" x 3'5"   | 36 sq. ft  | Yes                    |
| 4 | CI          | 9'7" x 3'5"    | 33 sq. ft  | Yes                    |
| 5 | Living Room | 22'8" x 24'0"  | 464 sq. ft | Yes                    |
| 6 | Bath        | 8'7" x 8'0"    | 54 sq. ft  | Yes                    |

### 1 - Bedroom

**Dimensions**: 12'8" x 11'10"

**Area:** 151 sq. ft

Counted as living area: Yes

Heated: Yes Finished: Yes Enclosed: Yes Contiguous: Yes Permitted: Yes Wet space: No Addition: No Conversion: No

### Floor 1 - Utility

**Dimensions:** 18'8" x 8'0"

Area: 150 sq. ft

Counted as living area: Yes

3 Floor 1 - Hall

**Dimensions:** 10'4" x 3'5"

Area: 36 sq. ft

Counted as living area: Yes

Heated: Yes Finished: Yes Enclosed: Yes Contiguous: Yes Permitted: Yes Wet space: No Addition: No Conversion: No

Dimensions: 9'7" x 3'5"

Area: 33 sq. ft

Counted as living area: Yes

Heated: Yes Finished: Yes Enclosed: Yes Contiguous: Yes Permitted: Yes Wet space: No Addition: No Conversion: No

### 5 Floor 1 - Living Room

Dimensions: 22'8" x 24'0"

Area: 464 sq. ft

Counted as living area: Yes

6 Floor 1 - Bath

**Dimensions:** 8'7" x 8'0"

Area: 54 sq. ft

Counted as living area: Yes

Heated: Yes Finished: Yes Enclosed: Yes Contiguous: Yes Permitted: Yes Wet space: Yes Addition: No Conversion: No