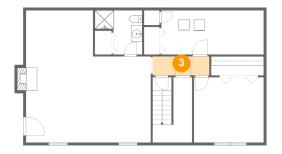

### Floor 1 - Utility

**Dimensions:** 18'8" x 8'0"

Area: 150 sq. ft

Counted as living area: Yes

3 Floor 1 - Hall

**Dimensions:** 10'4" x 3'5"

Area: 36 sq. ft

Counted as living area: Yes