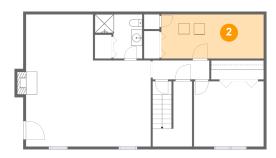

### Floor 1 - Utility

**Dimensions:** 18'8" x 8'0"

Area: 150 sq. ft

Counted as living area: Yes

3 Floor 1 - Hall

**Dimensions:** 10'4" x 3'5"

Area: 36 sq. ft

Counted as living area: Yes