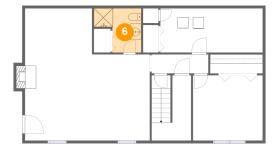

### 6 Floor 2 - Bath

**Dimensions:** 8'11" x 5'8"

Area: 47 sq. ft

Counted as living area: Yes

Heated: Yes Finished: Yes Enclosed: Yes Contiguous: Yes Permitted: Yes Wet space: Yes Addition: No Conversion: No