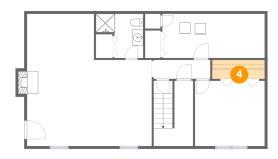

Heated: Yes Finished: Yes Enclosed: Yes Contiguous: Yes Permitted: Yes Wet space: No Addition: No Conversion: No

Dimensions: 9'7" x 3'5"

Area: 33 sq. ft

Counted as living area: Yes

Heated: Yes Finished: Yes Enclosed: Yes Contiguous: Yes Permitted: Yes Wet space: No Addition: No Conversion: No