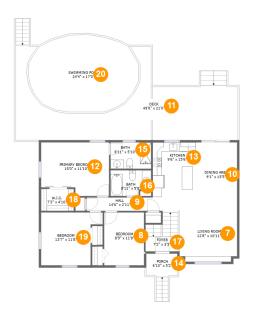

#### **Room dimensions**

Floor 2 Total sqft: 1828 Living area: 1208

| #  |             | Dimensions     | sqft       | Counted as living area |
|----|-------------|----------------|------------|------------------------|
| 7  | Living Room | 12'8" x 10'11" | 135 sq. ft | Yes                    |
| 8  | Bedroom     | 8'9" x 11'8"   | 103 sq. ft | Yes                    |
| 9  | Hall        | 14'6" x 2'11"  | 43 sq. ft  | Yes                    |
| 10 | Dining Room | 9'1" x 15'5"   | 141 sq. ft | Yes                    |
| 11 | Outdoor     | 49'0" x 21'0"  | 915 sq. ft | No                     |
| 12 | Bedroom     | 15'0" x 11'10" | 163 sq. ft | Yes                    |
| 13 | Kitchen     | 9'6" x 15'6"   | 146 sq. ft | Yes                    |
| 14 | Outdoor     | 6'10" x 5'2"   | 48 sq. ft  | No                     |
| 15 | Bath        | 8'11" x 5'10"  | 52 sq. ft  | Yes                    |
| 16 | Bath        | 8'11" x 5'8"   | 47 sq. ft  | Yes                    |
| 17 | Entry       | 7'2" x 3'3"    | 54 sq. ft  | Yes                    |

| #  |               | Dimensions    | sqft       | Counted as living area |
|----|---------------|---------------|------------|------------------------|
| 18 | CI            | 7'3" x 4'10"  | 35 sq. ft  | Yes                    |
| 19 | Bedroom       | 13'7" x 11'8" | 135 sq. ft | Yes                    |
| 20 | Swimming Pool | 24'4" x 17'0" | 343 sq. ft | No                     |

### Floor 2 - Living Room

Dimensions: 12'8" x 10'11"

Area: 135 sq. ft

Counted as living area: Yes

Heated: Yes Finished: Yes Enclosed: Yes Contiguous: Yes Permitted: Yes Wet space: No Addition: No Conversion: No

#### Floor 2 - Bedroom

Dimensions: 8'9" x 11'8"

Area: 103 sq. ft

Counted as living area: Yes

Dimensions: 14'6" x 2'11"

Area: 43 sq. ft

Counted as living area: Yes

Heated: Yes Finished: Yes Enclosed: Yes Contiguous: Yes Permitted: Yes Wet space: No Addition: No Conversion: No

### Floor 2 - Dining Room

**Dimensions:** 9'1" x 15'5"

**Area:** 141 sq. ft

Counted as living area: Yes

Heated: Yes Finished: Yes Enclosed: Yes Contiguous: Yes Permitted: Yes Wet space: No Addition: No Conversion: No

### Floor 2 - Outdoor

Dimensions: 49'0" x 21'0"

Area: 915 sq. ft

Counted as living area: No

### Ploor 2 - Bedroom

**Dimensions:** 15'0" x 11'10"

**Area:** 163 sq. ft

Counted as living area: Yes

Heated: Yes Finished: Yes Enclosed: Yes Contiguous: Yes Permitted: Yes Wet space: No Addition: No Conversion: No

### 13 Floor 2 - Kitchen

**Dimensions**: 9'6" x 15'6"

Area: 146 sq. ft

Counted as living area: Yes

Heated: Yes Finished: Yes Enclosed: Yes Contiguous: Yes Permitted: Yes Wet space: No Addition: No Conversion: No

### Floor 2 - Outdoor

Dimensions: 6'10" x 5'2"

Area: 48 sq. ft

Counted as living area: No

### 5 Floor 2 - Bath

Dimensions: 8'11" x 5'10"

Area: 52 sq. ft

Counted as living area: Yes

Heated: Yes Finished: Yes Enclosed: Yes Contiguous: Yes Permitted: Yes Wet space: Yes Addition: No Conversion: No

### 6 Floor 2 - Bath

**Dimensions:** 8'11" x 5'8"

Area: 47 sq. ft

Counted as living area: Yes

Heated: Yes Finished: Yes Enclosed: Yes Contiguous: Yes Permitted: Yes Wet space: Yes Addition: No Conversion: No

### Floor 2 - Entry

Dimensions: 7'2" x 3'3"

Area: 54 sq. ft

Counted as living area: Yes

### 1 Floor 2 - Cl

Dimensions: 7'3" x 4'10" Area: 35 sq. ft

Counted as living area: Yes

Heated: Yes Finished: Yes Enclosed: Yes Contiguous: Yes Permitted: Yes Wet space: No Addition: No Conversion: No

#### Floor 2 - Bedroom

Dimensions: 13'7" x 11'8"

**Area:** 135 sq. ft

Counted as living area: Yes

Heated: Yes Finished: Yes Enclosed: Yes Contiguous: Yes Permitted: Yes Wet space: No Addition: No Conversion: No

### Floor 2 - Swimming Pool

Dimensions: 24'4" x 17'0"

Area: 343 sq. ft

Counted as living area: No