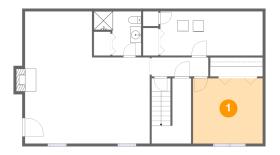

### 1 - Bedroom

**Dimensions**: 12'8" x 11'10"

**Area:** 151 sq. ft

Counted as living area: Yes

Heated: Yes Finished: Yes Enclosed: Yes Contiguous: Yes Permitted: Yes Wet space: No Addition: No Conversion: No