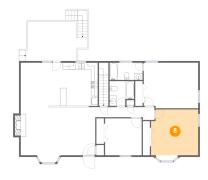

## 6 Floor 2 - Living Room

Dimensions: 22'1" x 16'5"

Area: 339 sq. ft

Counted as living area: Yes