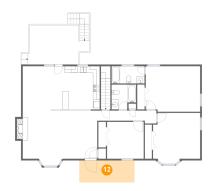

## Ploor 2 - Porch

**Dimensions:** 16'5" x 6'6"

**Area:** 107 sq. ft

Counted as living area: No

Heated: No Finished: Yes Enclosed: No Contiguous: Yes Permitted: Yes Wet space: No Addition: No Conversion: No