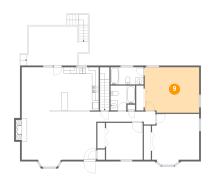

## 5 Floor 1 - Family Room

.

Dimensions: 26'0" x 24'8"

Area: 556 sq. ft

Counted as living area: Yes

6 Floor 2 - Hall

Dimensions: 17'7" x 3'10"

Area: 56 sq. ft

Counted as living area: Yes

Heated: Yes Finished: Yes Enclosed: Yes Contiguous: Yes Permitted: Yes Wet space: No Addition: No Conversion: No