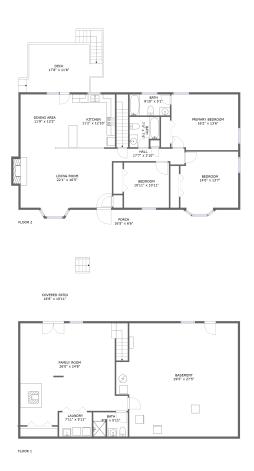

#### **Room dimensions**

Floor 1 Total sqft: 1710 Living area: 740

| # |               | Dimensions     | sqft       | Counted as living area |
|---|---------------|----------------|------------|------------------------|
| 1 | Basement      | 29'5" x 27'5"  | 747 sq. ft | No                     |
| 2 | Laundry       | 7'11" x 5'11"  | 47 sq. ft  | Yes                    |
| 3 | Bath          | 8'5" x 5'11"   | 48 sq. ft  | Yes                    |
| 4 | Covered Patio | 16'8" x 10'11" | 182 sq. ft | No                     |
| 5 | Family Room   | 26'0" x 24'8"  | 556 sq. ft | Yes                    |

#### **Room dimensions**

Floor 2 Total sqft: 1851 Living area: 1541

| #  |                 | Dimensions      | sqft       | Counted as living area |
|----|-----------------|-----------------|------------|------------------------|
| 6  | Hall            | 17'7" x 3'10"   | 56 sq. ft  | Yes                    |
| 7  | Bath            | 7'3" x 7'5"     | 48 sq. ft  | Yes                    |
| 8  | Bedroom         | 14'0" x 13'7"   | 186 sq. ft | Yes                    |
| 9  | Primary Bedroom | 16'2" x 13'6"   | 216 sq. ft | Yes                    |
| 10 | Bath            | 9'10" x 5'1"    | 50 sq. ft  | Yes                    |
| 11 | Deck            | 17'8" x 11'8"   | 182 sq. ft | No                     |
| 12 | Porch           | 16'5" x 6'6"    | 107 sq. ft | No                     |
| 13 | Dining Area     | 11'9" x 13'2"   | 154 sq. ft | Yes                    |
| 14 | Kitchen         | 11'2" x 12'10"  | 146 sq. ft | Yes                    |
| 15 | Bedroom         | 10'11" x 10'11" | 119 sq. ft | Yes                    |
| 16 | Living Room     | 22'1" x 16'5"   | 339 sq. ft | Yes                    |