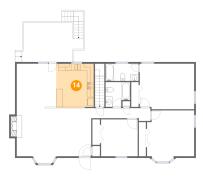

#### Floor 2 - Kitchen

Dimensions: 11'2" x 12'10"

Area: 146 sq. ft

Counted as living area: Yes