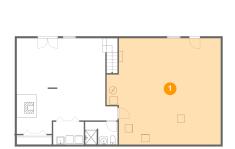

## 5 Floor 1 - Family Room

.

Dimensions: 26'0" x 24'8"

Area: 556 sq. ft

Counted as living area: Yes

6 Floor 2 - Hall

Dimensions: 17'7" x 3'10"

Area: 56 sq. ft