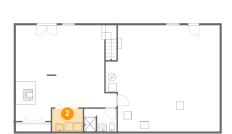

## Floor 1 - Laundry

-

**Dimensions:** 7'11" x 5'11"

Area: 47 sq. ft

Counted as living area: Yes

3 Floor 1 - Bath

-

Dimensions: 8'5" x 5'11" Area: 48 sq. ft

Counted as living area: Yes

Heated: Yes Finished: Yes Enclosed: Yes Contiguous: Yes Permitted: Yes Wet space: Yes Addition: No Conversion: No