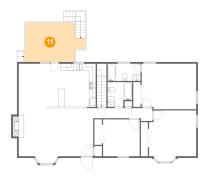

#### Floor 2 - Deck

Dimensions: 17'8" x 11'8"

Area: 182 sq. ft

Counted as living area: No