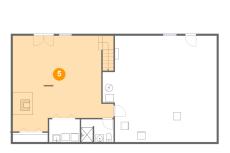

## 5 Floor 1 - Family Room

.

Dimensions: 26'0" x 24'8"

Area: 556 sq. ft

Counted as living area: Yes

6 Floor 2 - Hall

Dimensions: 17'7" x 3'10"

Area: 56 sq. ft