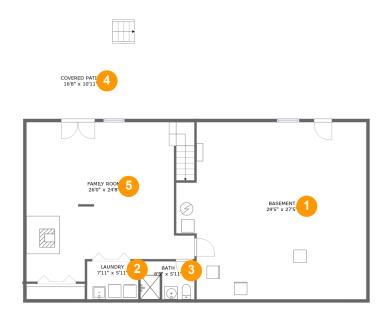

#### **Room dimensions**

Floor 1 Total sqft: 1710 Living area: 740

| # |               | Dimensions     | sqft       | Counted as living area |
|---|---------------|----------------|------------|------------------------|
| 1 | Basement      | 29'5" x 27'5"  | 747 sq. ft | No                     |
| 2 | Laundry       | 7'11" x 5'11"  | 47 sq. ft  | Yes                    |
| 3 | Bath          | 8'5" x 5'11"   | 48 sq. ft  | Yes                    |
| 4 | Covered Patio | 16'8" x 10'11" | 182 sq. ft | No                     |
| 5 | Family Room   | 26'0" x 24'8"  | 556 sq. ft | Yes                    |

### 1 - Basement

₩.

**Dimensions:** 29'5" x 27'5"

**Area:** 747 sq. ft

Counted as living area: No

Heated: Yes Finished: No Enclosed: Yes Contiguous: Yes Permitted: Yes Wet space: No Addition: No Conversion: No

## Floor 1 - Laundry

-

**Dimensions:** 7'11" x 5'11"

Area: 47 sq. ft

Counted as living area: Yes

3 Floor 1 - Bath

-

Dimensions: 8'5" x 5'11" Area: 48 sq. ft

#### Floor 1 - Covered Patio

Dimensions: 16'8" x 10'11"

**Area:** 182 sq. ft

Counted as living area: No

Heated: No Finished: Yes Enclosed: No Contiguous: Yes Permitted: Yes Wet space: No Addition: No Conversion: No

## 5 Floor 1 - Family Room

.

Dimensions: 26'0" x 24'8"

Area: 556 sq. ft

Counted as living area: Yes

6 Floor 2 - Hall

Dimensions: 17'7" x 3'10"

Area: 56 sq. ft