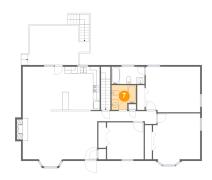

### Floor 2 - Bath

Dimensions: 7'3" x 7'5"

Area: 48 sq. ft

Counted as living area: Yes

Heated: Yes Finished: Yes Enclosed: Yes Contiguous: Yes Permitted: Yes Wet space: Yes Addition: No Conversion: No