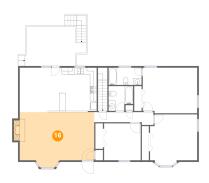

## 6 Floor 2 - Living Room

Dimensions: 22'1" x 16'5"

Area: 339 sq. ft

Counted as living area: Yes