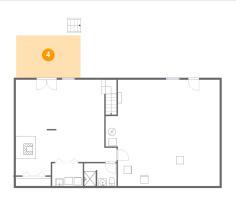

### 1 - Basement

₩.

**Dimensions:** 29'5" x 27'5"

**Area:** 747 sq. ft

Counted as living area: No

Heated: Yes Finished: No Enclosed: Yes Contiguous: Yes Permitted: Yes Wet space: No Addition: No Conversion: No