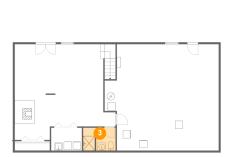

## Floor 1 - Laundry

-

**Dimensions:** 7'11" x 5'11"

Area: 47 sq. ft

Counted as living area: Yes

3 Floor 1 - Bath

-

Dimensions: 8'5" x 5'11" Area: 48 sq. ft

Counted as living area: Yes

Heated: Yes Finished: Yes Enclosed: Yes Contiguous: Yes Permitted: Yes Wet space: Yes Addition: No Conversion: No