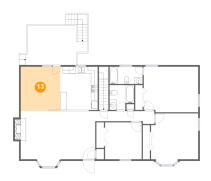

### 15

#### Floor 2 - Bedroom

Dimensions: 10'11" x 10'11"

**Area:** 119 sq. ft

Counted as living area: Yes

Heated: Yes Finished: Yes Enclosed: Yes Contiguous: Yes Permitted: Yes Wet space: No Addition: No Conversion: No