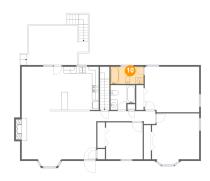

### Floor 2 - Bath

Dimensions: 7'3" x 7'5"

Area: 48 sq. ft

Counted as living area: Yes

Heated: Yes Finished: Yes Enclosed: Yes Contiguous: Yes Permitted: Yes Wet space: Yes Addition: No Conversion: No