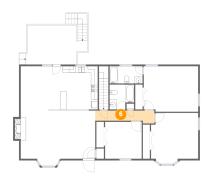

## 13 Floor 2 - Dining Area

Dimensions: 11'9" x 13'2"

Area: 154 sq. ft

Counted as living area: Yes

Heated: Yes Finished: Yes Enclosed: Yes Contiguous: Yes Permitted: Yes Wet space: No Addition: No Conversion: No