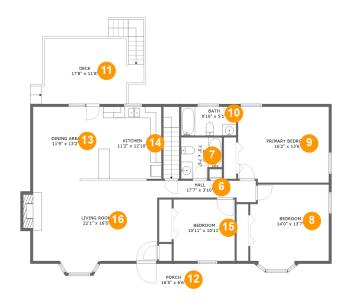

#### **Room dimensions**

Floor 2 Total sqft: 1851 Living area: 1541

| #  |                 | Dimensions      | sqft       | Counted as living area |
|----|-----------------|-----------------|------------|------------------------|
| 6  | Hall            | 17'7" x 3'10"   | 56 sq. ft  | Yes                    |
| 7  | Bath            | 7'3" x 7'5"     | 48 sq. ft  | Yes                    |
| 8  | Bedroom         | 14'0" x 13'7"   | 186 sq. ft | Yes                    |
| 9  | Primary Bedroom | 16'2" x 13'6"   | 216 sq. ft | Yes                    |
| 10 | Bath            | 9'10" x 5'1"    | 50 sq. ft  | Yes                    |
| 11 | Deck            | 17'8" x 11'8"   | 182 sq. ft | No                     |
| 12 | Porch           | 16'5" x 6'6"    | 107 sq. ft | No                     |
| 13 | Dining Area     | 11'9" x 13'2"   | 154 sq. ft | Yes                    |
| 14 | Kitchen         | 11'2" x 12'10"  | 146 sq. ft | Yes                    |
| 15 | Bedroom         | 10'11" x 10'11" | 119 sq. ft | Yes                    |
| 16 | Living Room     | 22'1" x 16'5"   | 339 sq. ft | Yes                    |

### Floor 2 - Bath

Dimensions: 7'3" x 7'5"

Area: 48 sq. ft

Counted as living area: Yes

Heated: Yes Finished: Yes Enclosed: Yes Contiguous: Yes Permitted: Yes Wet space: Yes Addition: No Conversion: No

#### Floor 2 - Bedroom

Dimensions: 14'0" x 13'7"

Area: 186 sq. ft

Counted as living area: Yes

## Floor 2 - Primary Bedroom

**Dimensions:** 16'2" x 13'6"

Area: 216 sq. ft

Counted as living area: Yes

Heated: Yes Finished: Yes Enclosed: Yes Contiguous: Yes Permitted: Yes Wet space: No Addition: No Conversion: No

#### Floor 2 - Bath

**Dimensions:** 9'10" x 5'1"

Area: 50 sq. ft

Counted as living area: Yes

Heated: Yes Finished: Yes Enclosed: Yes Contiguous: Yes Permitted: Yes Wet space: Yes Addition: No Conversion: No

#### Floor 2 - Deck

Dimensions: 17'8" x 11'8"

Area: 182 sq. ft

Counted as living area: No

## Ploor 2 - Porch

**Dimensions:** 16'5" x 6'6"

**Area:** 107 sq. ft

Counted as living area: No

Heated: No Finished: Yes Enclosed: No Contiguous: Yes Permitted: Yes Wet space: No Addition: No Conversion: No

## 13 Floor 2 - Dining Area

Dimensions: 11'9" x 13'2"

Area: 154 sq. ft

Counted as living area: Yes

Heated: Yes Finished: Yes Enclosed: Yes Contiguous: Yes Permitted: Yes Wet space: No Addition: No Conversion: No

#### Floor 2 - Kitchen

Dimensions: 11'2" x 12'10"

Area: 146 sq. ft

Counted as living area: Yes

#### Floor 2 - Bedroom

Dimensions: 10'11" x 10'11"

**Area:** 119 sq. ft

Counted as living area: Yes

Heated: Yes Finished: Yes Enclosed: Yes Contiguous: Yes Permitted: Yes Wet space: No Addition: No Conversion: No

## 6 Floor 2 - Living Room

Dimensions: 22'1" x 16'5"

Area: 339 sq. ft

Counted as living area: Yes