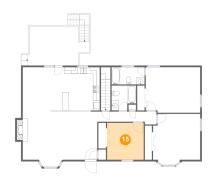

## 13 Floor 2 - Dining Area

Dimensions: 11'9" x 13'2"

Area: 154 sq. ft

Counted as living area: Yes

Heated: Yes Finished: Yes Enclosed: Yes Contiguous: Yes Permitted: Yes Wet space: No Addition: No Conversion: No