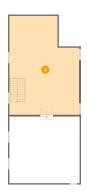

### 2 Floor 2 - Room

Dimensions: 28'8" x 40'4"

Area: 1036 sq. ft

Counted as living area: No

Heated: Yes Finished: No Enclosed: Yes Contiguous: Yes Permitted: Yes Wet space: No Addition: No Conversion: No