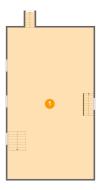

### 1 Floor 1 - Basement

Dimensions: 28'8" x 50'5"

Area: 1463 sq. ft

Counted as living area: No Cor

Heated: Yes Finished: No Enclosed: Yes Contiguous: Yes Permitted: Yes Wet space: No Addition: No Conversion: No