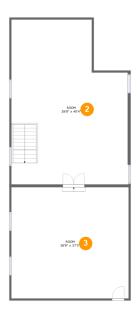

### 2 Floor 2 - Room

Dimensions: 28'8" x 40'4"

Area: 1036 sq. ft

Counted as living area: No

Heated: Yes Finished: No Enclosed: Yes Contiguous: Yes Permitted: Yes Wet space: No Addition: No Conversion: No

## 3 Floor 2 - Room

**Dimensions:** 28'8" x 27'3"

**Area:** 782 sq. ft

Counted as living area: No

Heated: Yes Finished: No Enclosed: Yes Contiguous: Yes Permitted: Yes Wet space: No Addition: No Conversion: No