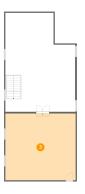

## 3 Floor 2 - Room

**Dimensions:** 28'8" x 27'3"

**Area:** 782 sq. ft

Counted as living area: No

Heated: Yes Finished: No Enclosed: Yes Contiguous: Yes Permitted: Yes Wet space: No Addition: No Conversion: No