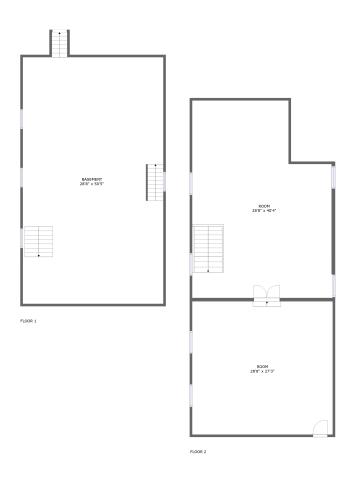

#### **Room dimensions**

Floor 1 Total sqft: 1548 Living area: 0

| # |          | Dimensions    | sqft        | Counted as living area |
|---|----------|---------------|-------------|------------------------|
| 1 | Basement | 28'8" x 50'5" | 1463 sq. ft | No                     |

#### **Room dimensions**

Floor 2 Total sqft: 1941 Living area: 0

| # | # |      | Dimensions    | sqft        | Counted as living area |
|---|---|------|---------------|-------------|------------------------|
| 2 | 2 | Room | 28'8" x 40'4" | 1036 sq. ft | No                     |
| 3 | 3 | Room | 28'8" x 27'3" | 782 sq. ft  | No                     |