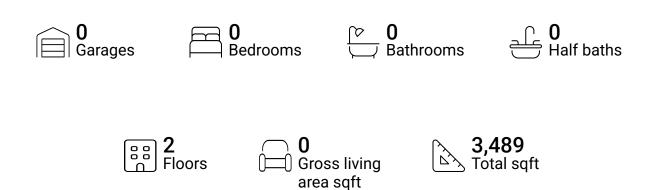

### **Property summary**





#### **Room dimensions**

Floor 1 Total sqft: 1548 Living area: 0

| # |          | Dimensions    | sqft        | Counted as living area |
|---|----------|---------------|-------------|------------------------|
| 1 | Basement | 28'8" x 50'5" | 1463 sq. ft | No                     |



#### **Room dimensions**

Floor 2 Total sqft: 1941 Living area: 0

| # | # |      | Dimensions    | sqft        | Counted as living area |
|---|---|------|---------------|-------------|------------------------|
| 2 | 2 | Room | 28'8" x 40'4" | 1036 sq. ft | No                     |
| 3 | 3 | Room | 28'8" x 27'3" | 782 sq. ft  | No                     |

### 1 Floor 1 - Basement



Dimensions: 28'8" x 50'5"

Area: 1463 sq. ft

Counted as living area: No Cor

Heated: Yes Finished: No Enclosed: Yes Contiguou