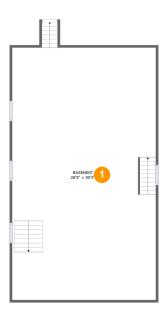

### 1 Floor 1 - Basement

Dimensions: 28'8" x 50'5"

Area: 1463 sq. ft

Counted as living area: No Cor

Heated: Yes Finished: No Enclosed: Yes Contiguous: Yes Permitted: Yes Wet space: No Addition: No Conversion: No