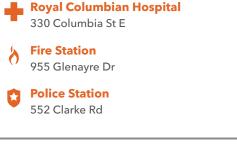

# SAFETY

With safety facilities in the area, help is always close by. Facilities near this home include a police station, a fire station, and a hospital within 4.52km.

Disclaimer: These materials have been prepared for sales@3d-immersivetours.com and are not intended to solicit buyers or sellers currently under contract with a brokerage. By accessing this information you have agreed to our terms of service, which are hereby incorporated by reference. This information may contain errors and omissions. You are not permitted to rely on the contents of this information and must take steps to independently verify its contents with the appropriate authorities (school boards, governments etc.). As a recipient of this information, you agree not to hold us, our licensors or the owners of the information liable for any damages, howsoever caused