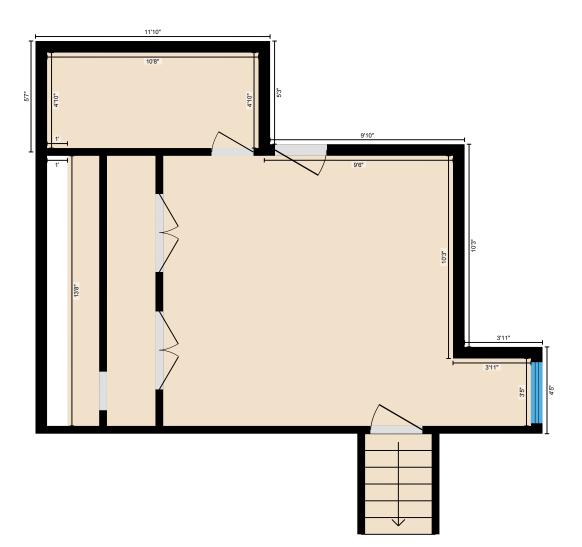

#### **1ST FLOOR**

Bath: 8'2" x 10'9" | 62 sq ft Bath: 13'10" x 10'10" | 115 sq ft Bedroom: 12' x 11' | 132 sq ft Bedroom: 11'10" x 13'2" | 136 sq ft Dining: 10'5" x 12'5" | 129 sq ft Garage: 24'7" x 25'2" | 569 sq ft Kitchen: 10'5" x 21'7" | 211 sq ft Living: 15'5" x 18'10" | 287 sq ft Master: 13'10" x 17' | 235 sq ft

#### **1ST FLOOR**

Interior Area: 1624 sq ft Perimeter Wall Length: 207 ft Perimeter Wall Thickness: 7.0 in Exterior Area: 1745 sq ft Finished Area: 1745 sq ft Unfinished Area: N/A