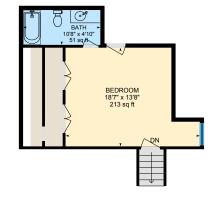

### 3RD FLOOR GUEST SUITE Bath: 10'8" x 4'10" | 51 sq ft Bedroom: 18'7" x 13'8" | 213 sq ft

### **3RD FLOOR GUEST SUITE**

Interior Area: 359 sq ft Perimeter Wall Length: 65 ft Perimeter Wall Thickness: 7.0 in Exterior Area: 397 sq ft Finished Area: 397 sq ft Unfinished Area: N/A