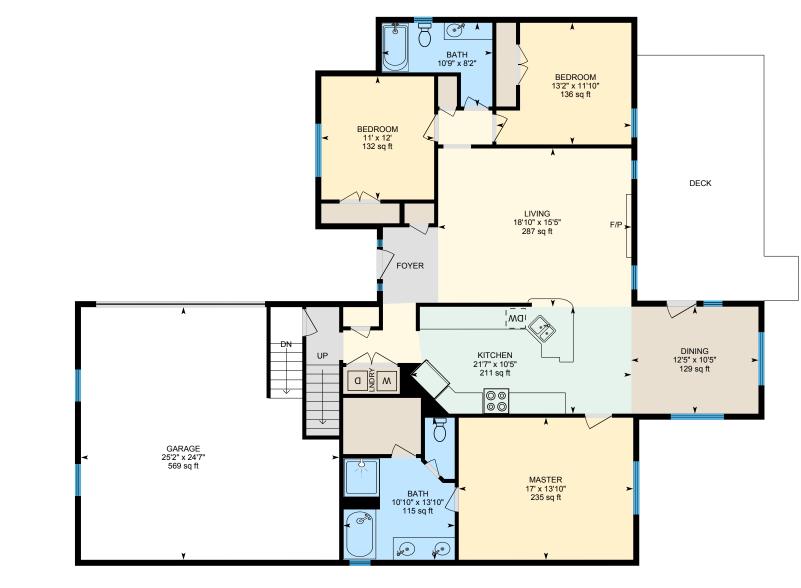

#### **1ST FLOOR**

Bath: 8'2" x 10'9" | 62 sq ft Bath: 13'10" x 10'10" | 115 sq ft Bedroom: 12' x 11' | 132 sq ft Bedroom: 11'10" x 13'2" | 136 sq ft Dining: 10'5" x 12'5" | 129 sq ft Garage: 24'7" x 25'2" | 569 sq ft Kitchen: 10'5" x 21'7" | 211 sq ft Living: 15'5" x 18'10" | 287 sq ft Master: 13'10" x 17' | 235 sq ft

#### **1ST FLOOR**

Interior Area: 1624 sq ft Perimeter Wall Length: 207 ft Perimeter Wall Thickness: 7.0 in Exterior Area: 1745 sq ft Finished Area: 1745 sq ft Unfinished Area: N/A