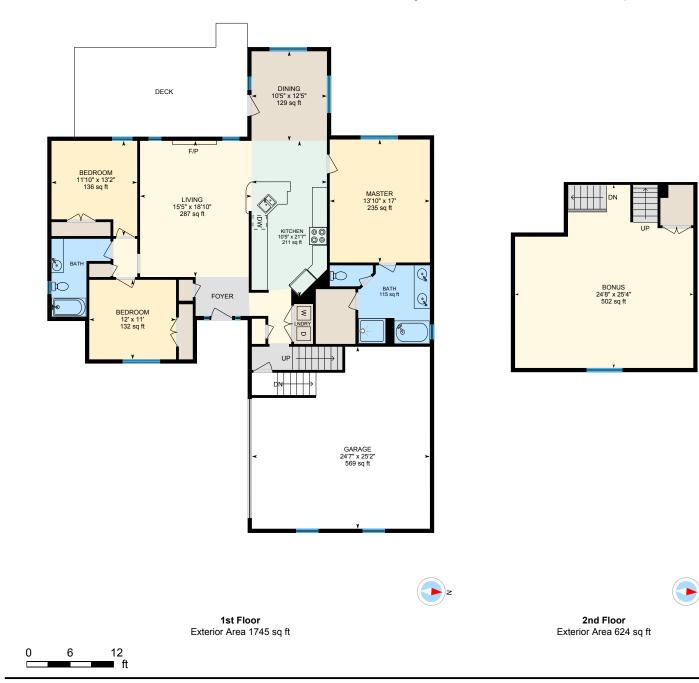

Main Building: Total Exterior Area Above Grade 2765 sq ft

White regions are excluded from total floor area. All room dimensions and floor areas must be considered approximate and are subject to independent verification. For method of measurement please see https://youriguide.com/measure/.

White regions are excluded from total floor area. All room dimensions and floor areas must be considered approximate and are subject to independent verification. For method of measurement please

PREPARED: Jun, 2019

see https://youriguide.com/measure/.

10

∎ ft

5

0

**2nd Floor** Total Exterior Area 624 sq ft Total Interior Area 574 sq ft

PREPARED: Jun, 2019

White regions are excluded from total floor area. All room dimensions and floor areas must be considered approximate and are subject to independent verification. For method of measurement please see https://youriguide.com/measure/.

#### **1ST FLOOR**

Bath: 8'2" x 10'9" | 62 sq ft Bath: 13'10" x 10'10" | 115 sq ft Bedroom: 12' x 11' | 132 sq ft Bedroom: 11'10" x 13'2" | 136 sq ft Dining: 10'5" x 12'5" | 129 sq ft Garage: 24'7" x 25'2" | 569 sq ft Kitchen: 10'5" x 21'7" | 211 sq ft Living: 15'5" x 18'10" | 287 sq ft Master: 13'10" x 17' | 235 sq ft

#### 2ND FLOOR

Bonus: 24'8" x 25'4" | 502 sq ft

#### **1ST FLOOR**

Interior Area: 1624 sq ft Perimeter Wall Length: 207 ft Perimeter Wall Thickness: 7.0 in Exterior Area: 1745 sq ft Finished Area: 1745 sq ft Unfinished Area: N/A

### 2ND FLOOR

Interior Area: 574 sq ft Perimeter Wall Length: 84 ft Perimeter Wall Thickness: 7.0 in Exterior Area: 624 sq ft Finished Area: 624 sq ft Unfinished Area: N/A