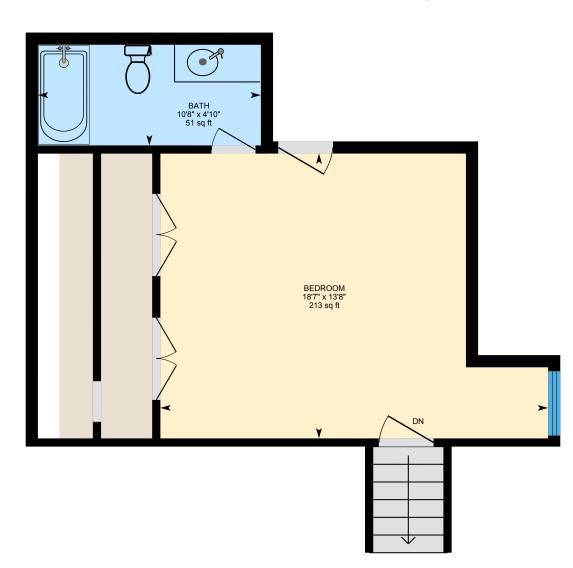

n

2

∎ ft

**3rd Floor Guest Suite** Total Exterior Area 397 sq ft Total Interior Area 359 sq ft

PREPARED: Jun, 2019

White regions are excluded from total floor area. All room dimensions and floor areas must be considered approximate and are subject to independent verification. For method of measurement please see https://youriguide.com/measure/.

### 3RD FLOOR GUEST SUITE Bath: 10'8" x 4'10" | 51 sq ft Bedroom: 18'7" x 13'8" | 213 sq ft

### **3RD FLOOR GUEST SUITE**

Interior Area: 359 sq ft Perimeter Wall Length: 65 ft Perimeter Wall Thickness: 7.0 in Exterior Area: 397 sq ft Finished Area: 397 sq ft Unfinished Area: N/A