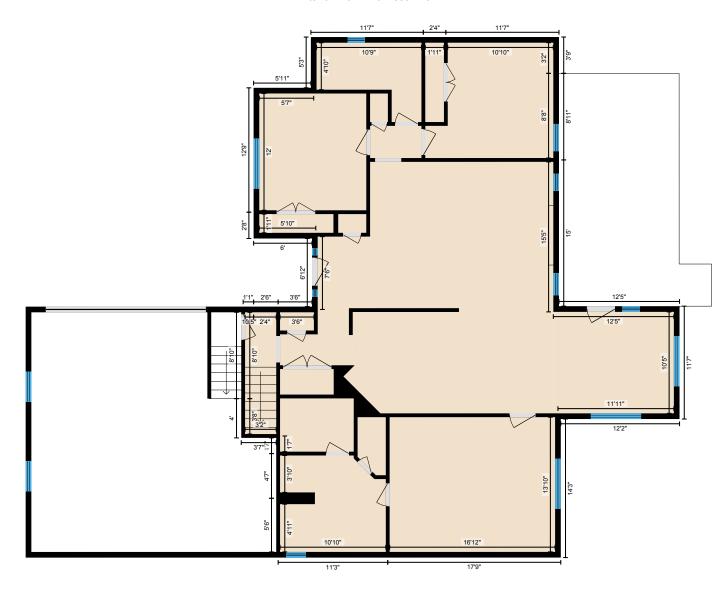

Main Building: Total Exterior Area Above Grade 2765 sq ft

White regions are excluded from total floor area. All room dimensions and floor areas must be considered approximate and are subject to independent verification. For method of measurement please see https://youriguide.com/measure/.

#### **1ST FLOOR**

Bath: 8'2" x 10'9" | 62 sq ft Bath: 13'10" x 10'10" | 115 sq ft Bedroom: 12' x 11' | 132 sq ft Bedroom: 11'10" x 13'2" | 136 sq ft Dining: 10'5" x 12'5" | 129 sq ft Garage: 24'7" x 25'2" | 569 sq ft Kitchen: 10'5" x 21'7" | 211 sq ft Living: 15'5" x 18'10" | 287 sq ft Master: 13'10" x 17' | 235 sq ft

#### **1ST FLOOR**

Interior Area: 1624 sq ft Perimeter Wall Length: 207 ft Perimeter Wall Thickness: 7.0 in Exterior Area: 1745 sq ft Finished Area: 1745 sq ft Unfinished Area: N/A