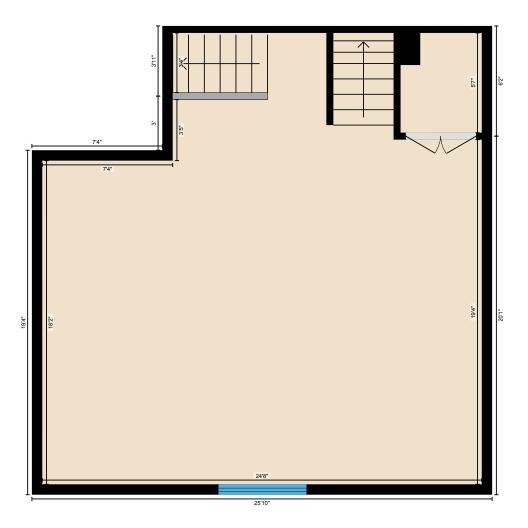

Measurement Diagram for: 1st Floor Exterior Wall Thickness: 7.0 in

PREPARED: Jun, 2019

Measurement Diagram for: 2nd Floor Exterior Wall Thickness: 7.0 in

PREPARED: Jun, 2019

White regions are excluded from total floor area. All room dimensions and floor areas must be considered approximate and are subject to independent verification. For method of measurement please see https://youriguide.com/measure/.