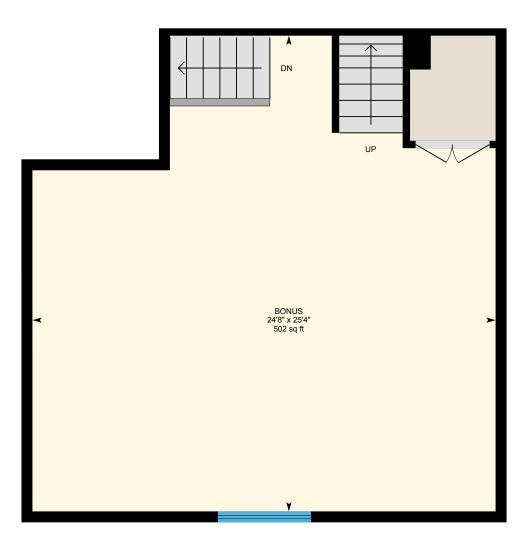

see https://youriguide.com/measure/.

10

∎ ft

5

0

**2nd Floor** Total Exterior Area 624 sq ft Total Interior Area 574 sq ft

PREPARED: Jun, 2019

White regions are excluded from total floor area. All room dimensions and floor areas must be considered approximate and are subject to independent verification. For method of measurement please see https://youriguide.com/measure/.

#### 2ND FLOOR

Bonus: 24'8" x 25'4" | 502 sq ft

### 2ND FLOOR

Interior Area: 574 sq ft Perimeter Wall Length: 84 ft Perimeter Wall Thickness: 7.0 in Exterior Area: 624 sq ft Finished Area: 624 sq ft Unfinished Area: N/A