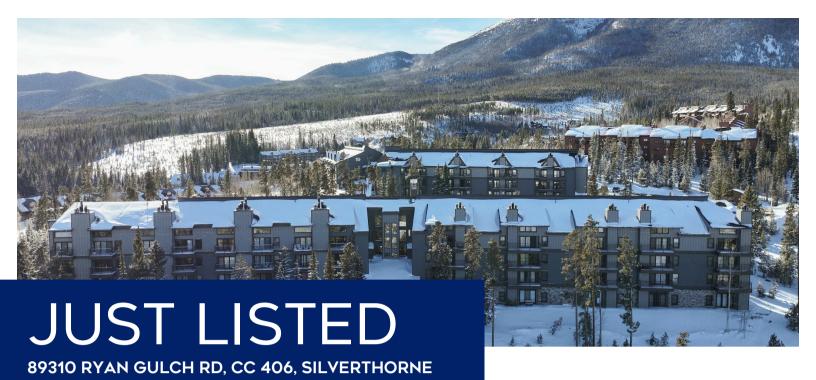

## 2 BED | 2 BATH | 914 SQ FT | \$514,000

Outdoor adventures await! Explore Summit's extensive network of trails with several trailheads located mere steps from your front door, take a short drive to one of 5 local world-class ski areas, or plan a day of biking, boating, or nordic skiing on Lake Dillon. After a full day of living your best mountain life, cozy up alongside the fireplace or on your private balcony while taking in MASSIVE unobstructed mountain views from this updated, 2-bedroom, 2-bathroom condo! The best of all worlds collide here; an end unit AND perched on the top-floor with vaulted ceilings, PLUS easy access which only requires a single flight of stairs or a quick elevator trip! Under the helm of a newly appointed motivated & skilled Board of Directors and professional Property Management Company MAJOR interior & exterior upgrades throughout Buffalo Ridge/Village are taking place.