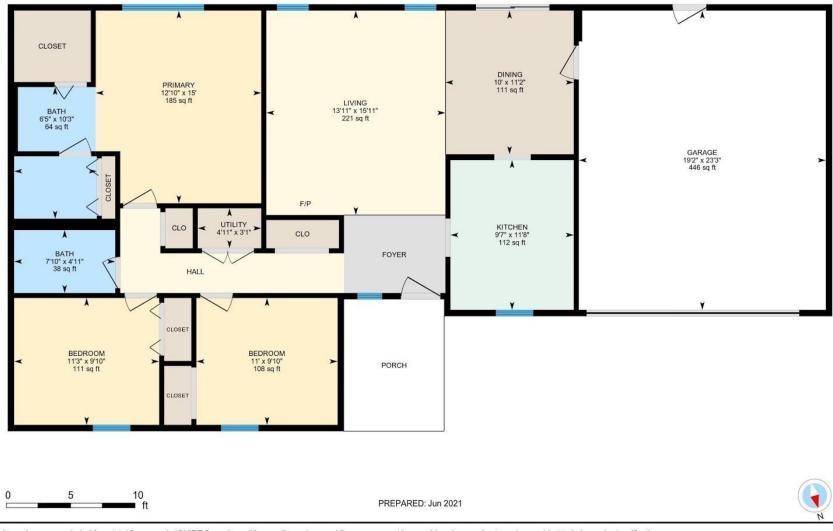

#### **Room Measurements**

Only major rooms are listed. Some listed rooms may be excluded from total interior floor area (e.g. garage). Room dimensions are largest length and width; parts of room may be smaller. Room area is not always equal to product of length and width.

### MAIN FLOOR

Bath: 10'3" x 6'5" (10.2' x 6.4') | 64 sq ft Bath: 4'11" x 7'10" (4.9' x 7.9') | 38 sq ft Bedroom: 9'10" x 11' (9.9' x 11') | 108 sq ft Bedroom: 9'10" x 11'3" (9.9' x 11.3') | 111 sq ft Dining: 11'2" x 10' (11.2' x 10') | 111 sq ft Garage: 23'3" x 19'2" (23.3' x 19.2') | 446 sq ft Kitchen: 11'8" x 9'7" (11.6' x 9.6') | 112 sq ft Living: 15'11" x 13'11" (15.9' x 13.9') | 221 sq ft Primary: 15' x 12'10" (15' x 12.9') | 185 sq ft Utility: 3'1" x 4'11" (3.1' x 4.9') | 15 sq ft

#### **Floor Area Information**

Floor areas include footprint area of interior walls. All displayed floor areas are rounded to two decimal places. Total area is computed before rounding and may not equal to sum of displayed floor areas.

## MAIN FLOOR

Interior Area: 1223.42 sq ft Excluded Area: 446.01 sq ft Perimeter Wall Length: 156 ft Perimeter Wall Thickness: 6.0 in Exterior Area: 1301.22 sq ft Total Above Grade Floor Area Main Building Exterior: 1301.22 sq ft

White regions are excluded from total floor area in iGUIDE floor plans. All room dimensions and floor areas must be considered approximate and are subject to independent verification.