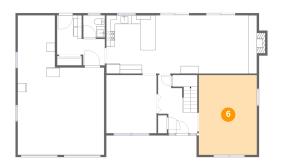

### 6 Floor 2 - Bath

**Dimensions**: 6'6" x 7'10"

Area: 51 sq. ft

Counted as living area: Yes

Heated: Yes Finished: Yes Enclosed: Yes Contiguous: Yes Permitted: Yes Wet space: Yes Addition: No Conversion: No