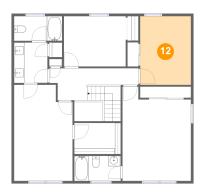

### Ploor 2 - Bedroom

Dimensions: 9'11" x 13'4"

**Area:** 132 sq. ft

Counted as living area: Yes

Heated: Yes Finished: Yes Enclosed: Yes Contiguous: Yes Permitted: Yes Wet space: No Addition: No Conversion: No