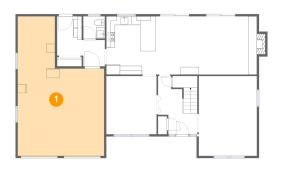

### 5 Floor 1 - Living Room

Dimensions: 13'4" x 13'4"

**Area:** 187 sq. ft

Counted as living area: Yes