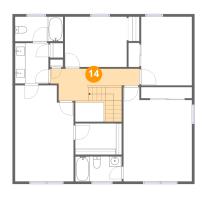

#### Floor 2 - Hall

Dimensions: 17'4" x 6'2"

Area: 108 sq. ft

Counted as living area: Yes

Finished: Yes Enclosed: Yes Contiguous: Yes Permitted: Yes Wet space: No Addition: No Conversion: No

Heated: Yes