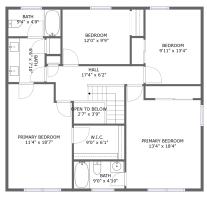

#### **Room dimensions**

Floor 2 Total sqft: 1168 Living area: 1147

| #  |               | Dimensions    | sqft       | Counted as living area |
|----|---------------|---------------|------------|------------------------|
| 12 | Bedroom       | 9'11" x 13'4" | 132 sq. ft | Yes                    |
| 13 | Bedroom       | 11'4" x 18'7" | 201 sq. ft | Yes                    |
| 14 | Hall          | 17'4" x 6'2"  | 108 sq. ft | Yes                    |
| 15 | Bedroom       | 12'0" x 9'9"  | 118 sq. ft | Yes                    |
| 16 | Bath          | 6'6" x 7'10"  | 51 sq. ft  | Yes                    |
| 17 | Bedroom       | 13'4" x 18'4" | 218 sq. ft | Yes                    |
| 18 | Bath          | 9'0" x 4'10"  | 44 sq. ft  | Yes                    |
| 19 | Bath          | 9'4" x 4'9"   | 45 sq. ft  | Yes                    |
| 20 | Open To Below | 2'7" x 3'9"   | 21 sq. ft  | No                     |
| 21 | Cl            | 9'0" x 6'1"   | 55 sq. ft  | Yes                    |