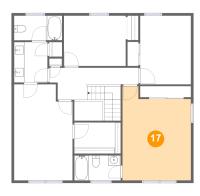

### Floor 2 - Bedroom

Dimensions: 13'4" x 18'4"

Area: 218 sq. ft

Counted as living area: Yes

Finished: Yes Enclosed: Yes Contiguous: Yes Permitted: Yes Wet space: No Addition: No Conversion: No

Heated: Yes