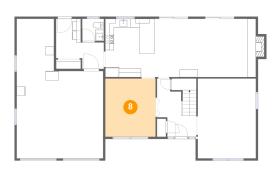

### <sup>15</sup> Floor 2 - Bedroom

Dimensions: 12'0" x 9'9" Area: 118 sq. ft

Counted as living area: Yes

Heated: Yes Finished: Yes Enclosed: Yes Contiguous: Yes Permitted: Yes Wet space: No Addition: No Conversion: No