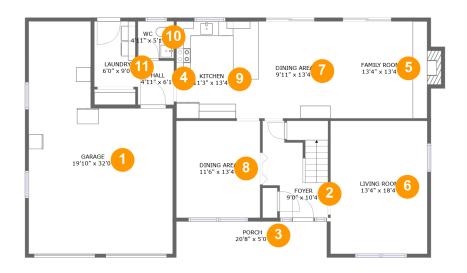

#### **Room dimensions**

Floor 1 Total sqft: 1854 Living area: 1208

| #  |             | Dimensions     | sqft       | Counted as living area |
|----|-------------|----------------|------------|------------------------|
| 1  | Garage      | 19'10" x 32'0" | 499 sq. ft | No                     |
| 2  | Entry       | 9'0" x 10'4"   | 107 sq. ft | Yes                    |
| 3  | Outdoor     | 20'8" x 5'0"   | 103 sq. ft | No                     |
| 4  | Hall        | 4'11" x 6'1"   | 30 sq. ft  | Yes                    |
| 5  | Living Room | 13'4" x 13'4"  | 187 sq. ft | Yes                    |
| 6  | Living Room | 13'4" x 18'4"  | 244 sq. ft | Yes                    |
| 7  | Dining Room | 9'11" x 13'4"  | 133 sq. ft | Yes                    |
| 8  | Dining Room | 11'6" x 13'4"  | 154 sq. ft | Yes                    |
| 9  | Kitchen     | 11'3" x 13'4"  | 151 sq. ft | Yes                    |
| 10 | Bath        | 4'11" x 5'1"   | 25 sq. ft  | Yes                    |
| 11 | Utility     | 6'0" x 9'0"    | 52 sq. ft  | Yes                    |

## Floor 1 - Garage

Dimensions: 19'10" x 32'0"

**Area:** 499 sq. ft

Counted as living area: No

Heated: No Finished: No Enclosed: Yes Contiguous: Yes Permitted: Yes Wet space: No Addition: No Conversion: No

## Floor 1 - Entry

**Dimensions:** 9'0" x 10'4"

Area: 107 sq. ft

Counted as living area: Yes

3 Floor 1 - Outdoor

**Dimensions**: 20'8" x 5'0"

Area: 103 sq. ft

Counted as living area: No

Heated: No Finished: Yes Enclosed: No Contiguous: Yes Permitted: Yes Wet space: No Addition: No Conversion: No

#### 4 Floor 1 - Hall

**Dimensions:** 4'11" x 6'1"

Area: 30 sq. ft

Counted as living area: Yes

Heated: Yes Finished: Yes Enclosed: Yes Contiguous: Yes Permitted: Yes Wet space: No Addition: No Conversion: No

### 5 Floor 1 - Living Room

Dimensions: 13'4" x 13'4"

**Area:** 187 sq. ft

Counted as living area: Yes

## 6 Floor 1 - Living Room

Dimensions: 13'4" x 18'4"

**Area:** 244 sq. ft

Counted as living area: Yes

Heated: Yes Finished: Yes Enclosed: Yes Contiguous: Yes Permitted: Yes Wet space: No Addition: No Conversion: No

### Floor 1 - Dining Room

Dimensions: 9'11" x 13'4"

**Area**: 133 sq. ft

Counted as living area: Yes

Heated: Yes Finished: Yes Enclosed: Yes Contiguous: Yes Permitted: Yes Wet space: No Addition: No Conversion: No

### Floor 1 - Dining Room

Dimensions: 11'6" x 13'4"

Area: 154 sq. ft

Counted as living area: Yes

9 Floor 1 - Kitchen

**Dimensions:** 11'3" x 13'4"

Area: 151 sq. ft

Counted as living area: Yes

Heated: Yes Finished: Yes Enclosed: Yes Contiguous: Yes Permitted: Yes Wet space: No Addition: No Conversion: No

#### Floor 1 - Bath

**Dimensions:** 4'11" x 5'1"

Area: 25 sq. ft

Counted as living area: Yes

Heated: Yes Finished: Yes Enclosed: Yes Contiguous: Yes Permitted: Yes Wet space: Yes Addition: No Conversion: No

### Floor 1 - Utility

Dimensions: 6'0" x 9'0"

Area: 52 sq. ft

Counted as living area: Yes