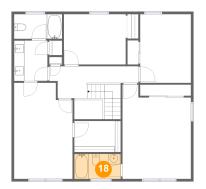

### <sup>10</sup> Floor 2 - Bath

**Dimensions**: 9'0" x 4'10" **Area**: 44 sq. ft

Counted as living area: Yes

Heated: Yes Finished: Yes Enclosed: Yes Contiguous: Yes Permitted: Yes Wet space: Yes Addition: No Conversion: No