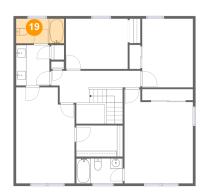

### Floor 2 - Bath

Dimensions: 9'4" x 4'9"

Area: 45 sq. ft

Counted as living area: Yes

Heated: Yes Finished: Yes Enclosed: Yes Contiguous: Yes Permitted: Yes Wet space: Yes Addition: No Conversion: No