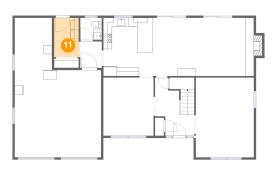

### Floor 1 - Utility

Dimensions: 6'0" x 9'0"

Area: 52 sq. ft

Counted as living area: Yes