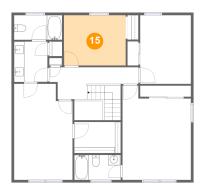

### <sup>15</sup> Floor 2 - Bedroom

Dimensions: 12'0" x 9'9" Area: 118 sq. ft

Counted as living area: Yes

Heated: Yes Finished: Yes Enclosed: Yes Contiguous: Yes Permitted: Yes Wet space: No Addition: No Conversion: No