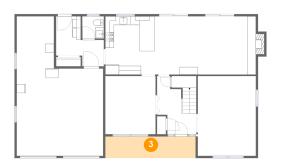

### Floor 1 - Dining Room

Dimensions: 9'11" x 13'4"

**Area**: 133 sq. ft

Counted as living area: Yes

Heated: Yes Finished: Yes Enclosed: Yes Contiguous: Yes Permitted: Yes Wet space: No Addition: No Conversion: No