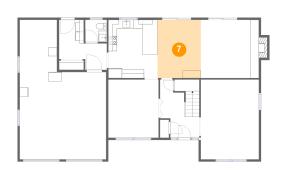

#### Floor 2 - Hall

Dimensions: 17'4" x 6'2"

Area: 108 sq. ft

Counted as living area: Yes

Finished: Yes Enclosed: Yes Contiguous: Yes Permitted: Yes Wet space: No Addition: No Conversion: No

Heated: Yes