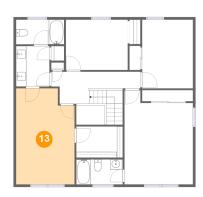

### 13 Floor 2 - Bedroom

Dimensions: 11'4" x 18'7"

Area: 201 sq. ft

Counted as living area: Yes

Heated: Yes Finished: Yes Enclosed: Yes Contiguous: Yes Permitted: Yes Wet space: No Addition: No Conversion: No