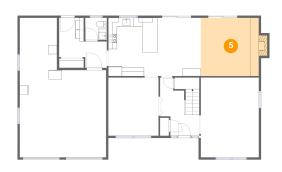

### Floor 2 - Bedroom

Dimensions: 13'4" x 18'4"

Area: 218 sq. ft

Counted as living area: Yes

Finished: Yes Enclosed: Yes Contiguous: Yes Permitted: Yes Wet space: No Addition: No Conversion: No

Heated: Yes