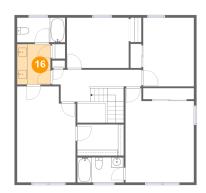

### 6 Floor 2 - Bath

**Dimensions**: 6'6" x 7'10"

Area: 51 sq. ft

Counted as living area: Yes

Heated: Yes Finished: Yes Enclosed: Yes Contiguous: Yes Permitted: Yes Wet space: Yes Addition: No Conversion: No