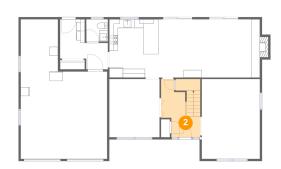

#### Floor 2 - Hall

Dimensions: 17'4" x 6'2"

Area: 108 sq. ft

Counted as living area: Yes

Finished: Yes Enclosed: Yes Contiguous: Yes Permitted: Yes Wet space: No Addition: No Conversion: No

Heated: Yes