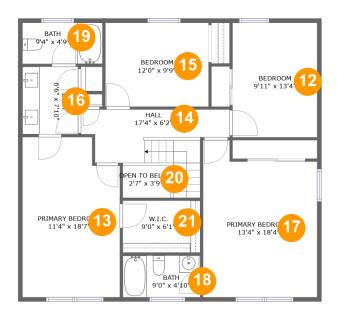

#### **Room dimensions**

Floor 2 Total sqft: 1168 Living area: 1147

| #  |               | Dimensions    | sqft       | Counted as living area |
|----|---------------|---------------|------------|------------------------|
| 12 | Bedroom       | 9'11" x 13'4" | 132 sq. ft | Yes                    |
| 13 | Bedroom       | 11'4" x 18'7" | 201 sq. ft | Yes                    |
| 14 | Hall          | 17'4" x 6'2"  | 108 sq. ft | Yes                    |
| 15 | Bedroom       | 12'0" x 9'9"  | 118 sq. ft | Yes                    |
| 16 | Bath          | 6'6" x 7'10"  | 51 sq. ft  | Yes                    |
| 17 | Bedroom       | 13'4" x 18'4" | 218 sq. ft | Yes                    |
| 18 | Bath          | 9'0" x 4'10"  | 44 sq. ft  | Yes                    |
| 19 | Bath          | 9'4" x 4'9"   | 45 sq. ft  | Yes                    |
| 20 | Open To Below | 2'7" x 3'9"   | 21 sq. ft  | No                     |
| 21 | Cl            | 9'0" x 6'1"   | 55 sq. ft  | Yes                    |

### Ploor 2 - Bedroom

Dimensions: 9'11" x 13'4"

**Area:** 132 sq. ft

Counted as living area: Yes

Heated: Yes Finished: Yes Enclosed: Yes Contiguous: Yes Permitted: Yes Wet space: No Addition: No Conversion: No

### 13 Floor 2 - Bedroom

Dimensions: 11'4" x 18'7"

Area: 201 sq. ft

Counted as living area: Yes

Heated: Yes Finished: Yes Enclosed: Yes Contiguous: Yes Permitted: Yes Wet space: No Addition: No Conversion: No

#### Floor 2 - Hall

Dimensions: 17'4" x 6'2"

Area: 108 sq. ft

Counted as living area: Yes

Finished: Yes Enclosed: Yes Contiguous: Yes Permitted: Yes Wet space: No Addition: No Conversion: No

Heated: Yes

### <sup>15</sup> Floor 2 - Bedroom

Dimensions: 12'0" x 9'9" Area: 118 sq. ft

Counted as living area: Yes

Heated: Yes Finished: Yes Enclosed: Yes Contiguous: Yes Permitted: Yes Wet space: No Addition: No Conversion: No

### 6 Floor 2 - Bath

**Dimensions**: 6'6" x 7'10"

Area: 51 sq. ft

Counted as living area: Yes

Heated: Yes Finished: Yes Enclosed: Yes Contiguous: Yes Permitted: Yes Wet space: Yes Addition: No Conversion: No

### Floor 2 - Bedroom

Dimensions: 13'4" x 18'4"

Area: 218 sq. ft

Counted as living area: Yes

Finished: Yes Enclosed: Yes Contiguous: Yes Permitted: Yes Wet space: No Addition: No Conversion: No

Heated: Yes

### <sup>10</sup> Floor 2 - Bath

**Dimensions**: 9'0" x 4'10" **Area**: 44 sq. ft

Counted as living area: Yes

Heated: Yes Finished: Yes Enclosed: Yes Contiguous: Yes Permitted: Yes Wet space: Yes Addition: No Conversion: No

### Floor 2 - Bath

Dimensions: 9'4" x 4'9"

Area: 45 sq. ft

Counted as living area: Yes

Heated: Yes Finished: Yes Enclosed: Yes Contiguous: Yes Permitted: Yes Wet space: Yes Addition: No Conversion: No

### Floor 2 - Open To Below

Dimensions: 2'7" x 3'9"

Area: 21 sq. ft

Counted as living area: No

Floor 2 - Cl

Dimensions: 9'0" x 6'1"

Area: 55 sq. ft

Counted as living area: Yes