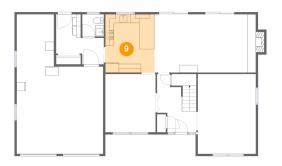

### Floor 1 - Dining Room

Dimensions: 11'6" x 13'4"

Area: 154 sq. ft

Counted as living area: Yes

9 Floor 1 - Kitchen

**Dimensions:** 11'3" x 13'4"

Area: 151 sq. ft

Counted as living area: Yes