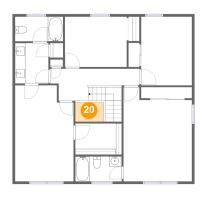

### Floor 2 - Open To Below

Dimensions: 2'7" x 3'9"

Area: 21 sq. ft

Counted as living area: No

Floor 2 - Cl

Dimensions: 9'0" x 6'1"

Area: 55 sq. ft

Counted as living area: Yes