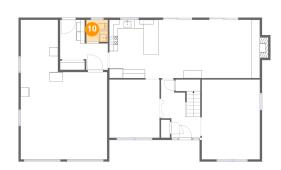

#### Floor 1 - Bath

**Dimensions:** 4'11" x 5'1"

Area: 25 sq. ft

Counted as living area: Yes

Heated: Yes Finished: Yes Enclosed: Yes Contiguous: Yes Permitted: Yes Wet space: Yes Addition: No Conversion: No