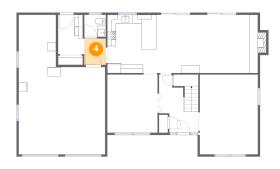

#### 4 Floor 1 - Hall

**Dimensions:** 4'11" x 6'1"

Area: 30 sq. ft

Counted as living area: Yes

Heated: Yes Finished: Yes Enclosed: Yes Contiguous: Yes Permitted: Yes Wet space: No Addition: No Conversion: No